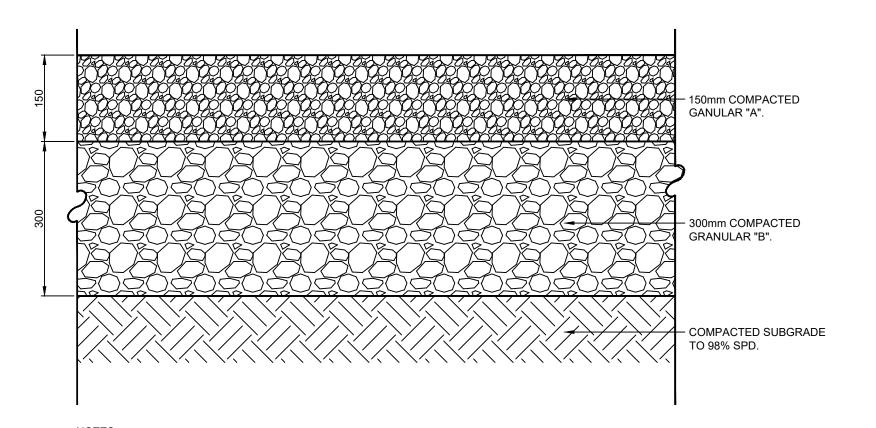

## NOTES:

- 1. GRANULAR "A" AND "B: MATERIALS TO CONFORM WITH OPSS FORM 1010: CONSTRUCTION AND INSTALLATION TO CONFORM WITH FORM 314.
- 2. COMPACTION OF SUBGRADE AND GRANULAR MATERIALS TO CONFORM WITH OPSS FORM 501.
- 3. COMPACT GRANULAR MATERIALS TO 98% SPD.
- 4. DEPTHS INDICATED ARE AFTER COMPACTION.
- 5. ALL MEASUREMENTS IN MILLIMETERS, UNLESS OTHERWISE NOTED