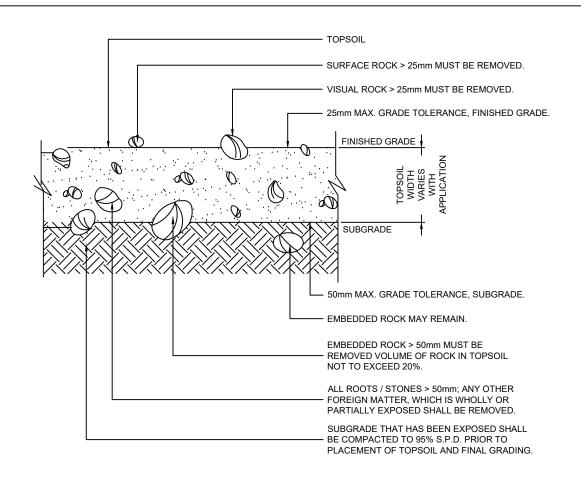

## NOTES:

- 1. 300mm MIN. DEPTH TOPSOIL FOR SEEDED AREAS.
- 2. 300mm MIN. DEPTH TOPSOIL FOR SODDED AREAS.
- 3. 600mm MIN. DEPTH TOPSOIL FOR SHRUB AND TREE BEDS.
- 4. DEVELOPER TO PROVIDE ORIGINAL SOIL ANALYSIS AND AMENDED SOIL ANALYSIS TO PARKS DEPARTMENT FOR APPROVAL PRIOR TO INSTALLATION.

| TOWN OF CALEDON    |     |          |       |      | APR'D:           | B.B. | DATE: JULY 17 |
|--------------------|-----|----------|-------|------|------------------|------|---------------|
|                    |     |          |       |      |                  |      |               |
| TOPSOIL / SUBGRADE |     |          |       |      | DRAWN: B.M.      | B.M. | SCALE: N.T.S. |
|                    |     |          |       |      |                  |      |               |
| PREPARATION DETAIL | NO. | REVISION | APR'D | DATE | STANDARD No. 805 |      | D No. 805     |