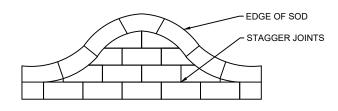

## NOTES:

- SOD ALL AREAS OF INTENSIVE USE, GRASS SWALES, AND PATCHWORK IN ESTABLISHED TURF.
- 2. EXTEND SOD 1m OUT FROM EDGE OF TRAILS.
- 3. EXTEND SOD 5m OUT FROM CENTER LINE IN GRASS SWALES.

| TOWN OF CALEDON         |     |          |       |      | APR'D:           | B.B. | DATE: AUGUST 17 |
|-------------------------|-----|----------|-------|------|------------------|------|-----------------|
| SOD INSTALLATION DETAIL |     |          |       |      | DRAWN:           | B.M. | SCALE: N.T.S.   |
|                         | NO. | REVISION | APR'D | DATE | STANDARD No. 709 |      |                 |