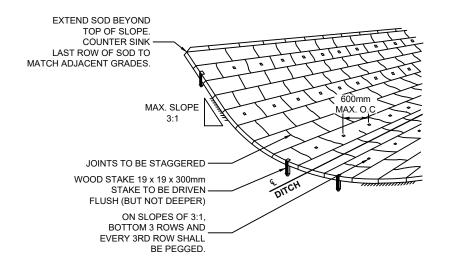

## Sod

Minimum soil depth of 300mm of clean topsoil.

Kentucky Bluegrass, Certified No. 1 grade turf grass nursery sod, as per the Ontario Sod Growers Association of Ontario.

## NOTES:

- SOD ALL AREAS OF INTENSIVE USE, GRASS SWALES, AND PATCHWORK IN ESTABLISHED TURF.
- 2. EXTEND SOD 1m OUT FROM EDGE OF TRAILS.
- 3. EXTEND SOD 5m OUT FROM CENTER LINE IN GRASS SWALES.

| TOWN OF CALEDON         |     |          |       |      | APR'D:           | B.B. | DATE: AUGUST 17 |
|-------------------------|-----|----------|-------|------|------------------|------|-----------------|
| SOD INSTALLATION DETAIL |     |          |       |      | DRAWN:           | B.M. | SCALE: N.T.S.   |
|                         | NO. | REVISION | APR'D | DATE | STANDARD No. 709 |      |                 |