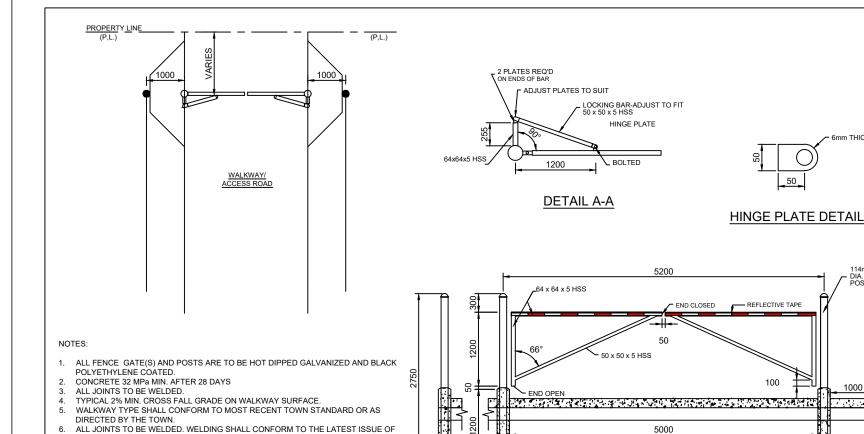

C.S.A. SPECIFICATIONS W59. 7. HINGE PINS/BOLTS TO BE STAINLESS STEEL.

3M BRAND (OR APPROVED EQUAL) REFLECTIVE GATE ARM MARKINGS, ALTERNATING RED AND WHITE DIÁMOND GRADE - 50mm WIDTH (ALONG TOP RAIL).

9. ALL DIMENSIONS IN MILLIMETERS UNLESS OTHERWISE NOTED. 10. MINIMUM 6.0m WIDTH REQUIRED FOR EMERGENCY ACCESSES.

200

200

CONCRETE FOOTING

WALKWAY/ACCESS ROAD & GATE

6mm THICK

114mm O.D. DIA. GALV.

POST

1000