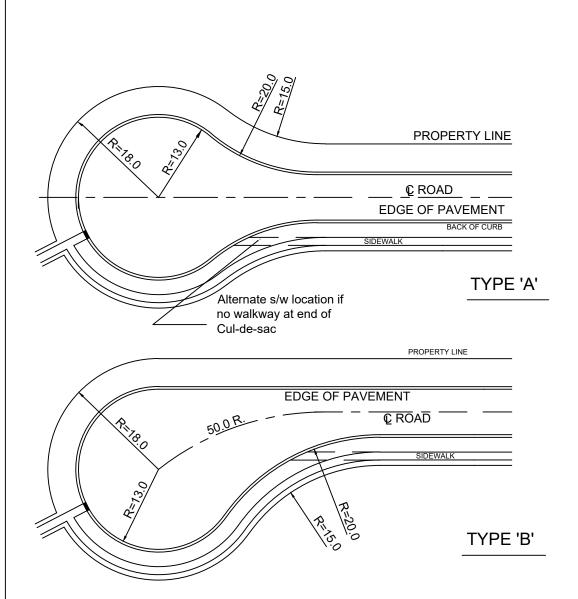

## NOTES:

- 1. MAXIMUM 40 UNITS ON CUL-DE-SAC OR MAXIMUM 150m IN LENGTH.
- 2. ALL DIMENSIONS ARE IN METERS UNLESS OTHERWISE SHOWN.
- 3. MINIMUM GUTTER GRADE 0.75%
- 4. TREE PLANTING AS PER APPROVED LANDSCAPE PLANS.