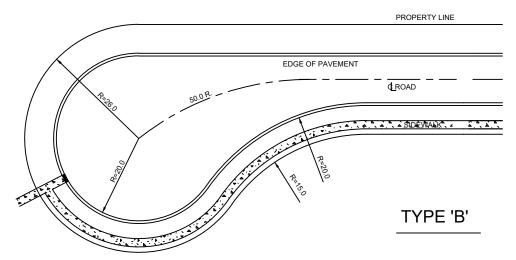

## NOTES:

- 1. ALL DIMENSIONS ARE IN METRES, UNLESS OTHERWISE SHOWN
- 2. MINIMUM GUTTER GRADE 0.75%
- 3. AT THE CURB, THERE SHALL BE A MIN. 1.0M BARRIER CURB BETWEEN EVERY DRIVEWAY AROUND THE BULB OF THE CUL-DE-SAC.
- 4. TREE PLANTING AS PER APPROVED LANDSCAPE PLAN.