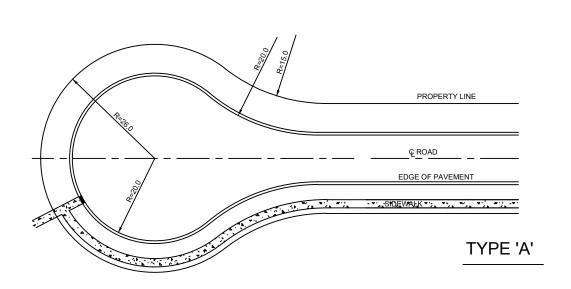

## NOTES:

- 1. ALL DIMENSIONS ARE IN METRES, UNLESS OTHERWISE SHOWN
- 2. MINIMUM GUTTER GRADE 0.75%
- 3. AT THE CURB, THERE SHALL BE A MIN. 1.0M BARRIER CURB BETWEEN EVERY DRIVEWAY AROUND THE BULB OF THE CUL-DE-SAC.
- 4. TREE PLANTING AS PER APPROVED LANDSCAPE PLAN.