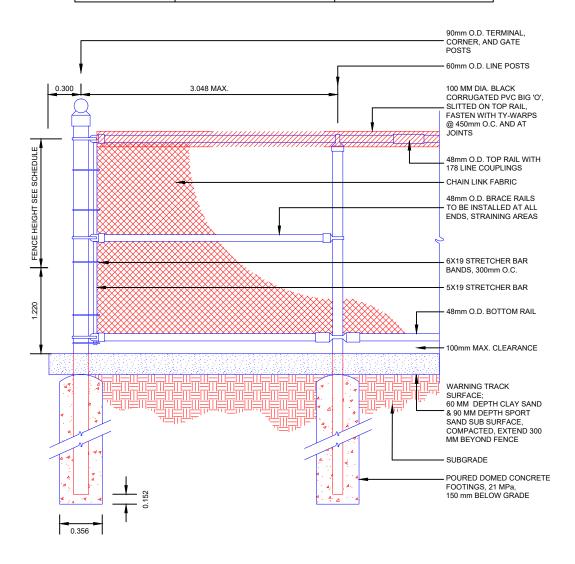

## **HEIGHT SCHEDULE:**

|          | BASELINE FENCE HT. | OUTFIELD FENCE HT. |  |  |
|----------|--------------------|--------------------|--|--|
| SOFTBALL | 1.800 m            | 2.400 m            |  |  |
| BASEBALL | 2.400 m            | 2.400 m            |  |  |

## NOTES:

- 1 CHAIN LINK FABRIC TO BE, 38 WOVEN MESH 1.830 HIGH OF 3.5 (9 GAUGE) HEAVY GALVANIZED WIRE FASTENED TO TOP RAIL, BRACE RAIL, LINE POST, STRETCHER BAR AND BOTTOM RAIL WITH 3.5 (9 GUAGE) GALVANIZED KNUCKLED WIRE TIES @ 250mm O.C.
- 2 ALL FENCE POSTS AND RAILS TO BE GALVANIZED SCHEDULE 40 PIPE.
- 3 NO PLASTIC FITTING OR COMPONENTS ARE TO BE USED.
  4 ALL MEASUREMENTS ARE IN METERS, UNLESS STATED OTHERWISE.