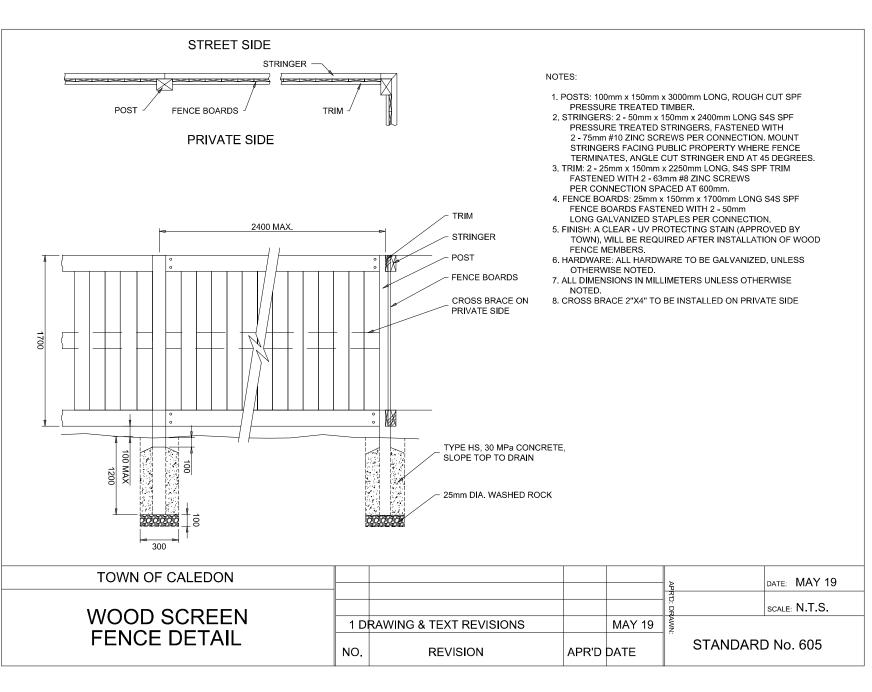

10 LIVE STAKE PLANTING DETAIL

STAKES TO BE BURIED 600mm MIN.

L-3 N.T.S.

13 UNIT PAVING

| 141.8 | BM WOOD | SCREEN | FFNCF | DETAII |  |
|-------|---------|--------|-------|--------|--|
| L-3 N |         |        |       |        |  |