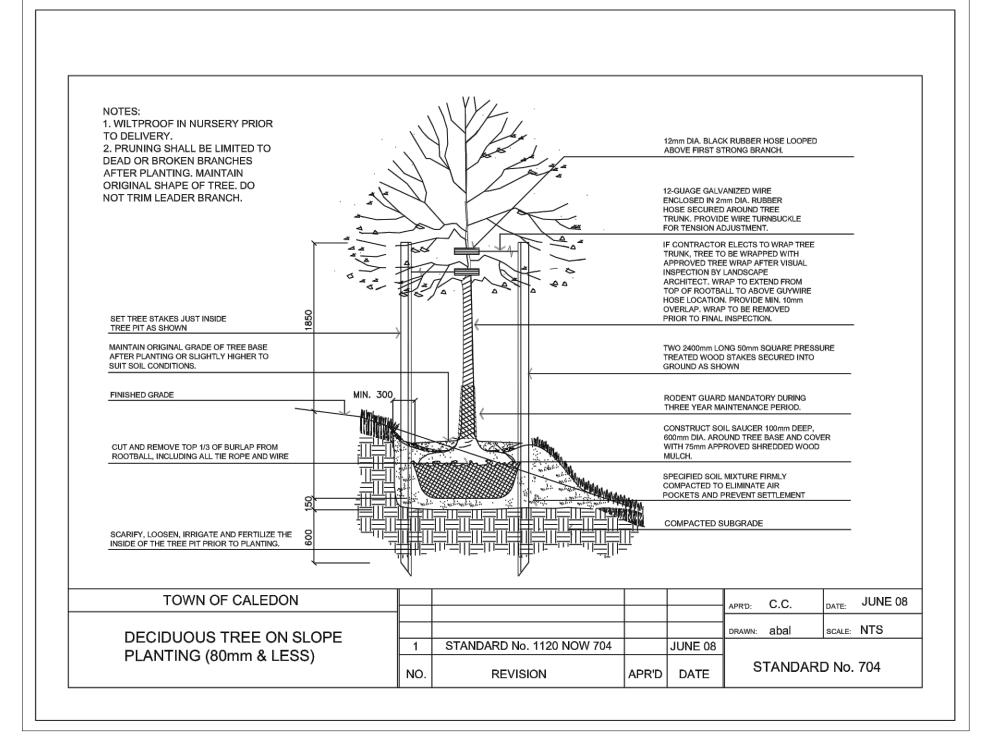

─\_N.T.S.

L-3 N.T.S.

COMPACTED SUBGRADE

L-3 N.T.S.

9 ARMOUR STONE INSTALLATION DETAIL

6 DECIDUOUS TREE PLANTING DETAIL L-3

8 SHRUB PLANTING DETAIL L-3 N.T.S.

| 10          | 7 tagaot 10, 2020 | locada for onto i fam opaatoo | 10 |
|-------------|-------------------|-------------------------------|----|
| 15          | June 08, 2020     | Issued for Site Plan Updates  | PD |
| 14          | May 13, 2020      | Issued for Site Plan Updates  | PD |
| 13          | August 14, 2019   | Issued for SPA Variance       | JD |
| 12          | July 25, 2019     | Issued for SPA                | PD |
| 11          | June 12, 2019     | Issued for SPA                | PD |
| 10          | June 11, 2019     | Issued for ZBA                | PD |
| 9           | April 02, 2019    | Re-Issued for SPA             | PD |
| 8           | March 27, 2019    | Issued for Coordination       | PD |
| 7           | October 02, 2018  | Issued for SPA                | PD |
| 6           | September 7, 2018 | Issued for SPA                | PD |
| 5           | August 15, 2018   | Issued for SPA                | PD |
| 4           | April 26, 2018    | Issued for SPA                | LK |
| 3           | March 22, 2018    | Issued for Review             | PD |
| 2           | March 19, 2018    | Issued for Review             | PD |
| 1           | February 27, 2018 | Issued for Review             | LK |
| evision No. | Date              | Issued / Revision             | Ву |