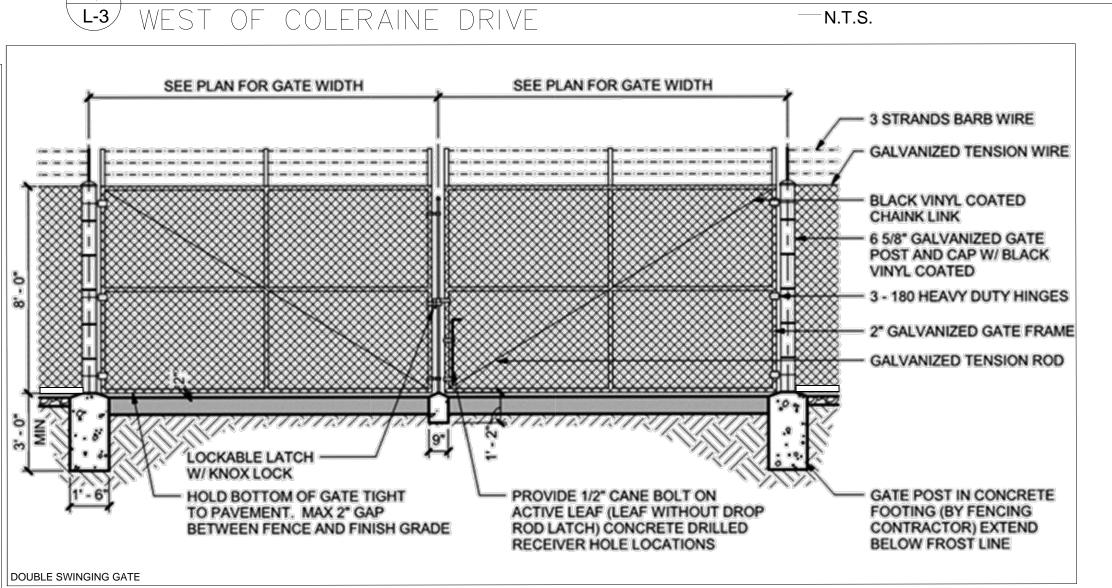

─\_N.T.S.



L-3 N.T.S.













COMPACTED SUBGRADE

L-3 N.T.S.

9 ARMOUR STONE INSTALLATION DETAIL

6 DECIDUOUS TREE PLANTING DETAIL L-3



8 SHRUB PLANTING DETAIL L-3 N.T.S.

| 10          | 7 tagaot 10, 2020 | locada for onto i fam opaatoo | 10 |
|-------------|-------------------|-------------------------------|----|
| 15          | June 08, 2020     | Issued for Site Plan Updates  | PD |
| 14          | May 13, 2020      | Issued for Site Plan Updates  | PD |
| 13          | August 14, 2019   | Issued for SPA Variance       | JD |
| 12          | July 25, 2019     | Issued for SPA                | PD |
| 11          | June 12, 2019     | Issued for SPA                | PD |
| 10          | June 11, 2019     | Issued for ZBA                | PD |
| 9           | April 02, 2019    | Re-Issued for SPA