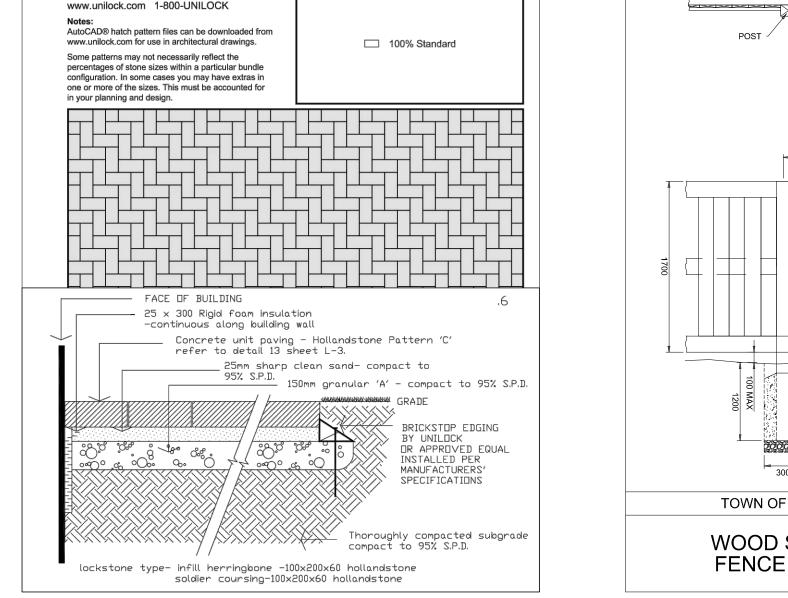

10 LIVE STAKE PLANTING DETAIL

STAKES TO BE BURIED 600mm MIN.

L-3 N.T.S.

13 UNIT PAVING

| 141.8 | BM WOOD | SCREEN | FFNCF | DETAII |  |
|-------|---------|--------|-------|--------|--|
| L-3 N |         |        |       |        |  |