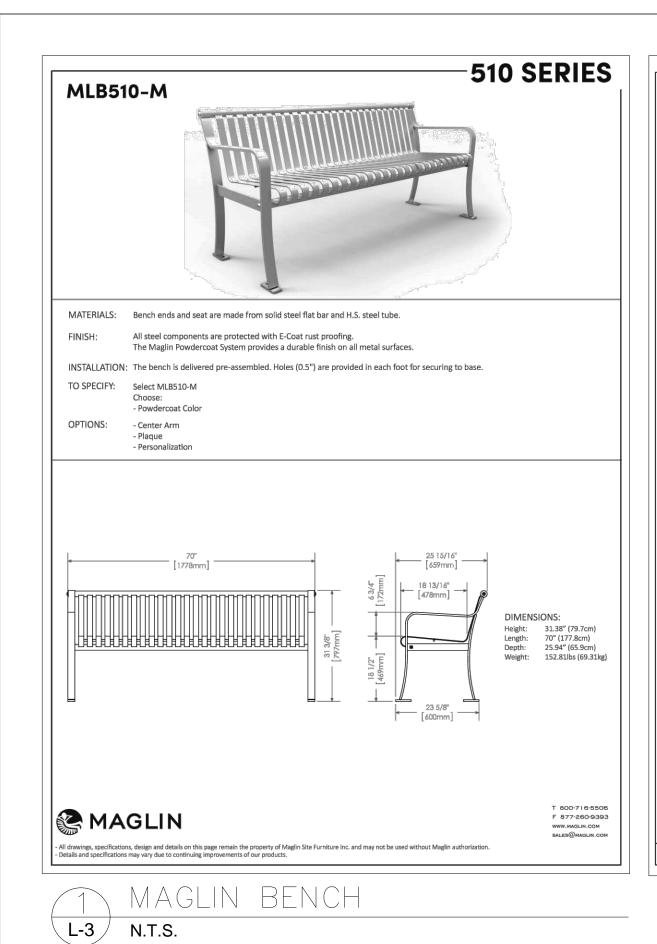

10. Contractor shall notify the Landscape Architect prior to installation of any site furniture. Final location of site

- 1. Do not scale the drawings. All dimensions are in millimetres unless noted otherwise. 2. This drawing is to be read in conjunction with the architectural drawings prepared by project architect and
- 3. The contractor shall check and verify all dimensions and conditions on the project and immediately report any
- . The contractor is to be aware of all existing and proposed services and utilities. The contractor is responsible for having all underground services and utility lines staked by each agency having jurisdiction prior to
- clean areas surrounding the construction zone at the end of each work day. . Contractor shall maintain a detailed record of all authorized changes in the form of a redline mark-up drawing. These records shall be submitted to the Landscape Architect as a condition of obtaining substantial
- 8. Contractor is to make good all damage resulting from the work at no additional cost.
- 10. Contractor shall notify the Landscape Architect prior to installation of any site furniture. Final location of site furniture to be confirmed on site with Owner and Landscape Architect