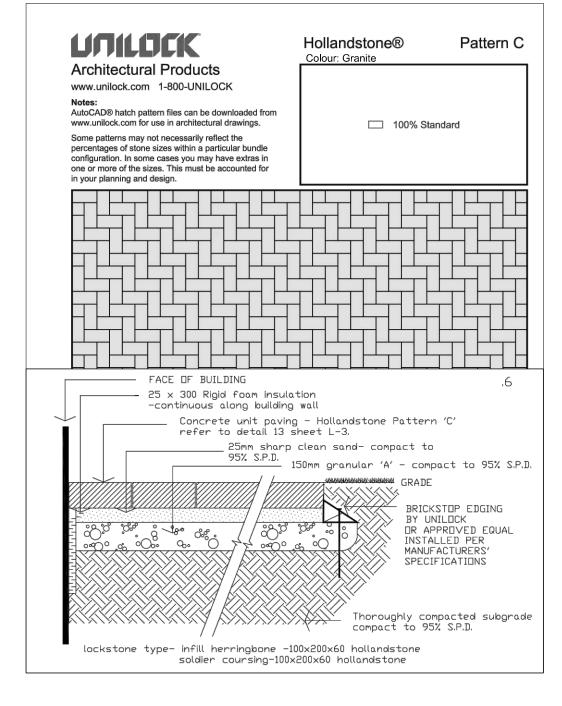

10 LIVE STAKE PLANTING DETAIL

STAKES TO BE BURIED 600mm MIN.

L-3 N.T.S.

13 UNIT PAVING

| 141.8 | BM WOOD | SCREEN | FFNCF | DETAII |  |
|-------|---------|--------|-------|--------|--|
| L-3 N |         |        |       |        |  |