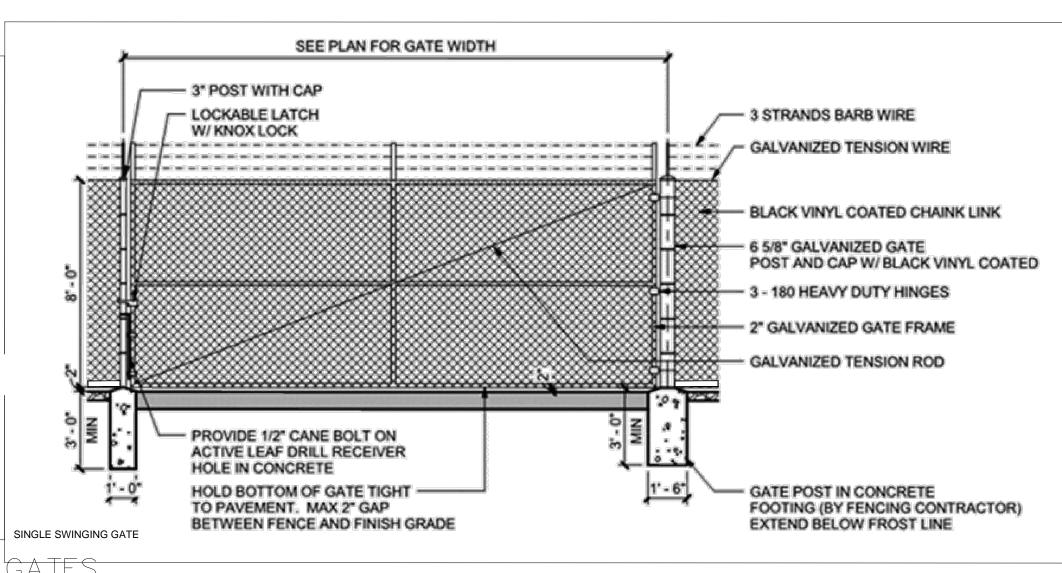

─\_N.T.S.



L-3 N.T.S.













COMPACTED SUBGRADE

L-3 N.T.S.

9 ARMOUR STONE INSTALLATION DETAIL

6 DECIDUOUS TREE PLANTING DETAIL L-3



8 SHRUB PLANTING DETAIL L-3 N.T.S.

| 10          | 7 tagaot 10, 2020 | locada for onto i fam opaatoo | 10 |
|-------------|-------------------|-------------------------------|----|
| 15          | June 08, 2020     | Issued for Site Plan Updates  | PD |
| 14          | May 13, 2020      | Issued for Site Plan Updates  | PD |
| 13          | August 14, 2019   | Issued for SPA Variance       | JD |
| 12          | July 25, 2019     | Issued for SPA                | PD |
| 11          | June 12, 2019     | Issued for SPA                | PD |
| 10          | June 11, 2019     | Issued for ZBA                | PD |
| 9           | April 02, 2019    | Re-Issued for SPA