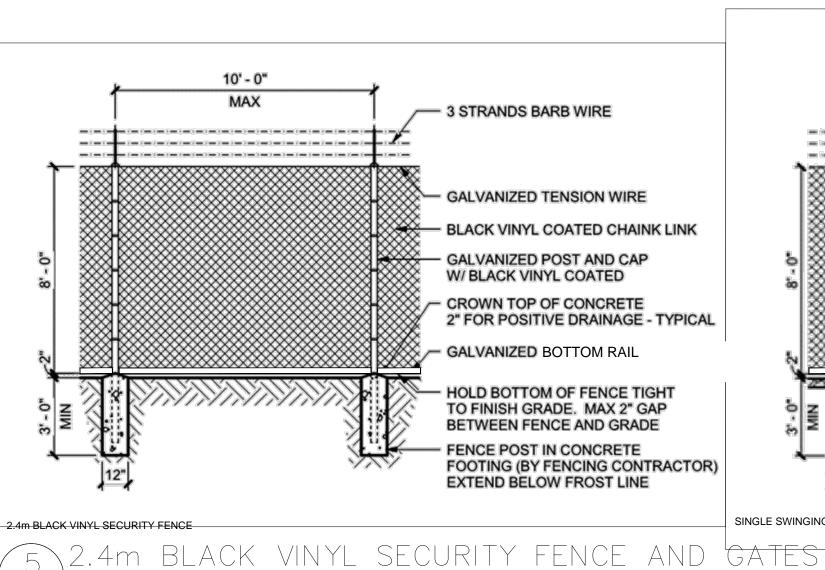

─\_N.T.S.



L-3 N.T.S.













COMPACTED SUBGRADE

L-3 N.T.S.

9 ARMOUR STONE INSTALLATION DETAIL

6 DECIDUOUS TREE PLANTING DETAIL L-3



8 SHRUB PLANTING DETAIL L-3 N.T.S.

| 10          | 7 tagaot 10, 2020 | locada for onto i fam opaatoo | 10 |
|-------------|-------------------|-------------------------------|----|
| 15          | June 08, 2020     | Issued for Site Plan Updates  | PD |
| 14          | May 13, 2020      | Issued for Site Plan Updates  | PD |
| 13          | August 14, 2019   | Issued for SPA Variance       | JD |
| 12          | July 25, 2019     | Issued for SPA                | PD |
| 11          | June 12, 2019     | Issued for SPA                | PD |
| 10          | June 11, 2019     | Issued for ZBA                | PD |
| 9           | April 02, 2019    | Re-Issued