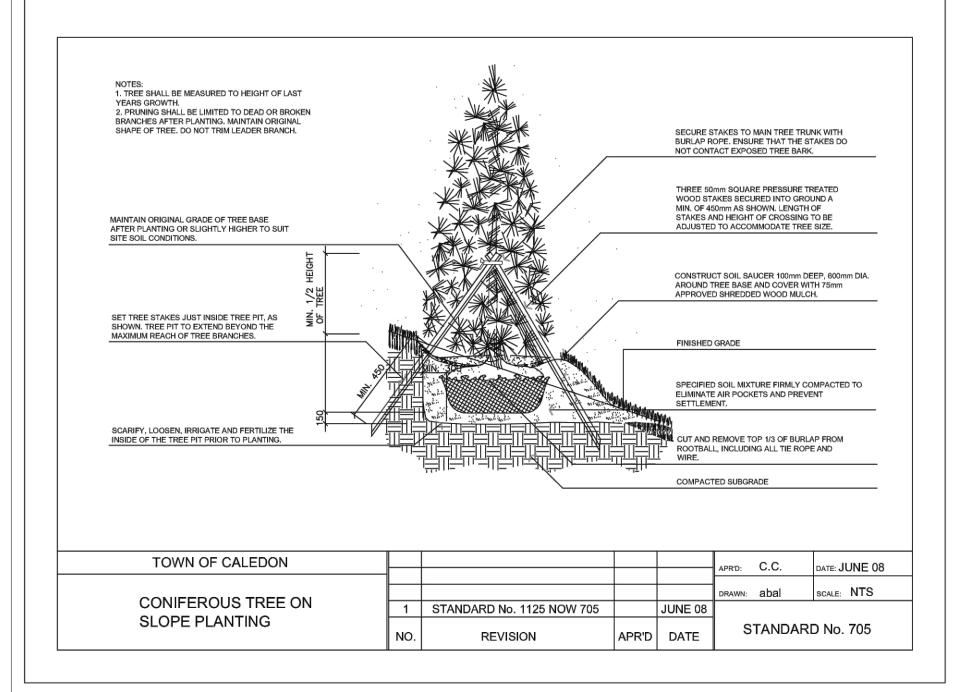

─\_N.T.S.

L-3 N.T.S.

COMPACTED SUBGRADE

L-3 N.T.S.

9 ARMOUR STONE INSTALLATION DETAIL

6 DECIDUOUS TREE PLANTING DETAIL L-3

8 SHRUB PLANTING DETAIL L-3 N.T.S.

| 10          | 7 tagaot 10, 2020 | locada for onto i fam opaatoo | 10 |
|-------------|-------------------|-------------------------------|----|
| 15          | June 08, 2020     | Issued for Site Plan Updates  | PD |
| 14          | May 13, 2020      | Issued for Site Plan Updates  | PD |
| 13          | August 14, 2019   | Issued for SPA Variance       | JD |
| 12          | July 25, 2019     | Issued for SPA                | PD |
| 11          | June 12, 2019     | Issued for SPA                | PD |
| 10          | June 11, 2019     | Issued for ZBA                | PD |
| 9           | April 02, 2019    | Re-Issued for SPA             | PD |
| 8           | March 27, 2019    | Issued for Coordination       | PD |
| 7           | October 02, 2018  | Issued for SPA                | PD |
| 6           | September 7, 2018 | Issued for SPA                | PD |
| 5           | August 15, 2018   | Issued for SPA                | PD |
| 4           | April 26, 2018    | Issued for SPA                | LK |
| 3           | March 22, 2018    | Issued for Review             | PD |
| 2           | March 19, 2018    | Issued for Review             | PD |
| 1           | February 27, 2018 | Issued for Review             | LK |
| evision No. | Date              | Issued / Revision             | Ву |