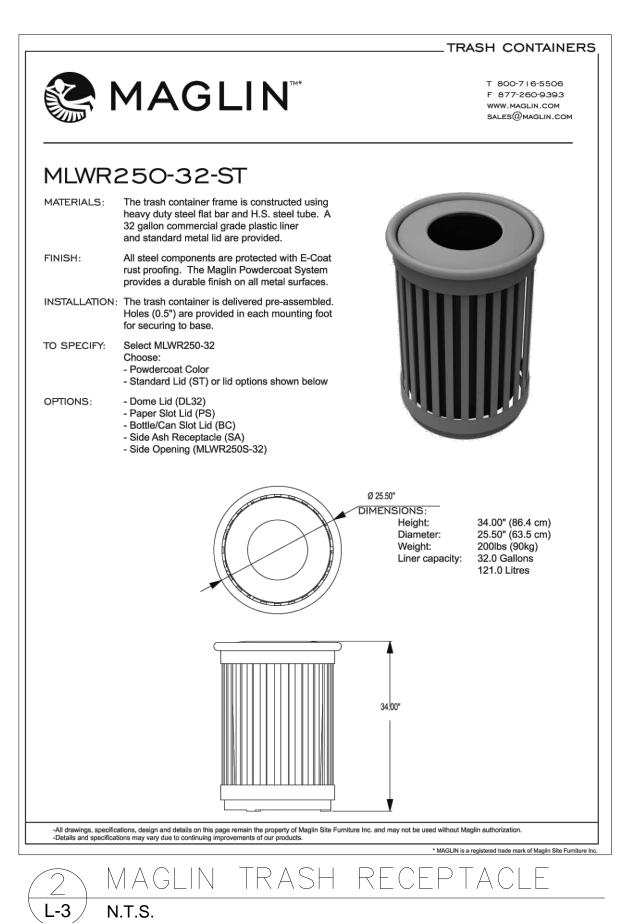

10. Contractor shall notify the Landscape Architect prior to installation of any site furniture. Final location of site

- 1. Do not scale the drawings. All dimensions are in millimetres unless noted otherwise. 2. This drawing is to be read in conjunction with the architectural drawings prepared by project architect and
- 3. The contractor shall check and verify all dimensions and conditions on the project and immediately report any
- . The contractor is to be aware of all existing and proposed services and utilities. The contractor is responsible for having all underground services and utility lines staked by each agency having jurisdiction prior to
- clean areas surrounding the construction zone at the end of each work day. . Contractor shall maintain a detailed record of all authorized changes in the form of a redline mark-up drawing. These records shall be submitted to the Landscape Architect as a condition of obtaining substantial
- 8. Contractor is to make good all damage resulting from the work at no additional cost.
- 10. Contractor shall notify the Landscape Architect prior to installation of any site furniture. Final location of site furniture to be confirmed on site with Owner and Landscape Architect