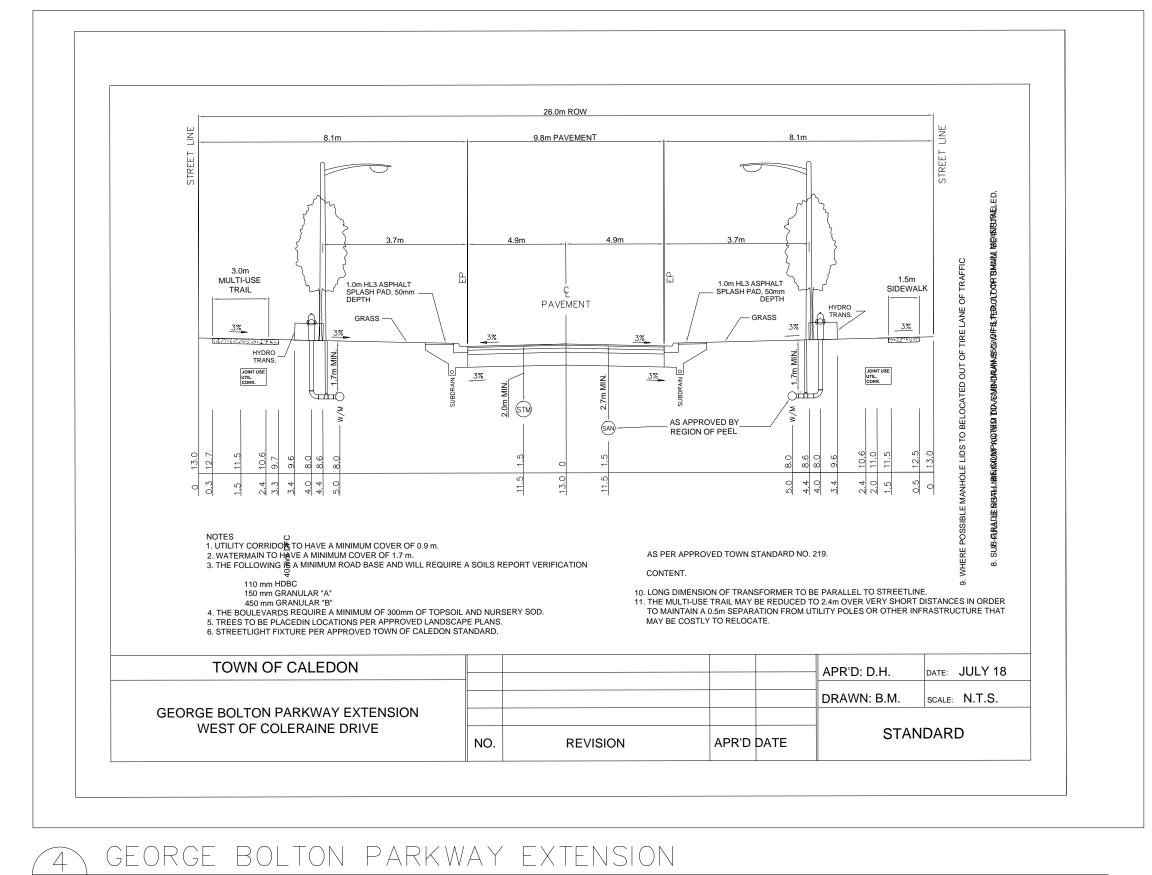

─\_N.T.S.



L-3 N.T.S.













COMPACTED SUBGRADE

L-3 N.T.S.

9 ARMOUR STONE INSTALLATION DETAIL

6 DECIDUOUS TREE PLANTING DETAIL L-3



8 SHRUB PLANTING DETAIL L-3 N.T.S.

| 10          | 7 tagaot 10, 2020 | locada for onto i fam opaatoo | 10 |
|-------------|-------------------|-------------------------------|----|
| 15          | June 08, 2020     | Issued for Site Plan Updates  | PD |
| 14          | May 13, 2020      | Issued for Site Plan Updates  | PD |
| 13          | August 14, 2019   | Issued for SPA Variance       | JD |
| 12          | July 25, 2019     | Issued for SPA                | PD |
| 11          | June 12, 2019     | Issued for SPA                | PD |
| 10          | June 11, 2019     | Issued for ZBA                | PD |
| 9           | April 02, 2019