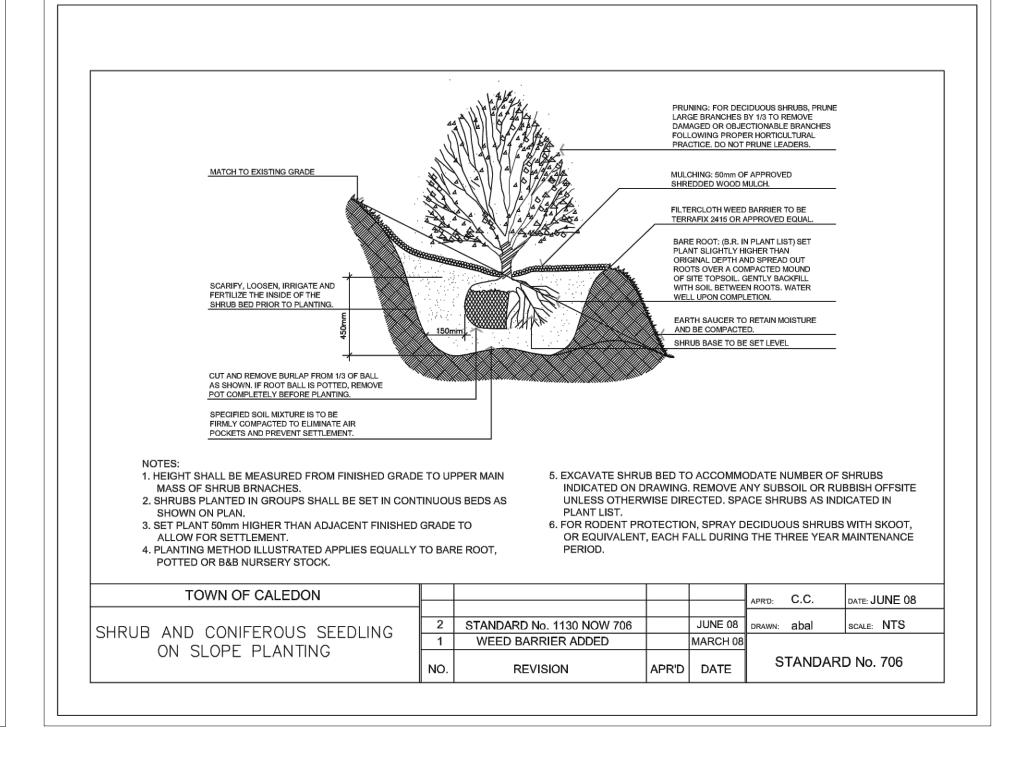

─\_N.T.S.

L-3 N.T.S.

COMPACTED SUBGRADE

L-3 N.T.S.

9 ARMOUR STONE INSTALLATION DETAIL

6 DECIDUOUS TREE PLANTING DETAIL L-3

8 SHRUB PLANTING DETAIL L-3 N.T.S.

| 10          | 7 tagaot 10, 2020 | locada for onto i fam opaatoo | 10 |
|-------------|-------------------|-------------------------------|----|
| 15          | June 08, 2020     | Issued for Site Plan Updates  | PD |
| 14          | May 13, 2020      | Issued for Site Plan Updates  | PD |
| 13          | August 14, 2019   | Issued for SPA Variance       | JD |
| 12          | July 25, 2019     | Issued for SPA                | PD |
| 11          | June 12, 2019     | Issued for SPA                | PD |
| 10          | June 11, 2019     | Issued for ZBA                | PD |
| 9           | April 02, 2019    | Re-Issued for SPA             | PD |
| 8           | March 27, 2019    | Issued for Coordination       | PD |
| 7           | October 02, 2018  | Issued for SPA                | PD |
| 6           | September 7, 2018 | Issued for SPA                | PD |
| 5           | August 15, 2018   | Issued for SPA                | PD |
| 4           | April 26, 2018    | Issued for SPA                | LK |
| 3           | March 22, 2018    | Issued for Review             | PD |
| 2           | March 19, 2018    | Issued for Review             | PD |
| 1           | February 27, 2018 | Issued for Review             | LK |
| evision No. | Date              | Issued / Revision             | Ву |