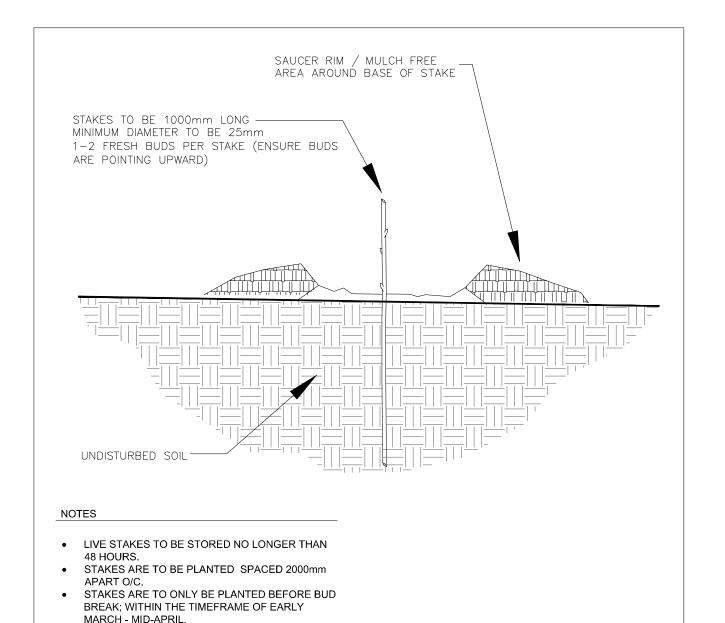

10 LIVE STAKE PLANTING DETAIL

STAKES TO BE BURIED 600mm MIN.

L-3 N.T.S.

13 UNIT PAVING

| 141.8 | BM WOOD | SCREEN | FFNCF | DETAII |  |
|-------|---------|--------|-------|--------|--|
| L-3 N |         |        |       |        |  |