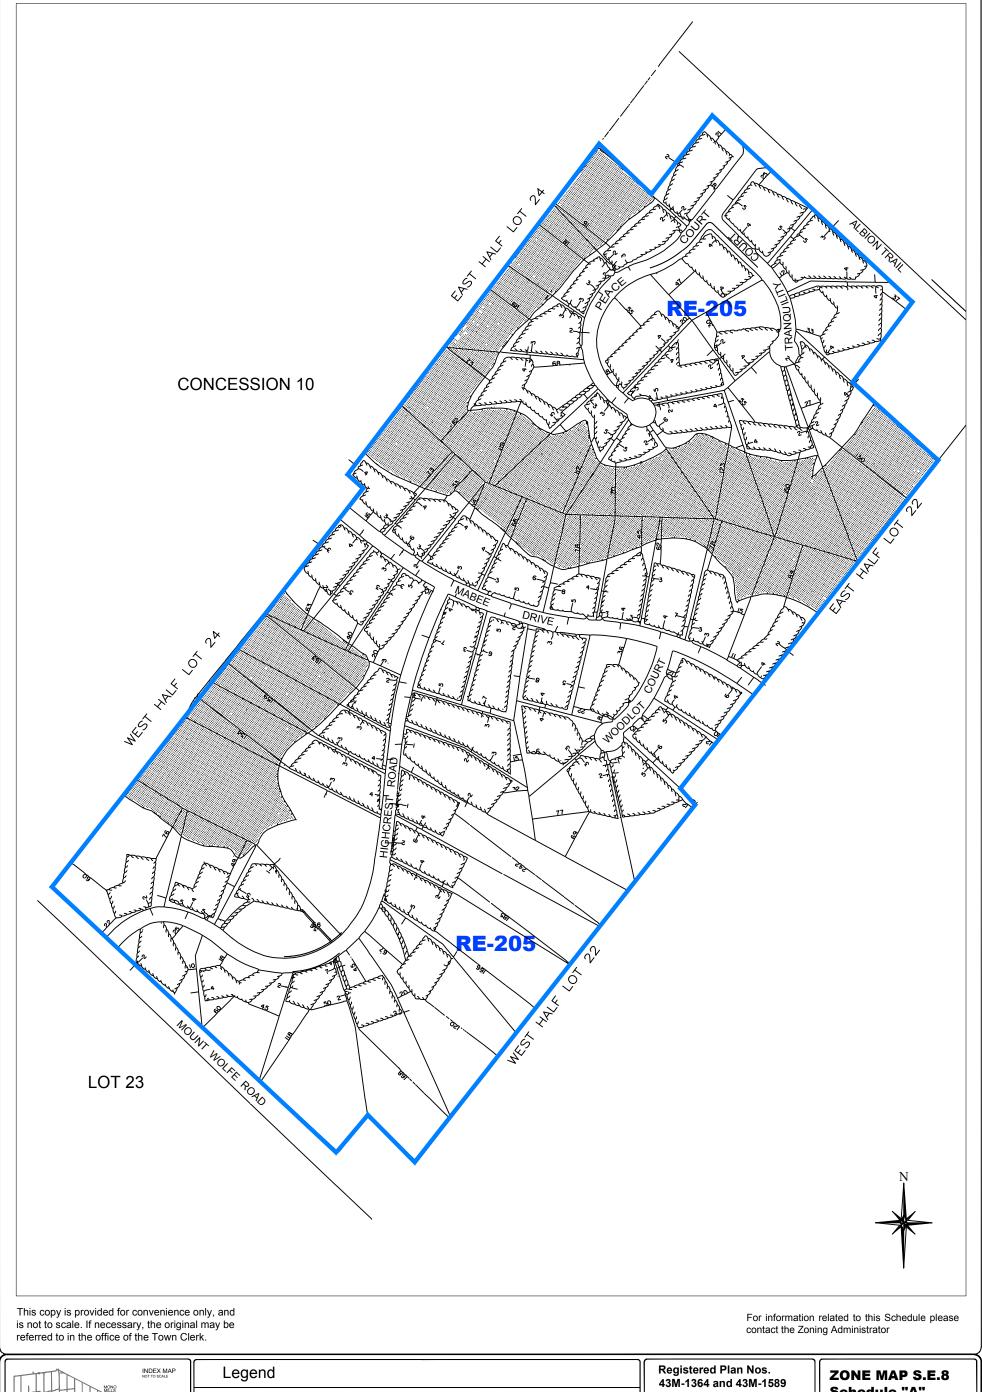

RT-4 Zone Symbol

Zone Boundary

Structural Envelope

Natural Area

Part Lot 23, Concession 10 (Albion)
Town of Caledon Region of Peel

The base data on this map is provided for convenience only. The Town of Caledon is not responsible for any deficiency or inaccuracy in the base data, and will not accept any liability whatsoever therefor. The reproduction of the base data, in whole or in part, by any means is prohibited without the prior written permission of the Town of Caledon.

## Schedule "A"

By-law 2006-50 (as amended by 89-116, 2008-50)

| DATE: May 13, 2008 REVISED: June 10, 2008 |        |
|-------------------------------------------|--------|
| CHECKE D.S.                               | M.W. I |
| S.E.8                                     |        |