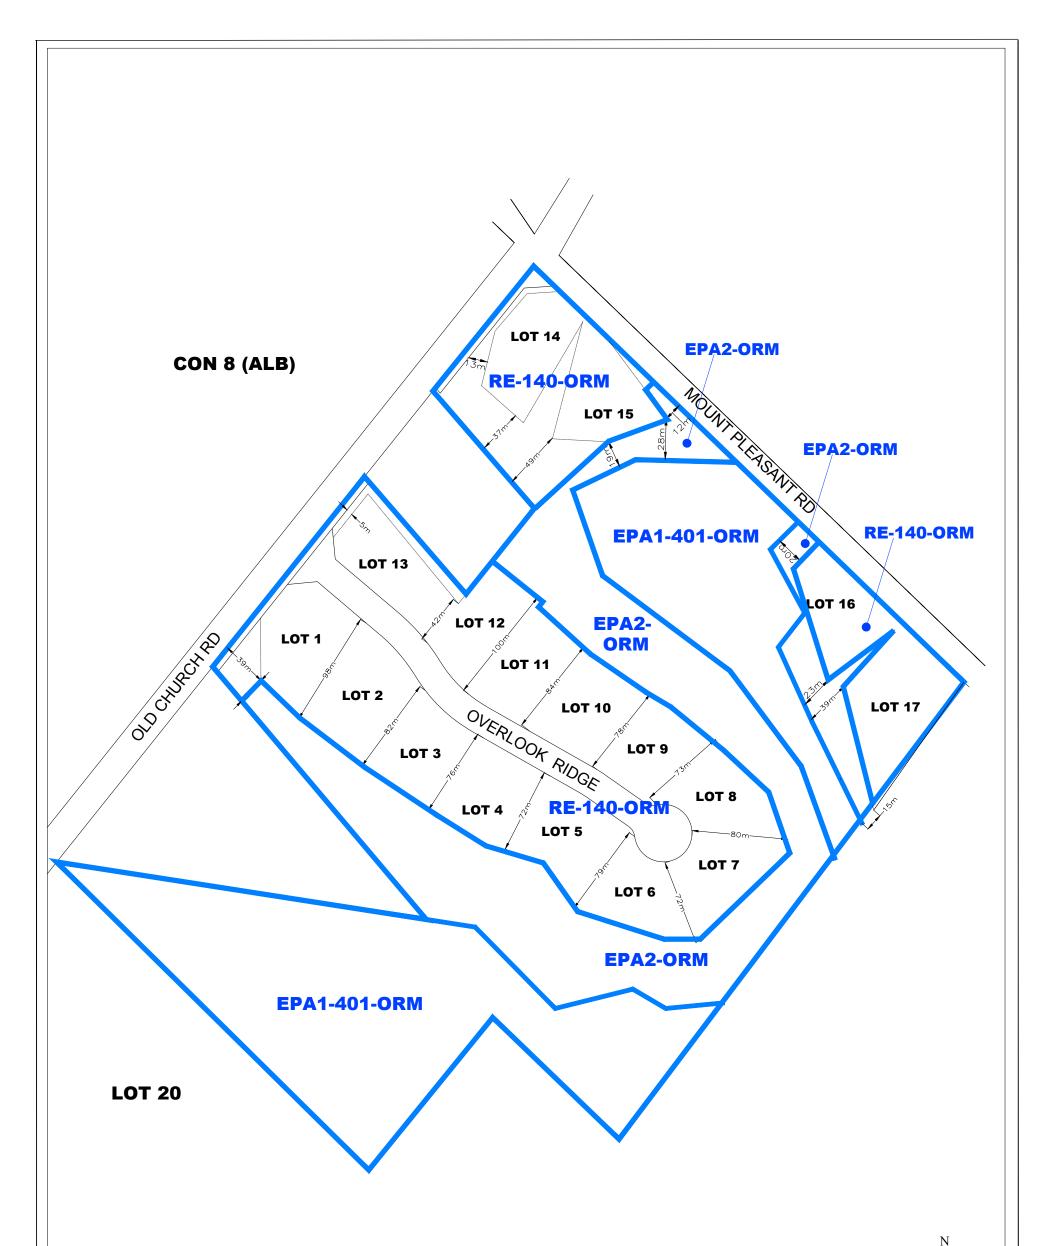

| INDEX MAP<br>NOT TO SCALE                                                                                                                                                                                                                                                                                                                                                                                                                                                                                                                                                                                                                                                                                                                                                                                                                                                                                                                                                                                                                                                                                                                                                                                                                                                                                                                                                                                                                                                                                                                                                                                                                                                                                                                                                                                                                                                                                                                                                                                                                                                                                                                                                                                                                                                                                                                                                                                                                                                                                                                                                                                                                                    | Legend                            | Registered Plan No. 43M-1518                                                                                                                                                                                                                                                                                                                                                      | ZONE MAP S.E.21                                                                                                                   |
|--------------------------------------------------------------------------------------------------------------------------------------------------------------------------------------------------------------------------------------------------------------------------------------------------------------------------------------------------------------------------------------------------------------------------------------------------------------------------------------------------------------------------------------------------------------------------------------------------------------------------------------------------------------------------------------------------------------------------------------------------------------------------------------------------------------------------------------------------------------------------------------------------------------------------------------------------------------------------------------------------------------------------------------------------------------------------------------------------------------------------------------------------------------------------------------------------------------------------------------------------------------------------------------------------------------------------------------------------------------------------------------------------------------------------------------------------------------------------------------------------------------------------------------------------------------------------------------------------------------------------------------------------------------------------------------------------------------------------------------------------------------------------------------------------------------------------------------------------------------------------------------------------------------------------------------------------------------------------------------------------------------------------------------------------------------------------------------------------------------------------------------------------------------------------------------------------------------------------------------------------------------------------------------------------------------------------------------------------------------------------------------------------------------------------------------------------------------------------------------------------------------------------------------------------------------------------------------------------------------------------------------------------------------|-----------------------------------|-----------------------------------------------------------------------------------------------------------------------------------------------------------------------------------------------------------------------------------------------------------------------------------------------------------------------------------------------------------------------------------|-----------------------------------------------------------------------------------------------------------------------------------|
| Autory Site<br>Location<br>CALEDON 450<br>CALEDON 4 | RT-4 Zone Symbol<br>Zone Boundary | Rolling Meadows<br>Part of Lot 20,<br>Concession 8 (Albion)<br>Town of Caledon<br>Region of Peel                                                                                                                                                                                                                                                                                  | <b>Schedule "A"</b><br>By-law 2006-50<br>(as amended by 2001-66,<br>2008-50)                                                      |
|                                                                                                                                                                                                                                                                                                                                                                                                                                                                                                                                                                                                                                                                                                                                                                                                                                                                                                                                                                                                                                                                                                                                                                                                                                                                                                                                                                                                                                                                                                                                                                                                                                                                                                                                                                                                                                                                                                                                                                                                                                                                                                                                                                                                                                                                                                                                                                                                                                                                                                                                                                                                                                                              |                                   | The base data on this map is provided for<br>convenience only. The Town of Caledon is not<br>responsible for any deficiency or inaccuracy in the<br>base data, and will not accept any liability<br>whatsoever therefor. The reproduction of the base<br>data, in whole or in part, by any means is<br>prohibited without the prior written permission of<br>the Town of Caledon. | DATE: May 13, 2008 REVISED: June 10, 2008<br>CREATED BY: D.S. CHECKED BY: M.W.<br>FILE:<br>Zone Maps 2006-50 and ORMISE Maps/SE21 |