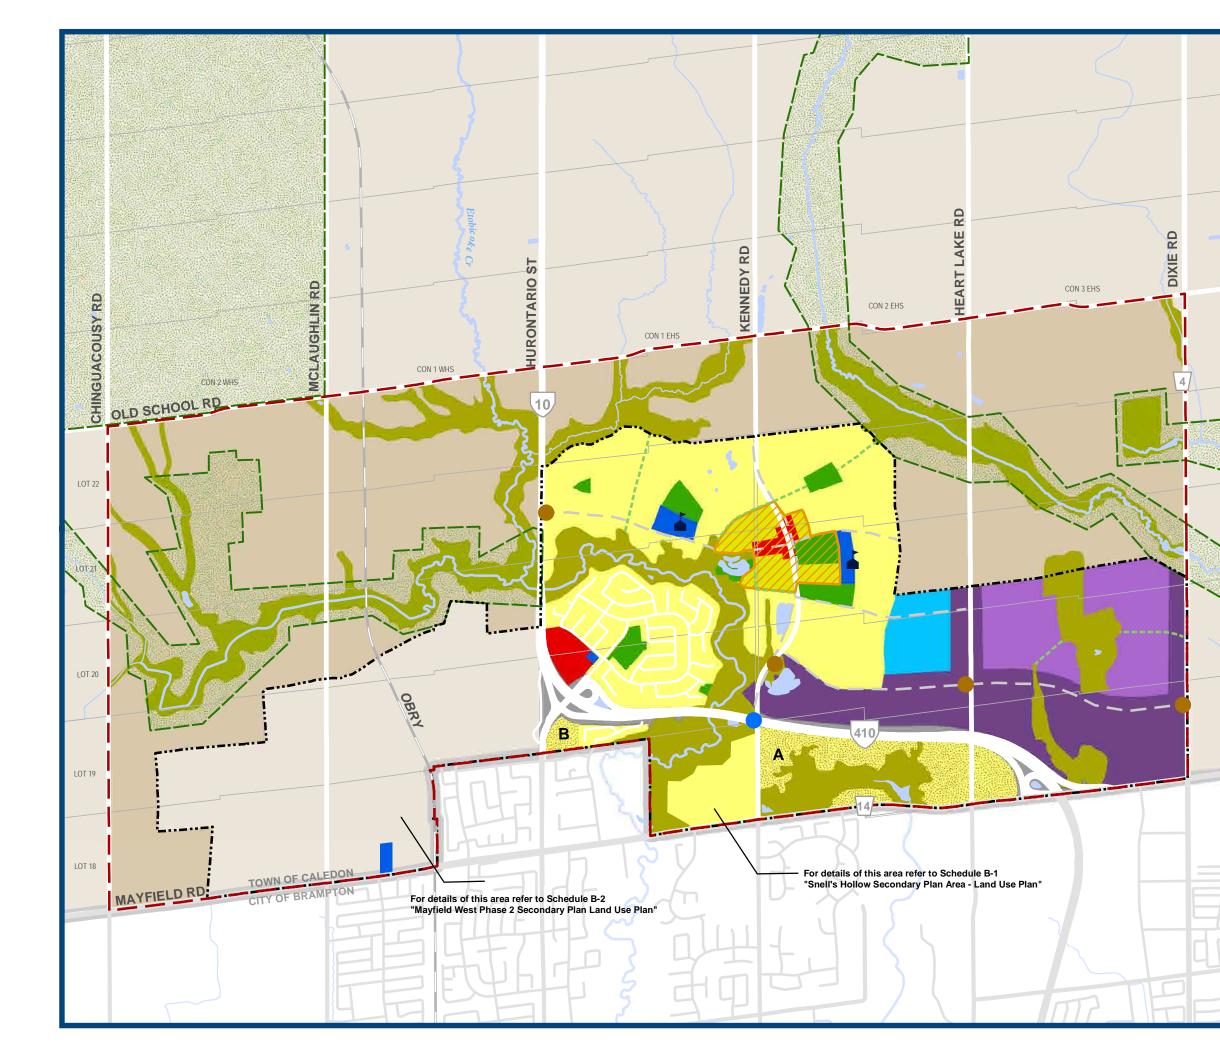

## Schedule B MAYFIELD WEST LAND USE PLAN

77/ . ..... .  $\nabla$ 

Prime Agricultural Area **Residential Area** Residential Policy Area **Environmental Policy Area** Open Space Policy Area General Commercial Institutional Mixed High/Medium Density Residential Academic/Research Campus Prestige Industrial General Industrial Highway Right-of-Way Village Centre Area Settlement Boundary 2031 Mayfield West Study Area Boundary of Greenbelt Plan Area Greenway Corridor Lot and Concession Lines Elementary School Gateway Feature Potential Future Interchange Conceptual Road Network Provincial Road **Regional Road** Local Road **C** Railway

Base Data Source: Town of Caledon

0 0.5 1 2 3 4