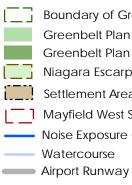

TOWN OF CALEDON NOISE EXPOSURE FORECAST 25 CONTOUR LINE FROM THE BRAMPTON FLYING **CLUB AIRPORT** 

Boundary of Greenbelt Plan Area Greenbelt Plan Protected Countryside Greenbelt Plan Natural Heritage System Niagara Escarpment Plan Area Settlement Area Mayfield West Study Area Noise Exposure Contour Line

- Watercourse

Provincial Road

- Regional Road
- Local Road
- Railway