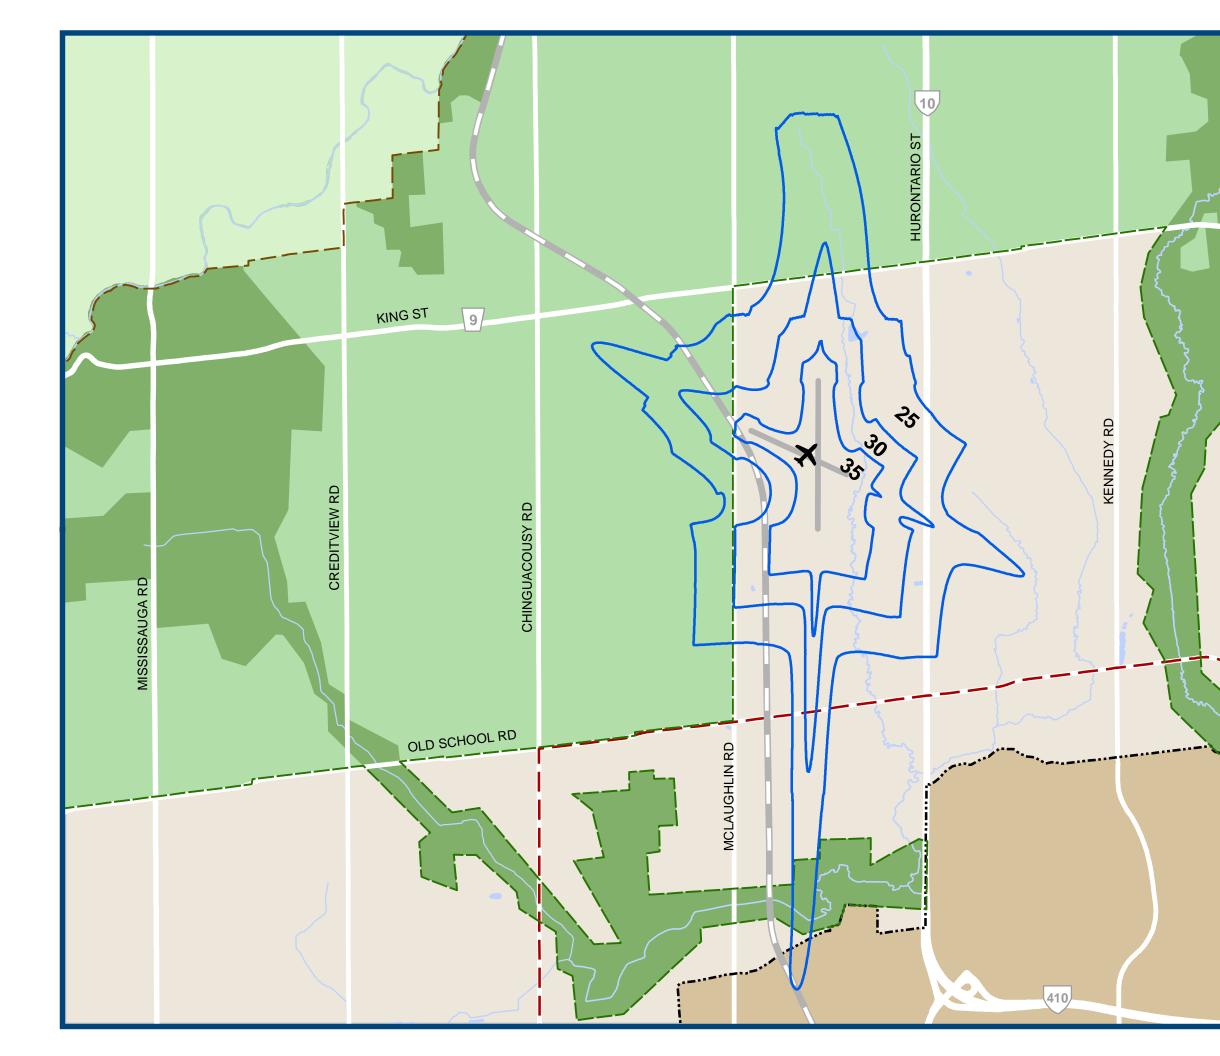

TOWN OF CALEDON NOISE EXPOSURE FORECAST 25 CONTOUR LINE FROM THE BRAMPTON FLYING **CLUB AIRPORT** 

Boundary of Greenbelt Plan Area Greenbelt Plan Protected Countryside Greenbelt Plan Natural Heritage System Niagara Escarpment Plan Area Settlement Area Mayfield West Study Area Noise Exposure Contour Line

## Brampton Airport Composite Noise Contours (2014 NEF and 2019 NEP) Prepared: July 2009 Prepared By: Jade Acoustics Inc.

NOTE: The data displayed in this Figure is from the Environmental Noise and Vibration Impact Assessment, Mayfield West Phase 2 Secondary Plan, May 13, 2010.