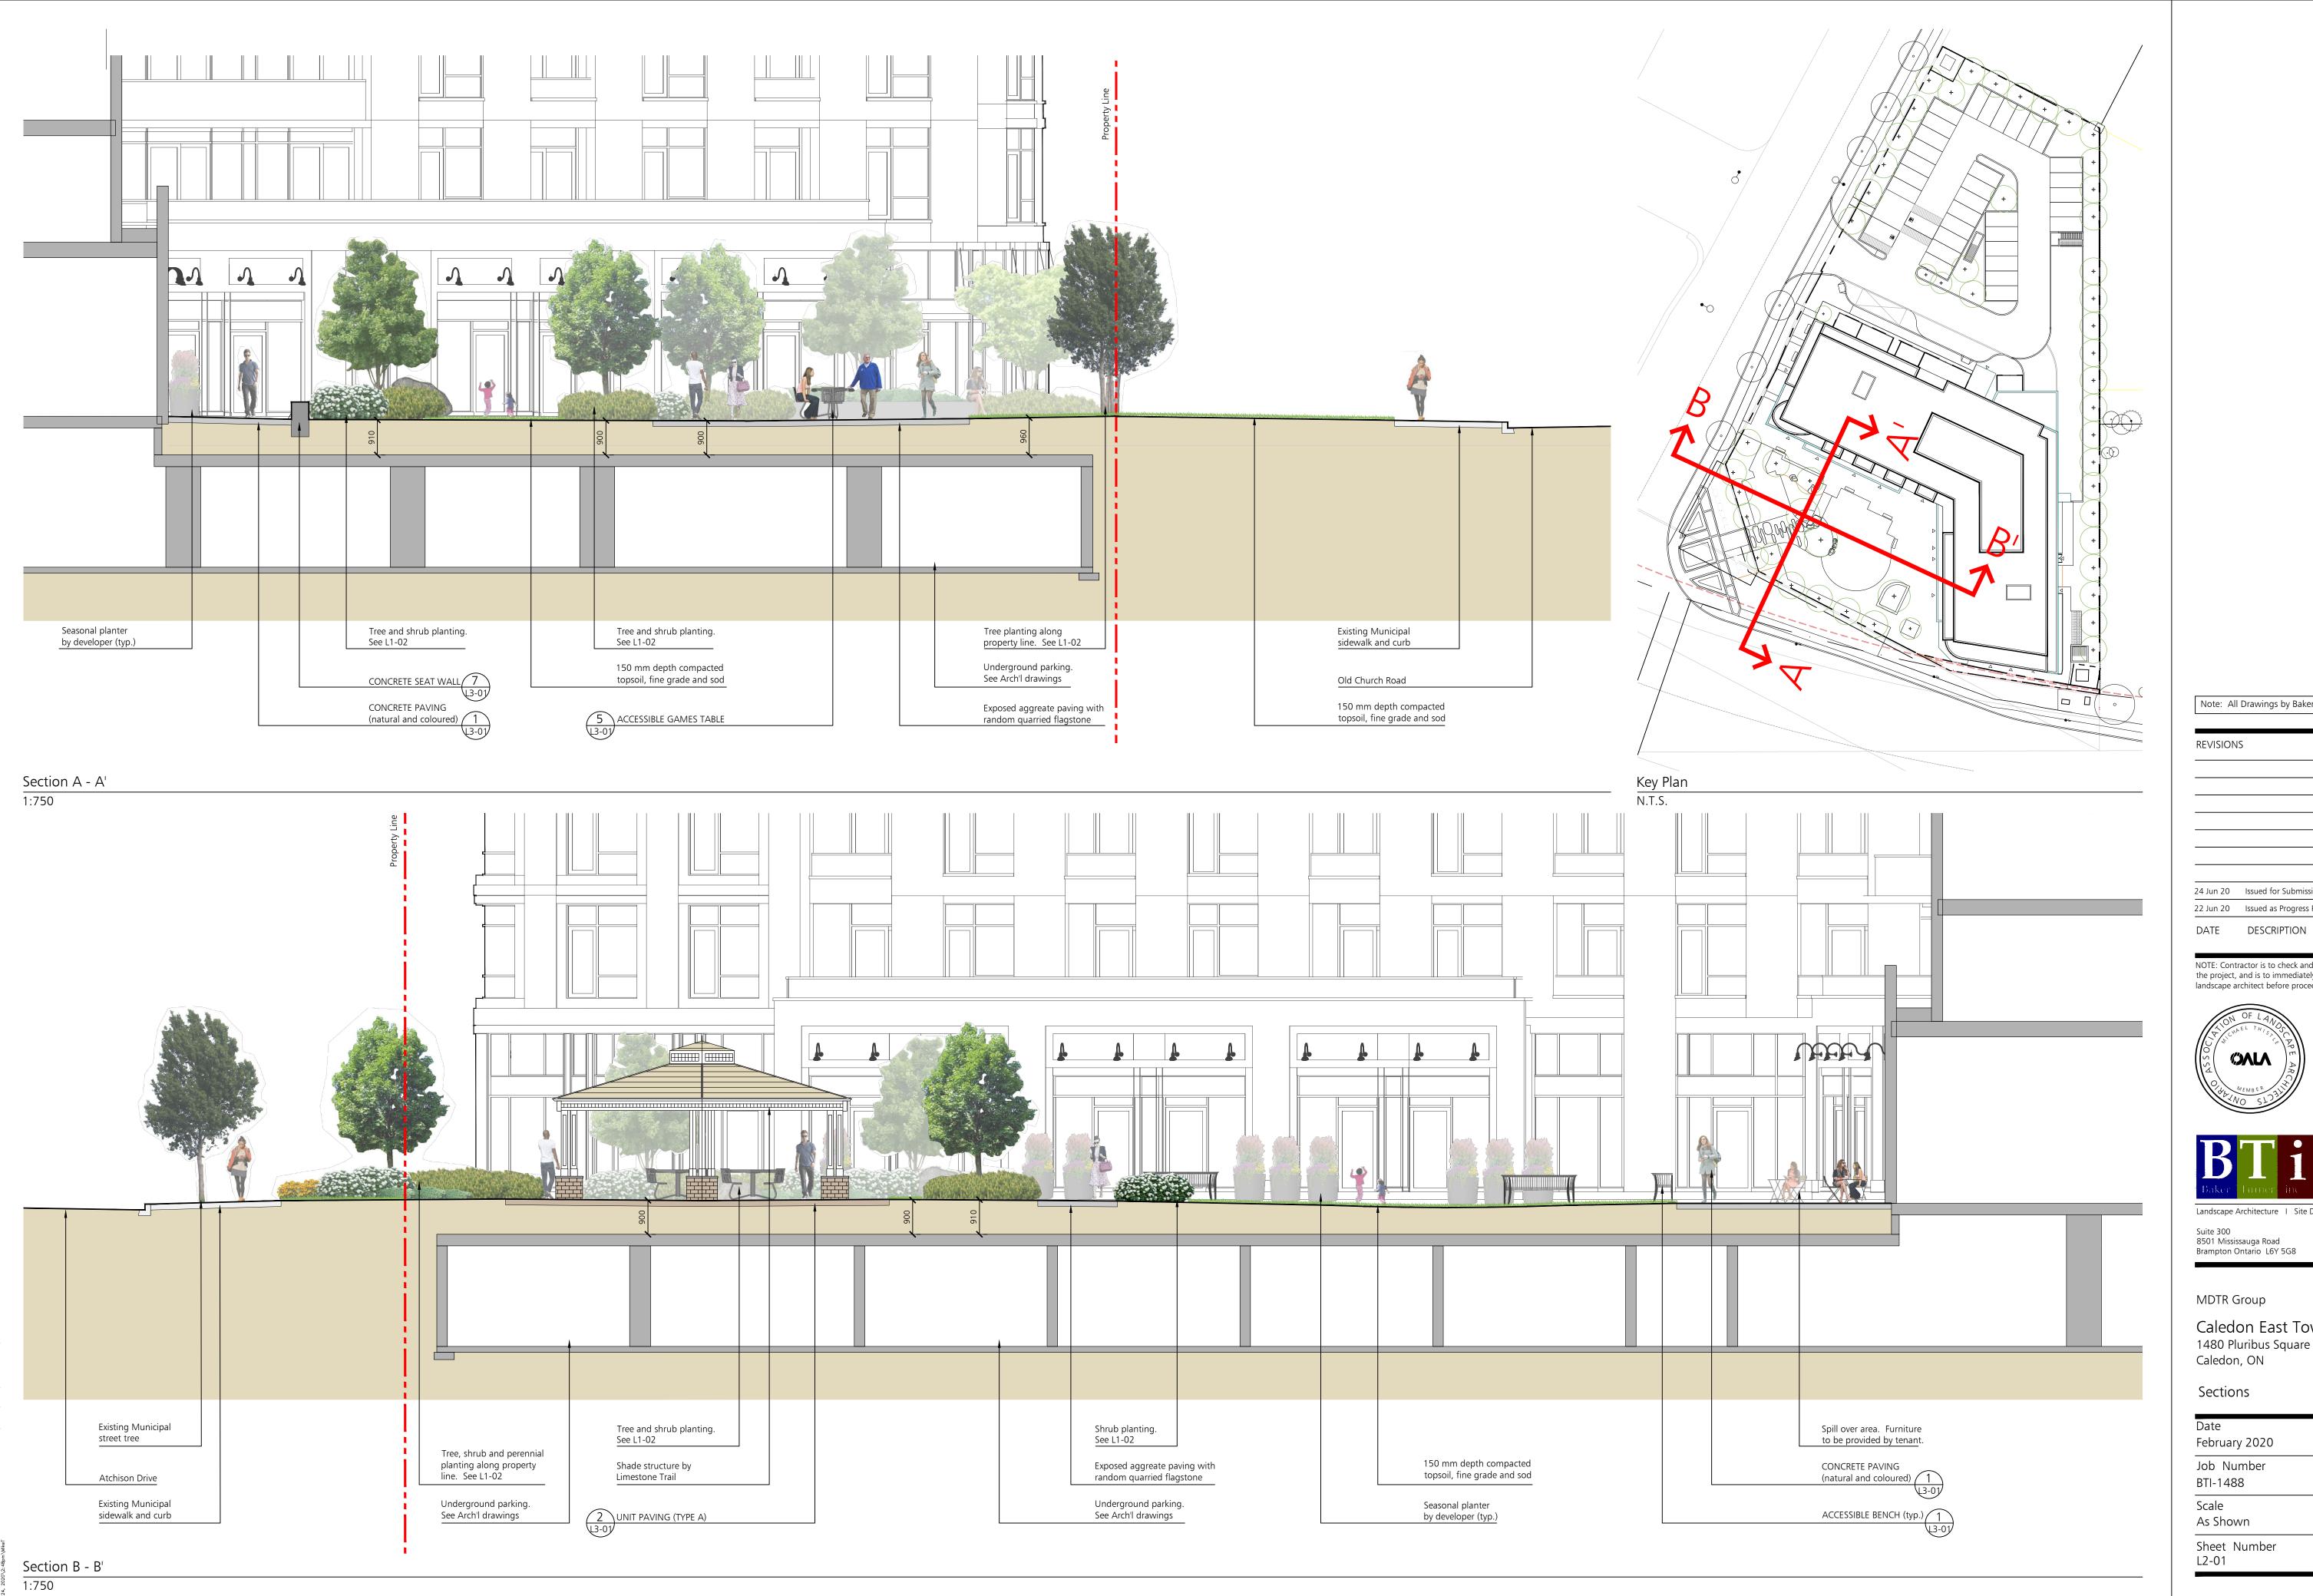

Note: All Drawings by Baker Turner inc. to be Printed in Colour.

REVISIONS

24 Jun 20 Issued for Submission

22 Jun 20 Issued as Progress Plot

NOTE: Contractor is to check and verify all dimensions and conditions on the project, and is to immediately report any discrepancies to the landscape architect before proceeding with the work.

Landscape Architecture | I Site Design

8501 Mississauga Road

Tel: (905) 453-9398 Fax: (905) 453-9376 email: tba@bakerturner.com

MDTR Group

Caledon East Town Square 1480 Pluribus Square Caledon, ON

| Date<br>February 2020 | Issued      |
|-----------------------|-------------|
| Job Number            | Drawn By    |
| BTI-1488              | KC          |
| Scale                 | Checked By  |
| As Shown              | MT          |
| Sheet Number<br>L2-01 | File Number |