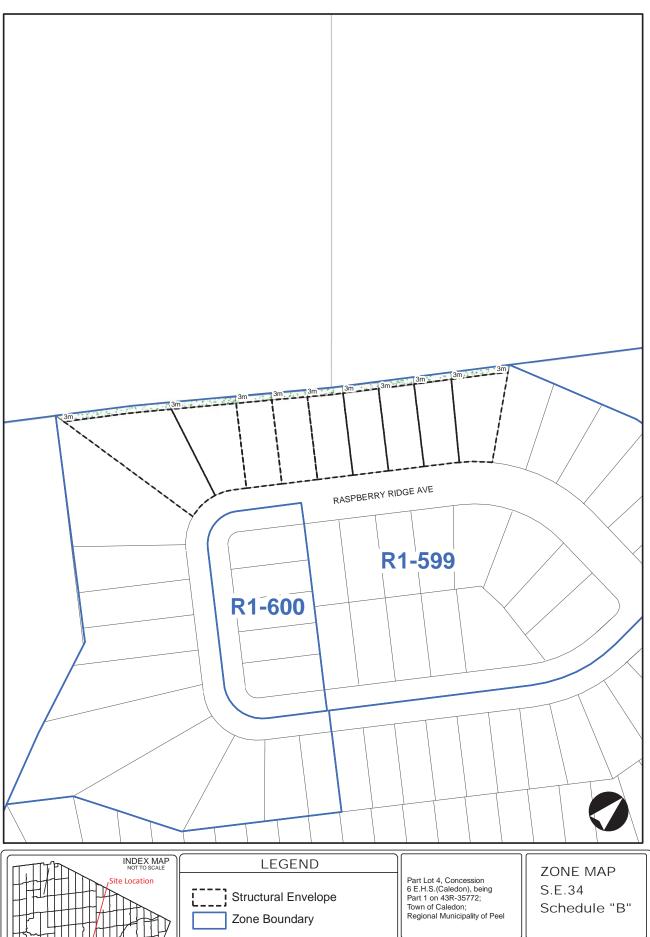

| Zone<br>Prefix | Exception<br>Number | Permitted Uses                                                       | Special Standards                                                                                                                                                                                                           |
|----------------|---------------------|----------------------------------------------------------------------|-----------------------------------------------------------------------------------------------------------------------------------------------------------------------------------------------------------------------------|
|                |                     |                                                                      | Accessory Buildings or Structures In a rear yard, accessory buildings or structures shall be setback a minimum of 1.5m from the interior side lot line and 1.8m from the rear lot line.                                     |
|                |                     |                                                                      | Garage Projection Restriction For the purpose of this zone, garage projections shall not be permitted beyond the front wall of the main building.                                                                           |
| R1<br>(By-law  | 599                 | -Apartment, Accessory                                                | Lot Area (minimum) 485m2                                                                                                                                                                                                    |
| OMB)           |                     | -Daycare, Private Home<br>-Dwelling, Detached<br>-Home Occupation(1) | Lot Frontage (minimum) Corner Lot 17m Other Lot 15m                                                                                                                                                                         |
|                |                     |                                                                      | Building Area (maximum) 50%                                                                                                                                                                                                 |
|                |                     |                                                                      | Front Yard (minimum) a) From wall of main building b) From wall of attached garage 4.5m 6.0m                                                                                                                                |
|                |                     |                                                                      | Exterior Side Yard (minimum) a) From wall of main building b) From wall of attached garage 3.0m 6.0m                                                                                                                        |
|                |                     |                                                                      | Interior Side Yard (minimum) 1.2m                                                                                                                                                                                           |
|                |                     |                                                                      | Driveway Length (minimum) 6m                                                                                                                                                                                                |
|                |                     |                                                                      | Fencing Restriction Fencing shall not be permitted in an exterior side yard.                                                                                                                                                |
|                |                     |                                                                      | Accessory Buildings or Structures In a rear yard, accessory buildings or structures shall be setback a minimum of 1.5m from the interior side lot line and 1.8m from the rear lot line.                                     |
|                |                     |                                                                      | Garage Projection Restriction For the purpose of this zone, garage projections shall not be permitted beyond the front wall of the main building.                                                                           |
|                |                     |                                                                      | Building & Structure Location All buildings and structures, accessory buildings and structures, driveways, parking areas and swimming pools shall only be located within the structural envelope shown on Zone Map S.E. 34. |
|                |                     |                                                                      | Natural Area Restrictions Within an area shown as "Natural Area" on Zone                                                                                                                                                    |

the lands to which the letter (H) applies will be permitted. The holding symbol 'H' shall not be removed until such time as the following condition has been met to the satisfaction of the Town of Caledon and any other applicable public authority having jurisdiction: 1. A Stage 3 Archaeological Assessment be completed for AIGx-363, and that the recommendations set out in that report be carried out to the satisfaction of the Town and the Ministry of Tourism, Culture and Sport. 2. Schedule "A", Zone Map 36a of By-law 2006-50, as amended, is further amended for Part Lot 4, Concession 6 E.H.S.(Caledon), being Part 1 on 43R-35772, Town of Caledon, Regional Municipality of Peel, from Rural – Oak Ridges Moraine (A2-ORM) and Environmental Policy Area 2 -Oak Ridges Moraine (EPA2-ORM) to Residential One (R1), Residential One – Exception 598 (R1-598), Residential One – Exception – 599 (R1-599), Residential One - Exception 600 (R1-600), Residential Two - Exception 601 (R2-601), Open Space (OS), Environmental Policy Area 1 Zone (EPA1), Environmental Policy Area 1 Zone - Exception 403 (EPA1-403), Environmental Policy Area 1 Zone (EPA1) - Holding Provision 22 (EPA1-H-22) and Residential One (R1)-Holding Provision 22 (R1-H-22) in accordance with Schedule "A" attached hereto. 3. Zone Map S.E. 34 is hereby added to By-law 2006-50, as amended, for the lands legally described as Part Lot 4, Concession 6 E.H.S.(Caledon), being Part 1 on 43R-35772, Town of Caledon, Regional Municipality of Peel. Read three times and finally passed in open Council on the \_\_\_\_ day of \_\_\_\_\_, 2018. Allan Thompson, Mayor Carey deGorter, Clerk

Natural Area

The base data on this map is provided for convenience only. The Town of Caledon is not responsible for any defeneicnies or inaccuracy in the base data, and will not accept any liability whatsoever therefor. The reporduction of the base data, in whole or in part, by any means is prohibited without the prior written permissions of the Town of Caledon.