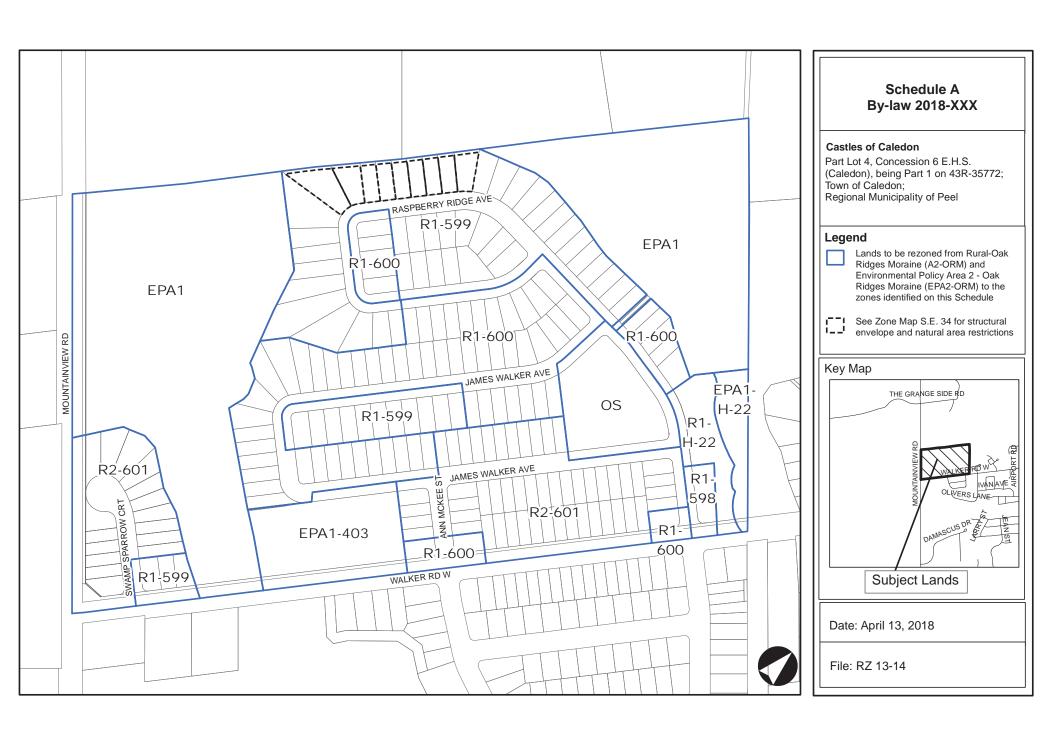

the lands to which the letter (H) applies will be permitted. The holding symbol 'H' shall not be removed until such time as the following condition has been met to the satisfaction of the Town of Caledon and any other applicable public authority having jurisdiction: 1. A Stage 3 Archaeological Assessment be completed for AIGx-363, and that the recommendations set out in that report be carried out to the satisfaction of the Town and the Ministry of Tourism, Culture and Sport. 2. Schedule "A", Zone Map 36a of By-law 2006-50, as amended, is further amended for Part Lot 4, Concession 6 E.H.S.(Caledon), being Part 1 on 43R-35772, Town of Caledon, Regional Municipality of Peel, from Rural – Oak Ridges Moraine (A2-ORM) and Environmental Policy Area 2 -Oak Ridges Moraine (EPA2-ORM) to Residential One (R1), Residential One – Exception 598 (R1-598), Residential One – Exception – 599 (R1-599), Residential One - Exception 600 (R1-600), Residential Two - Exception 601 (R2-601), Open Space (OS), Environmental Policy Area 1 Zone (EPA1), Environmental Policy Area 1 Zone - Exception 403 (EPA1-403), Environmental Policy Area 1 Zone (EPA1) - Holding Provision 22 (EPA1-H-22) and Residential One (R1)-Holding Provision 22 (R1-H-22) in accordance with Schedule "A" attached hereto. 3. Zone Map S.E. 34 is hereby added to By-law 2006-50, as amended, for the lands legally described as Part Lot 4, Concession 6 E.H.S.(Caledon), being Part 1 on 43R-35772, Town of Caledon, Regional Municipality of Peel. Read three times and finally passed in open Council on the \_\_\_\_ day of \_\_\_\_\_, 2018. Allan Thompson, Mayor Carey deGorter, Clerk