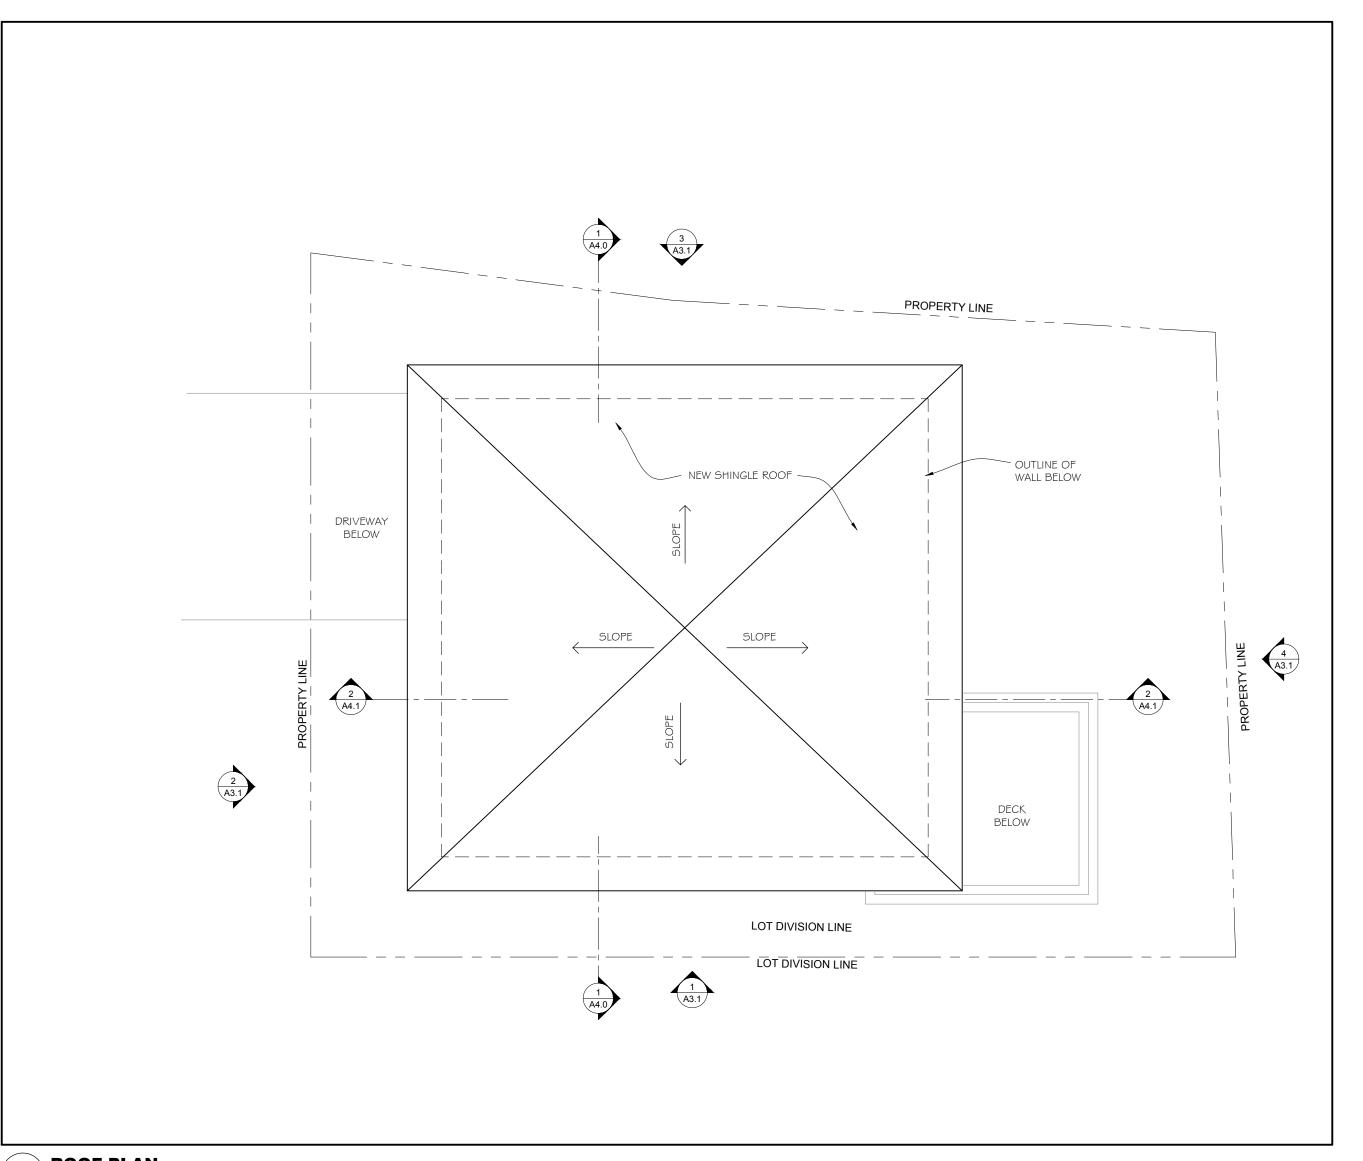

4 **ROOF PLAN** 1:100

3 2ND FLOOR PLAN 1:100

A2.0 1:100

**FLOOR PLANS** (LOT 1)

4 WALKER ROAD WEST

INFORMATION PROVIDED BEFORE PROCEEDING WITH THE

unless specifically issued "for construction" or

OTHERWISE CONFORMING TO THE DRAWINGS THAT FORM THE BASIS FOR WHICH A BUILDING PERMIT FOR THE PROJECT HAS BEEN ISSUED.

PROPOSED 2-STOREY DETACHED DWELLINGS,

DELMAR CUSTOM HOMES

Entered: BK Checked: TVE

Plot: 2019-07-15

<u>A</u>2.0 18-127

4 **ROOF PLAN** 1:100

**BASEMENT PLAN** 

A2.1 1:100