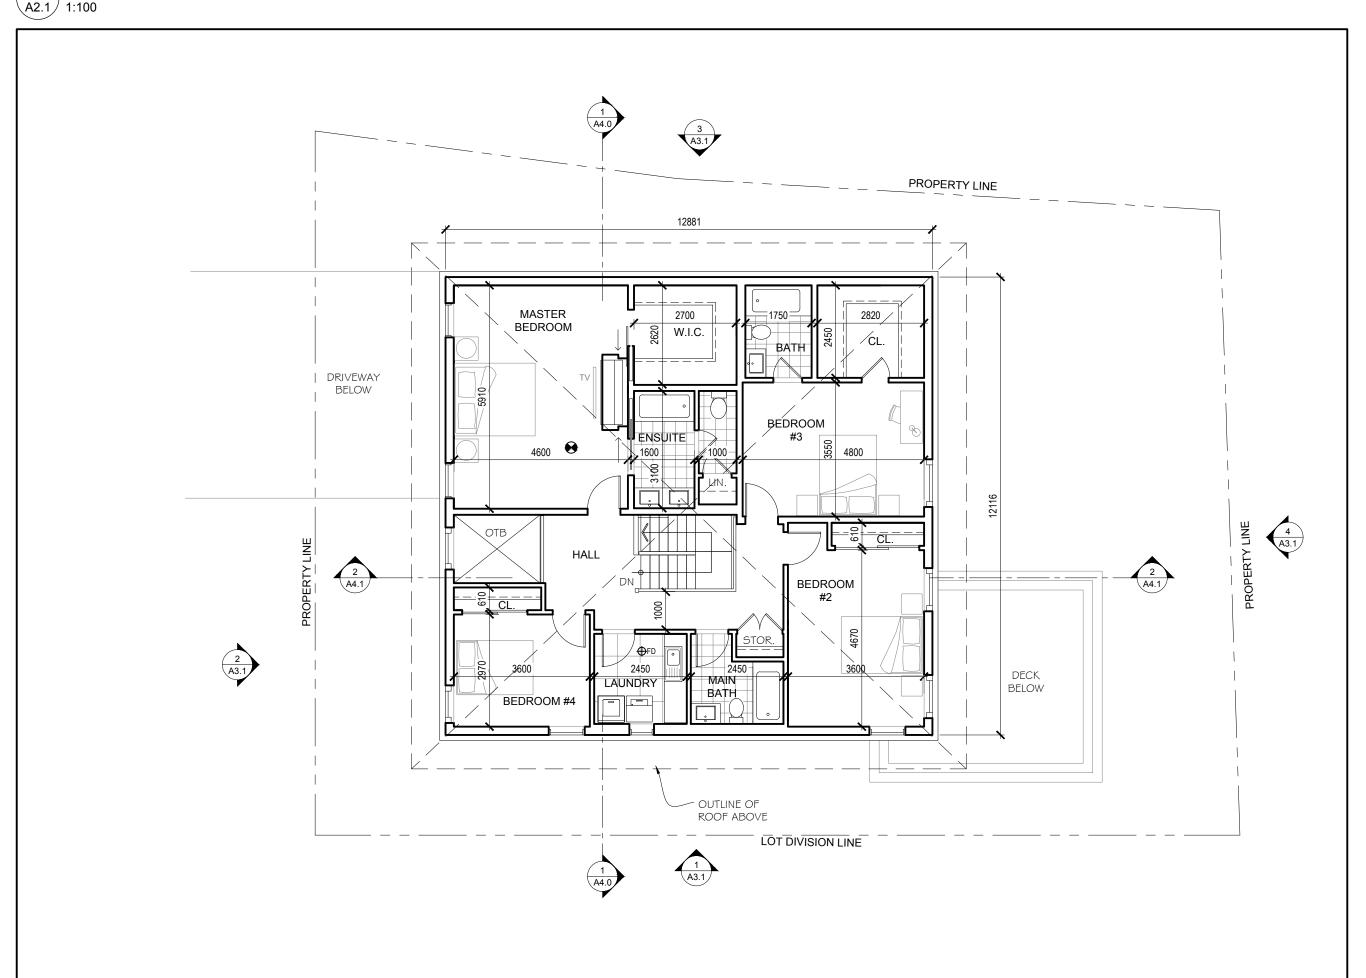

4 **ROOF PLAN** 1:100

3 2ND FLOOR PLAN 1:100

A2.0 1:100

**FLOOR PLANS** (LOT 1)

4 WALKER ROAD WEST

INFORMATION PROVIDED BEFORE PROCEEDING WITH THE

unless specifically issued "for construction" or

OTHERWISE CONFORMING TO THE DRAWINGS THAT FORM THE BASIS FOR WHICH A BUILDING PERMIT FOR THE PROJECT HAS BEEN ISSUED.

PROPOSED 2-STOREY DETACHED DWELLINGS,

DELMAR CUSTOM HOMES

Entered: BK Checked: TVE

Plot: 2019-07-15

<u>A</u>2.0 18-127

4 **ROOF PLAN** 1:100

**BASEMENT PLAN** 

A2.1 1:100