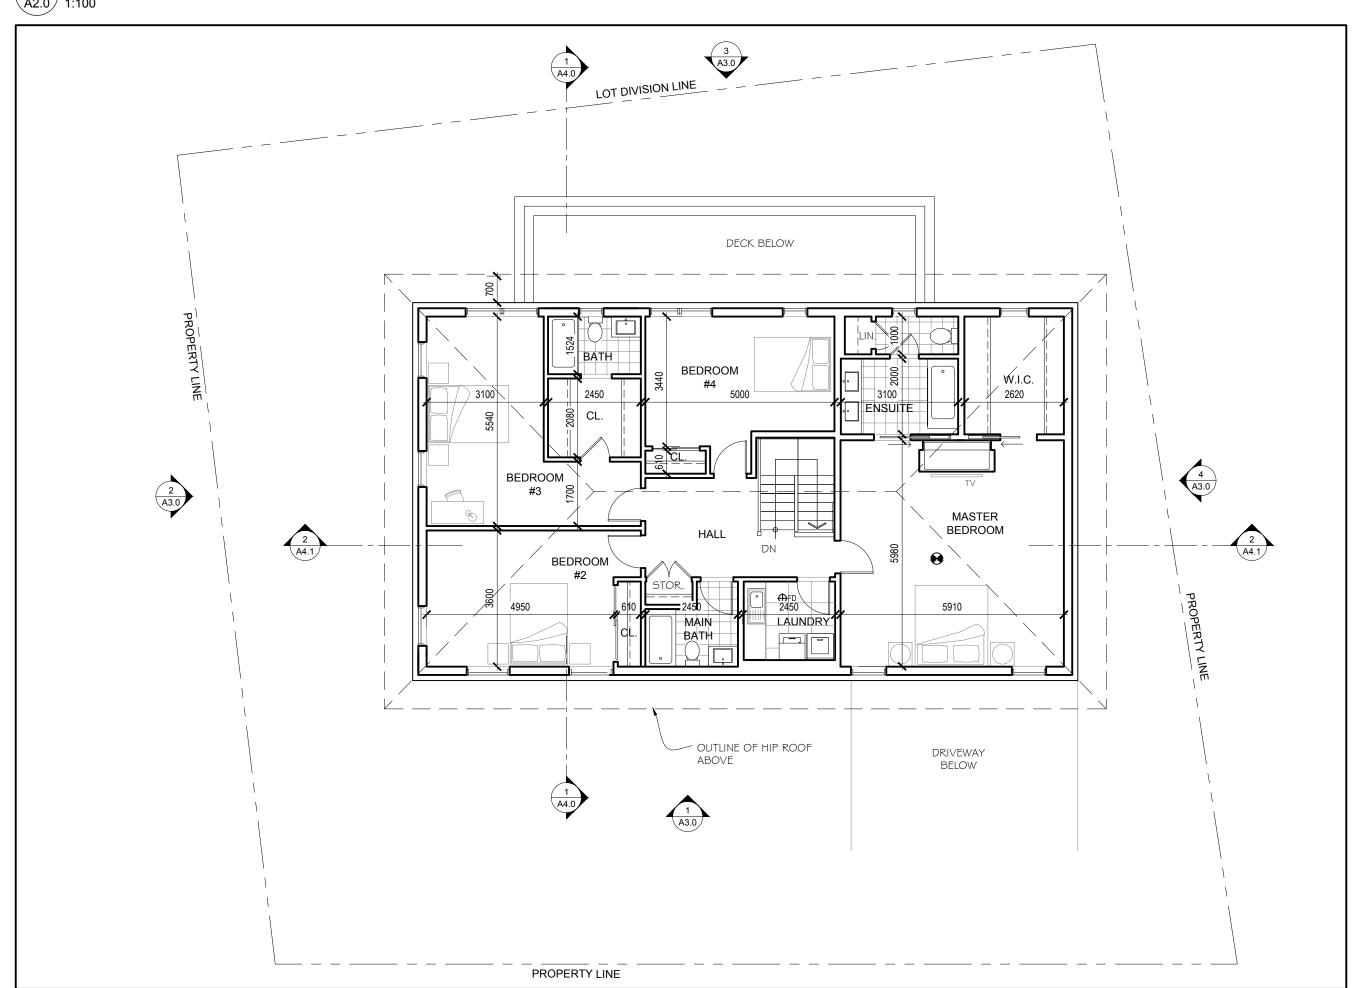

4 **ROOF PLAN** 1:100

3 2ND FLOOR PLAN 1:100

A2.0 1:100

**FLOOR PLANS** (LOT 1)

4 WALKER ROAD WEST

INFORMATION PROVIDED BEFORE PROCEEDING WITH THE

unless specifically issued "for construction" or

OTHERWISE CONFORMING TO THE DRAWINGS THAT FORM THE BASIS FOR WHICH A BUILDING PERMIT FOR THE PROJECT HAS BEEN ISSUED.

Entered: BK
Checked: TVE
Plot: 2019-07-15

18-127

3 2ND FLOOR PLAN