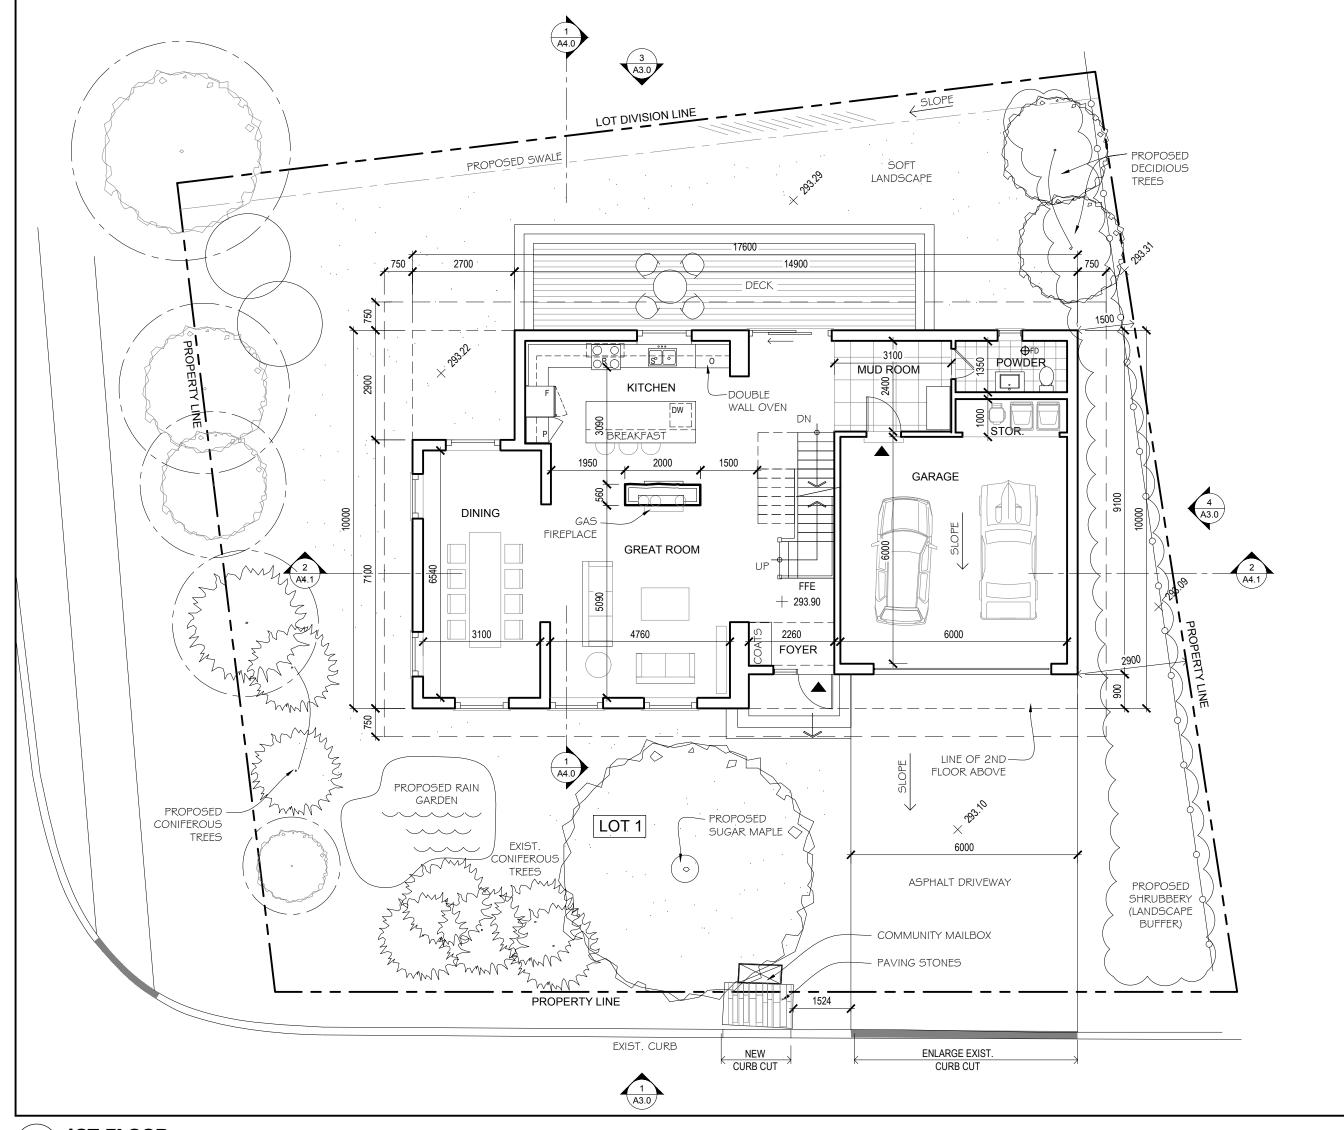

4 **ROOF PLAN** 1:100

3 2ND FLOOR PLAN 1:100

A2.0 1:100

**FLOOR PLANS** (LOT 1)

4 WALKER ROAD WEST

INFORMATION PROVIDED BEFORE PROCEEDING WITH THE

unless specifically issued "for construction" or

OTHERWISE CONFORMING TO THE DRAWINGS THAT FORM THE BASIS FOR WHICH A BUILDING PERMIT FOR THE PROJECT HAS BEEN ISSUED.

PROPOSED 2-STOREY DETACHED DWELLINGS,

DELMAR CUSTOM HOMES

Entered: BK Checked: TVE

Plot: 2019-07-15

<u>A</u>2.0 18-127

4 **ROOF PLAN** 1:100

**BASEMENT PLAN** 

A2.1 1:100

## FLOOR PLANS (LOT 2)

4 WALKER ROAD WEST

PROPOSED 2-STOREY DETACHED DWELLINGS,

DELMAR CUSTOM HOMES

V+A ARCHITECTS

VAN ELSLANDER AND ASSOCIATES ARCHITECTS
VEARCHITECTS.CA (414) 533 17142 148 0551NGTON AVE. TORONTO, ON.