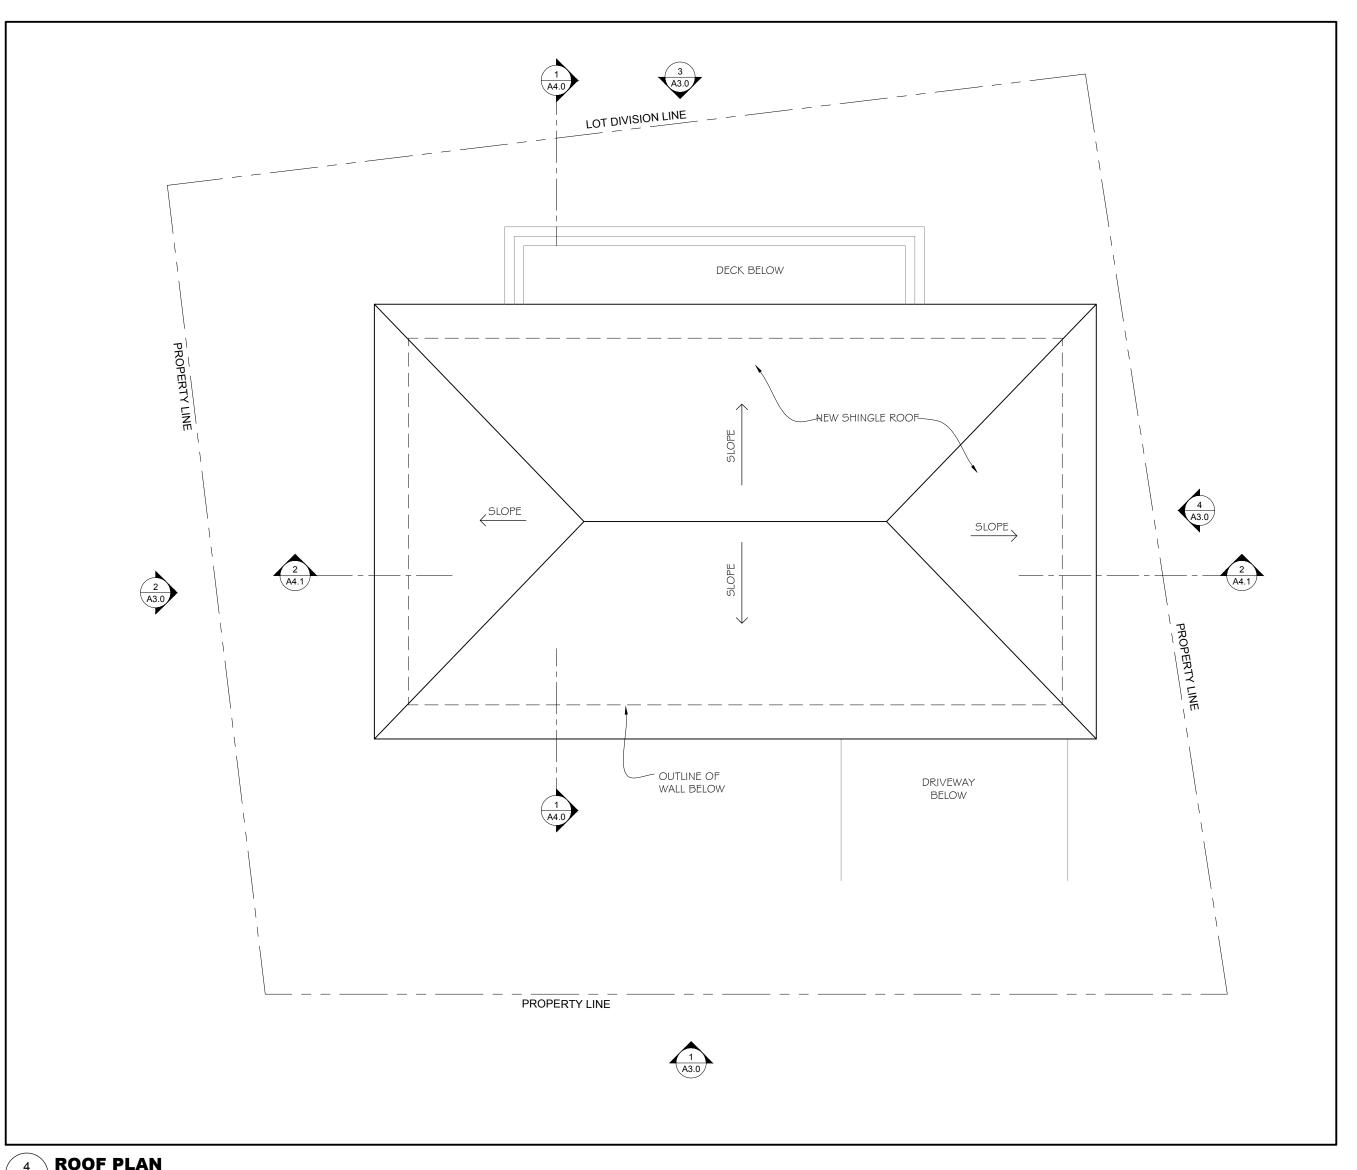

4 **ROOF PLAN** 1:100

3 2ND FLOOR PLAN 1:100

A2.0 1:100

**FLOOR PLANS** (LOT 1)

4 WALKER ROAD WEST

INFORMATION PROVIDED BEFORE PROCEEDING WITH THE

unless specifically issued "for construction" or

OTHERWISE CONFORMING TO THE DRAWINGS THAT FORM THE BASIS FOR WHICH A BUILDING PERMIT FOR THE PROJECT HAS BEEN ISSUED.

PROPOSED 2-STOREY DETACHED DWELLINGS,

DELMAR CUSTOM HOMES

Entered: BK Checked: TVE

Plot: 2019-07-15

<u>A</u>2.0 18-127

4 **ROOF PLAN** 1:100

**BASEMENT PLAN** 

A2.1 1:100