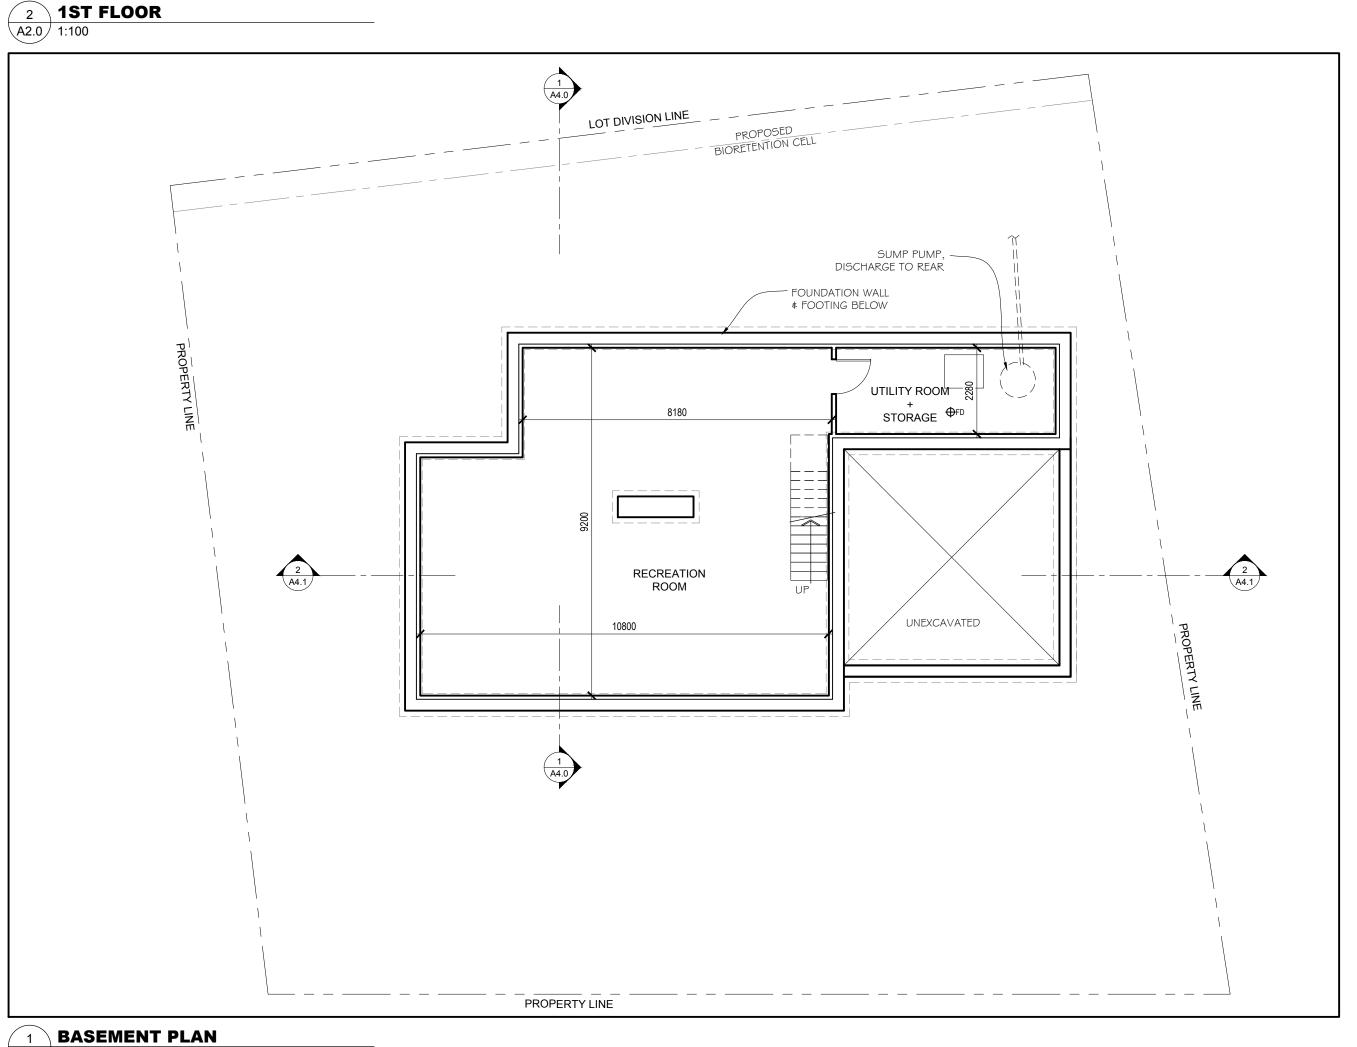

4 **ROOF PLAN** 1:100

3 2ND FLOOR PLAN 1:100

A2.0 1:100

**FLOOR PLANS** (LOT 1)

4 WALKER ROAD WEST

INFORMATION PROVIDED BEFORE PROCEEDING WITH THE

unless specifically issued "for construction" or

OTHERWISE CONFORMING TO THE DRAWINGS THAT FORM THE BASIS FOR WHICH A BUILDING PERMIT FOR THE PROJECT HAS BEEN ISSUED.

PROPOSED 2-STOREY DETACHED DWELLINGS,

DELMAR CUSTOM HOMES

Entered: BK Checked: TVE

Plot: 2019-07-15

<u>A</u>2.0 18-127

4 **ROOF PLAN** 1:100

**BASEMENT PLAN** 

A2.1 1:100