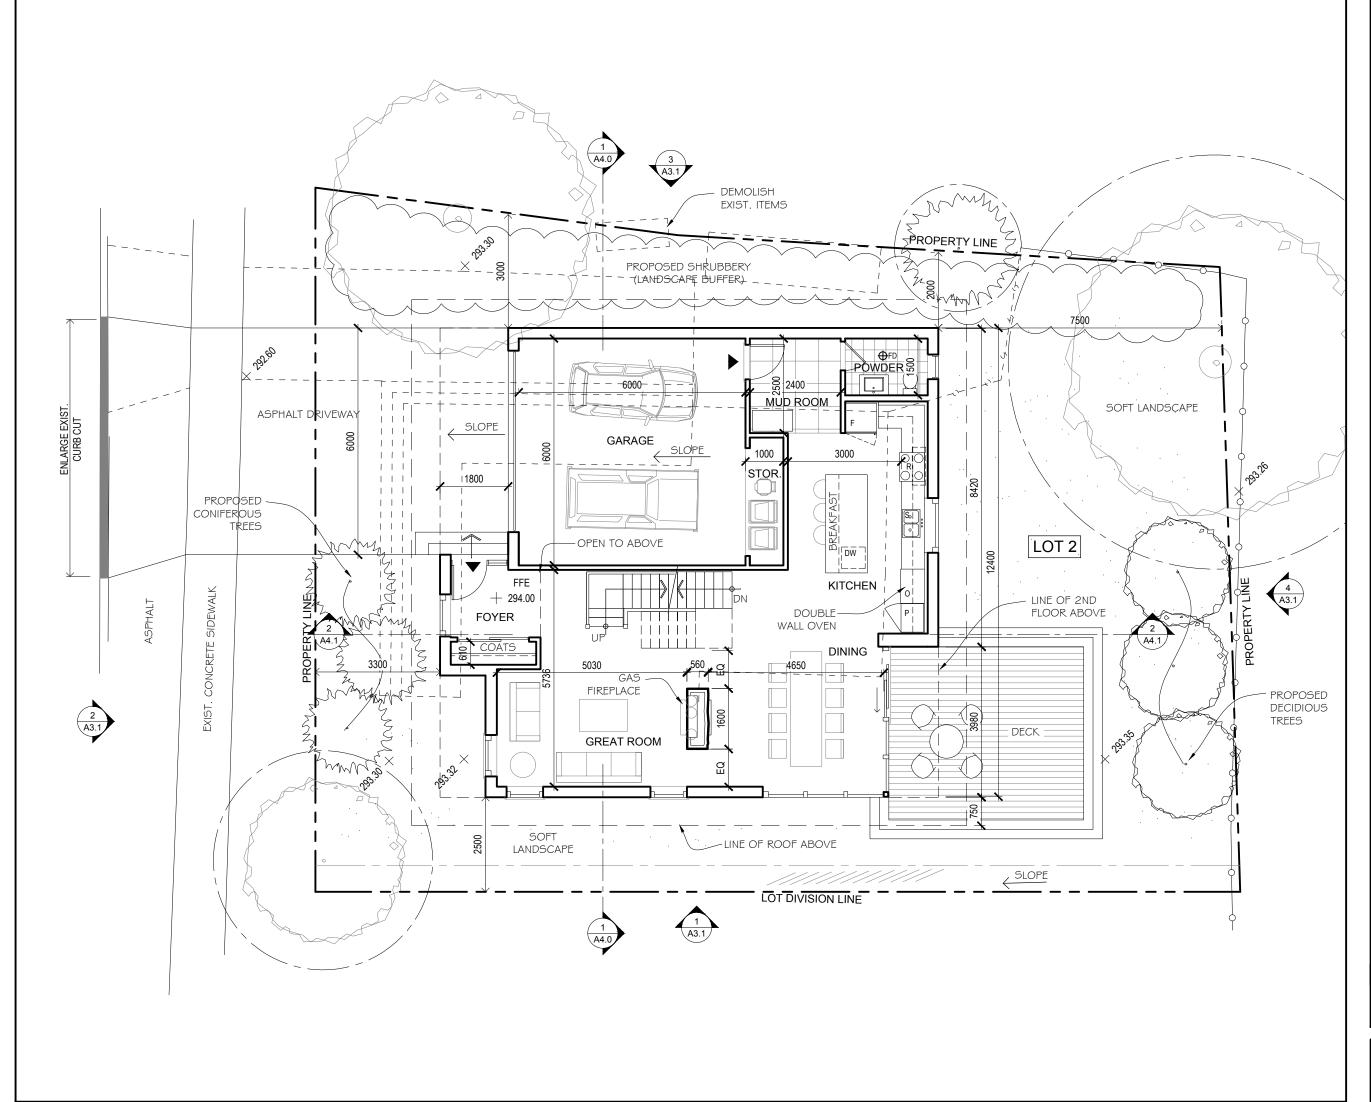

## FLOOR PLANS (LOT 2)

4 WALKER ROAD WEST

PROPOSED 2-STOREY DETACHED DWELLINGS,

DELMAR CUSTOM HOMES

V+A ARCHITECTS

VAN ELSLANDER AND ASSOCIATES ARCHITECTS
VEARCHITECTS.CA (414) 533 17142 148 0551NGTON AVE. TORONTO, ON.

Entered: BK
Checked: TVE
Plot: 2019-07-15

18-127

3 2ND FLOOR PLAN