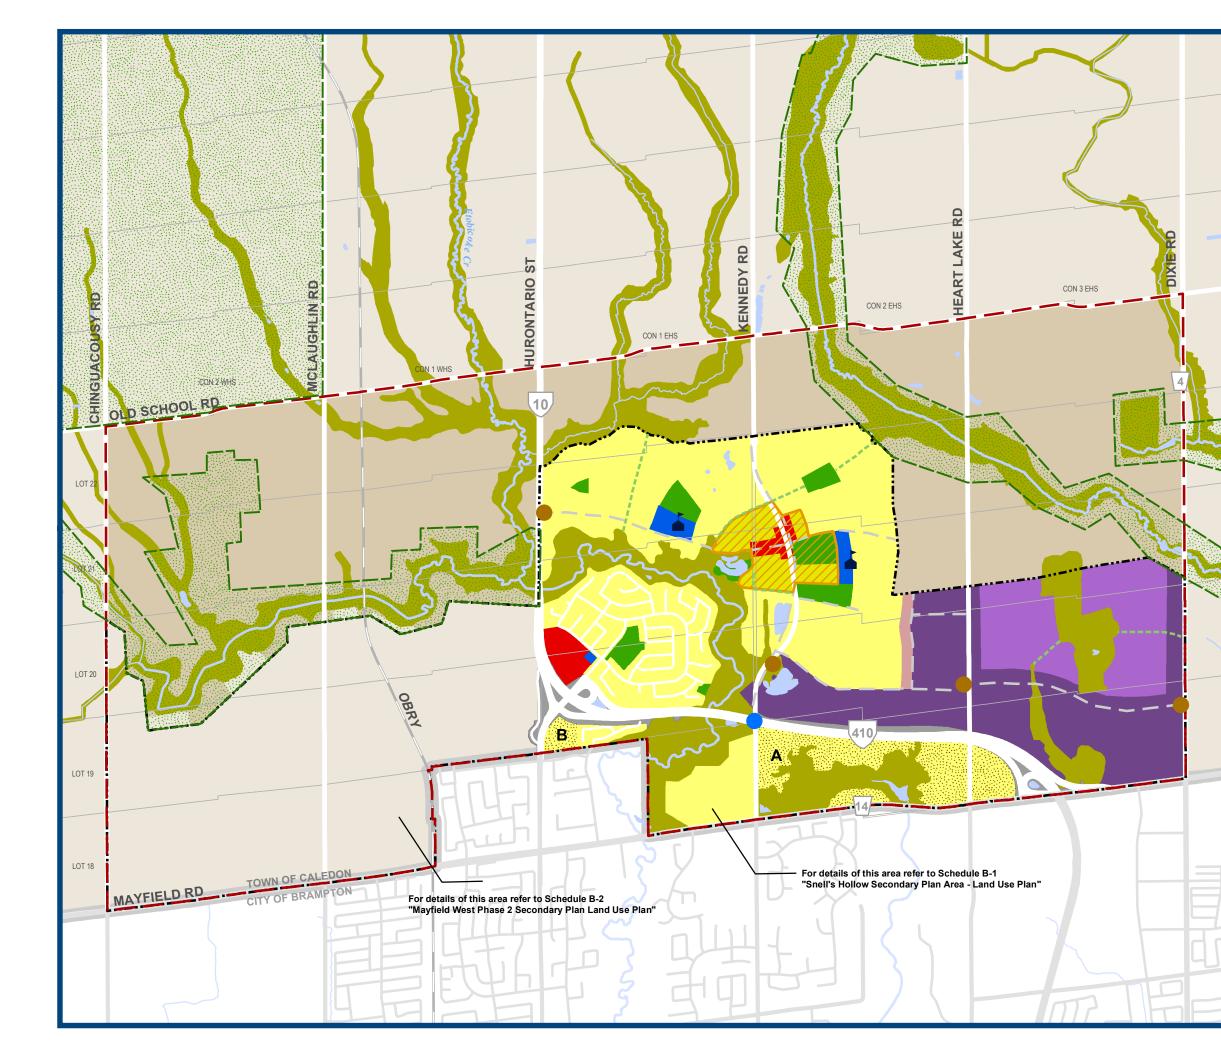

## Schedule B **MAYFIELD WEST** LAND USE PLAN

77  $\nabla$ Railway

Prime Agricultural Area **Residential Area** Residential Policy Area Environmental Policy Area Open Space Policy Area General Commercial Institutional Mixed High/Medium Density Residential Special Policy Area Prestige Industrial General Industrial Highway Right-of-Way Village Centre Area Settlement Boundary 2031 Mayfield West Study Area Boundary of Greenbelt Plan Area Greenway Corridor Lot and Concession Lines Elementary School Gateway Feature Potential Future Interchange Conceptual Road Network Provincial Road Regional Road Local Road

Base Data Source: Town of Caledon 0 0.5 1 2 3 4 5 

March 2024 Office Consolidation