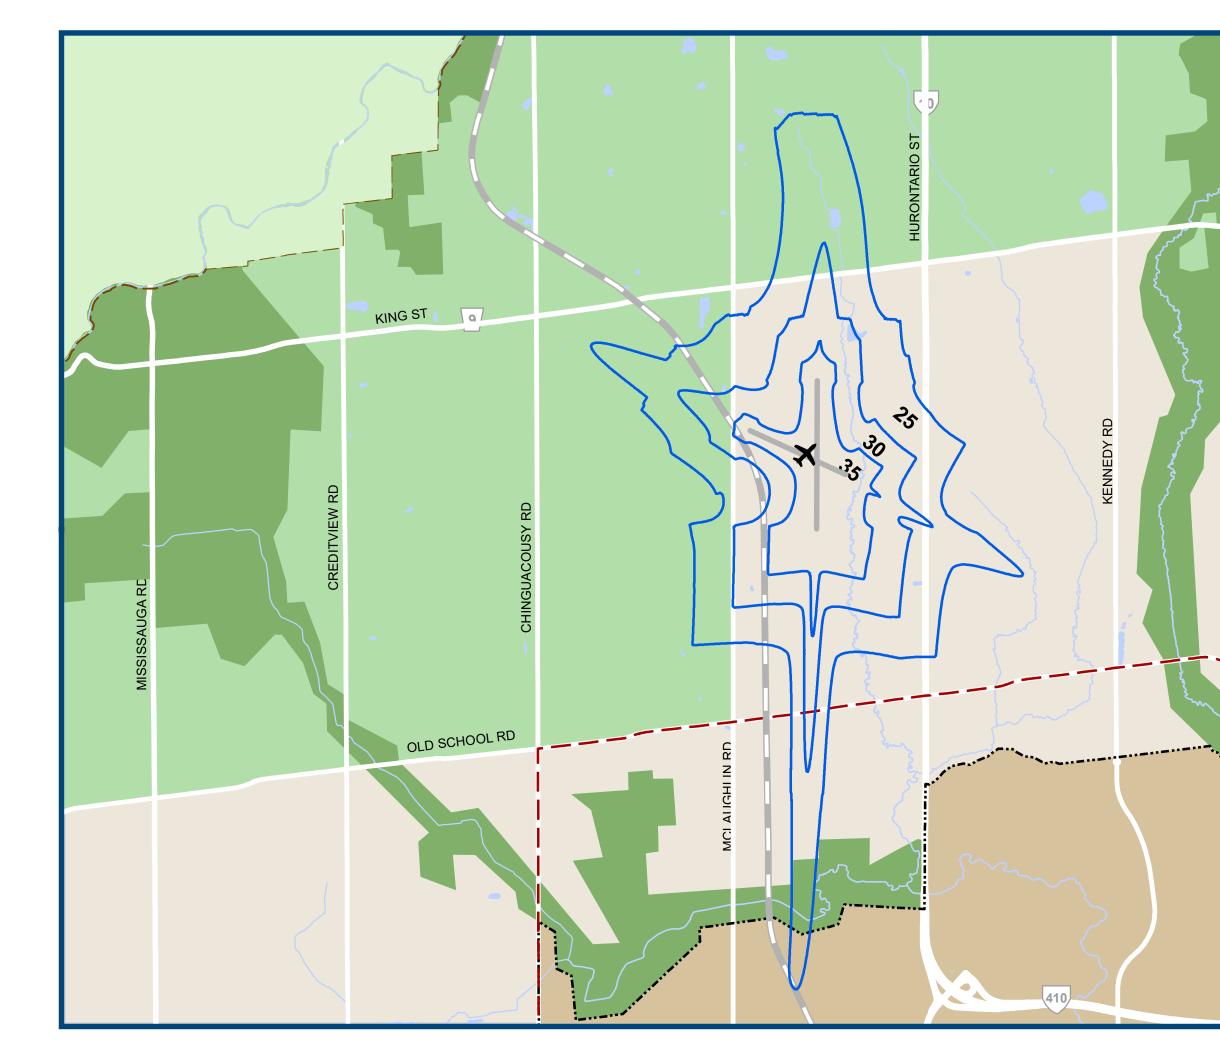

## Figure 21 NOISE EXPOSURE FORECAST **25 CONTOUR LINE FROM** THE BRAMPTON FLYING CLUB AIRPORT

Boundary of Greenbelt Plan Area Greenbelt Plan Protected Countryside Greenbelt Plan Natural Heritage System Niagara Escarpment Plan Area Settlement Area Mayfield West Study Area Noise Exposure Contour Line Watercourse Airport Runway

Provincial Road

Regional Road

Local Road

Railway

Brampton Airport Composite Noise Contours (2014 NEF and 2019 NEP) Prepared: July 2009 Prepared By: Jade Acoustics Inc.

NOTE: The data displayed in this Figure is from the Environmental Noise and Vibration Impact Assessment, Mayfield West Phase 2 Secondary Plan, May 13, 2010.