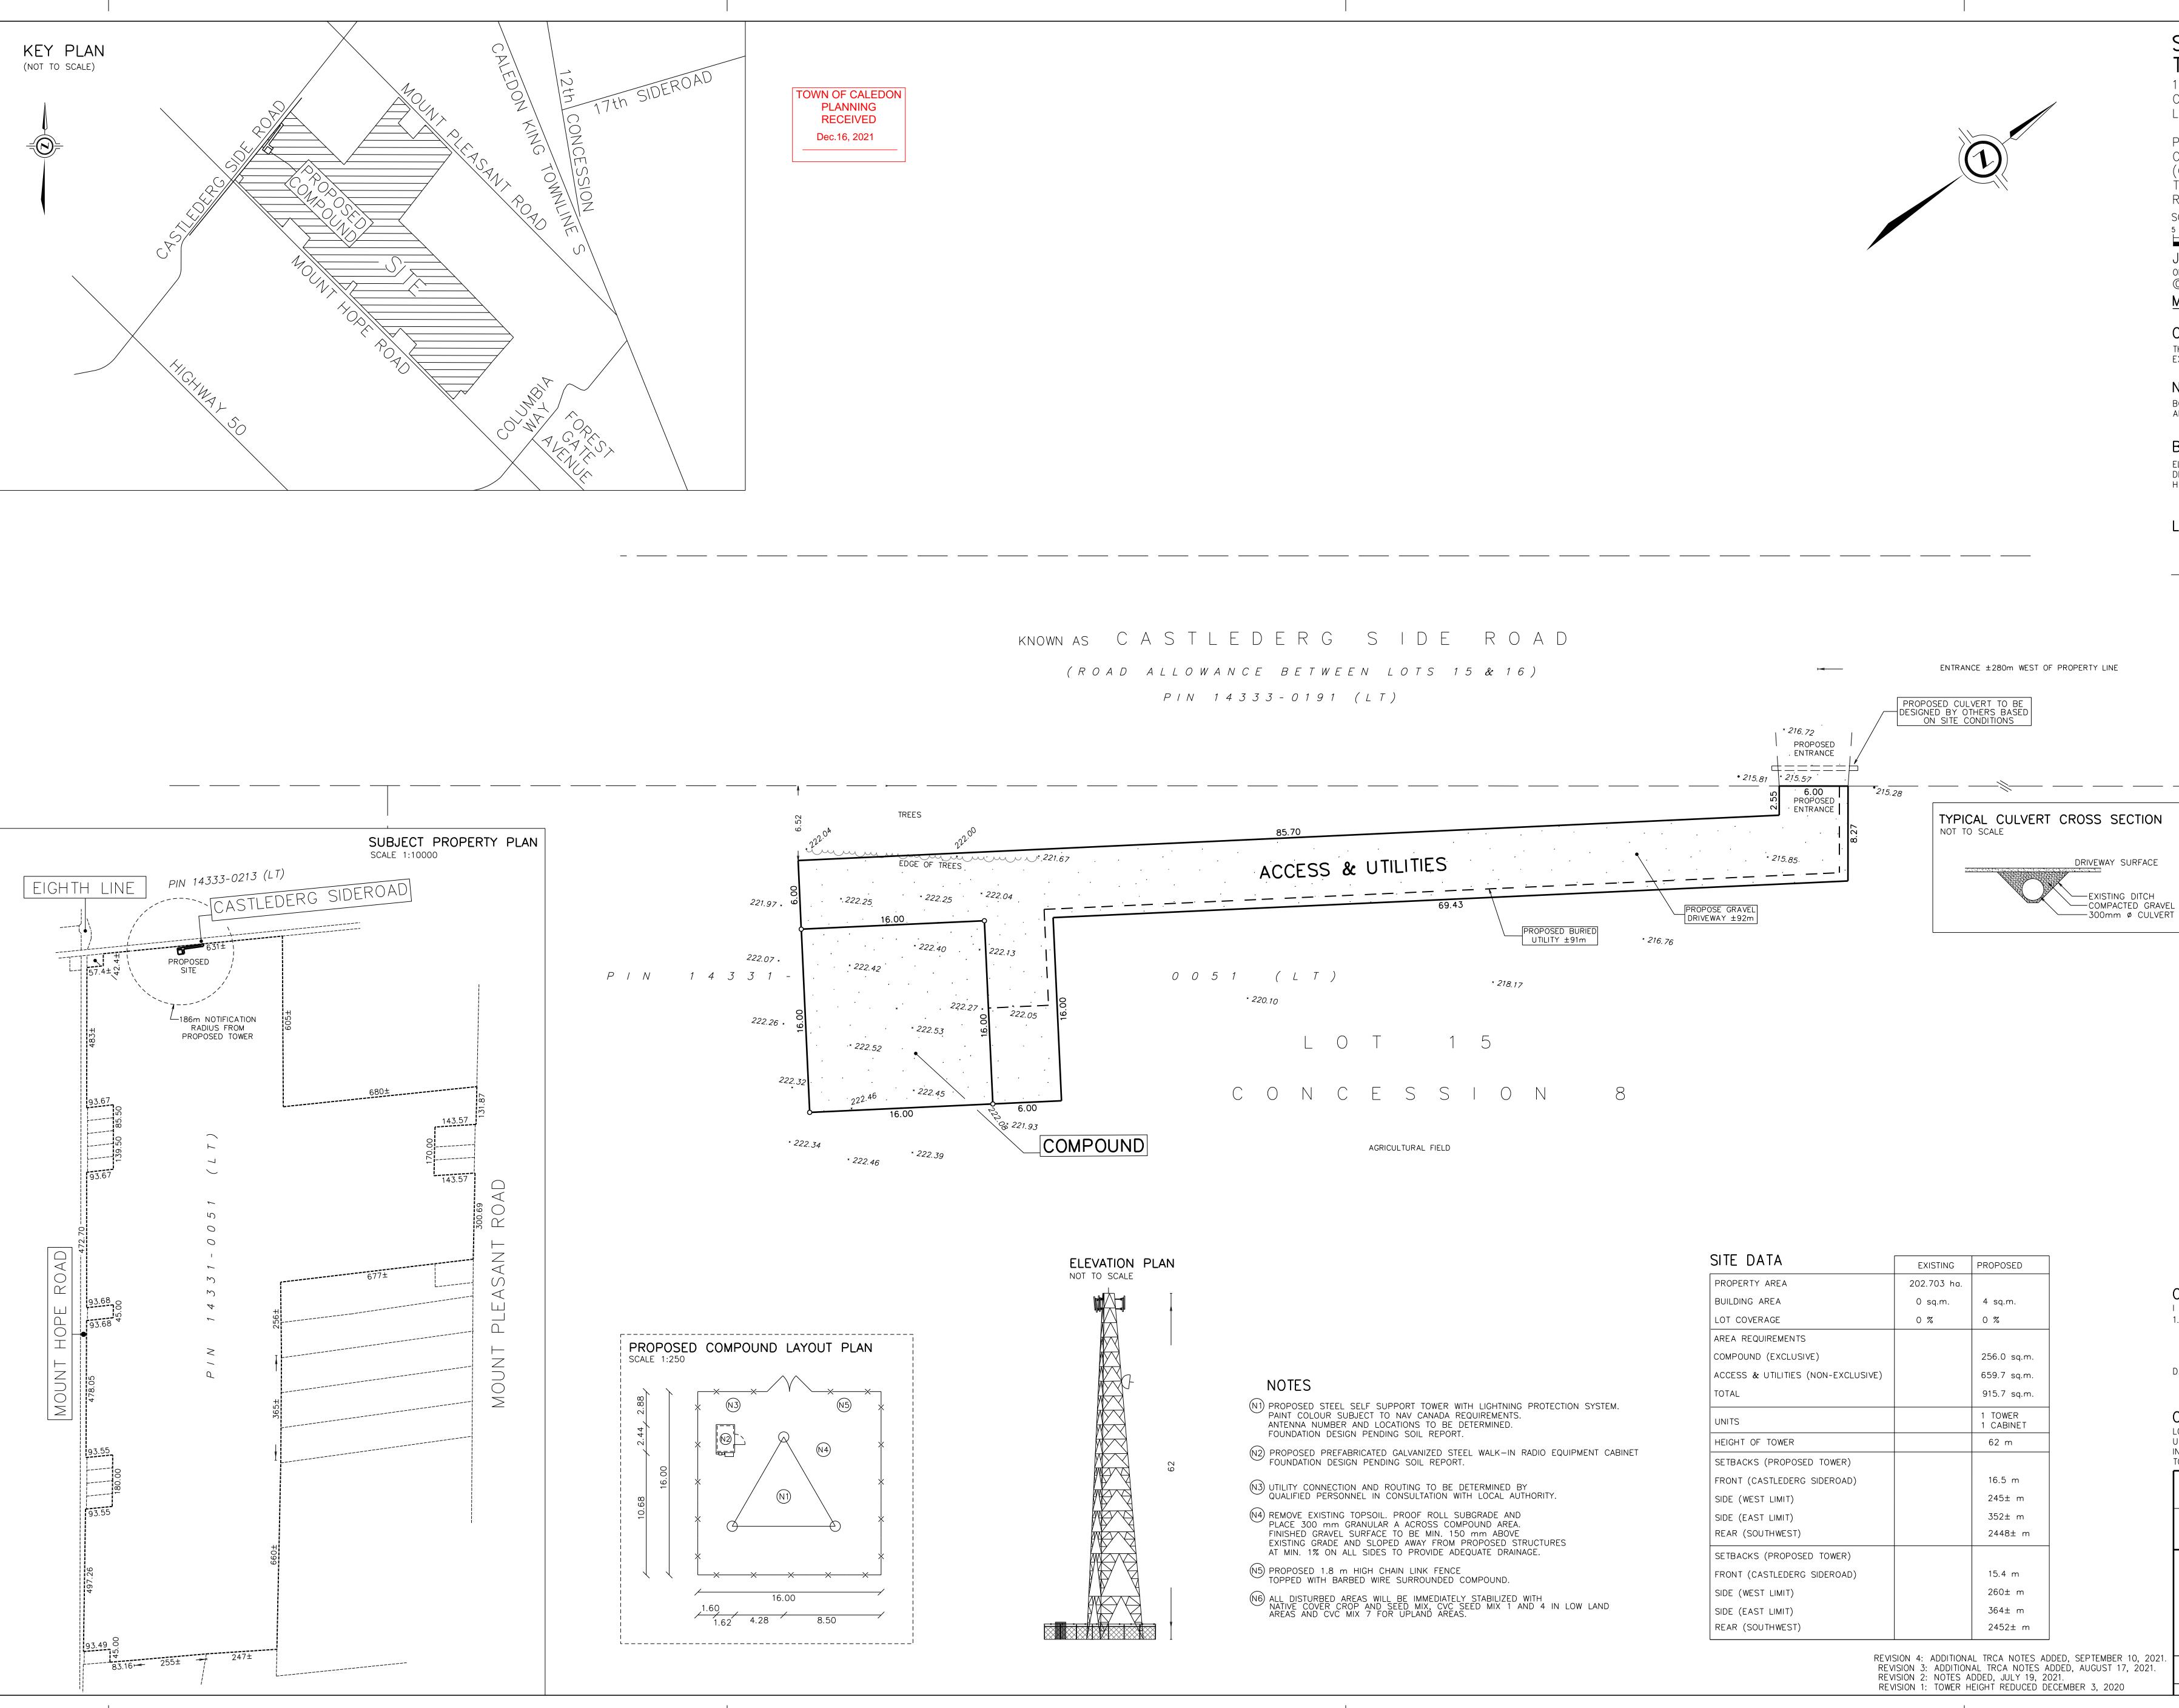

|                                                                                                                                                      | SITE DATA                          | EXISTING    | PROPOSED             |
|------------------------------------------------------------------------------------------------------------------------------------------------------|------------------------------------|-------------|----------------------|
|                                                                                                                                                      | PROPERTY AREA                      | 202.703 ha. |                      |
|                                                                                                                                                      | BUILDING AREA                      | 0 sq.m.     | 4 sq.m.              |
|                                                                                                                                                      | LOT COVERAGE                       | 0 %         | 0 %                  |
|                                                                                                                                                      | AREA REQUIREMENTS                  |             |                      |
|                                                                                                                                                      | COMPOUND (EXCLUSIVE)               |             | 256.0 sq.m.          |
|                                                                                                                                                      | ACCESS & UTILITIES (NON-EXCLUSIVE) |             | 659.7 sq.m           |
|                                                                                                                                                      | TOTAL                              |             | 915.7 sq.m.          |
| OWER WITH LIGHTNING PROTECTION SYSTEM.<br>NADA REQUIREMENTS.<br>TO BE DETERMINED.<br>REPORT.<br>ZED STEEL WALK-IN RADIO EQUIPMENT CABINET<br>REPORT. | UNITS                              |             | 1 TOWER<br>1 CABINET |
|                                                                                                                                                      | HEIGHT OF TOWER                    |             | 62 m                 |
|                                                                                                                                                      | SETBACKS (PROPOSED TOWER)          |             |                      |
| TO BE DETERMINED BY<br>ATION WITH LOCAL AUTHORITY.                                                                                                   | FRONT (CASTLEDERG SIDEROAD)        |             | 16.5 m               |
|                                                                                                                                                      | SIDE (WEST LIMIT)                  |             | 245± m               |
| ROLL SUBGRADE AND<br>DSS COMPOUND AREA.<br>MIN. 150 mm ABOVE<br>FROM PROPOSED STRUCTURES<br>VIDE ADEQUATE DRAINAGE.                                  | SIDE (EAST LIMIT)                  |             | 352± m               |
|                                                                                                                                                      | REAR (SOUTHWEST)                   |             | 2448± m              |
|                                                                                                                                                      | SETBACKS (PROPOSED TOWER)          |             |                      |
|                                                                                                                                                      | FRONT (CASTLEDERG SIDEROAD)        |             | 15.4 m               |
| UNDED COMPOUND.<br>/EDIATELY STABILIZED WITH<br>K, CVC SEED MIX 1 AND 4 IN LOW LAND<br>ID AREAS.                                                     | SIDE (WEST LIMIT)                  |             | 260± m               |
|                                                                                                                                                      | SIDE (EAST LIMIT)                  |             | 364± m               |
|                                                                                                                                                      | REAR (SOUTHWEST)                   |             | 2452± m              |

## SITE LAYOUT DESIGN OF PROPOSED TELECOM TOWER INSTALLATION AT

14297 MOUNT HOPE RD. CALEDON, ON. L7E 3L3

PART OF LOT 15 CONCESSION 8 (GEOGRAPHIC TOWNSHIP OF ALBION) TOWN OF CALEDON REGIONAL MUNICIPALITY OF PEEL SCALE 1 : 250 0 5 15 metres