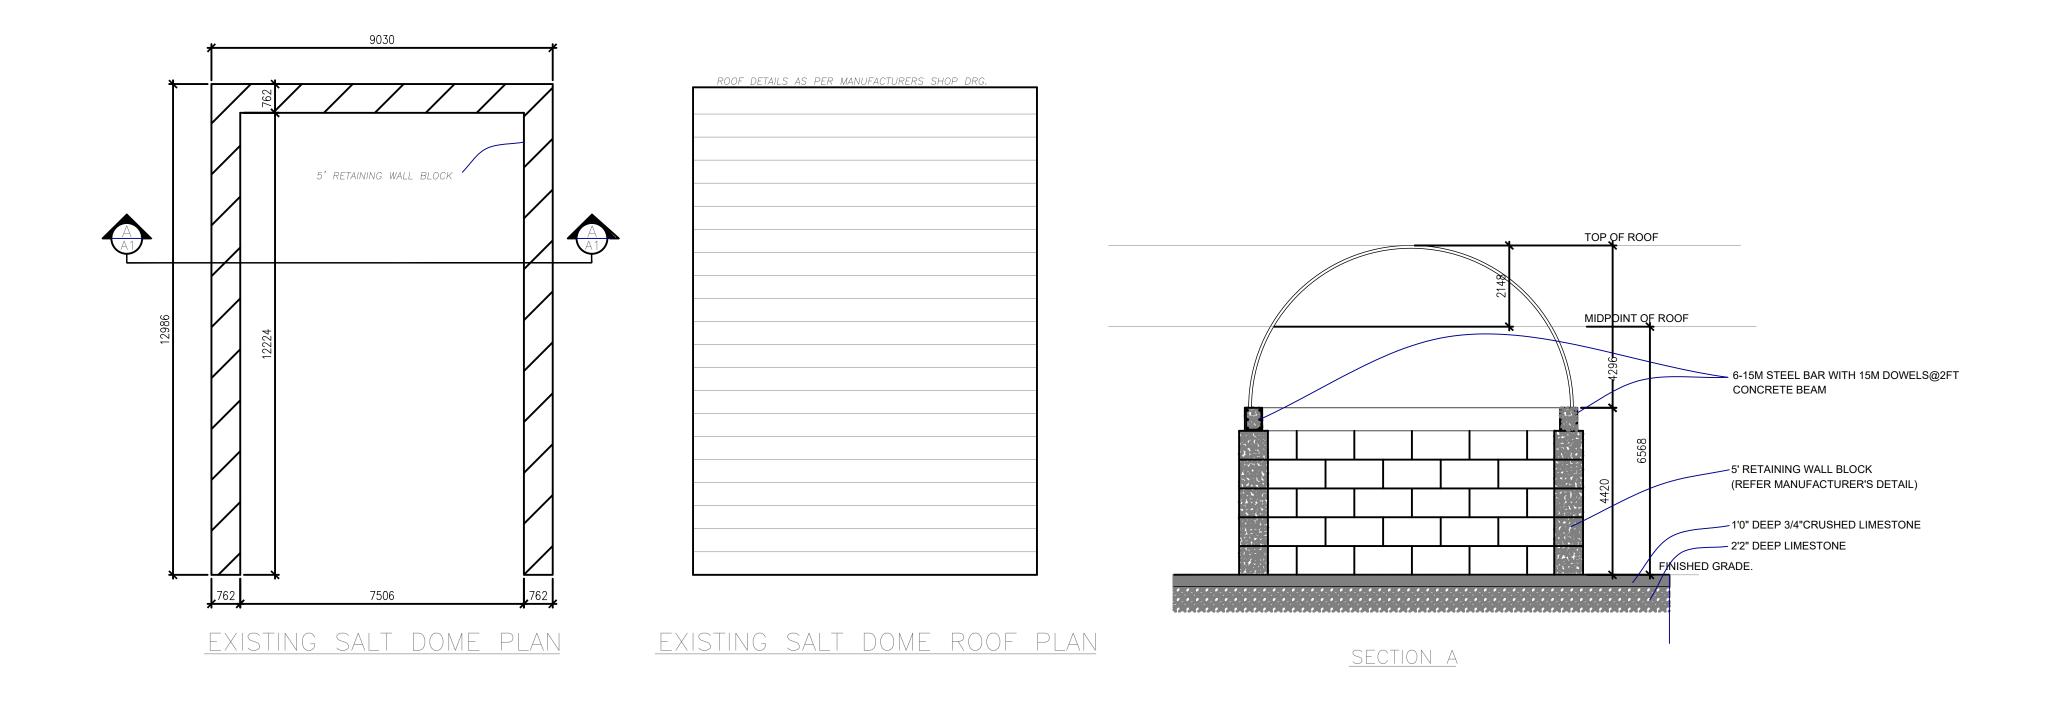

PROJE

12423 COLERAINE DR

DRAWING:
EXIST. SALT DOME PLANS

DATE: PROJECT No. 2020—42

SCALE: DRAWING No. AS NOTED

DRAWN BY: REVIEWED BY: A1.4