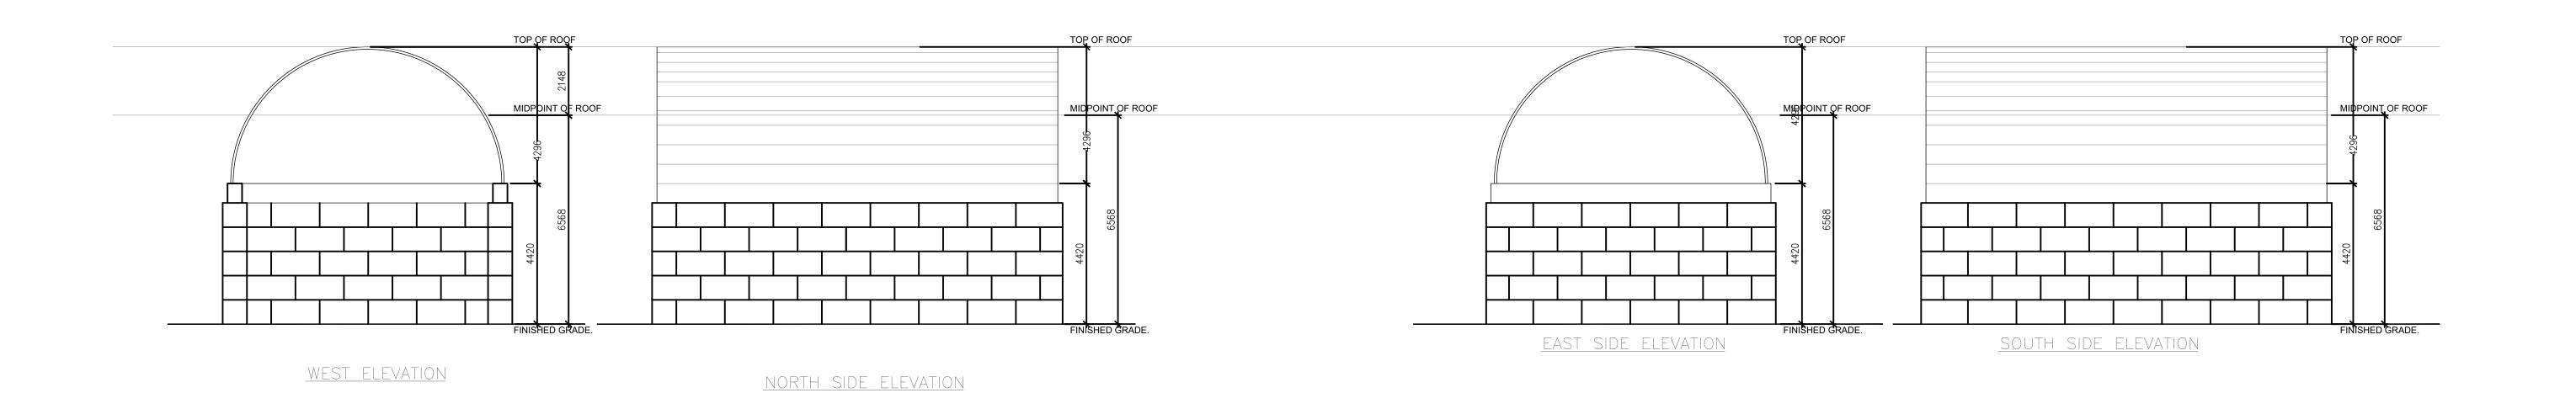

PROJE

12423 COLERAINE DR

DRAWING:
EXIST. SALT DOME PLANS

DATE: PROJECT No. 2020—42

SCALE: DRAWING No. AS NOTED

DRAWN BY: REVIEWED BY: A1.4