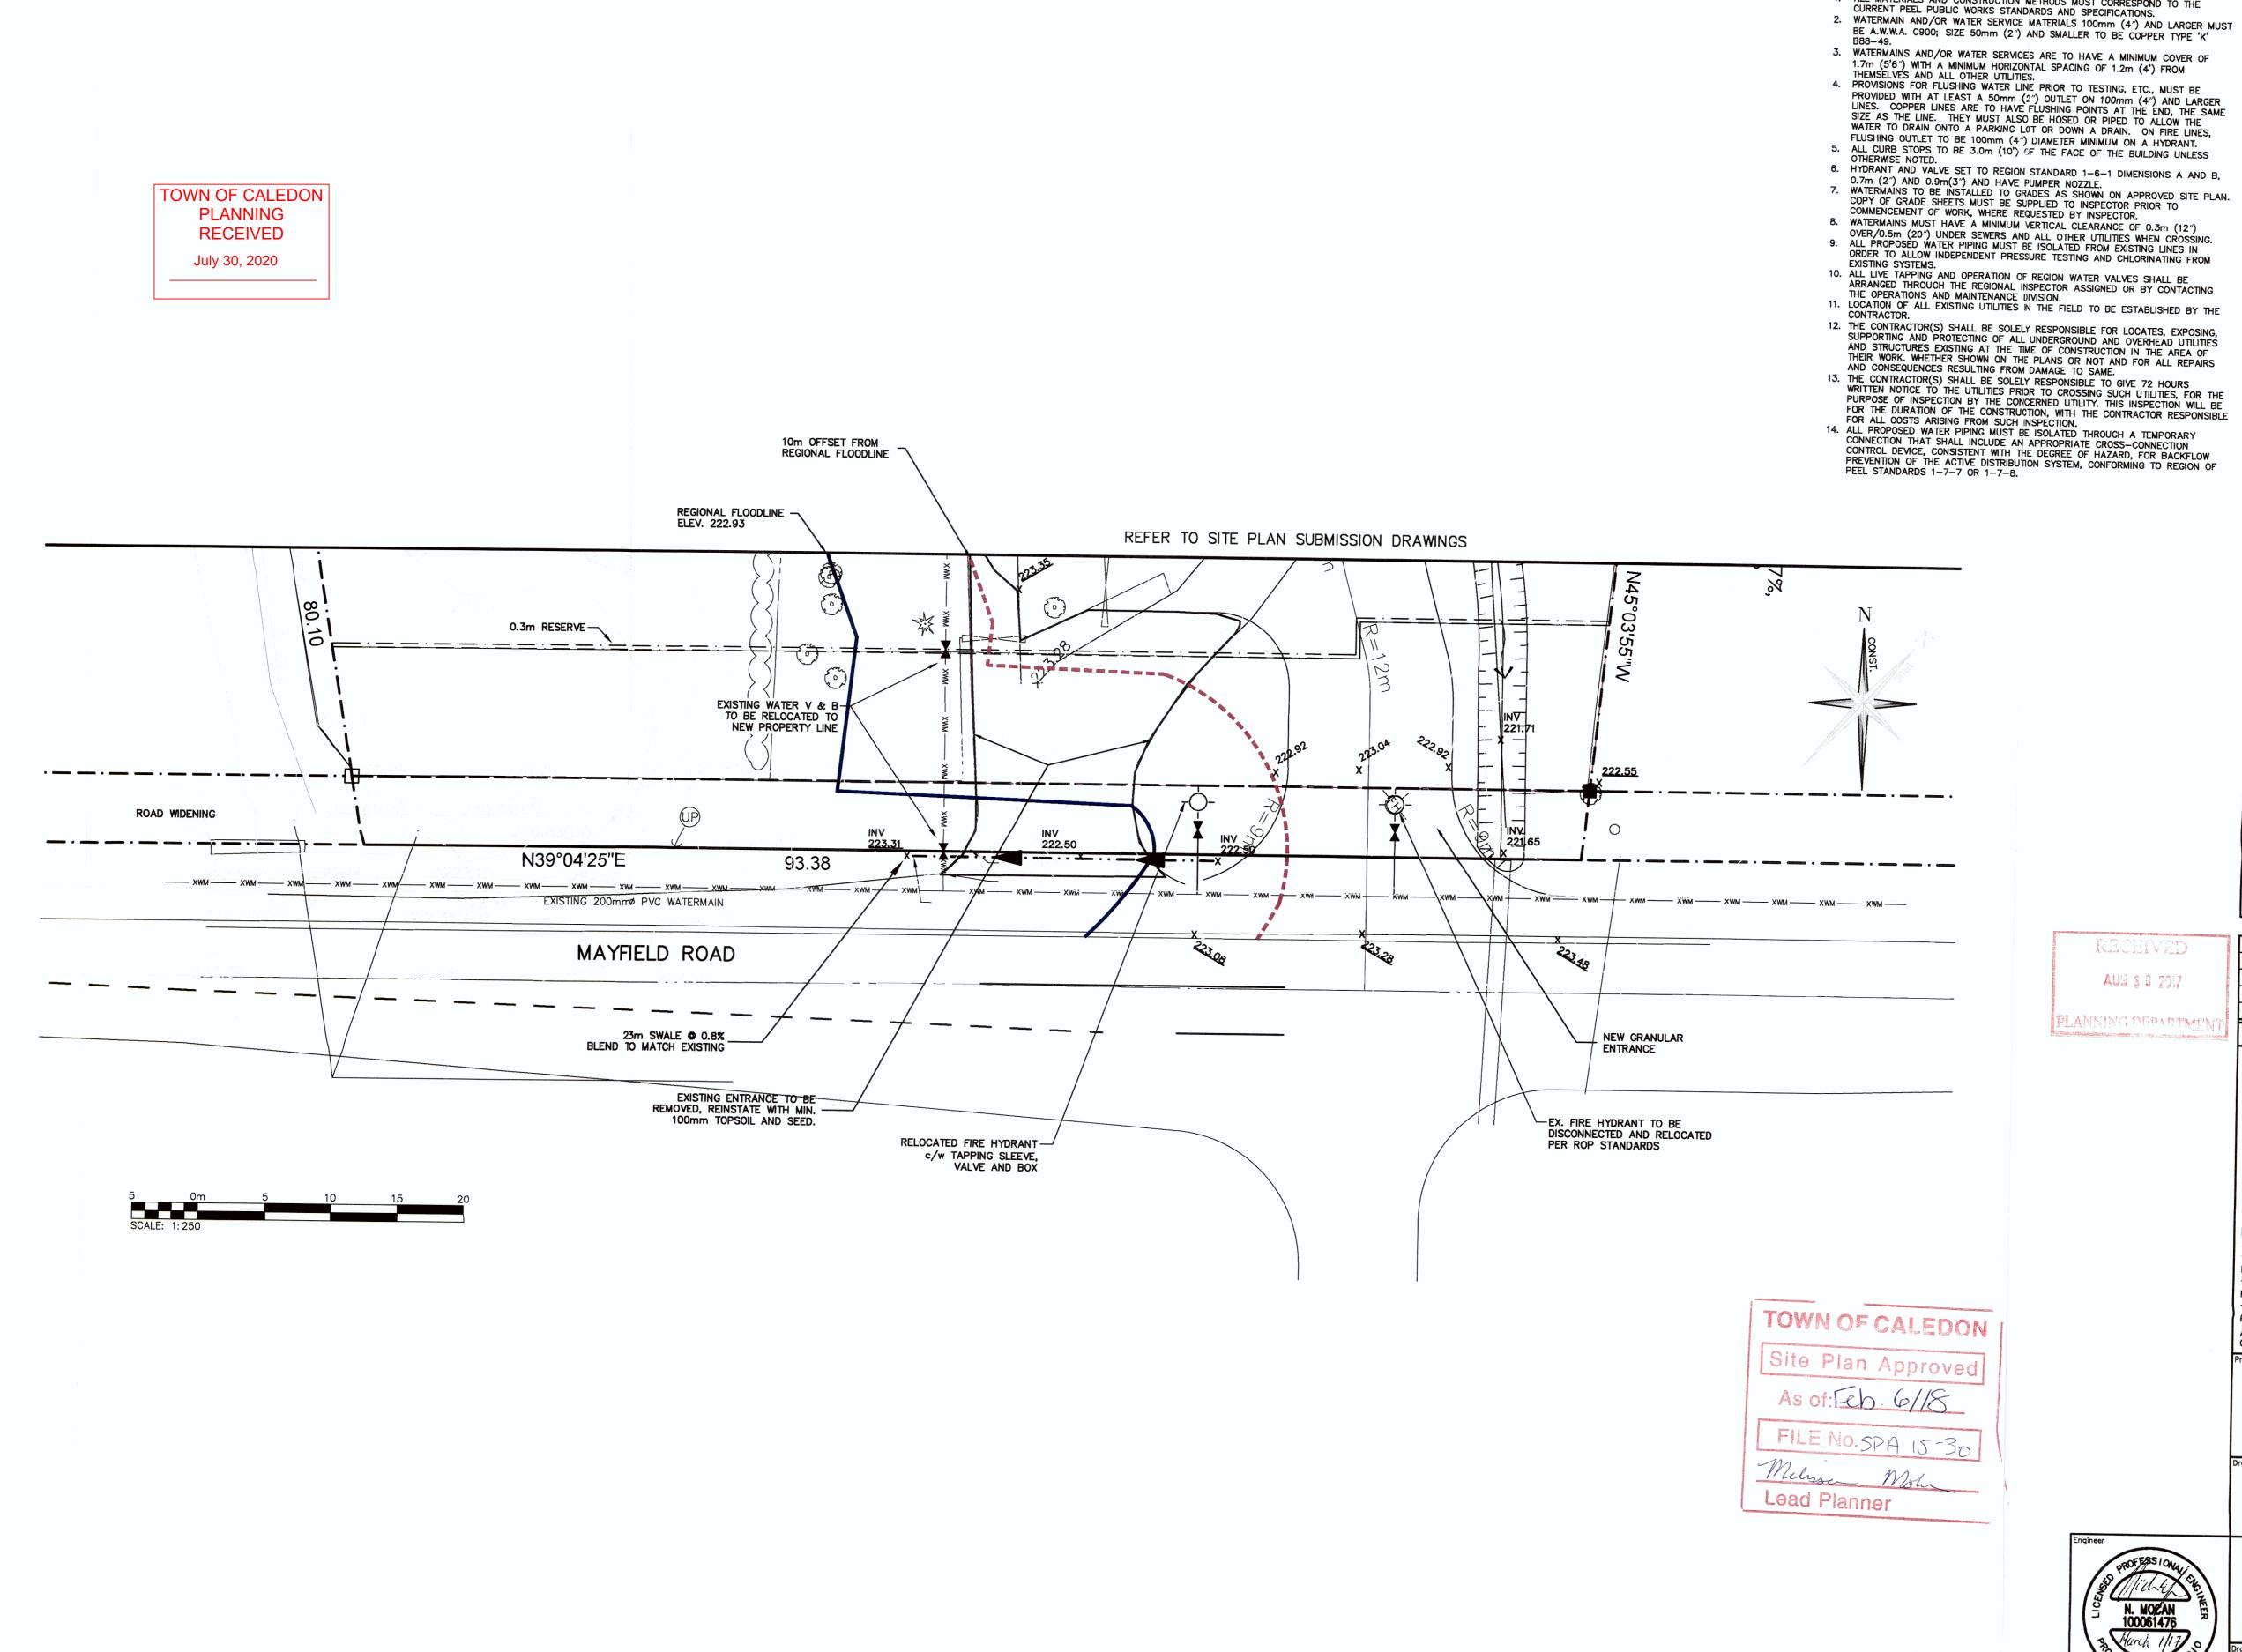

- CONSTRUCTION NOTES (REGION OF PEEL)

  1. ALL MATERIALS AND CONSTRUCTION METHODS MUST CORRESPOND TO THE CURRENT PEEL PUBLIC WORKS STANDARDS AND SPECIFICATIONS. 2. WATERMAIN AND/OR WATER SERVICE MATERIALS 100mm (4") AND LARGER MUST BE A.W.W.A. C900; SIZE 50mm (2") AND SMALLER TO BE COPPER TYPE 'K'
- 1.7m (5'6") WITH A MINIMUM HORIZONTAL SPACING OF 1.2m (4') FROM
- PROVIDED WITH AT LEAST A 50mm (2") OUTLET ON 100mm (4") AND LARGER LINES. COPPER LINES ARE TO HAVE FLUSHING POINTS AT THE END, THE SAME SIZE AS THE LINE. THEY MUST ALSO BE HOSED OR PIPED TO ALLOW THE WATER TO DRAIN ONTO A PARKING LOT OR DOWN A DRAIN. ON FIRE LINES, FLUSHING OUTLET TO BE 100mm (4") DIAMETER MINIMUM ON A HYDRANT.
- 6. HYDRANT AND VALVE SET TO REGION STANDARD 1-6-1 DIMENSIONS A AND B,
- COPY OF GRADE SHEETS MUST BE SUPPLIED TO INSPECTOR PRIOR TO COMMENCEMENT OF WORK, WHERE REQUESTED BY INSPECTOR. 8. WATERMAINS MUST HAVE A MINIMUM VERTICAL CLEARANCE OF 0.3m (12")
- OVER/0.5m (20") UNDER SEWERS AND ALL OTHER UTILITIES WHEN CROSSING.

  9. ALL PROPOSED WATER PIPING MUST BE ISOLATED FROM EXISTING LINES IN ORDER TO ALLOW INDEPENDENT PRESSURE TESTING AND CHLORINATING FROM

- 13. THE CONTRACTOR(S) SHALL BE SOLELY RESPONSIBLE TO GIVE 72 HOURS WRITTEN NOTICE TO THE UTILITIES PRIOR TO CROSSING SUCH UTILITIES, FOR THE PURPOSE OF INSPECTION BY THE CONCERNED UTILITY. THIS INSPECTION WILL BE FOR THE DURATION OF THE CONSTRUCTION, WITH THE CONTRACTOR RESPONSIBLE FOR ALL COSTS ARISING FROM SLICH INSPECTION
- CONTROL DEVICE, CONSISTENT WITH THE DEGREE OF HAZARD, FOR BACKFLOW PREVENTION OF THE ACTIVE DISTRIBUTION SYSTEM, CONFORMING TO REGION OF PEEL STANDARDS 1-7-7 OR 1-7-8.

## 7904 MAYFIELD ROAD TOWN OF CALEDON

GRADING PLAN MAYFIELD ROAD

SPA #15-30

**CROZIER** ENGINEERS

2800 HIGH POINT DRIVE SUITE 100 MILTON, ON L9T 6P4 905-875-0026 T 905-875-4915 F WWW.CFCROZIER.CA

J.O./M.M. Design 612-3293 R.A.A./A.S. 1: 250 Dwg.