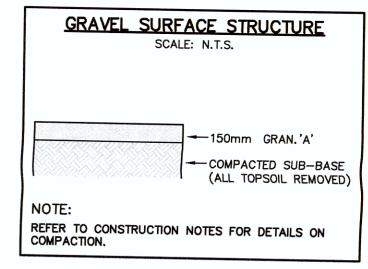

- CONSTRUCTION NOTES (REGION OF PEEL)

  1. ALL MATERIALS AND CONSTRUCTION METHODS MUST CORRESPOND TO THE CURRENT PEEL PUBLIC WORKS STANDARDS AND SPECIFICATIONS. 2. WATERMAIN AND/OR WATER SERVICE MATERIALS 100mm (4") AND LARGER MUST BE A.W.W.A. C900; SIZE 50mm (2") AND SMALLER TO BE COPPER TYPE 'K'
- 1.7m (5'6") WITH A MINIMUM HORIZONTAL SPACING OF 1.2m (4') FROM
- PROVIDED WITH AT LEAST A 50mm (2") OUTLET ON 100mm (4") AND LARGER LINES. COPPER LINES ARE TO HAVE FLUSHING POINTS AT THE END, THE SAME SIZE AS THE LINE. THEY MUST ALSO BE HOSED OR PIPED TO ALLOW THE WATER TO DRAIN ONTO A PARKING LOT OR DOWN A DRAIN. ON FIRE LINES, FLUSHING OUTLET TO BE 100mm (4") DIAMETER MINIMUM ON A HYDRANT.
- 6. HYDRANT AND VALVE SET TO REGION STANDARD 1-6-1 DIMENSIONS A AND B,
- COPY OF GRADE SHEETS MUST BE SUPPLIED TO INSPECTOR PRIOR TO COMMENCEMENT OF WORK, WHERE REQUESTED BY INSPECTOR. 8. WATERMAINS MUST HAVE A MINIMUM VERTICAL CLEARANCE OF 0.3m (12")
- OVER/0.5m (20") UNDER SEWERS AND ALL OTHER UTILITIES WHEN CROSSING.