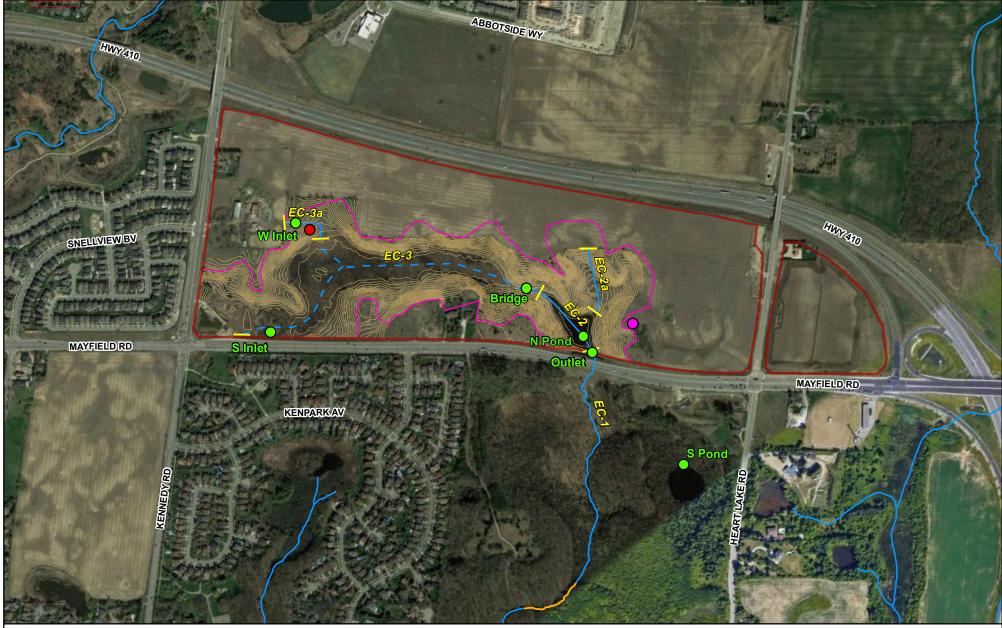

## Legend

✓ Watercourse

Wetland

Contour (0.5 m)

Secondary Plan Area

Atmospheric Sensor

O Pressure Logger

Rain GaugeDetailed Assessment

Top of Bank\*

\*Staked by TRCA (Oct. 23, 2018) and Biason Surveying Inc. (Sept. 20, 2011)

## Reach Delineation and Monitoring Station Locations

Tributary of Etobicoke Creek

Snell's Hollow Secondary Plan Area

Imagery: Google Earth Pro. 2018.
Reach break and Label, Monitoring locations, and
Detailed assessment: GEO Morphix Ltd., 2019.
Watercourse and Wetland: MNRF and GEO Morphix Ltd., 2019.
Contour; GEO Morphix Ltd., 2020.
Printed: January 2021. PN19033. Drawn By: W.B., M.H., T.R., S.S.