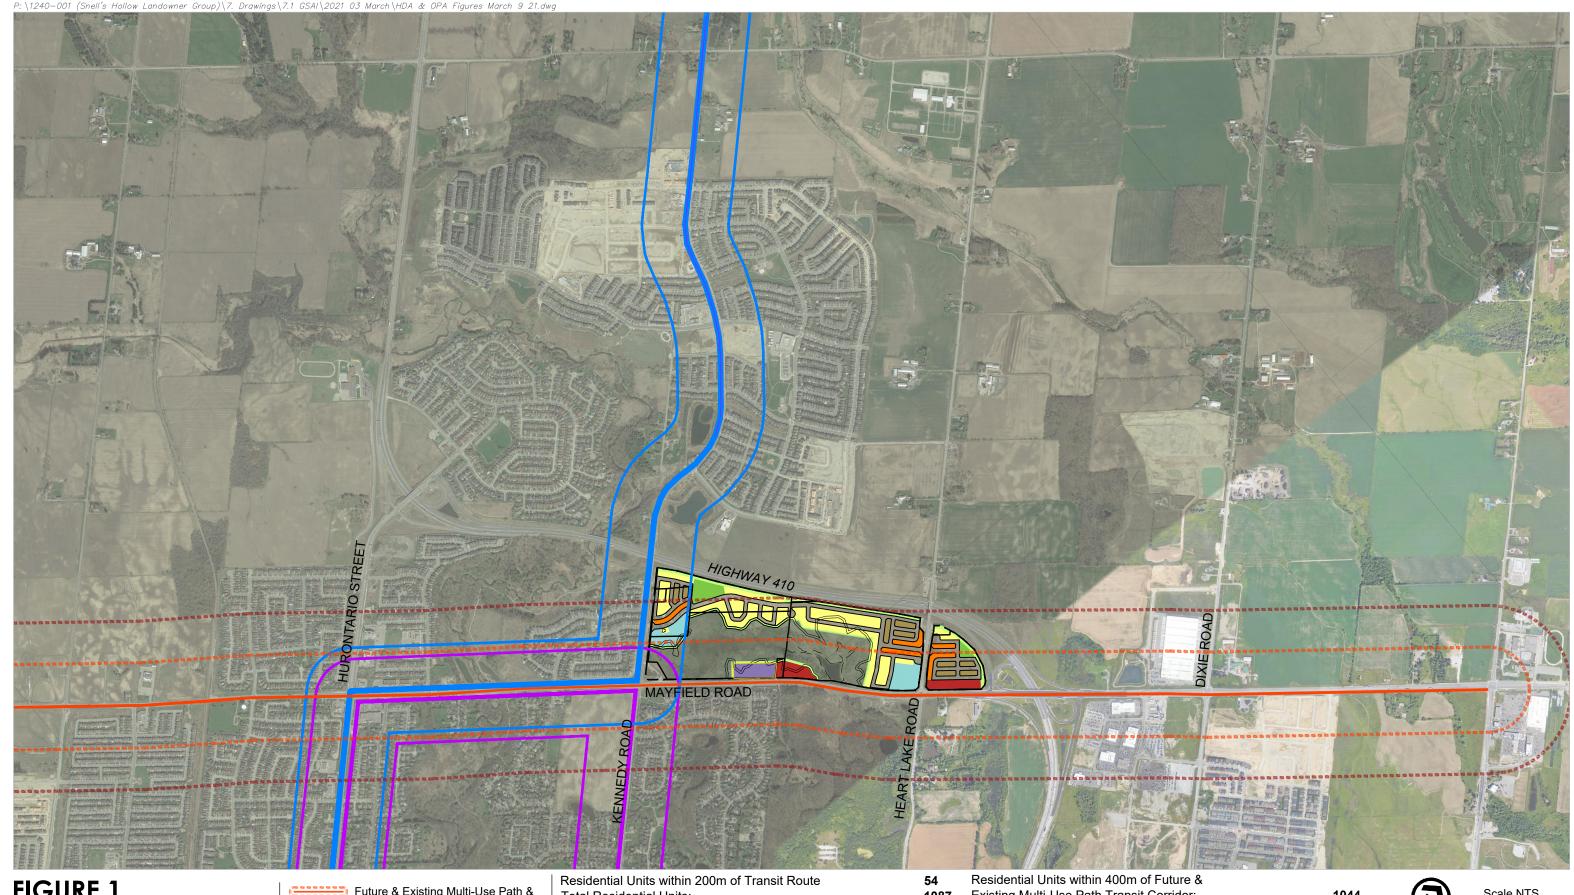

#### FIGURE 1

**HEALTHY DEVELOPMENT ASSESSMENT:** TRANSIT WITHIN VICINITY OF PROPOSED DEVELOPMENT

**SUBJECT LANDS** 

Future & Existing Multi-Use Path & Transit Corridor (200m Buffer) Future & Existing Multi-Use Path & Transit Corridor (400m Buffer) Route 81 (200m Buffer) Route 7 (200m Buffer)

| Residential Units within 200m of Transit Route                                                           | 54            |
|----------------------------------------------------------------------------------------------------------|---------------|
| Total Residential Units:                                                                                 | 1087          |
| Percentage of Proposed Residential Units within 200m of Transit Route:                                   | 5%            |
| Residential Units within 200m of Future &                                                                |               |
| Existing Multi-Use Path Transit Corridor:                                                                | 87            |
| Total Residential Units:                                                                                 | 1087          |
| Percentage of Proposed Residential Units within 200m of Future & Existing Multi-Use Path Transit Corrido | or: <b>8%</b> |

Existing Multi-Use Path Transit Corridor: Total Residential Units:

Percentage of Proposed Residential Units within 400m of Future & Existing Multi-Use Path Transit Corridor: 96%

TOWN OF CALEDON PLANNING RECEIVED

1087