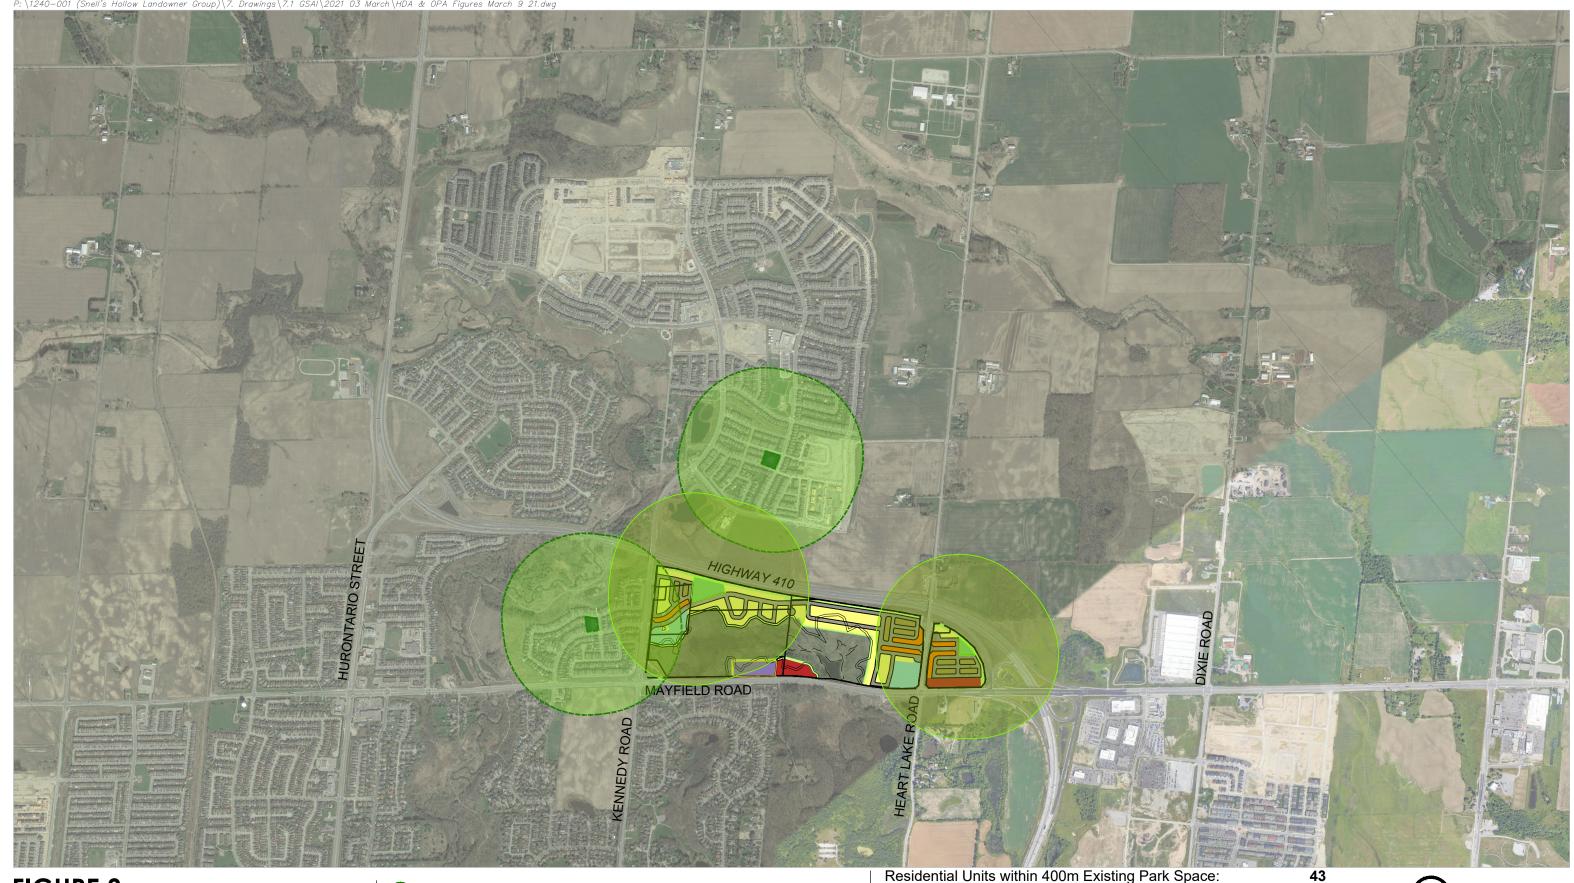

#### FIGURE 3

HEALTHY DEVELOPMENT ASSESSMENT: PARKS AND OPEN SPACES 400M OF PROPOSED DEVELOPMENT

Subject Lands

Existing Parks (400m Radius 5-Minute Walk)

**Existing Parks** 

Proposed Parks (400m Radius 5-Minute Walk)

Proposed Parks

|                                                       | THE REPORT OF THE PARTY OF THE |
|-------------------------------------------------------|-------------------------------------------------------------------------------------------------------------------------------------------------------------------------------------------------------------------------------------------------------------------------------------------------------------------------------------------------------------------------------------------------------------------------------------------------------------------------------------------------------------------------------------------------------------------------------------------------------------------------------------------------------------------------------------------------------------------------------------------------------------------------------------------------------------------------------------------------------------------------------------------------------------------------------------------------------------------------------------------------------------------------------------------------------------------------------------------------------------------------------------------------------------------------------------------------------------------------------------------------------------------------------------------------------------------------------------------------------------------------------------------------------------------------------------------------------------------------------------------------------------------------------------------------------------------------------------------------------------------------------------------------------------------------------------------------------------------------------------------------------------------------------------------------------------------------------------------------------------------------------------------------------------------------------------------------------------------------------------------------------------------------------------------------------------------------------------------------------------------------------|
| Residential Units within 400m Existing Park Space:    | 43                                                                                                                                                                                                                                                                                                                                                                                                                                                                                                                                                                                                                                                                                                                                                                                                                                                                                                                                                                                                                                                                                                                                                                                                                                                                                                                                                                                                                                                                                                                                                                                                                                                                                                                                                                                                                                                                                                                                                                                                                                                                                                                            |
| Total Residential Units:                              | 1087                                                                                                                                                                                                                                                                                                                                                                                                                                                                                                                                                                                                                                                                                                                                                                                                                                                                                                                                                                                                                                                                                                                                                                                                                                                                                                                                                                                                                                                                                                                                                                                                                                                                                                                                                                                                                                                                                                                                                                                                                                                                                                                          |
| Percentage of Proposed Residential Units              |                                                                                                                                                                                                                                                                                                                                                                                                                                                                                                                                                                                                                                                                                                                                                                                                                                                                                                                                                                                                                                                                                                                                                                                                                                                                                                                                                                                                                                                                                                                                                                                                                                                                                                                                                                                                                                                                                                                                                                                                                                                                                                                               |
| within 400m of Existing Park Space:                   | 4%                                                                                                                                                                                                                                                                                                                                                                                                                                                                                                                                                                                                                                                                                                                                                                                                                                                                                                                                                                                                                                                                                                                                                                                                                                                                                                                                                                                                                                                                                                                                                                                                                                                                                                                                                                                                                                                                                                                                                                                                                                                                                                                            |
| Residential Units within 400m of Proposed Park Space: | 1000                                                                                                                                                                                                                                                                                                                                                                                                                                                                                                                                                                                                                                                                                                                                                                                                                                                                                                                                                                                                                                                                                                                                                                                                                                                                                                                                                                                                                                                                                                                                                                                                                                                                                                                                                                                                                                                                                                                                                                                                                                                                                                                          |
| Total Residential Units:                              | 1087                                                                                                                                                                                                                                                                                                                                                                                                                                                                                                                                                                                                                                                                                                                                                                                                                                                                                                                                                                                                                                                                                                                                                                                                                                                                                                                                                                                                                                                                                                                                                                                                                                                                                                                                                                                                                                                                                                                                                                                                                                                                                                                          |
| Percentage of Proposed Residential Units              | <u> </u>                                                                                                                                                                                                                                                                                                                                                                                                                                                                                                                                                                                                                                                                                                                                                                                                                                                                                                                                                                                                                                                                                                                                                                                                                                                                                                                                                                                                                                                                                                                                                                                                                                                                                                                                                                                                                                                                                                                                                                                                                                                                                                                      |
| within 400m of Proposed Park Space:                   | 92%                                                                                                                                                                                                                                                                                                                                                                                                                                                                                                                                                                                                                                                                                                                                                                                                                                                                                                                                                                                                                                                                                                                                                                                                                                                                                                                                                                                                                                                                                                                                                                                                                                                                                                                                                                                                                                                                                                                                                                                                                                                                                                                           |
|                                                       |                                                                                                                                                                                                                                                                                                                                                                                                                                                                                                                                                                                                                                                                                                                                                                                                                                                                                                                                                                                                                                                                                                                                                                                                                                                                                                                                                                                                                                                                                                                                                                                                                                                                                                                                                                                                                                                                                                                                                                                                                                                                                                                               |