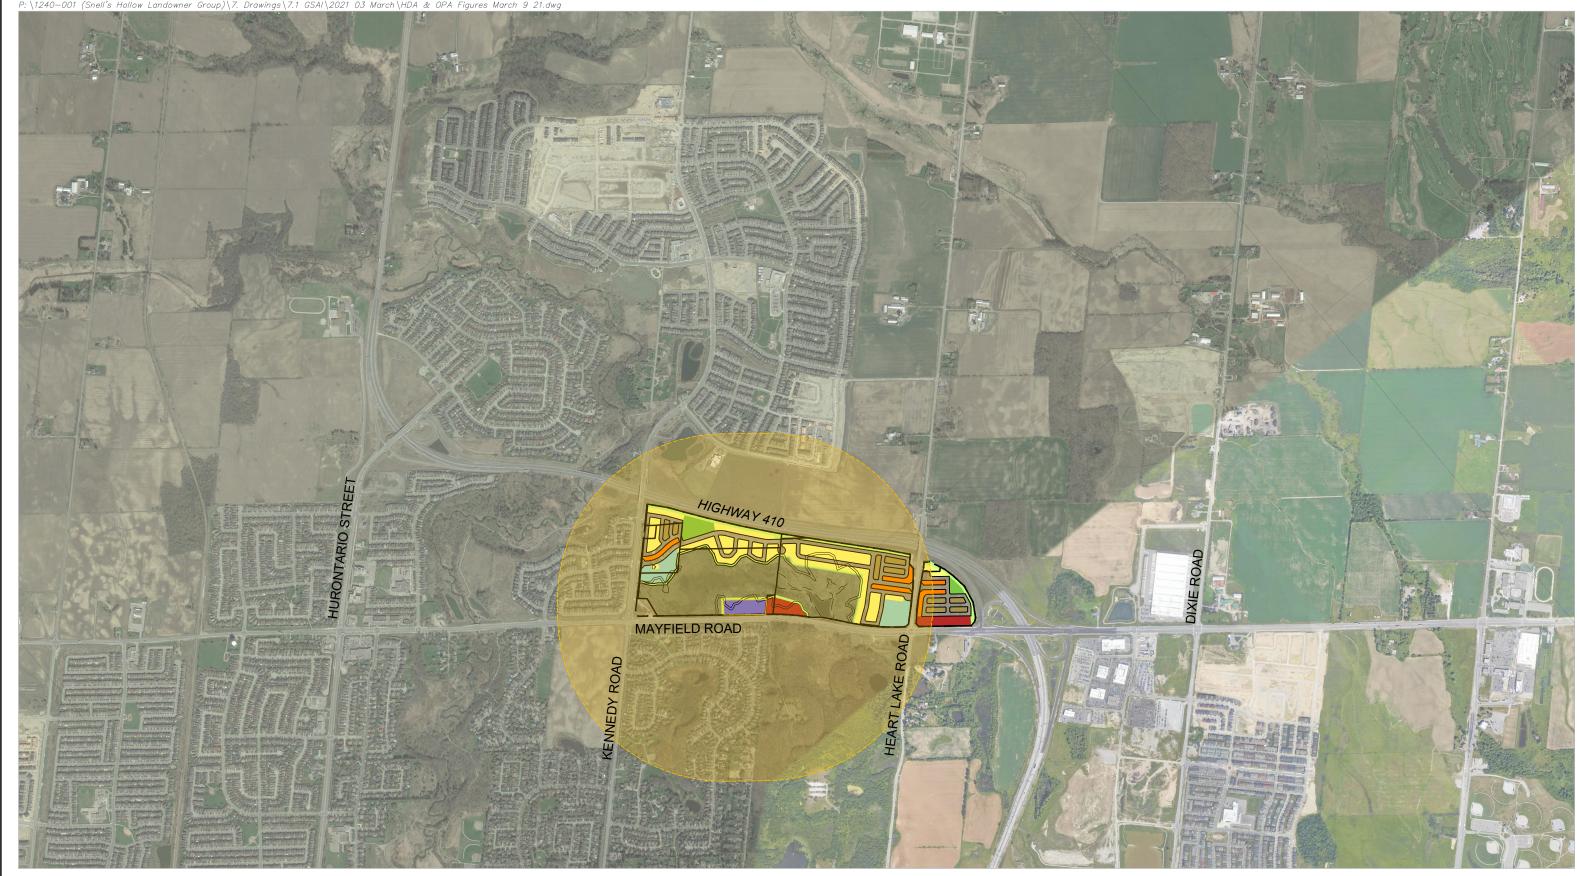

#### FIGURE 4

HEALTHY DEVELOPMENT ASSESSMENT:
PERSONAL SERVICE SHOP WITHIN VICINITY OF PROPOSED
DEVELOPMENT

**SUBJECT LANDS** 

Proposed Personal Shopping (800m Radius 10-Minute Walk)

Residential Units within 800m of Personal Service Shop: Total Residential Units:

Total Residential Units:
Percentage of Proposed Residential Units within 800m of Personal Service Shop:

95%