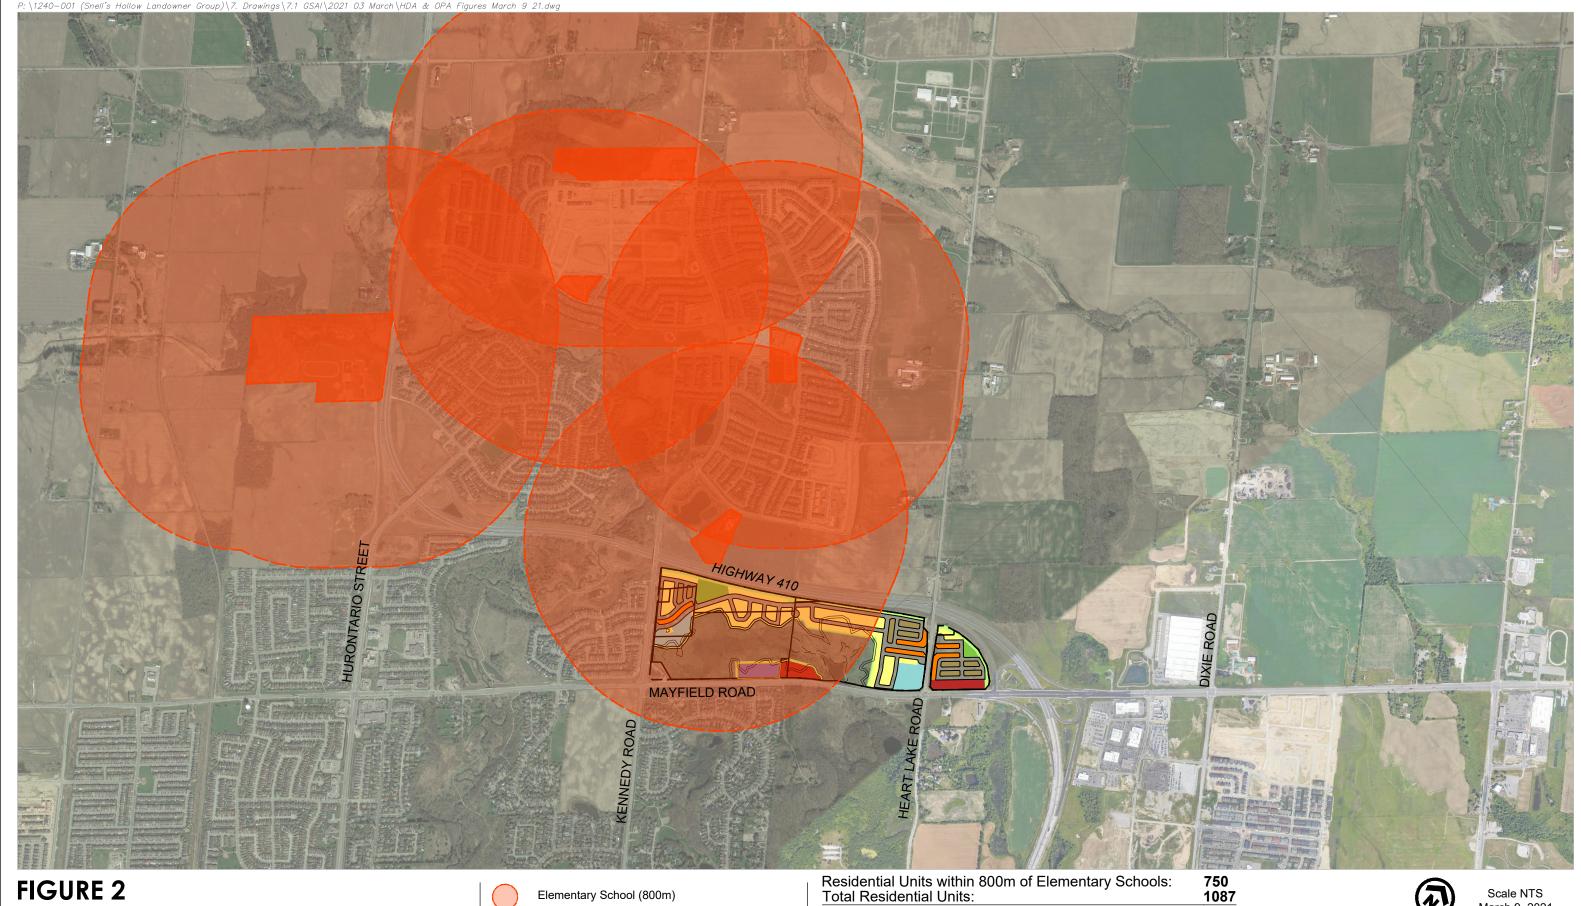

#### FIGURE 2 HEALTHY DEVELOPMENT ASSESSMENT: **ELEMENTARY SCHOOLS**

Subject Lands

Elementary School (800m)

Existing Elementary Schools

Residential Units within 800m of Elementary Schools:
Total Residential Units:
Percentage of Proposed Residential Units
within 800m of Elementary Schools:

69%