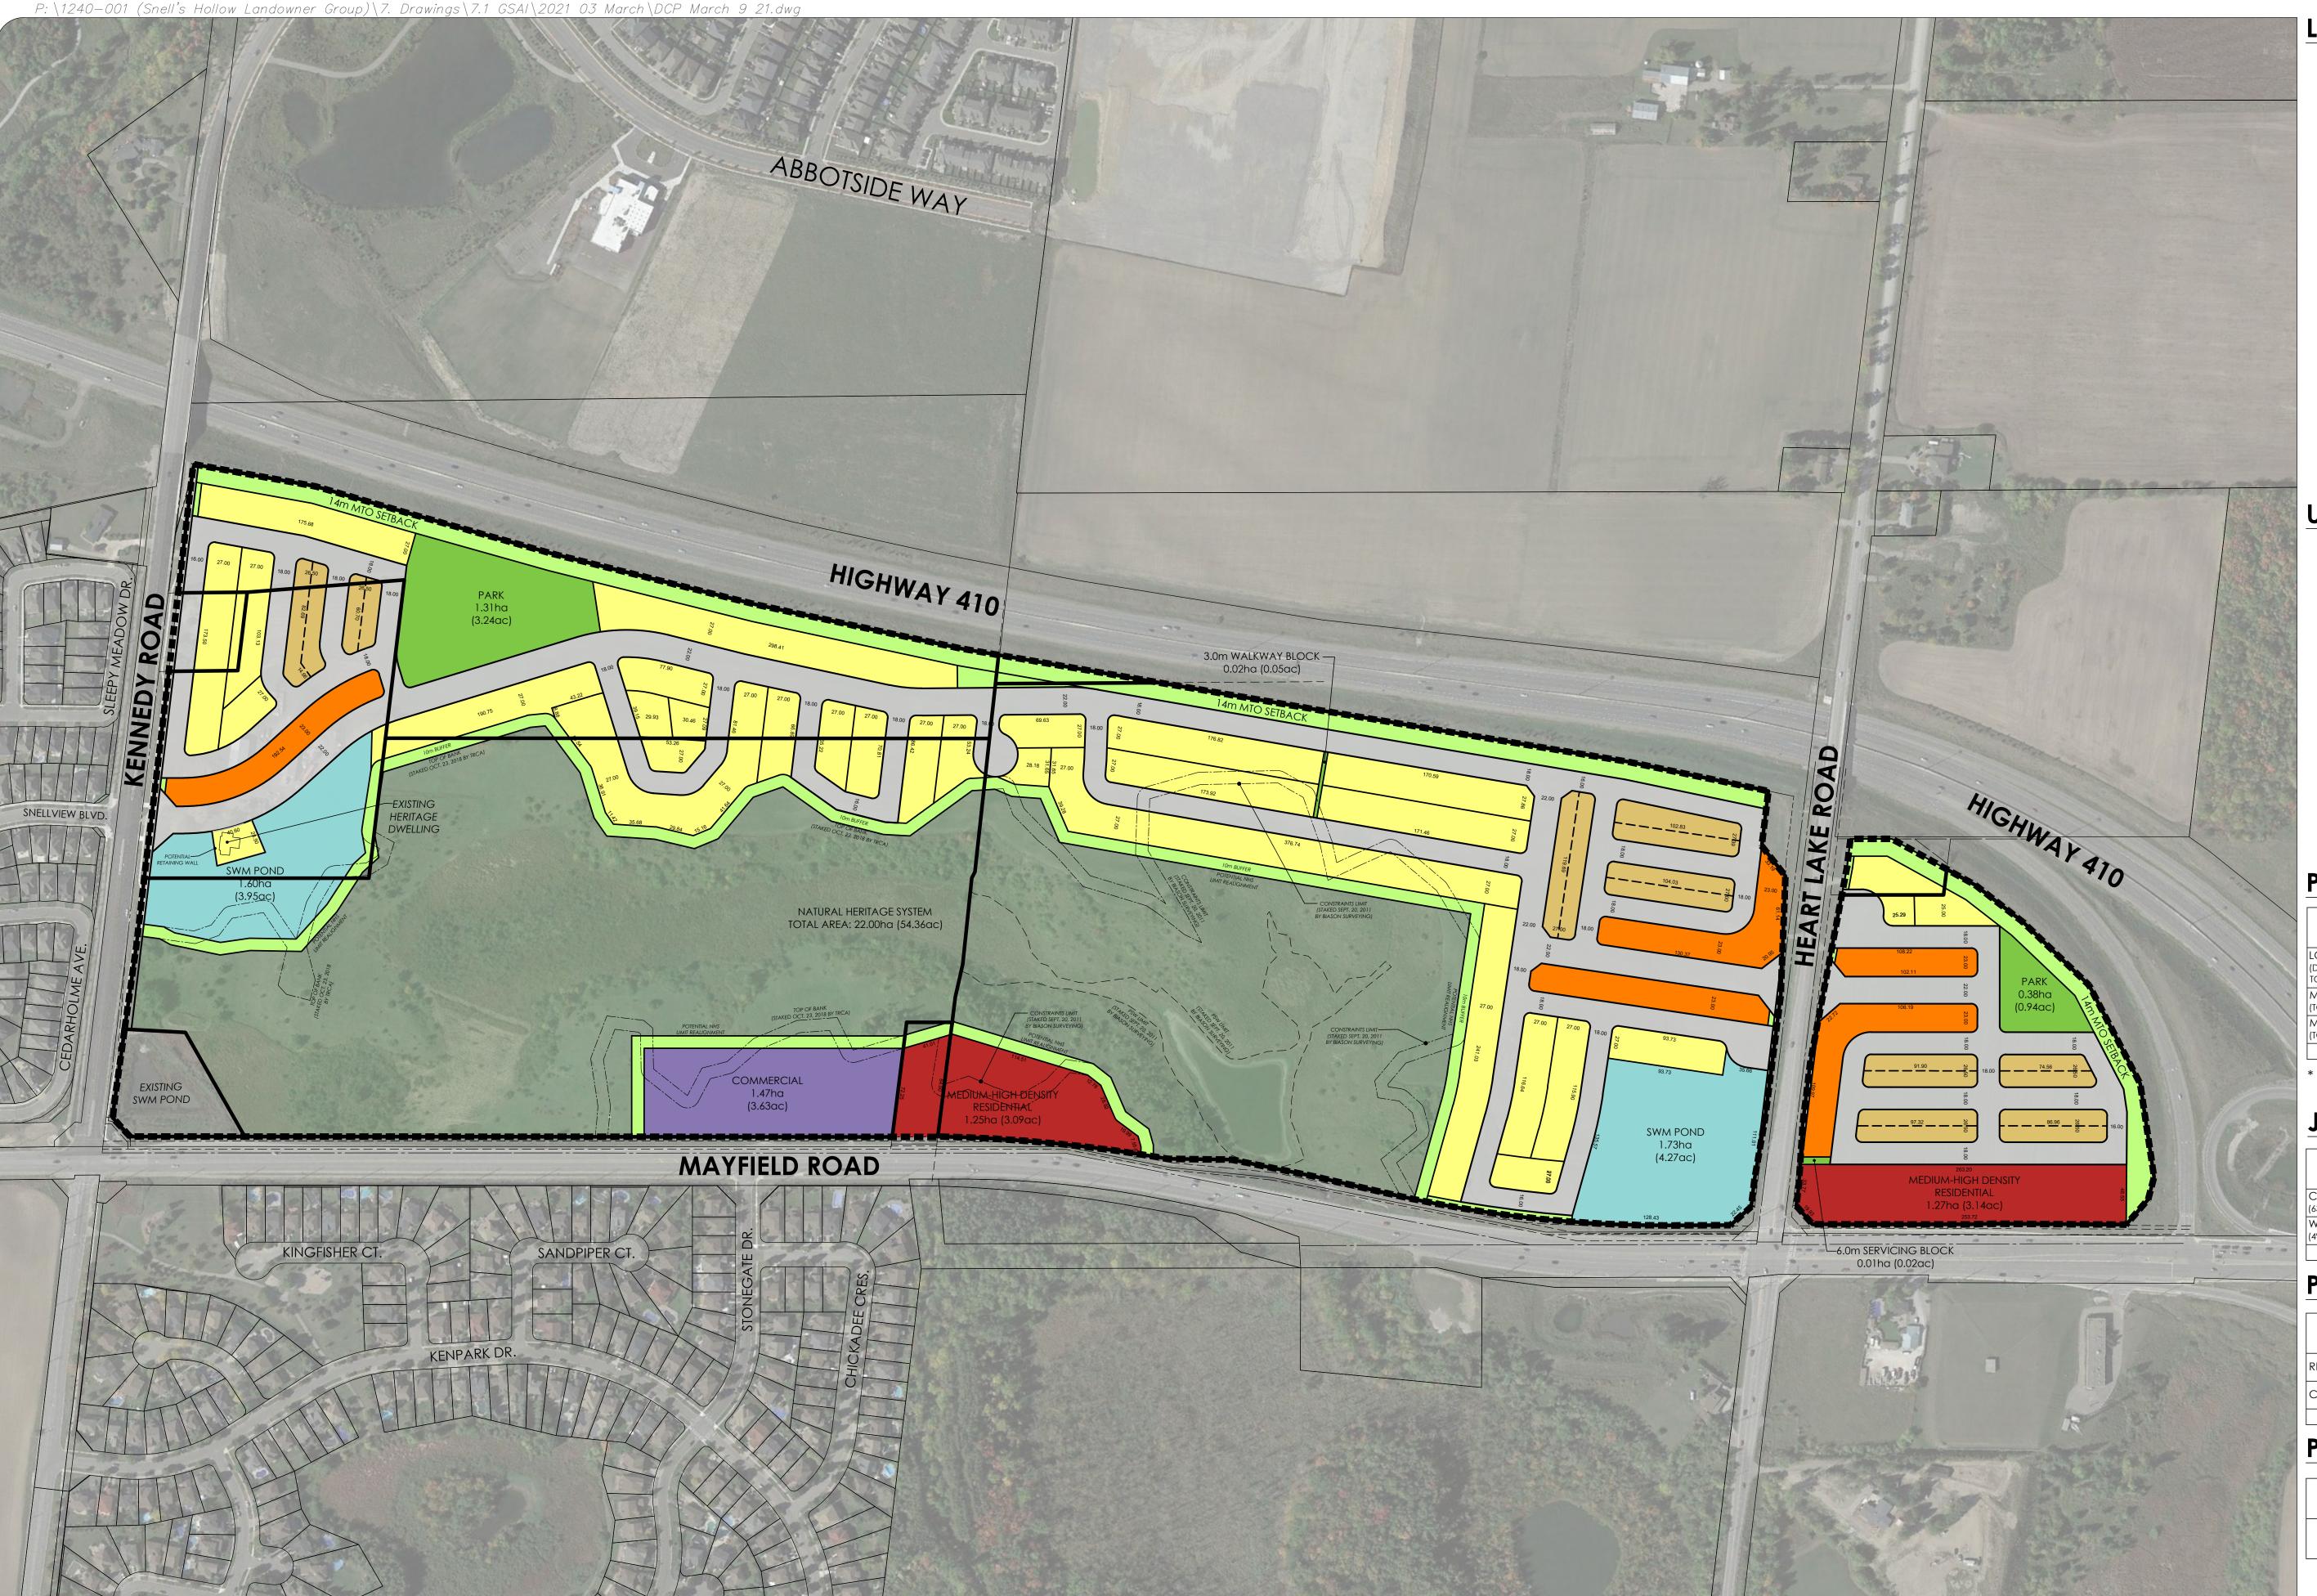

#### **LEGEND**

SECONDARY PLAN AREA

DETACHED / SEMI-DETACHED / ST. TOWNHOUSES

**DUAL-FRONTAGE TOWNHOUSES** 

MEDIUM-HIGH DENSITY RESIDENTIAL

COMMERCIAL

SWM POND

OPEN SPACE / BUFFERS

NATURAL HERITAGE SYSTEM

## UNIT ESTIMATES

DETACHED / SEMI-DETACHED / ST. TOWNHOUSES: 10.39ha x 35 UPHA = 364 UNITS

DUAL-FRONTAGE TOWNHOUSES: 2.18ha x 55 UPHA =120 UNITS

BACK-TO-BACK TOWNHOUSES: 2.25ha x 100 UPHA = 225 UNITS

MEDIUM-HIGH DENSITY RESIDENTIAL 2.52ha x 150 UPHA = 378 UNITS

**APPROXIMATE TOTAL UNITS: 1,087 UNITS** 

\*Block lengths are included throughout the drawing\*