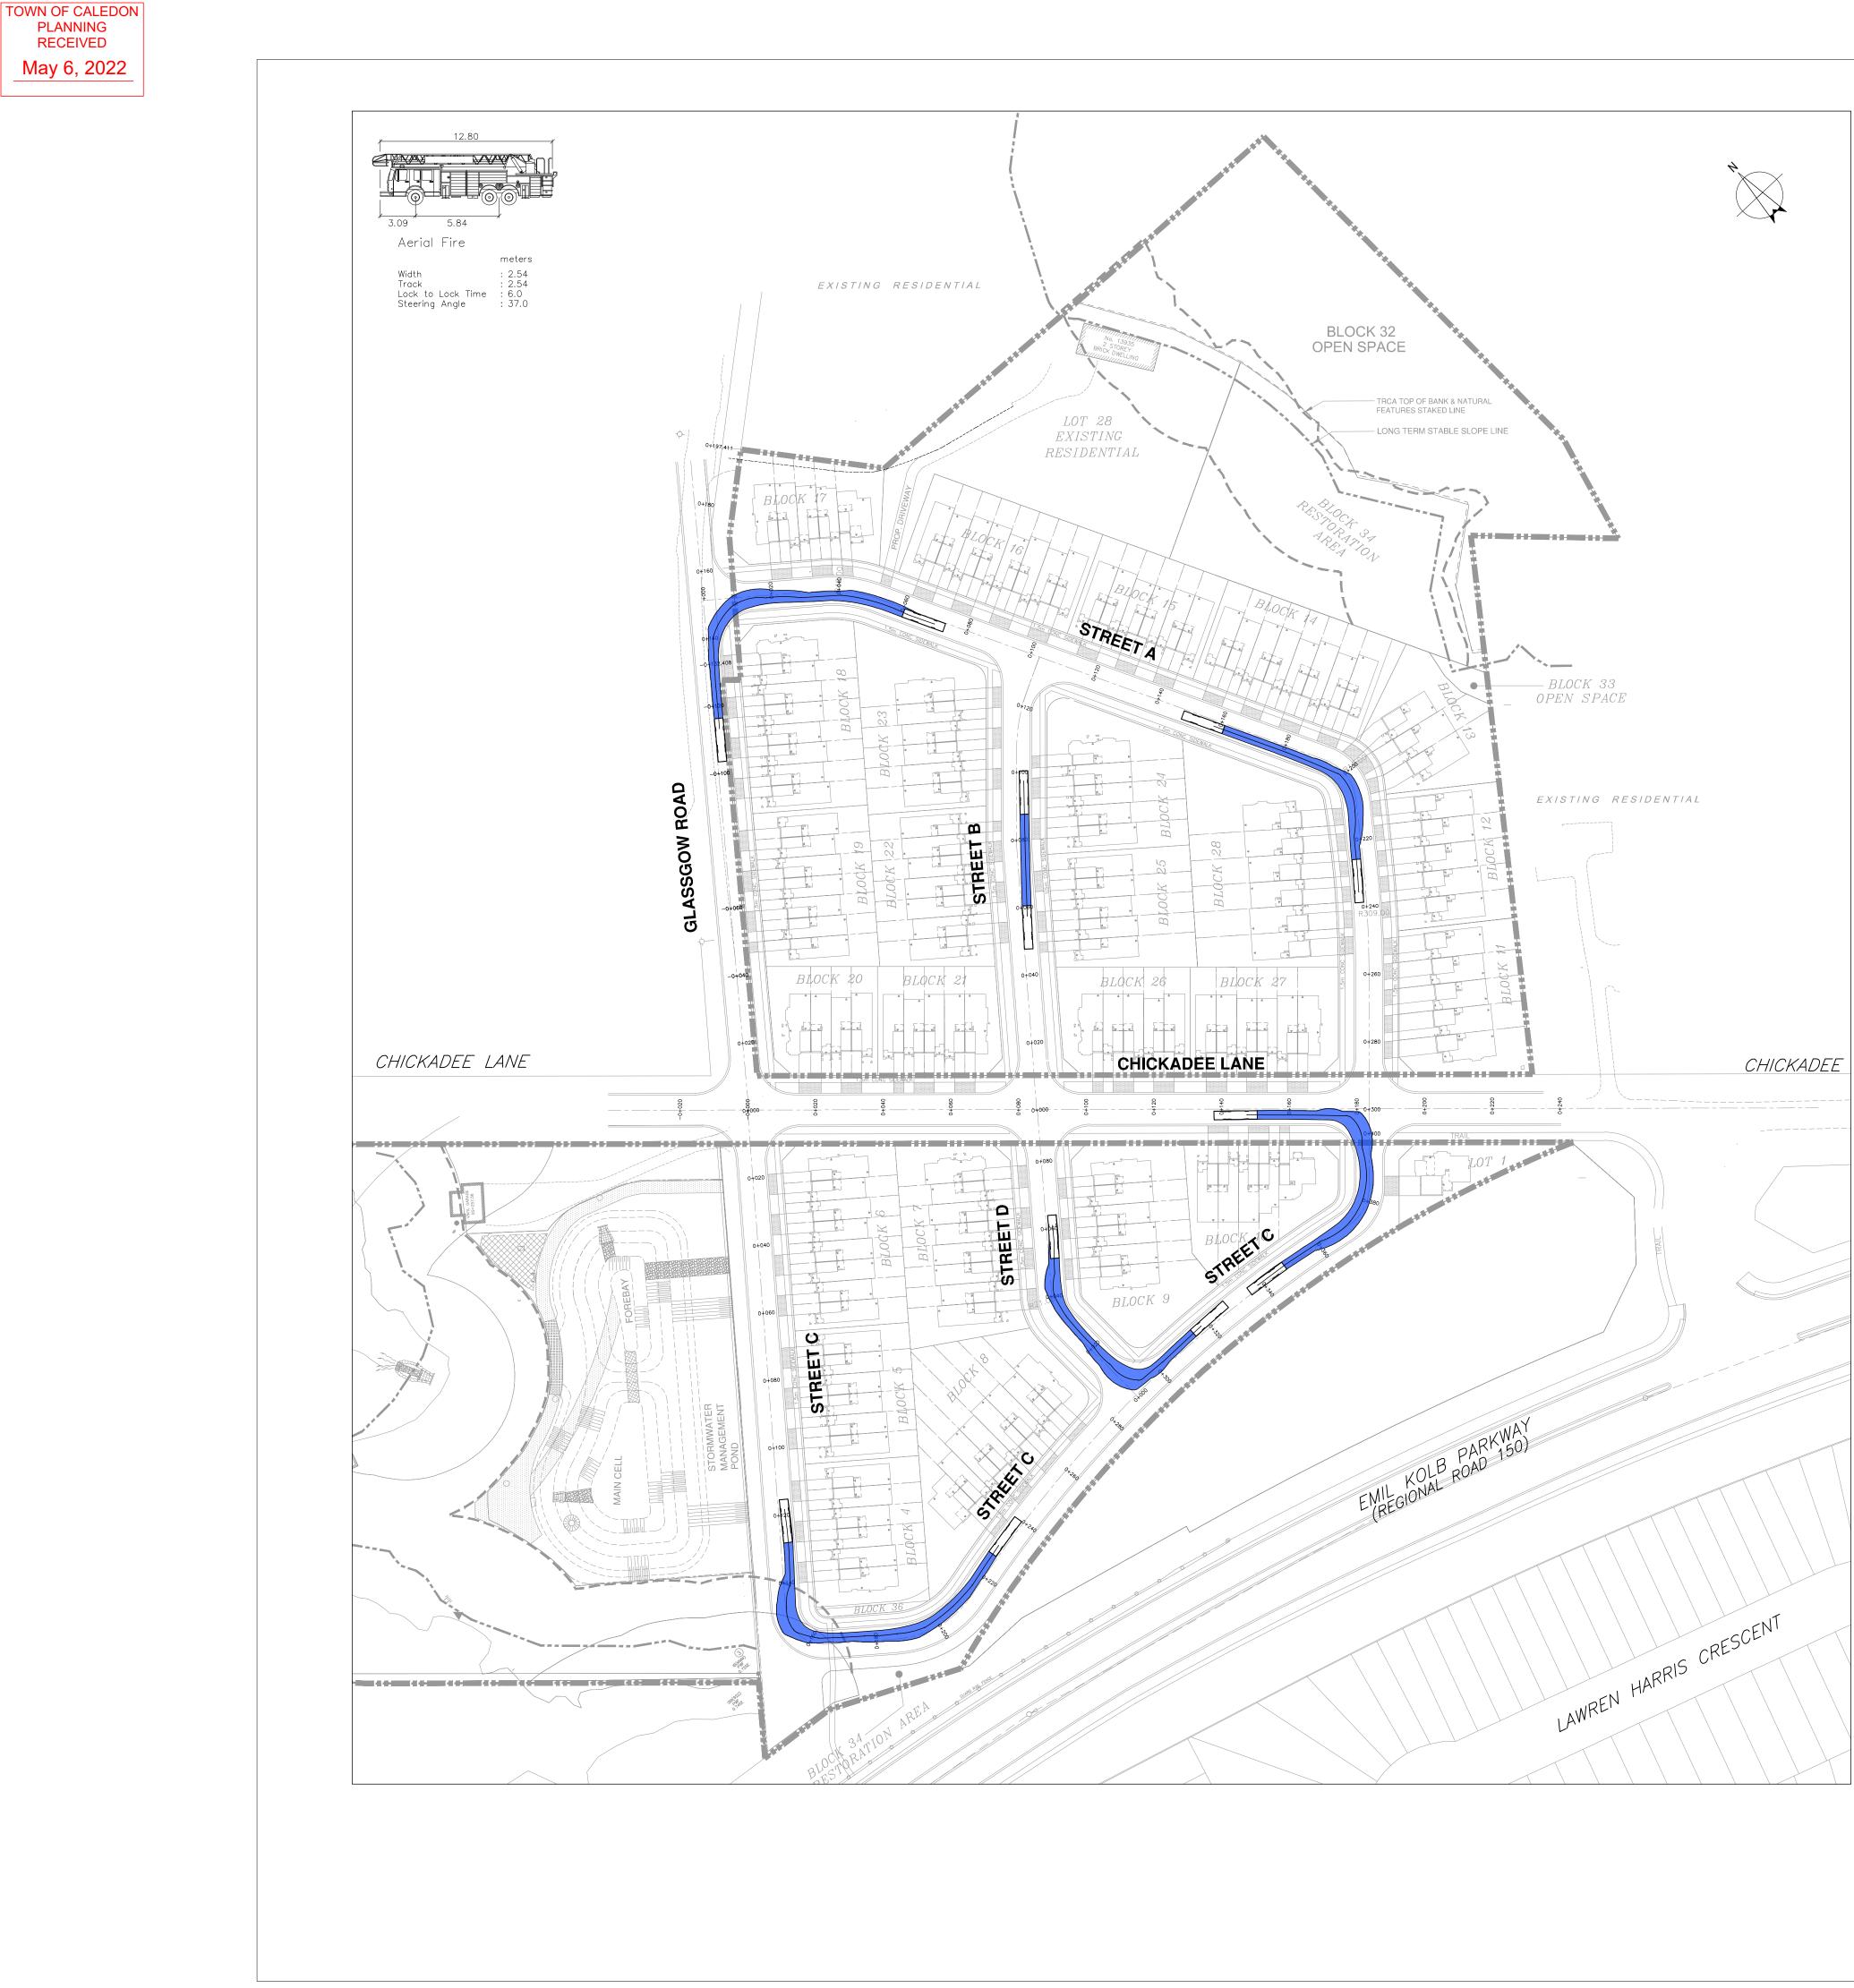

## Project Chickadee Residential

# Title Emergency Fire

| Scale                  | 1:1000                        | DO NOT                  | SCALE           |
|------------------------|-------------------------------|-------------------------|-----------------|
| Drawn                  | D.D.                          |                         |                 |
| Designer               | D.D.                          |                         |                 |
| Drafting<br>Check      | D.D.                          |                         |                 |
| Design<br>Check        | W.M.                          |                         |                 |
| Approved<br>(Project D | irector) <sup>W.M.</sup>      |                         |                 |
| Date                   | AUG 20, 2021                  |                         |                 |
| This Dr                | awing must not be used for Co | onstruction unless sigr | ned as Approved |
| Drawing N              | lo.                           |                         | Original Size   |
| g.                     | Arch D                        |                         |                 |
| AT-109                 |                               |                         |                 |