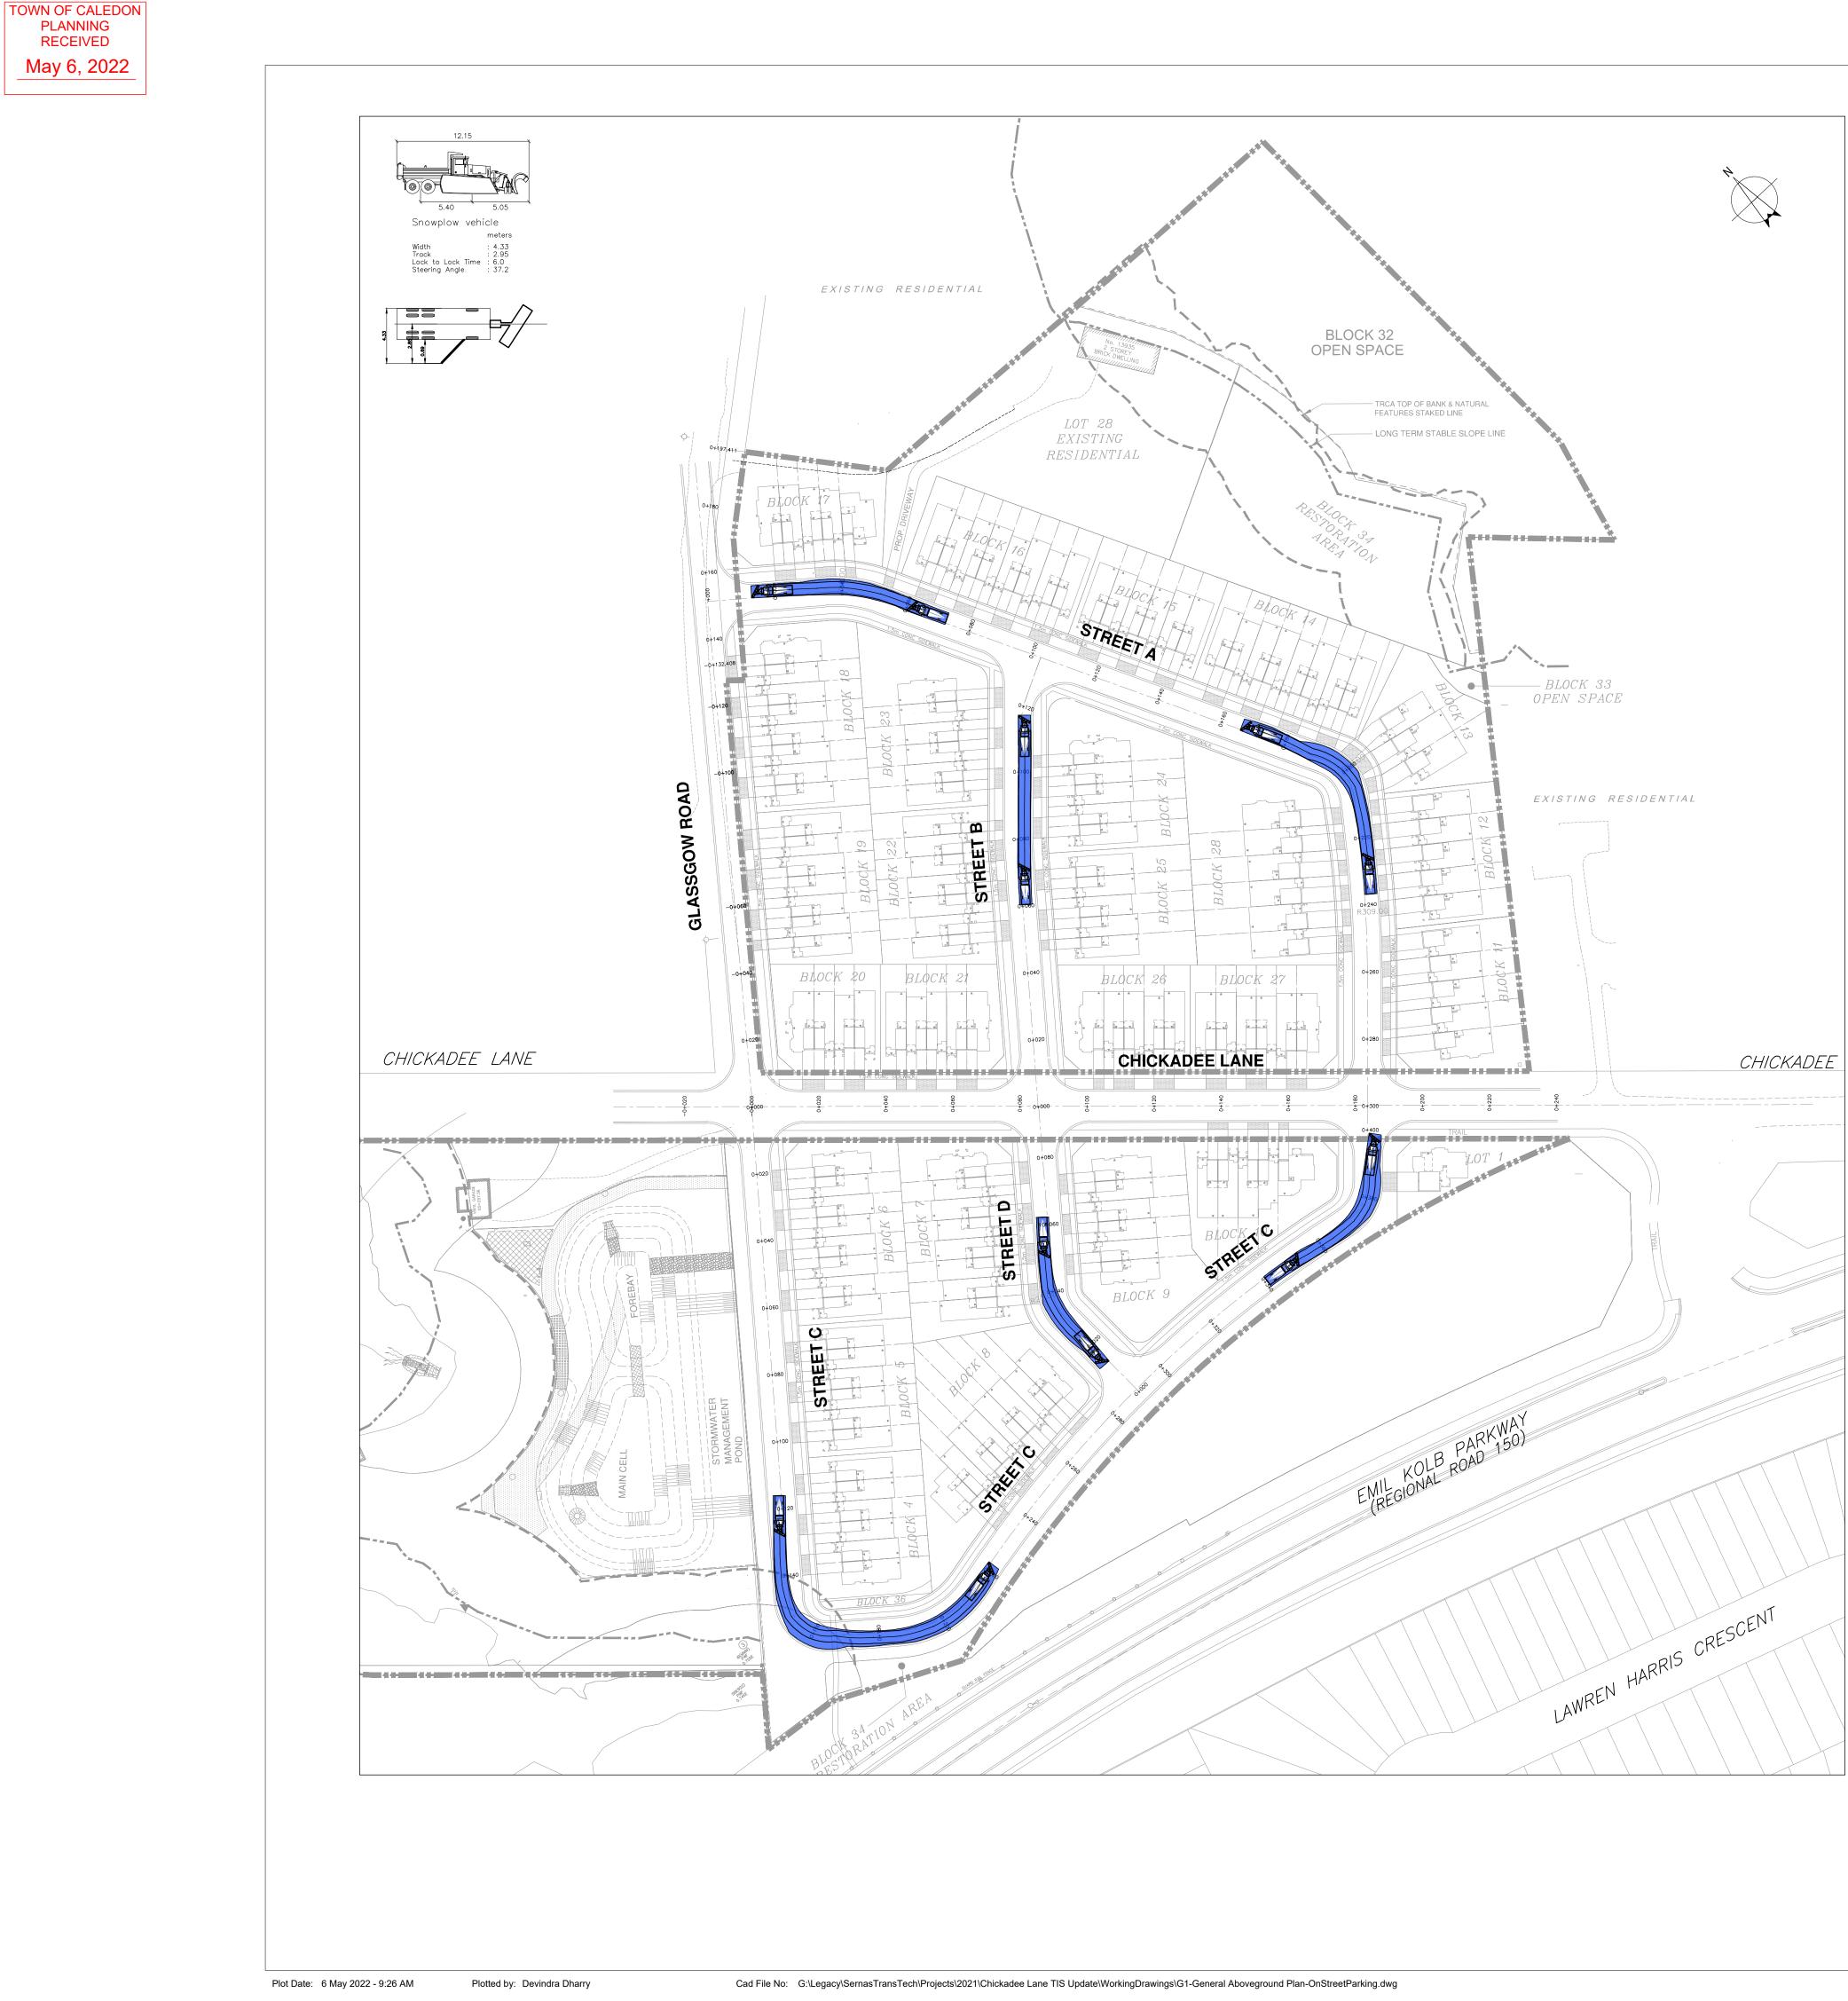

## Title Snow Plow

| Scale                  | 1:1000                        | DO NOT                  | SCALE           |
|------------------------|-------------------------------|-------------------------|-----------------|
| Drawn                  | D.D.                          |                         |                 |
| Designer               | D.D.                          |                         |                 |
| Drafting<br>Check      | D.D.                          |                         |                 |
| Design<br>Check        | W.M.                          |                         |                 |
| Approved<br>(Project D | lirector) <sup>W.M.</sup>     |                         |                 |
| Date                   | AUG 20, 2021                  |                         |                 |
| This Dr                | awing must not be used for Co | onstruction unless sigr | ned as Approved |
| Drawing N              | No.                           |                         | Original Size   |
| 5                      |                               |                         | Arch D          |
|                        | AT-108                        | 5                       | _ Λ             |