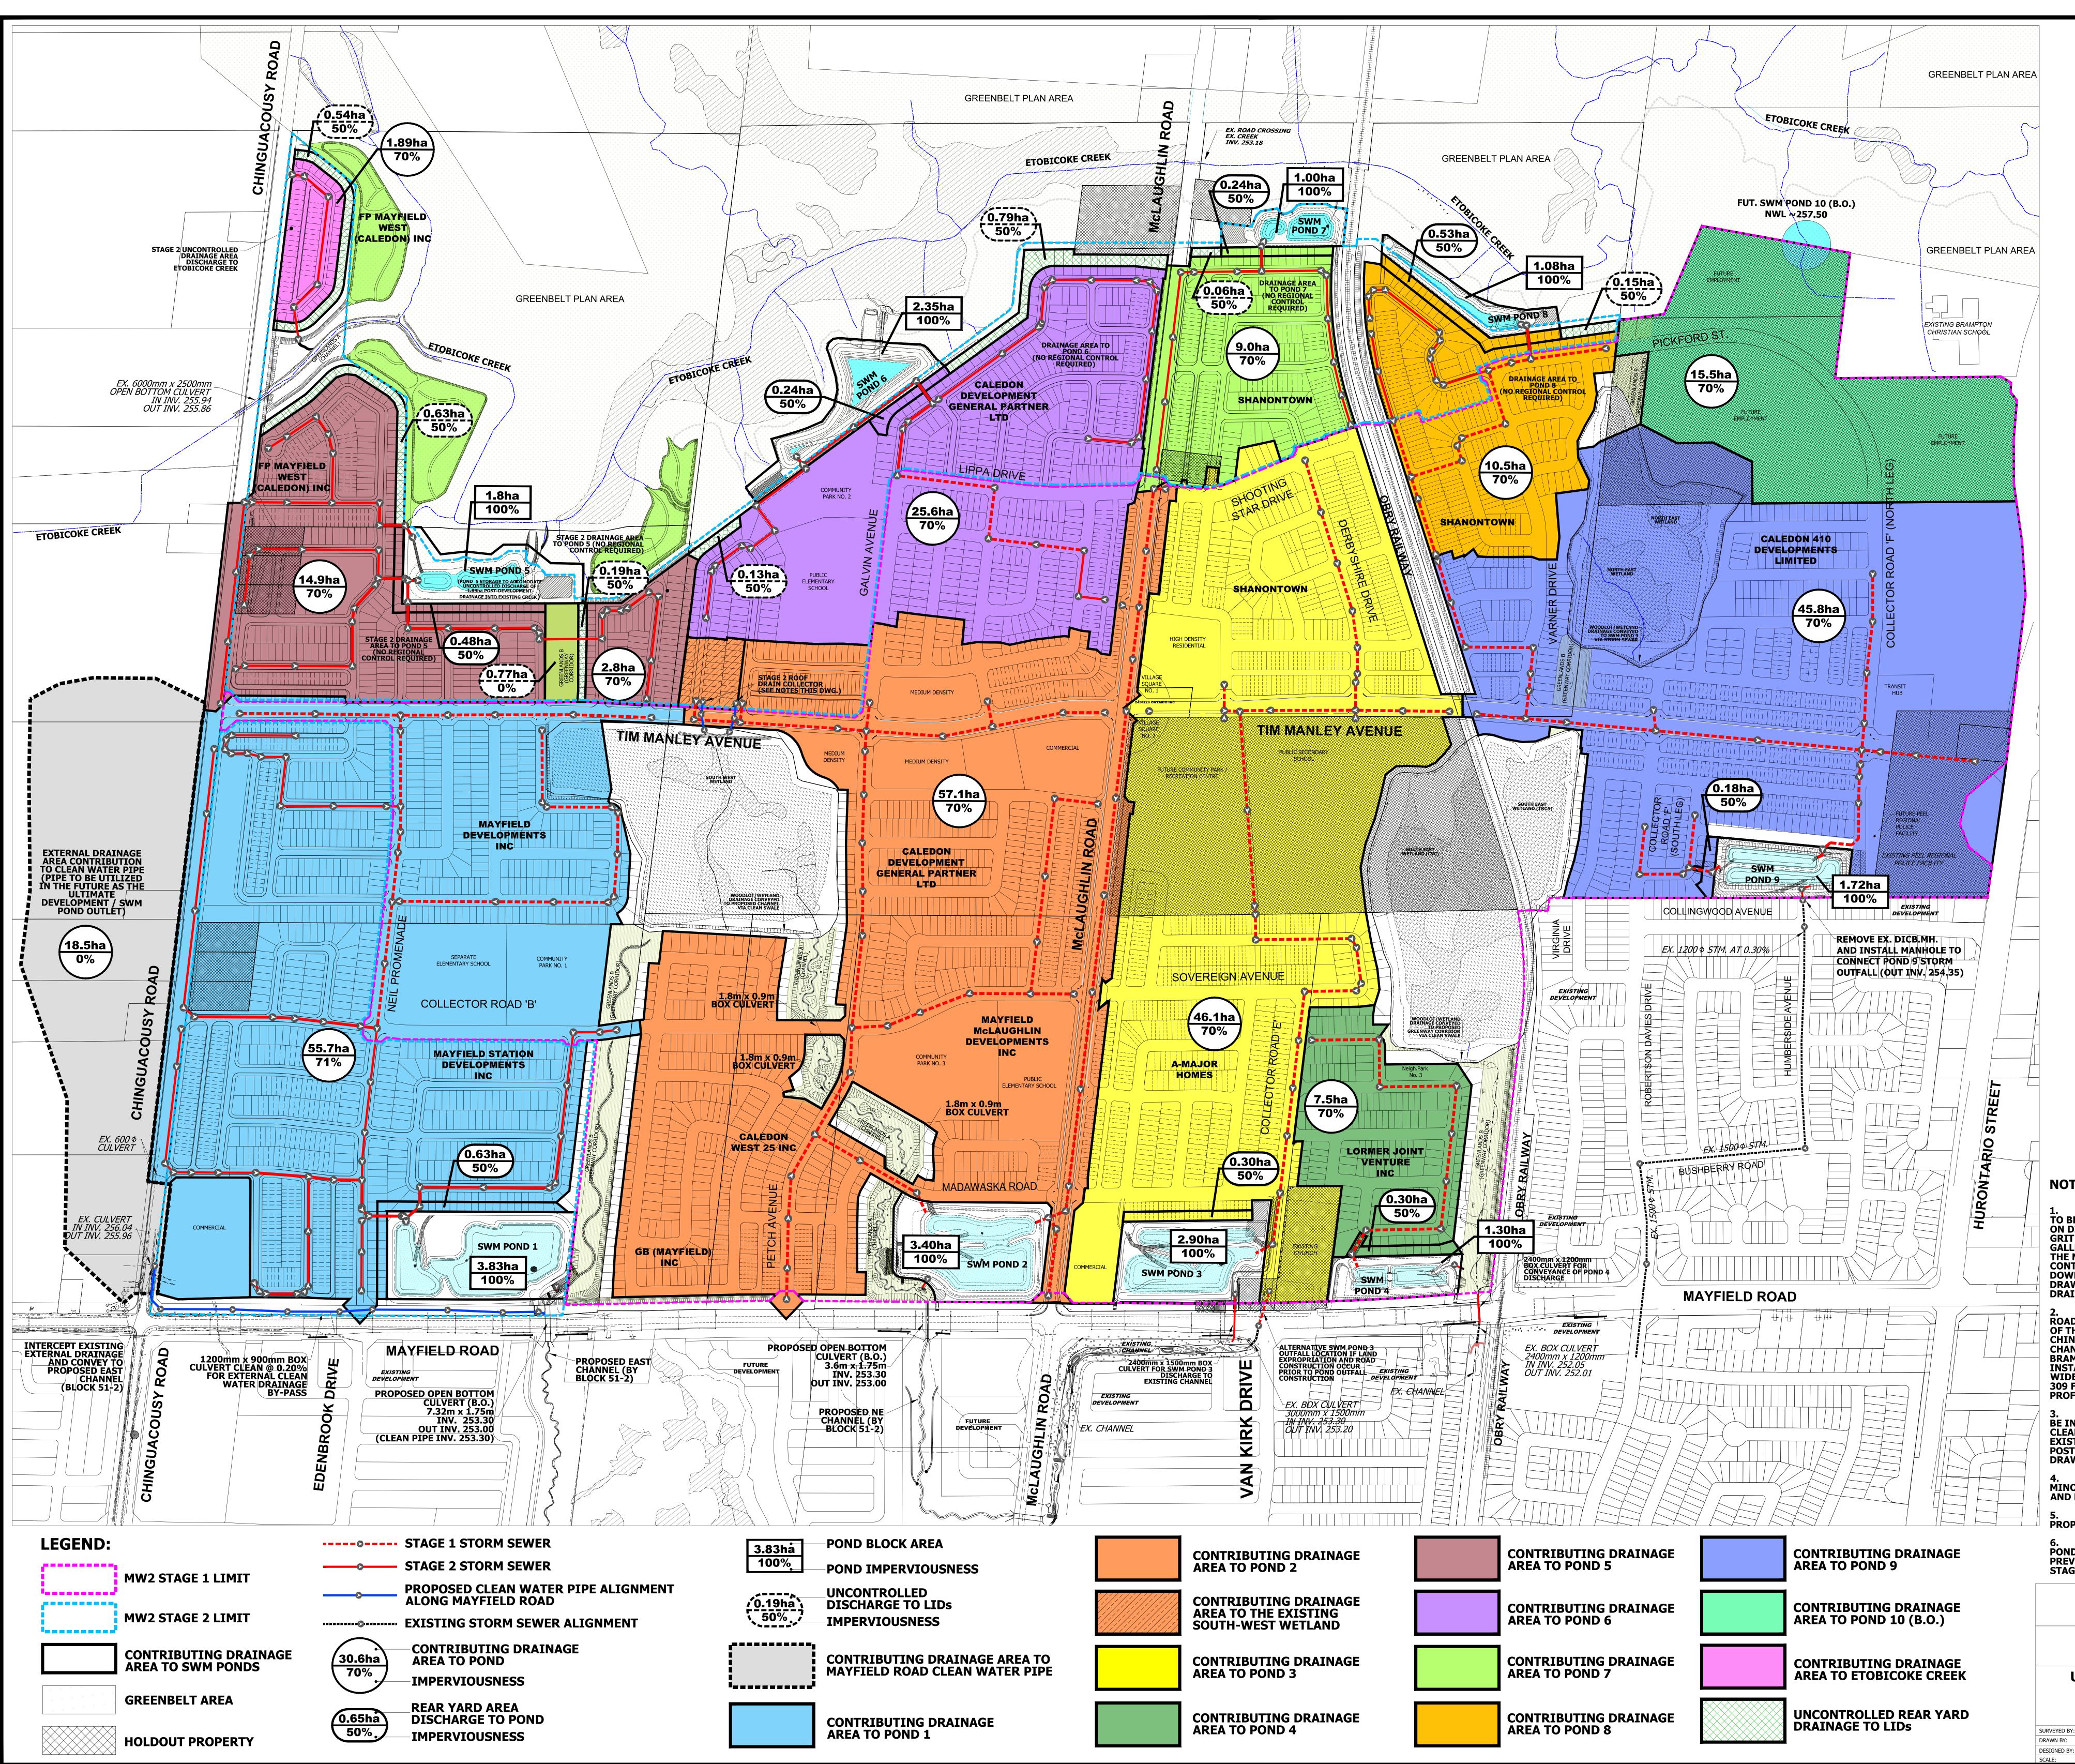

## **NOTES:**

1. ULTIMATE MAYFIELD ROAD DRAINAGE TO BE SELF-CONTAINED AND SHALL NOT RELY ON DISCHARGE TO MW2 SWM PONDS. OIL GRIT SEPARATORS AND LID INFILTRATION GALLERIES WILL BE IMPLEMENTED WITHIN THE MAYFIELD ROAD ROW FOR QUALITY CONTROL PRIOR TO DISCHARGE TO DOWNSTREAM CHANNELS. REFER TO REGION DRAWINGS BY IBI GROUP FOR ROAD DRAINAGE DESIGN.

2. CLEAN WATER PIPE ALONG MAYFIELD ROAD WILL BE REQUIRED FOR CONVEYANCE OF THE EXTERNAL FLOWS WEST OF CHINGUACOUSY ROAD TO THE EXISTING EAST CHANNEL IN BLOCK 51-2 (CITY OF BRAMPTON). CLEAN WATER PIPE TO BE INSTALLED AS PART OF THE MAYFIELD ROAD WIDENING BY REGION. REFER TO DRAWING **309 FOR PRELIMINARY CLEAN WATER PIPE** PROFILE.

3. A ROOF DRAIN COLLECTION SYSTEM TO BE INSTALLED WITH STAGE 2 TO MAINTAIN CLEAN SURFACE WATER DISCHARGE TO THE EXISTING SOUTH-WEST WETLAND UNDER POST-DEVELOPMENT CONDITION. REFER TO DRAWING 704B.

4. REFER TO DRAWINGS 502-504 FOR MINOR AND MAJOR SYSTEM DRAINAGE AREAS AND FLOW CAPTURE.

5. REFER TO DRAWINGS 301-306 FOR PROPOSED GRADING DETAILS.

6. REFER TO DRAWINGS 601-605 FOR SWM POND DETAILS. SWM PONDS 6 & 8 HAVE BEEN PREVIOUSLY APPROVED AS PART OF THE STAGE 1 EIR/FSR.

| Urbantech Consulting, A Division of Leighton-Zec Ltd.<br>3760 14th Avenue, Suite 301, Markham, Ontario L3R 317<br>Let: 905 946, 9461 : Xar 905, 946, 9595<br>www.urbantech.com |        |             |              |             |           |
|--------------------------------------------------------------------------------------------------------------------------------------------------------------------------------|--------|-------------|--------------|-------------|-----------|
| TOWN OF CALEDON<br>REGIONAL MUNICIPALITY OF PEEL<br>MAYFIELD WEST PHASE 2                                                                                                      |        |             |              |             |           |
| ULTIMATE CONTRIBUTING<br>DRAINAGE AREAS<br>TO SWM PONDS                                                                                                                        |        |             |              |             |           |
| SURVEYED BY:                                                                                                                                                                   | R.P.E. | DATE:       | 2016         | JOB NO. 15  | 5-483     |
| DRAWN BY:                                                                                                                                                                      | V.P.   | CHECKED BY: | D.Z.         | DRAWING NO. | SHEET NO. |
| DESIGNED BY:                                                                                                                                                                   | D.Z.   | CHECKED BY: | D.Z.         | 501         |           |
| SCALE:                                                                                                                                                                         | 1:3000 | DATE:       | OCTOBER 2020 | 501         |           |