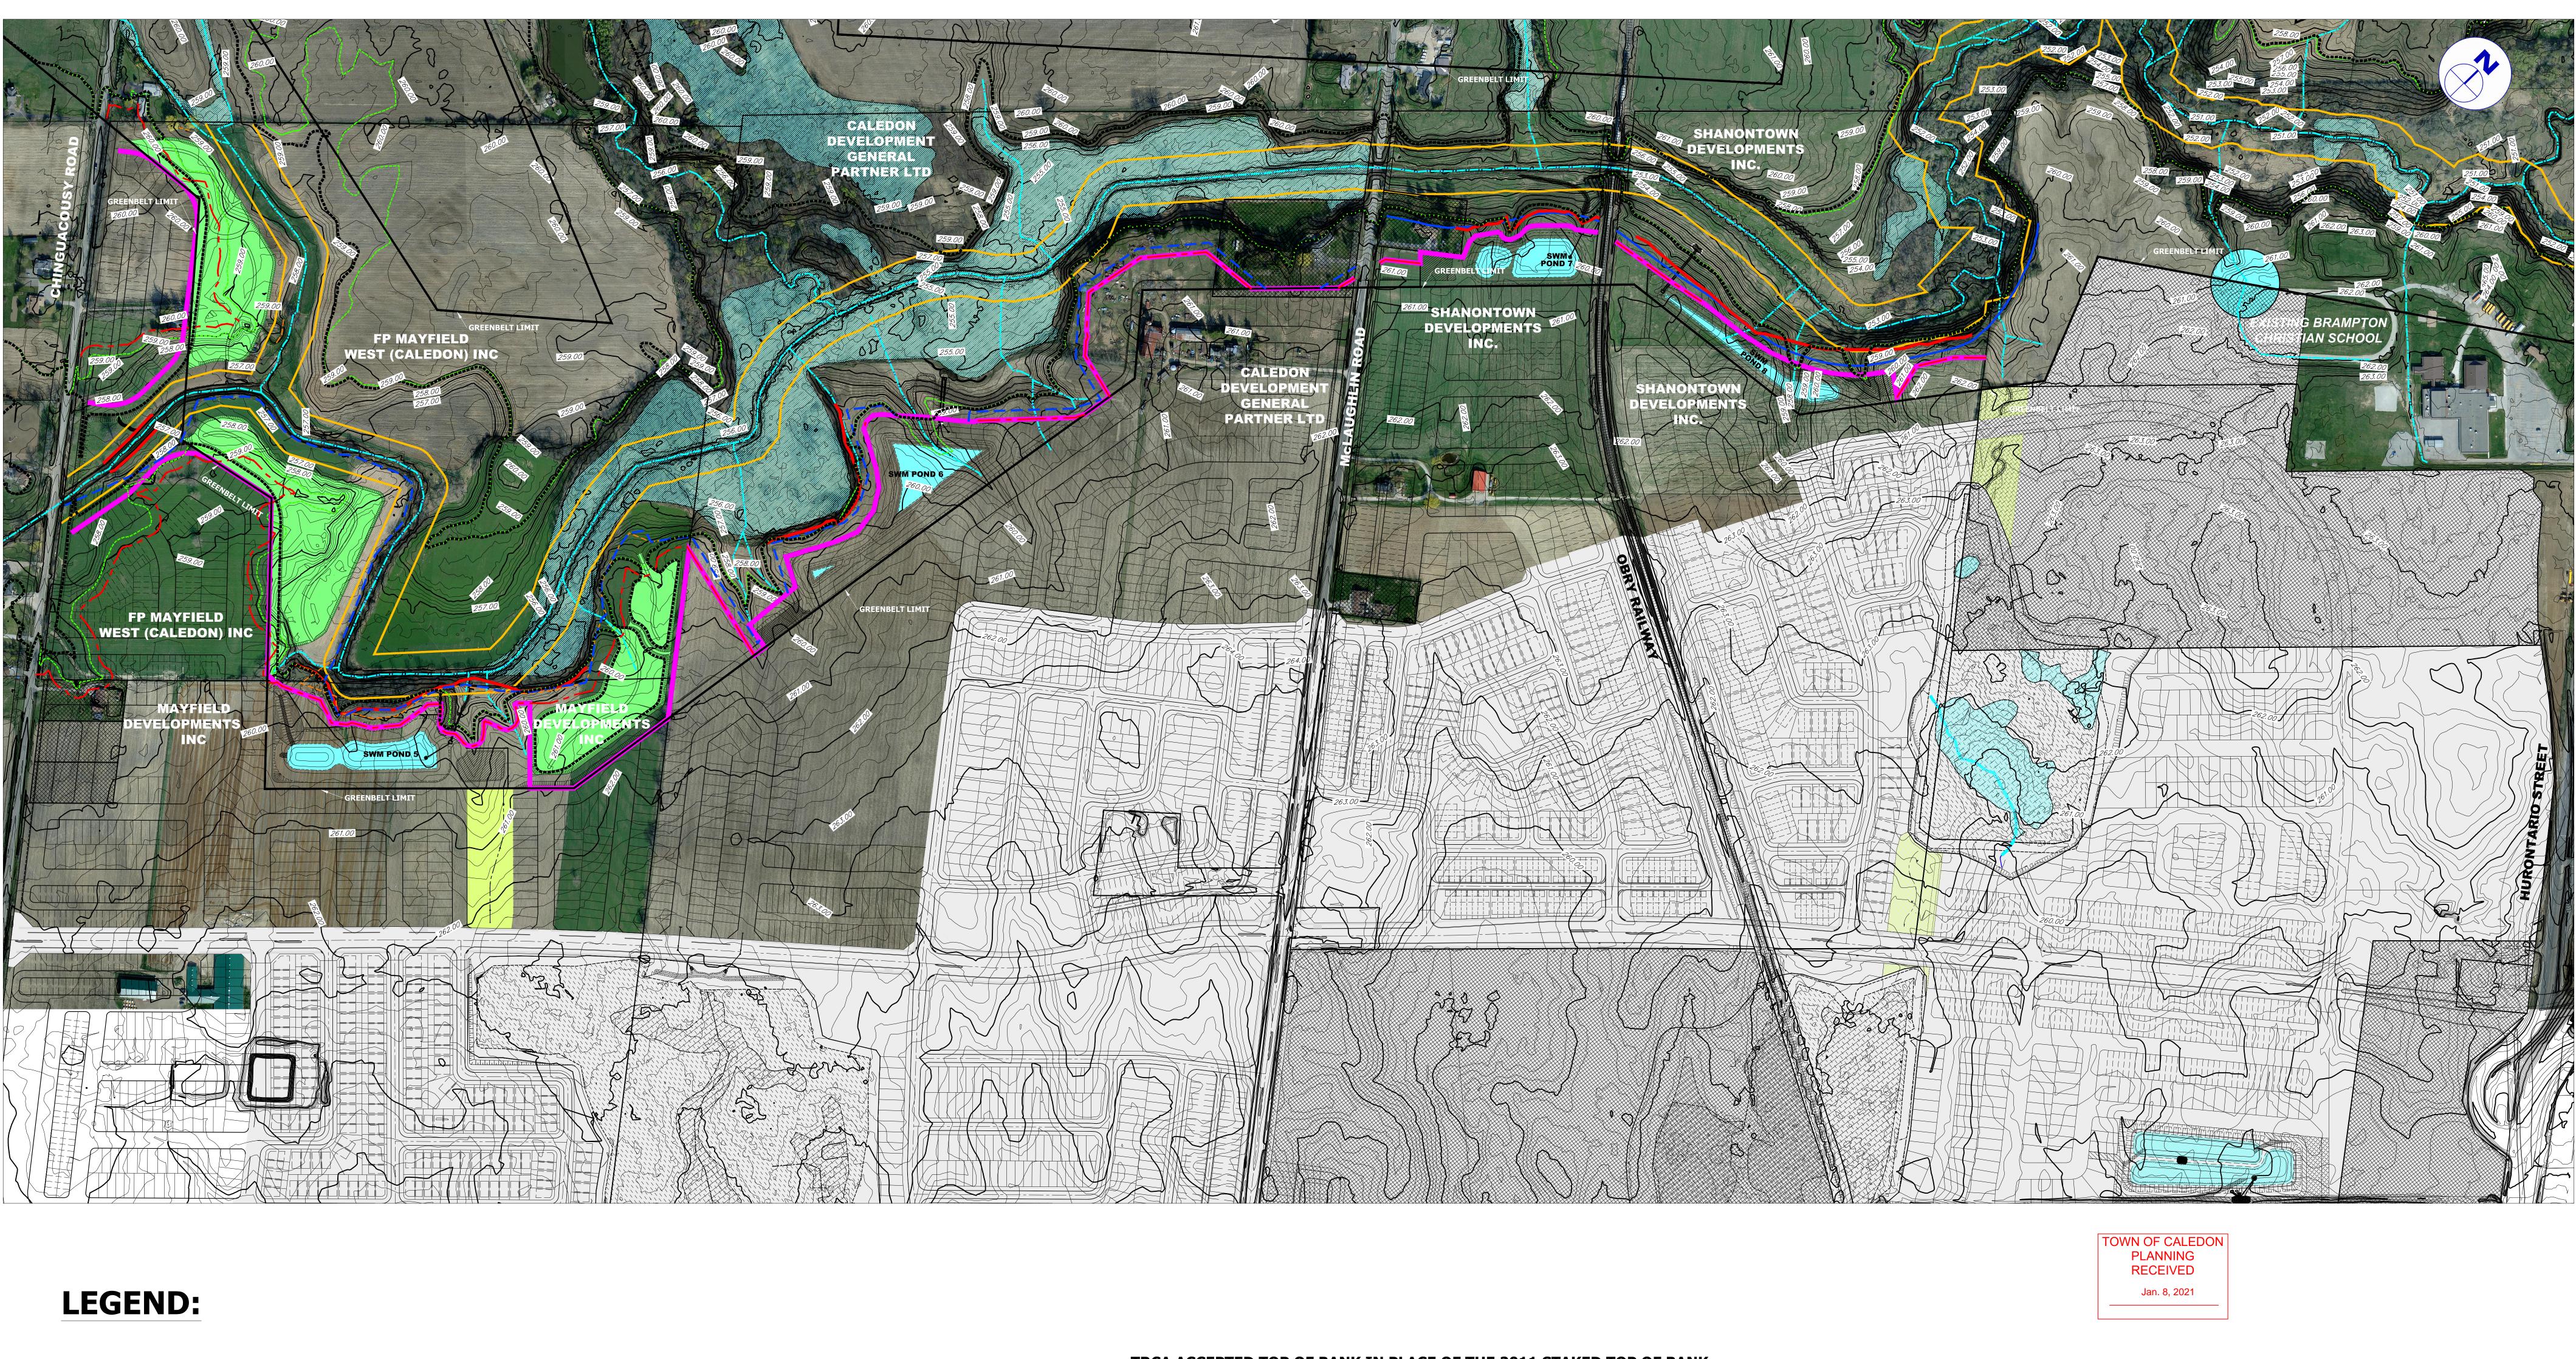

| EX CONTOUR @ 0.25m INTERVAL (BASED ON LIDAR AND GROUND SURVEY INFORMATION            |
|--------------------------------------------------------------------------------------|
| EX REACH/WATERCOURSE                                                                 |
| <br>STAKED DRIPLINE (SEE NOTE 1.)                                                    |
| <br>STAKED TOP OF BANK (SEE NOTE 2.)                                                 |
| MNRF PROVINCIALLY SIGNIFICANT WETLAN<br>(SEE NOTE 3.)                                |
| <br>EXISTING REGIONAL FLOOD LINE (PREPARE<br>ON THE 2013 ETOBICOKE CREEK HYDROLOG    |
| <br>EXISTING CONSTRAINT LIMIT BASED ON TRO<br>(2011 TOP OF BANK STAKING WITH TRCA AN |
| COMPOSITE MEANDER BELT WIDTH (SEE NO                                                 |
| LONG TERM STABLE TOP OF SLOPE (SEE NOT                                               |
|                                                                                      |
|                                                                                      |

## PROPOSED REGIONAL FLOOD LINE (PREPARED BY URBANTECH BASED ON THE 2013 ETOBICOKE CREEK HYDROLOGY UPDATE STUDY)

**PROPOSED GREENBELT CORRIDOR GRADING AND RESTORATION AREA** 

2) PREVIOUSLY AGREED UPON LIMITS OF POND ALTERATION

## **NOTES:**

- 2.
- 3. 4.
- 5.
- 6.

1. DRIPLINE (FP MAYFIELD WEST) STAKED BY TRCA ON OCTOBER 6, 2017. DRIPLINE (MAYFIELD DEVELOPMENTS INC.) STAKED BY TRCA ON SEPTEMBER 15, 2015. TOP OF BANK (FP MAYFIELD WEST) STAKED BY TRCA ON OCTOBER 6, 2017. TOP OF BANK (CALEDON DEVELOPMENT) STAKED BY TRCA ON JULY 14, 2011. TOP OF BANK (SHANONTOWN DEVELOPMENTS) STAKED BY TRCA ON JULY 14, 2011.

PROVINCIALLY SIGNIFICANT WETLAND LIMIT WITHIN GREENBELT (CONFIRMED BY MNRF ON OCTOBER 28, 2015).

MEANDER BELT WIDTH (GEOMORPHIX, 2017)

LONG TERM STABLE TOP OF SLOPE (AS PER THE LTSTOS REPORT BY WSP, DATED NOVEMBER 23, 2018)

REFINED TOP OF BANK - REFER TO A LETTER PREPARED BY DSEL ON BEHALF OF SHANONTOWN SUBDIVISION, AND SUBMITTED FOR TRCA RECORDS ON NOV. 20, 2017.

File: P:\Projects\15-483\STAGE 2 MW2 FSR\03 - PROPOSED GRADING AND ROW DETAILS - STAGE 2\300 - Stage 2 Constraint Mapping.dwg - Revised by <DZEC> : Sun, Oct 25 2020 - 12:21pm

|                                                                                      |          | <u>ງ</u> ບເ | RBAN <sup>-</sup> | TECH•        | Urbantech® Cons<br>A Division of Leighter<br>3700 14th Avenue, St<br>Markhem, ON, L3R 31<br>TEL 305.946.9461 | 7-Zec Ltd.<br>file 301,<br>17 |
|--------------------------------------------------------------------------------------|----------|-------------|-------------------|--------------|--------------------------------------------------------------------------------------------------------------|-------------------------------|
| TOWN OF CALEDON<br>REGIONAL MUNICIPALITY OF PEEL<br>MAYFIELD WEST PHASE 2<br>STAGE 2 |          |             |                   |              |                                                                                                              |                               |
| POST-DEVELOPMENT<br>CONSTRAINTS MAPPING                                              |          |             |                   |              |                                                                                                              |                               |
| SURVE                                                                                | EYED BY: | R.P.E.      | DATE:             | 2015         | JOB NO.                                                                                                      | 15-483                        |
| DRAW                                                                                 | 'N BY:   | M.L.        | CHECKED BY:       | S.R.         | DRAWING NO                                                                                                   | ).                            |
|                                                                                      | NED BY:  | D.Z.        | CHECKED BY:       | S.R.         |                                                                                                              | 300                           |
|                                                                                      |          | 1.2500      | DATE              | OCTORED 2020 | 1                                                                                                            |                               |