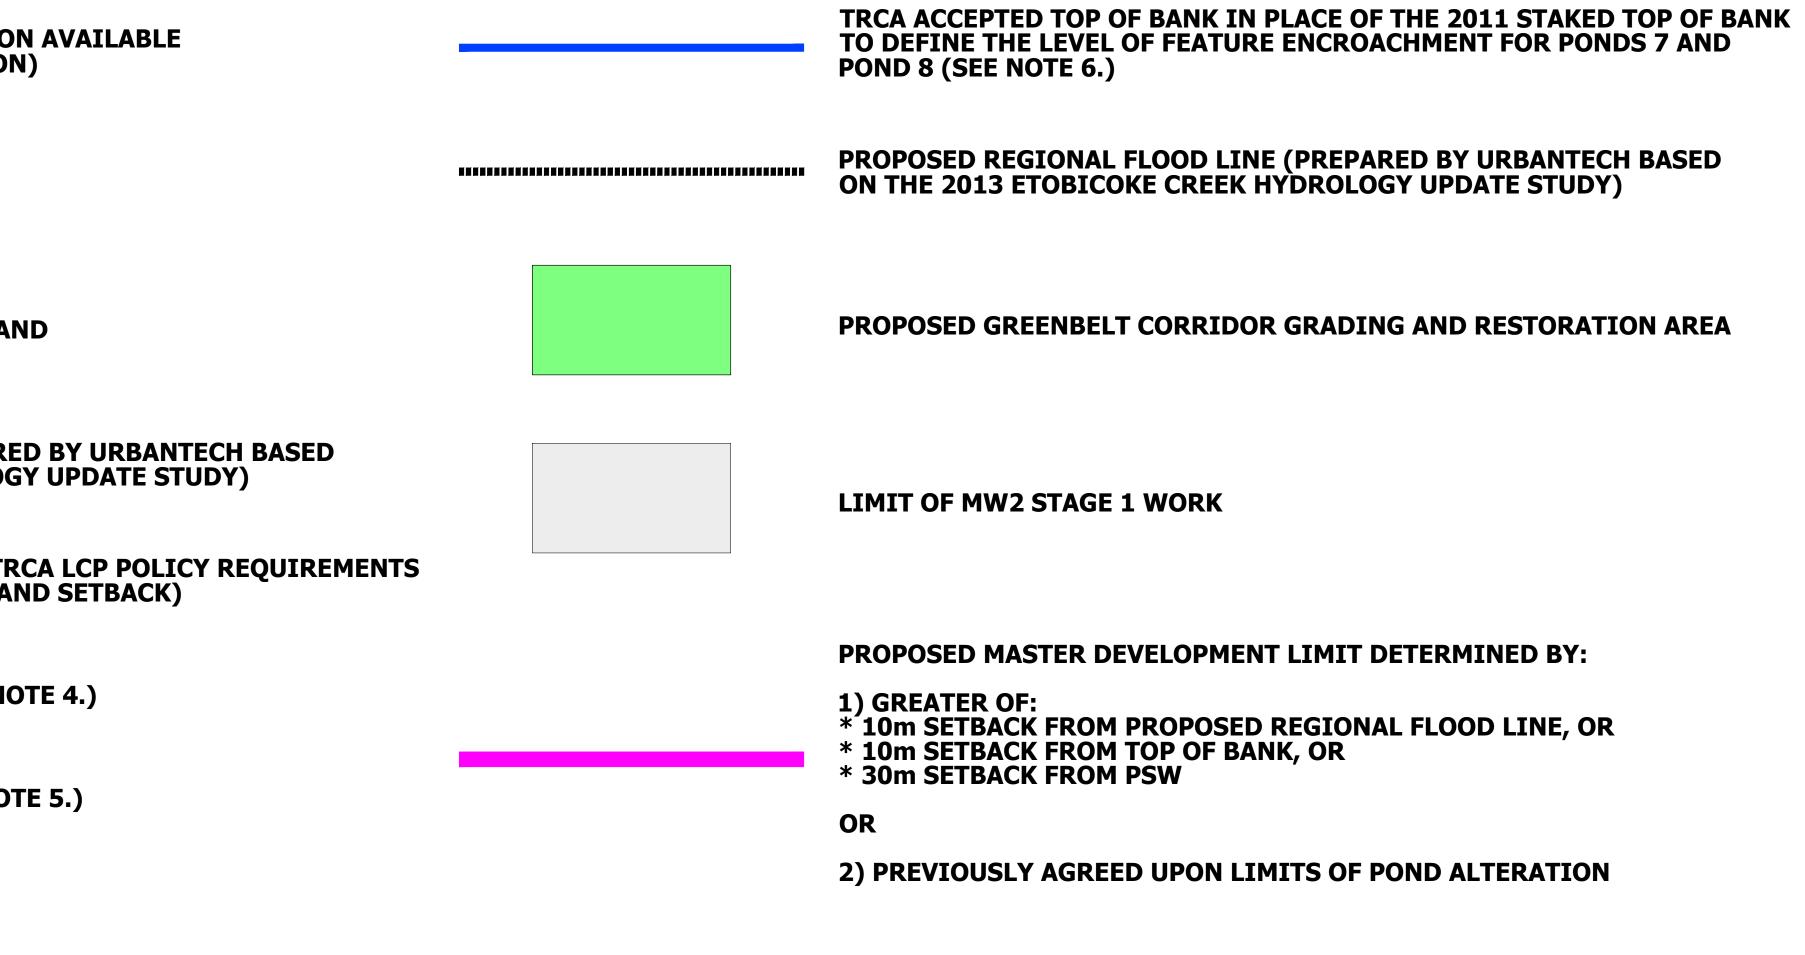

| EX CONTOUR @ 0.25m INTERVAL (BASED ON LIDAR AND GROUND SURVEY INFORMATION            |
|--------------------------------------------------------------------------------------|
| EX REACH/WATERCOURSE                                                                 |
| <br>STAKED DRIPLINE (SEE NOTE 1.)                                                    |
| <br>STAKED TOP OF BANK (SEE NOTE 2.)                                                 |
| MNRF PROVINCIALLY SIGNIFICANT WETLAN<br>(SEE NOTE 3.)                                |
| <br>EXISTING REGIONAL FLOOD LINE (PREPARE<br>ON THE 2013 ETOBICOKE CREEK HYDROLOG    |
| <br>EXISTING CONSTRAINT LIMIT BASED ON TRO<br>(2011 TOP OF BANK STAKING WITH TRCA AN |
| COMPOSITE MEANDER BELT WIDTH (SEE NO                                                 |
| LONG TERM STABLE TOP OF SLOPE (SEE NOT                                               |
|                                                                                      |
|                                                                                      |

## PROPOSED REGIONAL FLOOD LINE (PREPARED BY URBANTECH BASED ON THE 2013 ETOBICOKE CREEK HYDROLOGY UPDATE STUDY)

**PROPOSED GREENBELT CORRIDOR GRADING AND RESTORATION AREA** 

2) PREVIOUSLY AGREED UPON LIMITS OF POND ALTERATION

## **NOTES:**

- 2.
- 3. 4.
- 5.
- 6.

1. DRIPLINE (FP MAYFIELD WEST) STAKED BY TRCA ON OCTOBER 6, 2017. DRIPLINE (MAYFIELD DEVELOPMENTS INC.) STAKED BY TRCA ON SEPTEMBER 15, 2015. TOP OF BANK (FP MAYFIELD WEST) STAKED BY TRCA ON OCTOBER 6, 2017. TOP OF BANK (CALEDON DEVELOPMENT) STAKED BY TRCA ON JULY 14, 2011. TOP OF BANK (SHANONTOWN DEVELOPMENTS) STAKED BY TRCA ON JULY 14, 2011.

PROVINCIALLY SIGNIFICANT WETLAND LIMIT WITHIN GREENBELT (CONFIRMED BY MNRF ON OCTOBER 28, 2015).

MEANDER BELT WIDTH (GEOMORPHIX, 2017)

LONG TERM STABLE TOP OF SLOPE (AS PER THE LTSTOS REPORT BY WSP, DATED NOVEMBER 23, 2018)

REFINED TOP OF BANK - REFER TO A LETTER PREPARED BY DSEL ON BEHALF OF SHANONTOWN SUBDIVISION, AND SUBMITTED FOR TRCA RECORDS ON NOV. 20, 2017.

File: P:\Projects\15-483\STAGE 2 MW2 FSR\03 - PROPOSED GRADING AND ROW DETAILS - STAGE 2\300 - Stage 2 Constraint Mapping.dwg - Revised by <DZEC> : Sun, Oct 25 2020 - 12:21pm