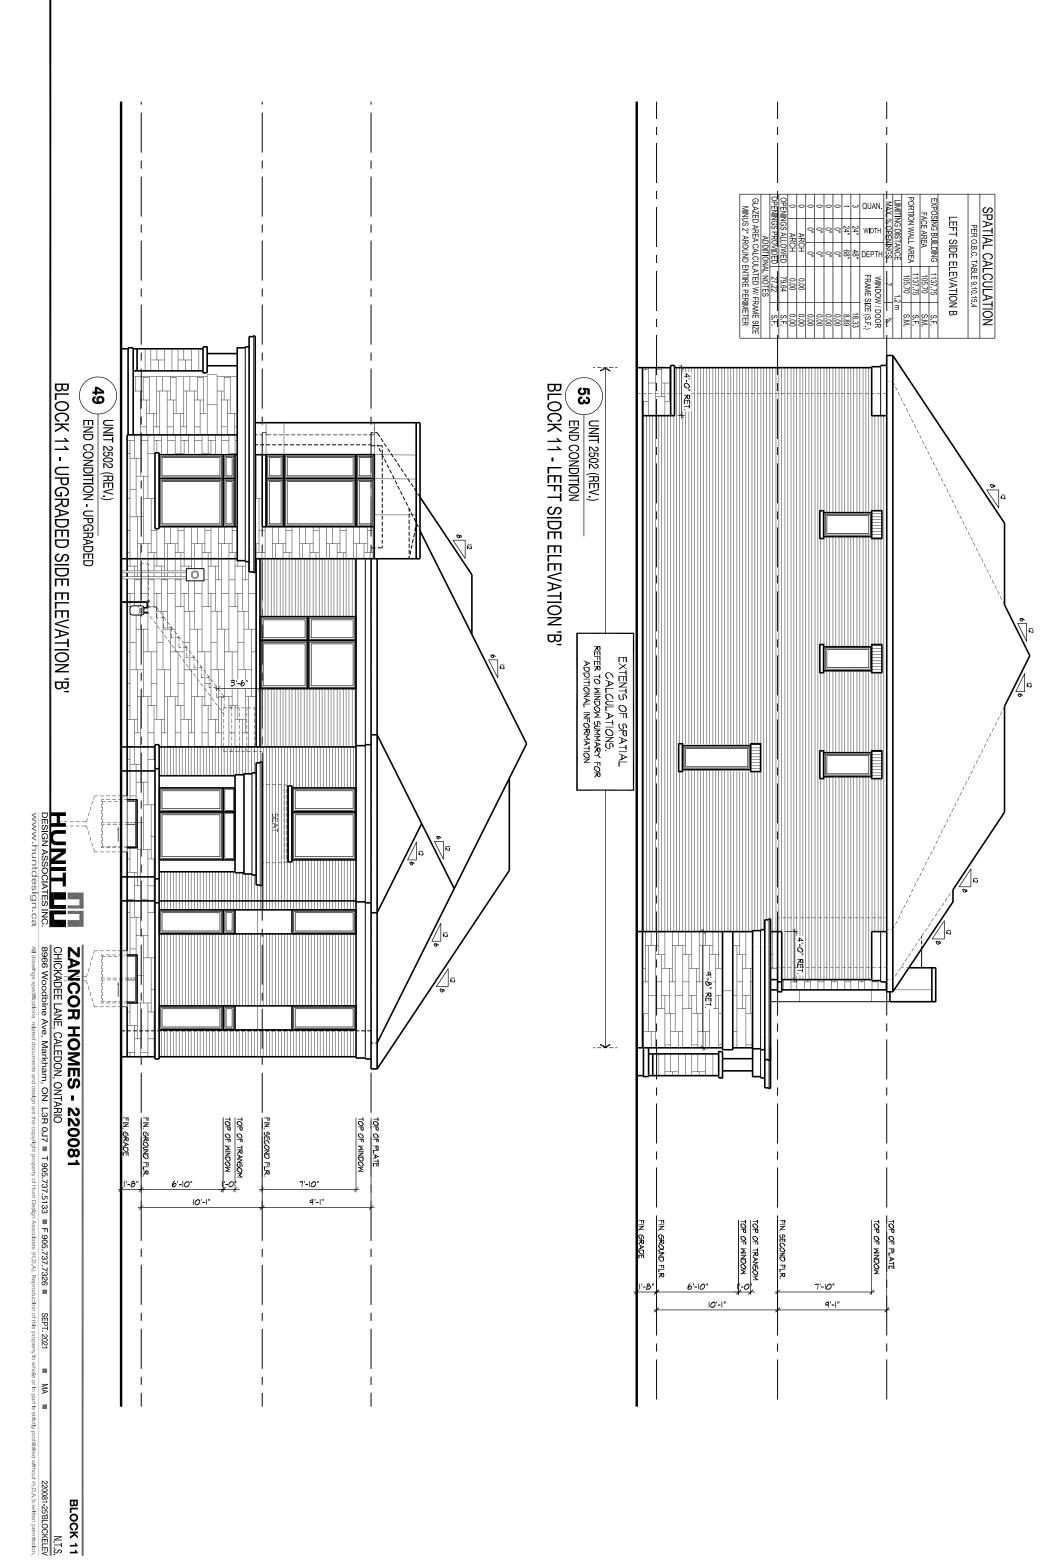

HUNIT III DESIGN ASSOCIATES INC. www.huntdesign.ca

ZANCOR HOMES - 220081
CHICKADEE LANE, CALEDON, ONTARIO
8966 Woodbine Ave, Markham, ON L3R 0J7 T 1905.737.5133 F 5905.737.7326 JAN 2022

BLOCK 12

N.T.S.
220081-25'BLOCKELEV
perty in whole or in part is strictly prohibited without H.D.A.'s written permission.