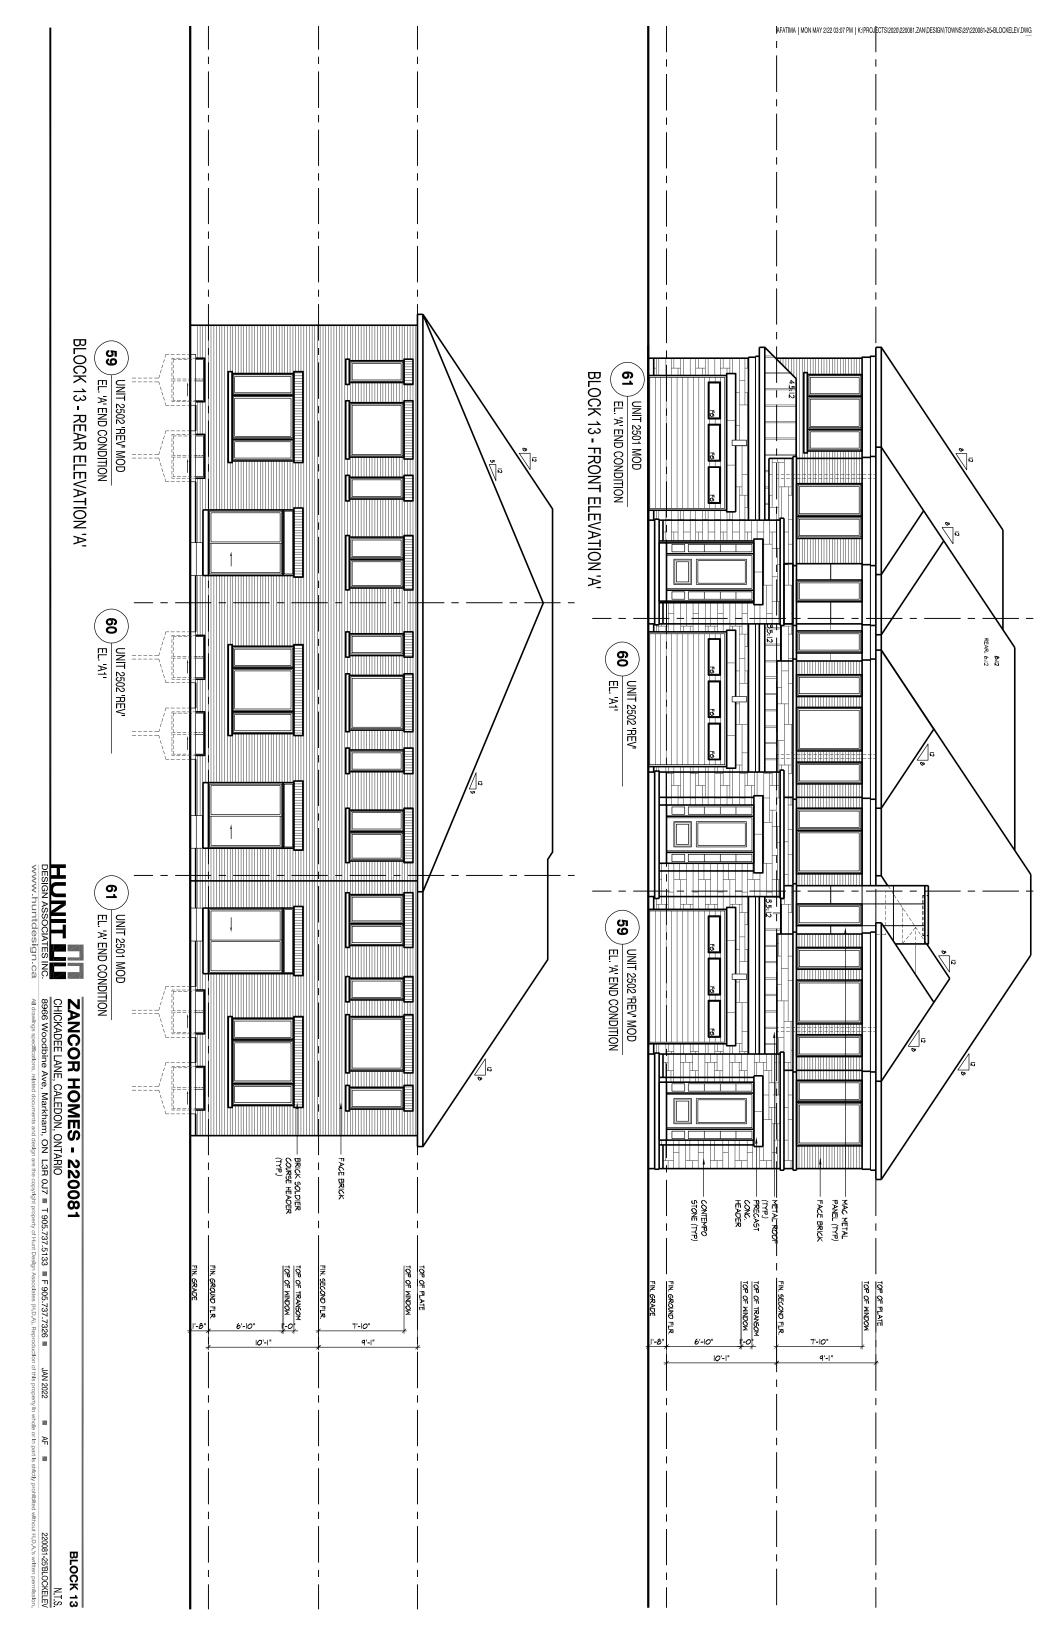

BLOCK 13

HUNIT LIL

ZANCOR HOMES - 220081
CHICKADEE LANE, CALEDON, ONTARIO
8966 Woodbine Ave, Markham, ON L3R 0J7 = T905.737.5133 = F905.737.7326 =

JAN 2022

N.T.S.

AF 220081-25/BLOCKELEV

1 whole or in part is sticily prohibited without H.D.A.'s written permission. BLOCK 28