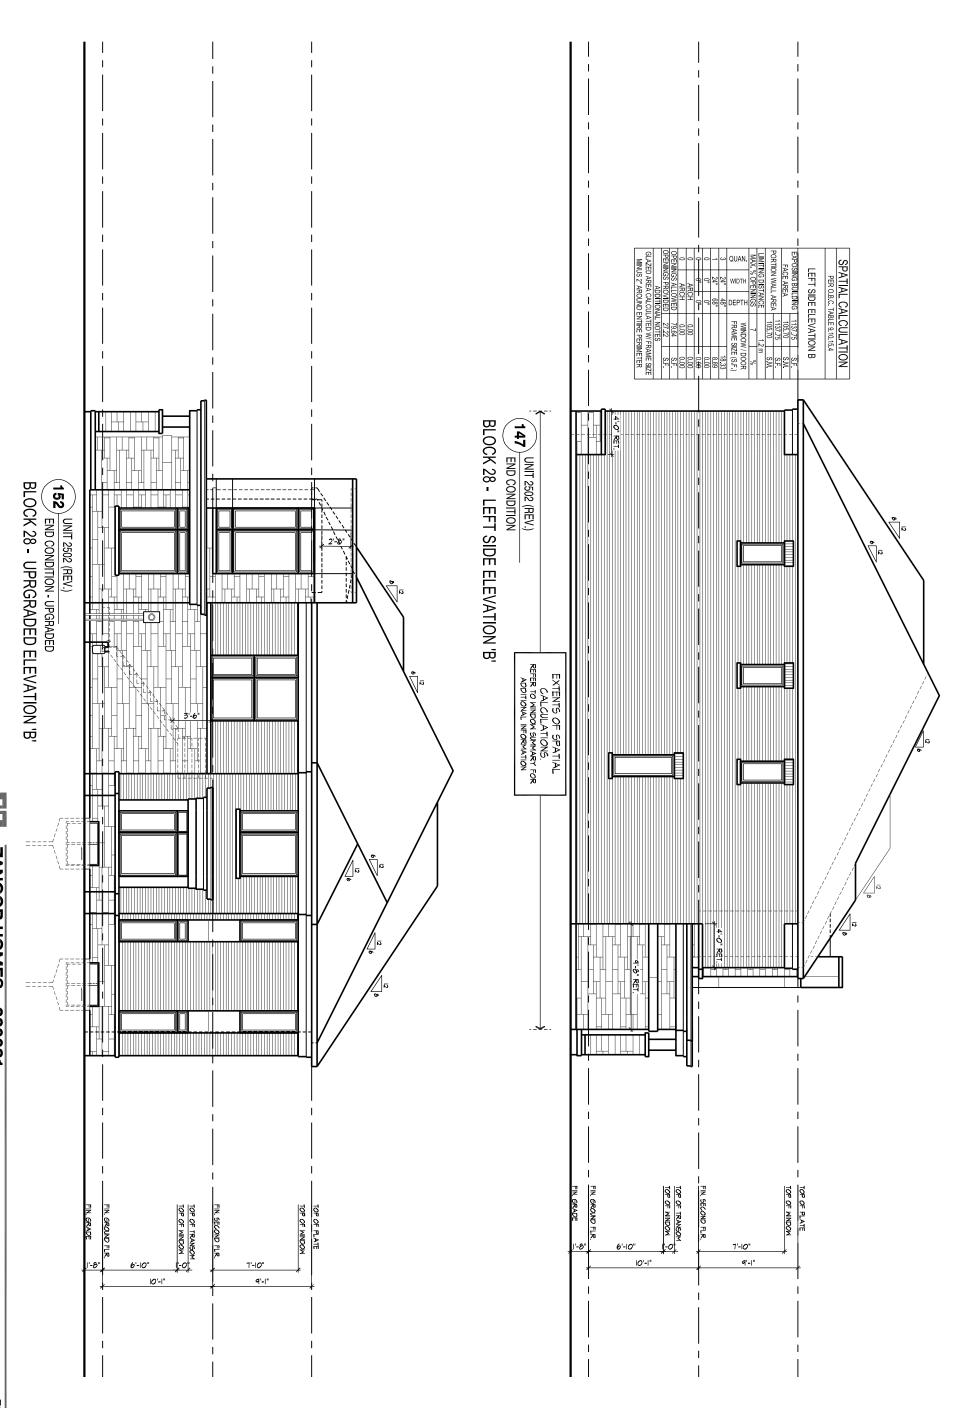

EXPOSING BUILDING 1026.03 S.F.

FACE AREA 95.32 S.M.

PORTION WALL AREA 95.32 S.M.

95.32 S.M. SPATIAL CALCULATION
PER O.B.C. TABLE 9.10.15.4 LEFT SIDE ELEVATION A WINDOW / DOOR FRAME SIZE (S.F.) **BLOCK 13 - LEFT SIDE ELEVATION 'A'** UNIT 2501 MOD
EL. 'A' END CONDITION **BLOCK 13 - RIGHT SIDE ELEVATION 'A'** 59 EL. 'A' END CONDITION EXTENTS OF SPATIAL
CALCULATIONS.
REFER TO MINDOW SUMMARY FOR
ADDITIONAL INFORMATION EXTENTS OF SPATIAL
CALCULATIONS.
REFER TO WINDOW SUMMARY FOR ADDITIONAL INFORMATION ₽ TOP OF MINDOM FIN. GRADE OF PLATE SROUND FLR. SECOND FLR 7'-10" 10'-1" TOP OF MINDOW FIN. GRADE FIN. GROUND FLR. FIN. SECOND FLR. TOP OF MINDOM TOP OF PLATE EXPOSING BUILDING 1098.03 S.F.
FACE AREA 1098.03 S.F.
PORTION WALL AREA 1098.03 S.F.
LIMITING DISTANCE 7.2 m
MAX % OPENINGS 7.2 m
MAX % OPENINGS 7.2 m SPATIAL CALCULATION
PER O.B.C. TABLE 9.10.15.4 RIGHT SIDE ELEVATION A

JAN 2022 ction of this property

NTS.

220081-25BLOCKELEV

1 whole or in part is strictly prohibited without H.D.A.'s written permission.

BLOCK 28