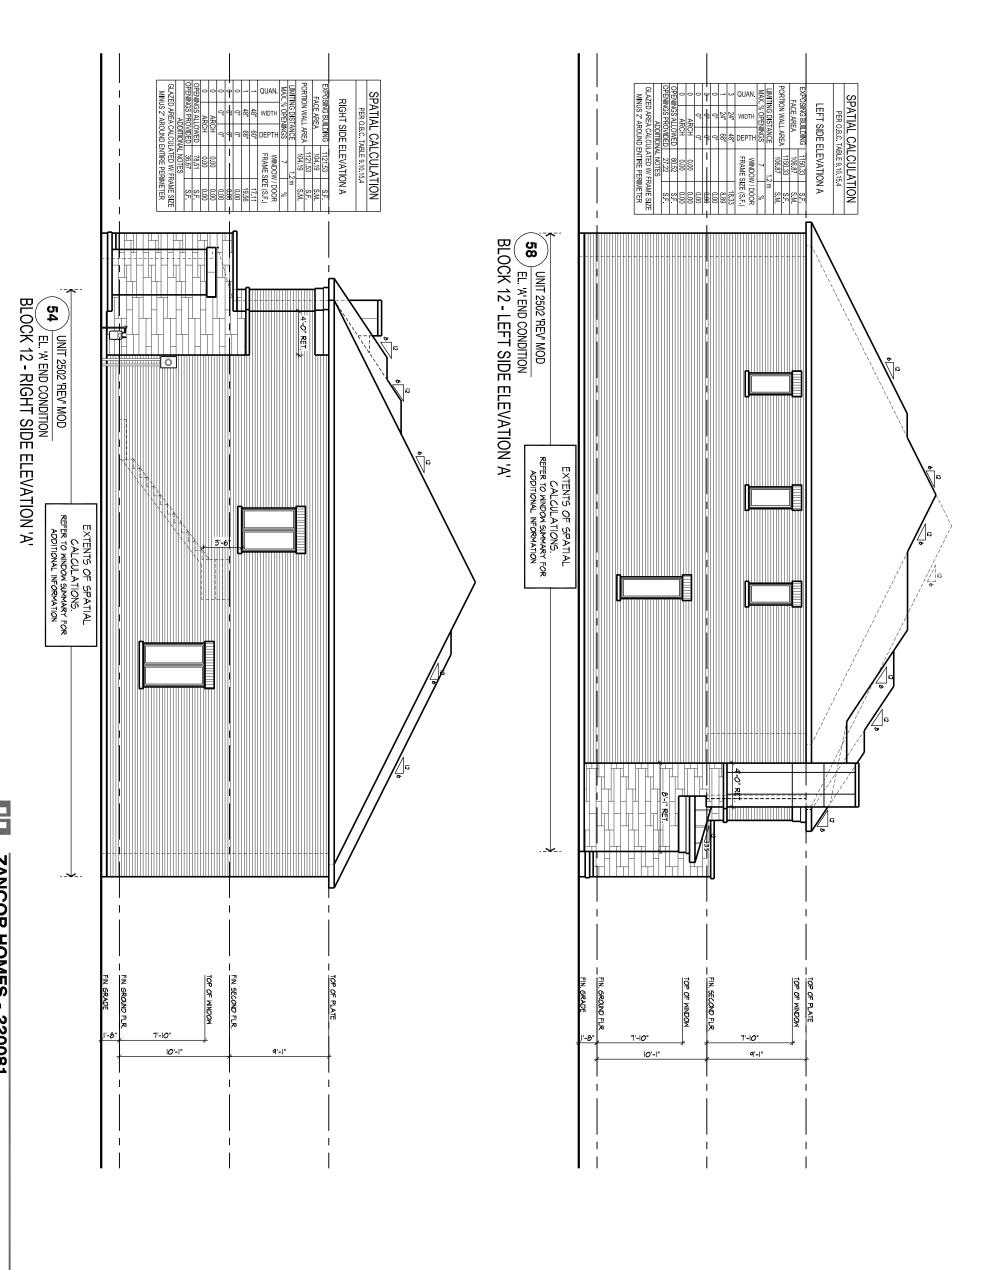

EXPOSING BUILDING 1026.03 S.F.

FACE AREA 95.32 S.M.

PORTION WALL AREA 95.32 S.M.

95.32 S.M. SPATIAL CALCULATION
PER O.B.C. TABLE 9.10.15.4 LEFT SIDE ELEVATION A WINDOW / DOOR FRAME SIZE (S.F.) **BLOCK 13 - LEFT SIDE ELEVATION 'A'** UNIT 2501 MOD
EL. 'A' END CONDITION **BLOCK 13 - RIGHT SIDE ELEVATION 'A'** 59 EL. 'A' END CONDITION EXTENTS OF SPATIAL
CALCULATIONS.
REFER TO MINDOW SUMMARY FOR
ADDITIONAL INFORMATION EXTENTS OF SPATIAL
CALCULATIONS.
REFER TO WINDOW SUMMARY FOR ADDITIONAL INFORMATION ₽ TOP OF MINDOM FIN. GRADE OF PLATE SROUND FLR. SECOND FLR 7'-10" 10'-1" TOP OF MINDOW FIN. GRADE FIN. GROUND FLR. FIN. SECOND FLR. TOP OF MINDOM TOP OF PLATE EXPOSING BUILDING 1098.03 S.F.
FACE AREA 1098.03 S.F.
PORTION WALL AREA 1098.03 S.F.
LIMITING DISTANCE 7.2 m
MAX % OPENINGS 7.2 m
MAX % OPENINGS 7.2 m SPATIAL CALCULATION
PER O.B.C. TABLE 9.10.15.4 RIGHT SIDE ELEVATION A

DESIGN ASSOCIATES INC.

ZANCOR HOMES - 220081
CHICKADEE LANE, CALEDON, ONTARIO
8966 Woodbine Ave, Markham, ON L3R 0J7 = T905.737.5133 = F905.737.7326 = JAN 2022 N.T.S.

220081-25BLOCKELEV

whole or in part is strictly prohibited without H.D.A.'s written permission

BLOCK 13

HUNIT LIL

ZANCOR HOMES - 220081
CHICKADEE LANE, CALEDON, ONTARIO
8966 Woodbine Ave, Markham, ON L3R 0J7 = T905.737.5133 = F905.737.7326 =

JAN 2022

N.T.S.

AF 220081-25/BLOCKELEV

1 whole or in part is sticily prohibited without H.D.A.'s written permission. BLOCK 28