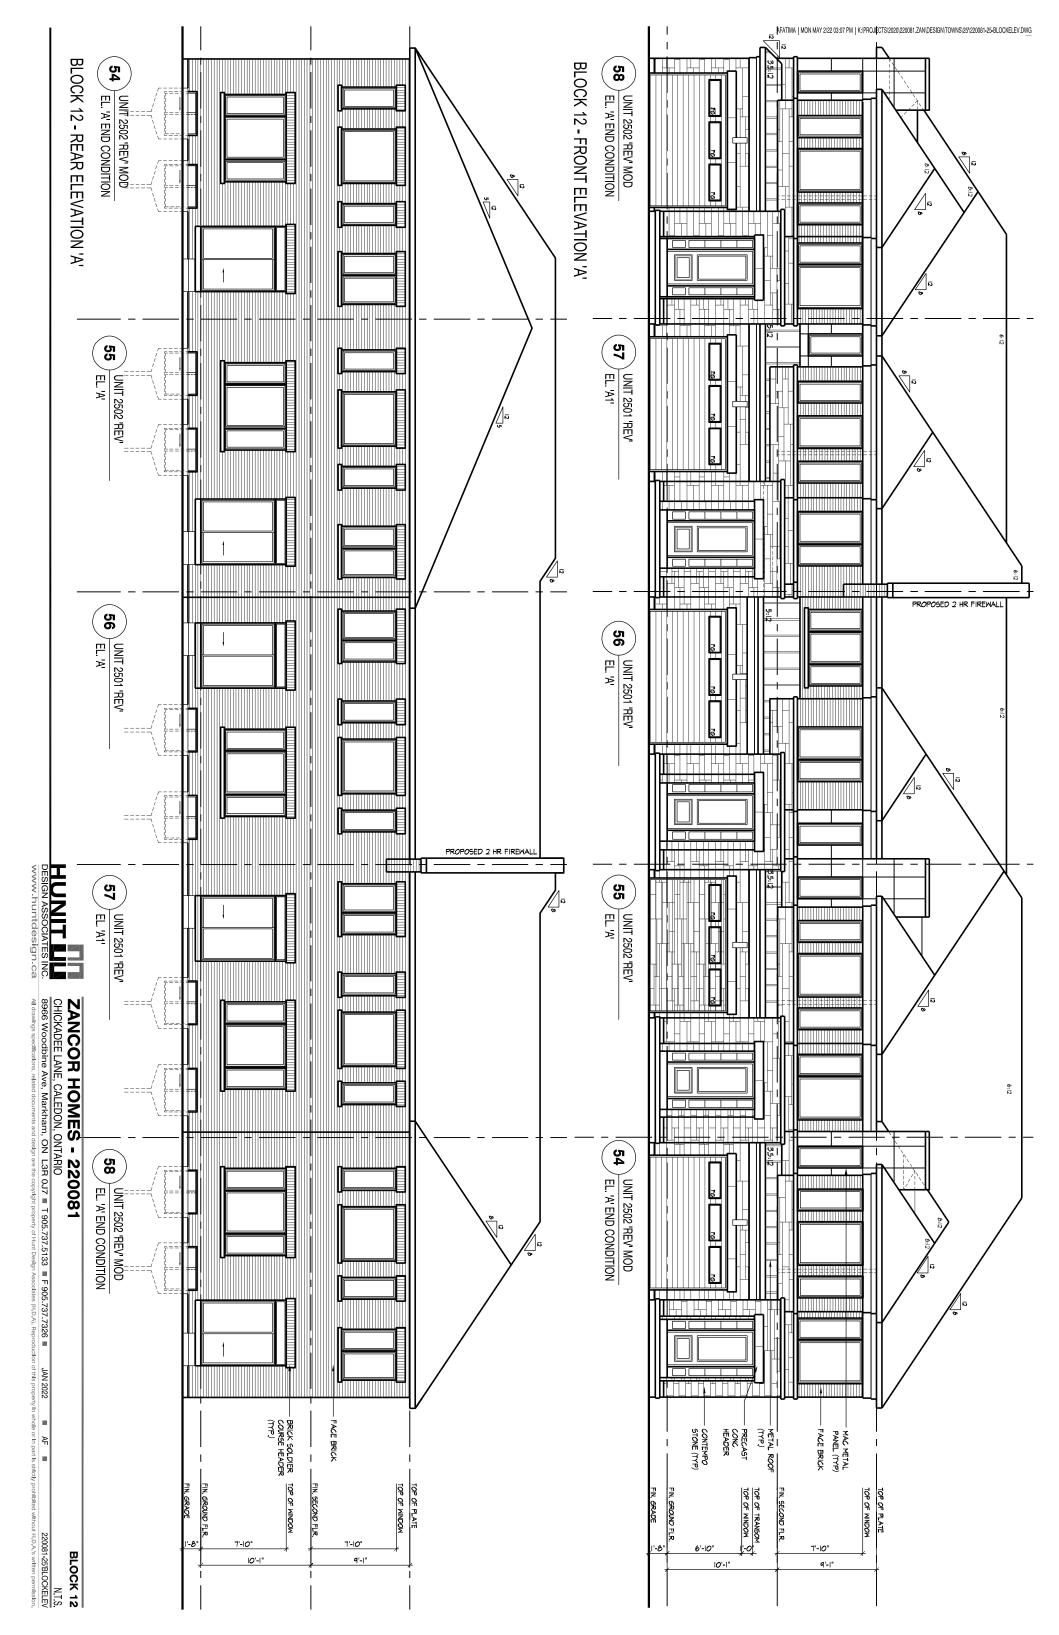

HUNIT III DESIGN ASSOCIATES INC. www.huntdesign.ca

ZANCOR HOMES - 220081
CHICKADEE LANE, CALEDON, ONTARIO
8966 Woodbine Ave, Markham, ON L3R 0J7 T 1905.737.5133 F 5905.737.7326 JAN 2022

BLOCK 12

N.T.S.
220081-25'BLOCKELEV
perty in whole or in part is strictly prohibited without H.D.A.'s written permission.