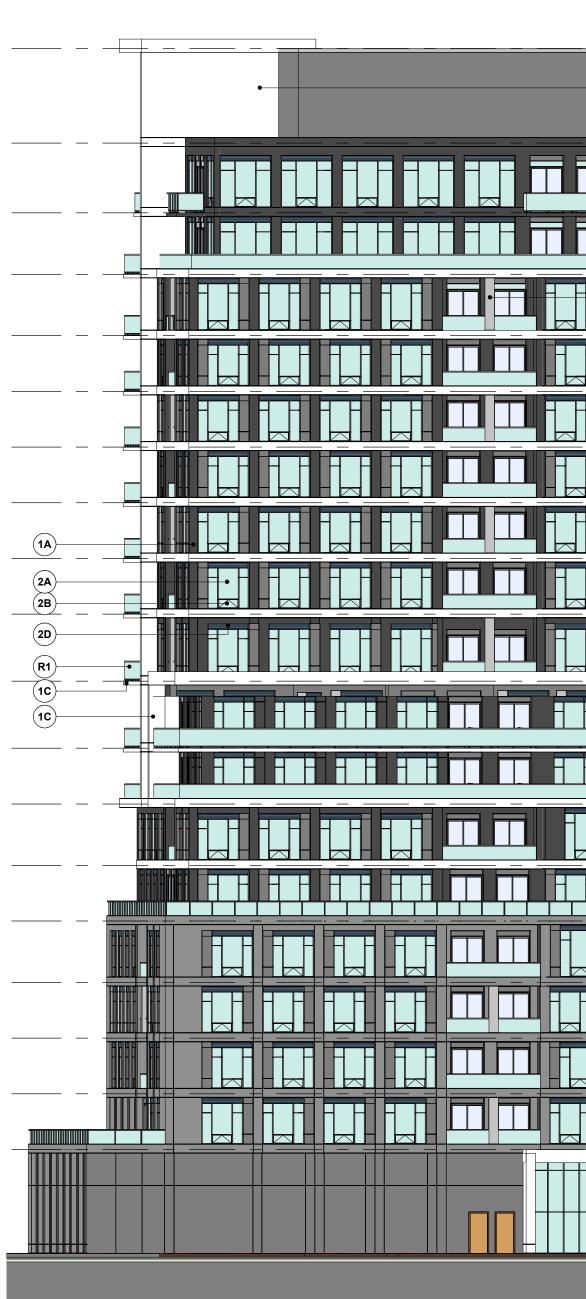

| EXTERIOR   | FINISH LEGEND                                                                                                  |  |
|------------|----------------------------------------------------------------------------------------------------------------|--|
|            |                                                                                                                |  |
|            | PRE-CAST CONCRETE - BLACK HIGH SANDBLAST                                                                       |  |
|            | MANUFACTURER : TBD<br>STYLE : TBD                                                                              |  |
|            | PRE-CAST CONCRETE - GREY HIGH SANDBLAST   COLOUR : GREY   MANUFACTURER : TBD                                   |  |
|            | SIZE/STYLE : TBD<br>PRE-CAST CONCRETE - WHITE HIGH SANDBLAST                                                   |  |
|            | COLOUR : WHITE<br>MANUFACTURER : TBD<br>SIZE/STYLE : TBD                                                       |  |
|            | PRE-CAST CONCRETE - GREY HIGH DEEPER SANDBLAST                                                                 |  |
|            | MANUFACTURER : TBD<br>SIZE/STYLE : TBD                                                                         |  |
|            | PREFINISHED WINDOW WALL SYSTEM - VISION PANEL<br>EXT. COLOUR : TBD<br>INT. COLOUR : TBD<br>MANUFACTURER : TBD  |  |
|            | GLASS : TBD<br>PAINT COLOUR : TBD<br>PREFINISHED WINDOW WALL SYSTEM - OPERABLE AWNING                          |  |
| <b>2B</b>  | EXT. COLOUR : TBD<br>INT. COLOUR : TBD<br>MANUFACTURER : TBD<br>GLASS : TBD                                    |  |
|            | PAINT COLOUR : TBD<br>PREFINISHED WINDOW WALL - GLASS SPANDREL PANEL<br>EXT. COLOUR : TBD                      |  |
|            | INT. COLOUR : TBD<br>MANUFACTURER : TBD<br>GLASS : TBD<br>PAINT COLOUR : TBD                                   |  |
| <b>2D</b>  | PREFINISHED WINDOW WALL SYSTEM - METAL LOUVRES<br>EXT. COLOUR : TBD                                            |  |
|            | INT. COLOUR : TBD<br>MANUFACTURER : TBD<br>LOUVRES : TBD                                                       |  |
| (3A)       | PREFINISHED CURTAIN WALL SYSTEM - VISION PANEL<br>EXT. COLOUR : TBD<br>INT. COLOUR : TBD<br>MANUFACTURER : TBD |  |
|            | GLASS : TBD<br>PAINT COLOUR : TBD<br>PREFINISHED CURTAIN WALL SYSTEM - GLASS SPANDREL PANEL                    |  |
| 3B         | EXT. COLOUR : TBD<br>INT. COLOUR : TBD<br>MANUFACTURER : TBD                                                   |  |
|            | GLASS : TBD<br>PREFINISHED CURTAIN WALL - METAL LOUVRES<br>EXT. COLOUR : TBD                                   |  |
|            | INT. COLOUR : TBD<br>MANUFACTURER : TBD<br>METAL PANEL : TBD                                                   |  |
|            | ARCHITECTURALLY FINISHED CONCRETE SLAB COATING<br>EXT. COLOUR : OFF-WHITE<br>INT. COLOUR : TBD                 |  |
|            | MANUFACTURER : TBD<br>METAL PANEL : TBD                                                                        |  |
| <b>5</b> A | PREFINISHED ALUMINUM COMPOSITE PANEL<br>EXT. COLOUR : DARK GRAY<br>MANUFACTURER : TBD<br>SIZE/STYLE : TBD      |  |
| <b>5B</b>  | PREFINISHED ALUMINUM COMPOSITE PANELEXT. COLOUR: WHITEMANUFACTURER: TBDSIZE/STYLE: TBD                         |  |
| 6          | MASONRY - BRICK VENEER / OR STONE FINISH<br>EXT. COLOUR : WHITE                                                |  |
|            | MANUFACTURER : TBD<br>SIZE/STYLE : TBD                                                                         |  |
|            | EIFS - STUCCO<br>EXT. COLOUR : CLEAR WITH COATED PATTERN<br>MANUFACTURER : TBD<br>SIZE/STYLE : TBD             |  |
| (R1)       | BIRD FRIENDLY GLASS BALCONY RAIL<br>EXT. COLOUR : CLEAR WITH COATED PATTERN<br>MANUFACTURER : TBD              |  |
|            | SIZE/STYLE : TBD                                                                                               |  |
|            |                                                                                                                |  |
|            | TOWN OF CALEDON                                                                                                |  |
|            | PLANNING                                                                                                       |  |
|            | RECEIVED                                                                                                       |  |
|            | April 20, 2021                                                                                                 |  |
|            |                                                                                                                |  |
|            |                                                                                                                |  |
|            |                                                                                                                |  |
|            |                                                                                                                |  |
|            |                                                                                                                |  |
|            |                                                                                                                |  |
|            |                                                                                                                |  |
|            |                                                                                                                |  |
|            |                                                                                                                |  |

THESE DRAWINGS ARE NOT TO BE SCALED:

ALL DIMENSIONS MUST BE VERIFIED BY CONTRACTOR PRIOR TO COMMENCEMENT OF ANY WORK. ANY DISCREPANCIES MUST BE REPORTED DIRECTLY TO SRN ARCHITECTS INC.

- <u>MPH B5 63.80</u>
  - L<u>19-B5 58.80</u> L<u>18-B5 55.10</u> EL<u>17-B5 51.85</u> L<u>16-B5 48.60</u> L<u>15-B5</u> 45.65 L14-B5 42.70 L<u>13-B5 39.75</u> L<u>12-B5 36.80</u> EL<u>11-B5 33.85</u> L<u>10-B5 30.30</u>
  - L09-B5 26.75 EL<u>08-B5 23.80</u> L07\_B5 20.55
  - L06\_B5 17.60 EL<u>05-B5 14.35</u>
  - EV<u>EL04 11.40</u>
  - EVEL03 8.45
  - EVEL02 5.50
  - EVEL01 0.00