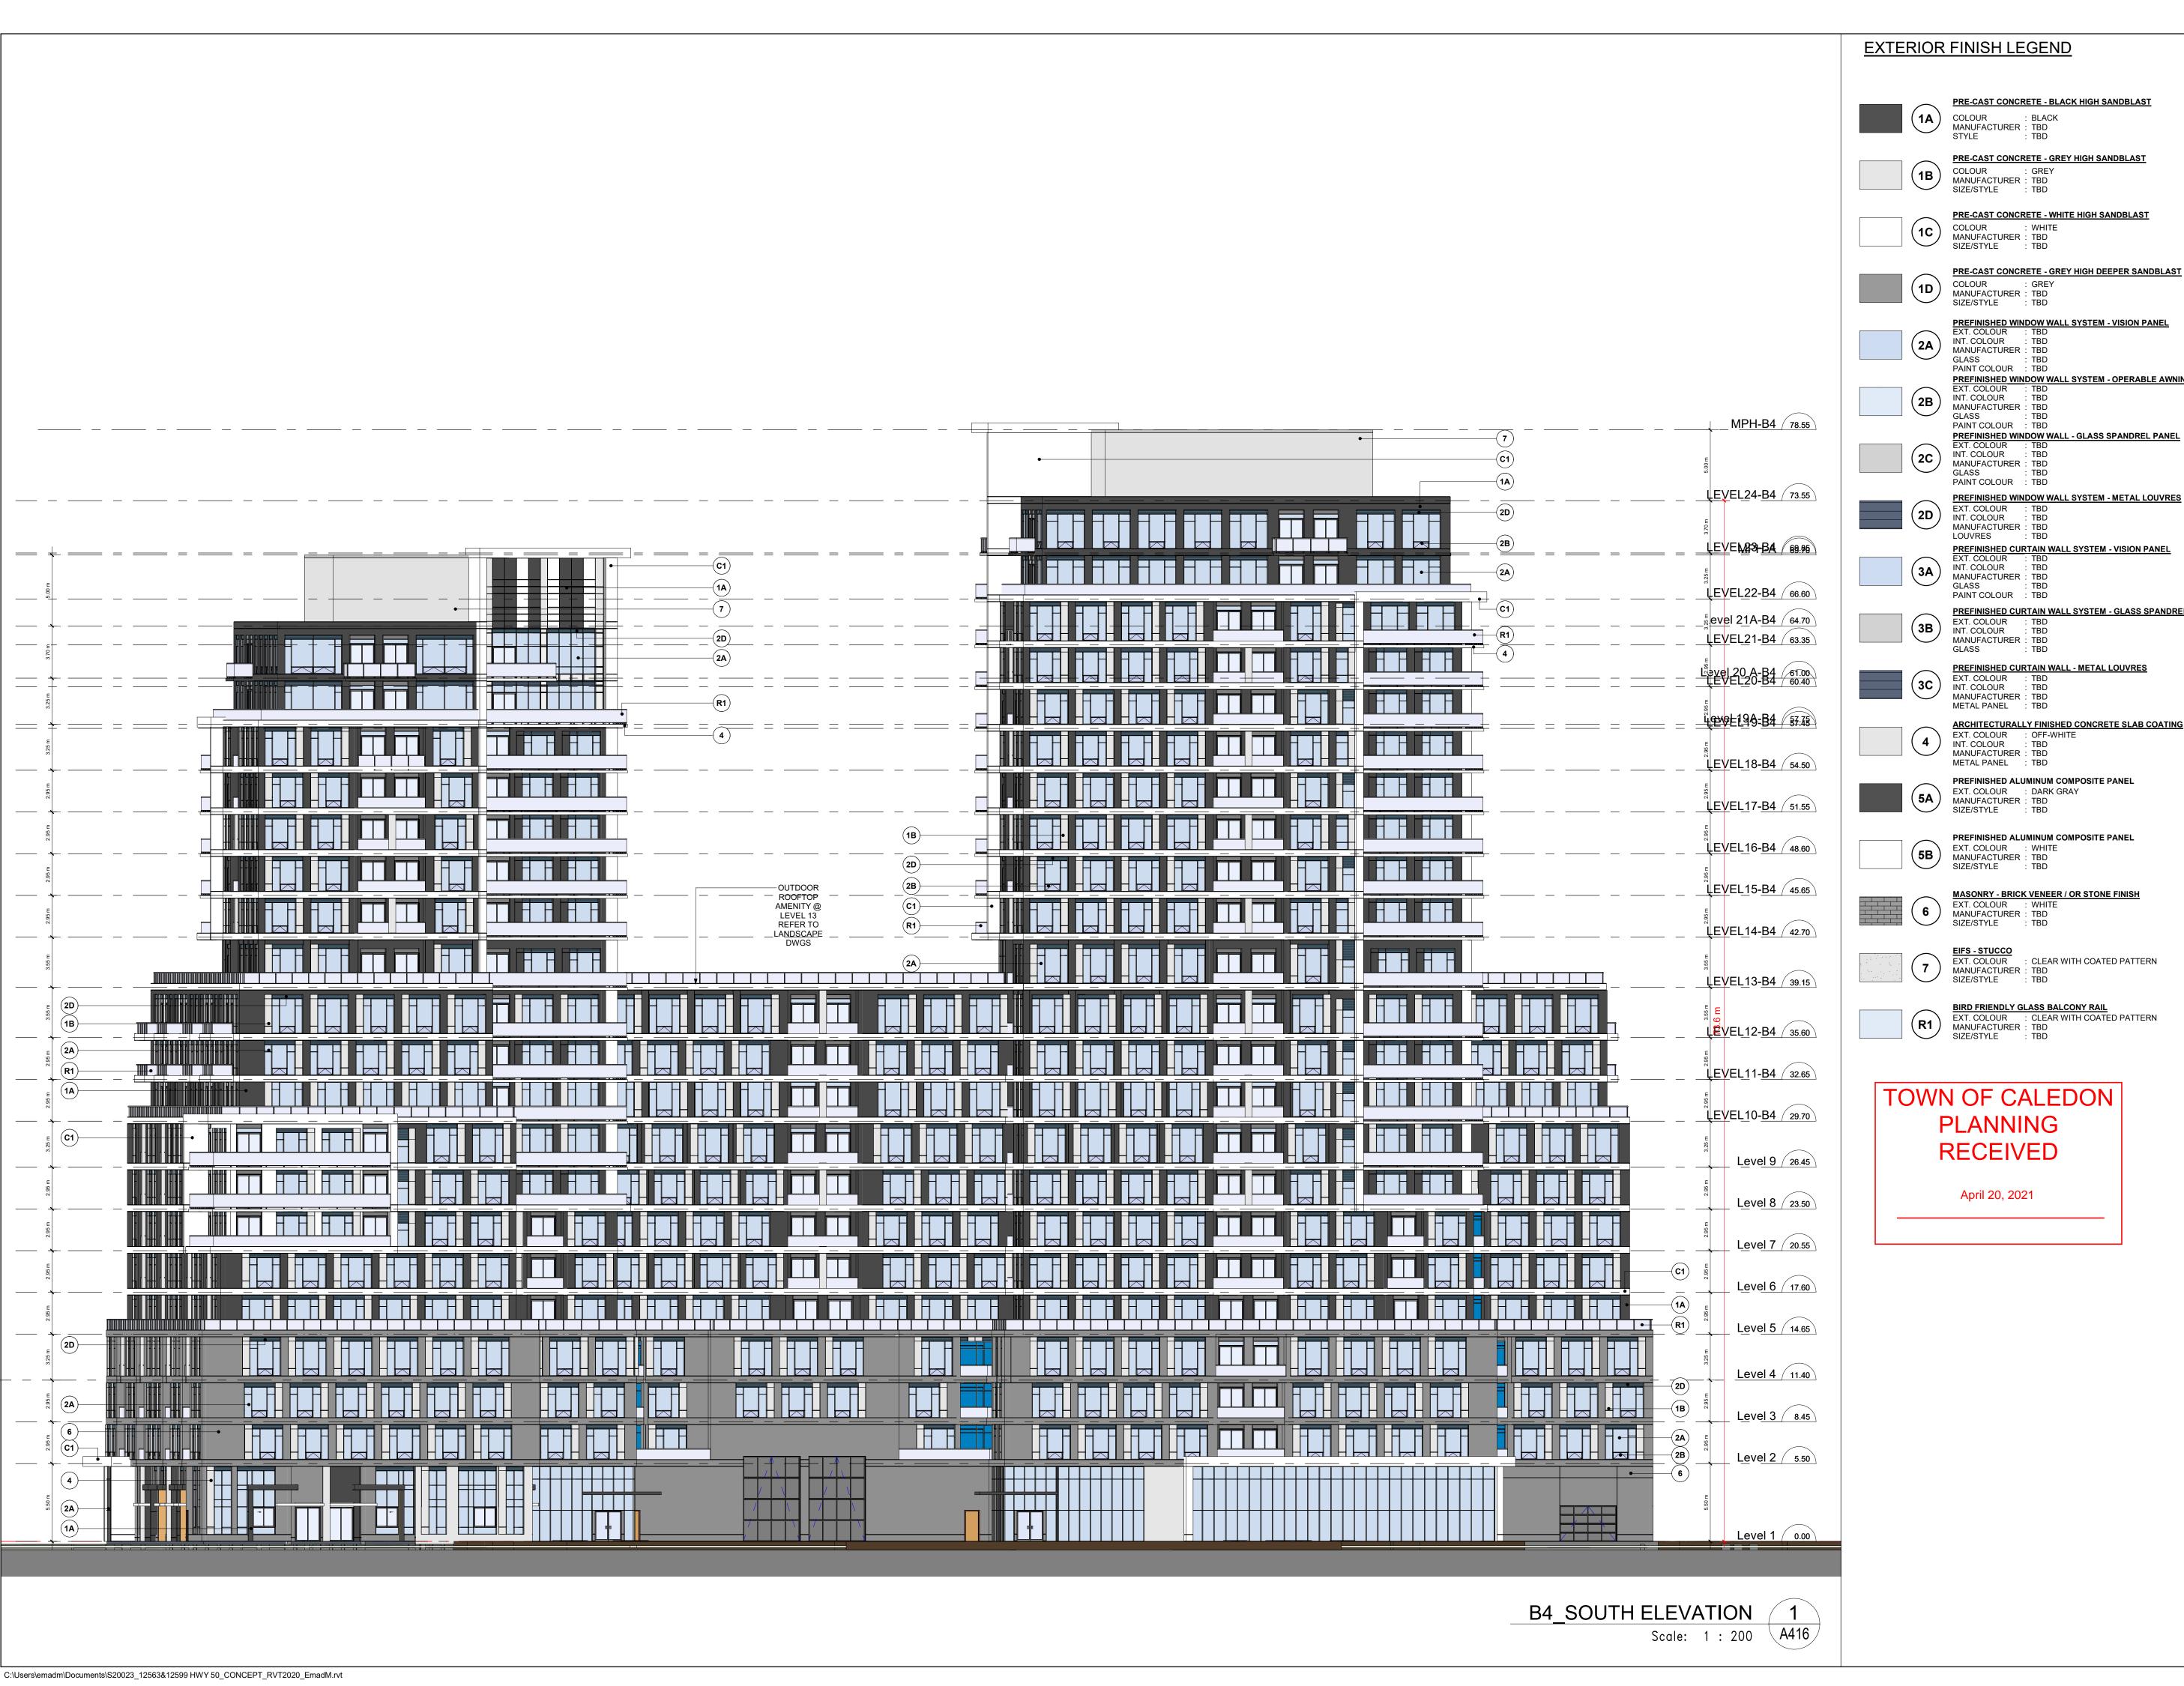

**EXTERIOR FINISH LEGEND** 

PRE-CAST CONCRETE - BLACK HIGH SANDBLAST

COLOUR MANUFACTURER: TBD

COLOUR : GREY MANUFACTURER : TBD PRE-CAST CONCRETE - WHITE HIGH SANDBLAST

COLOUR MANUFACTURER : TBD SIZE/STYLE : TBD

COLOUR : GREY MANUFACTURER : TBD

PREFINISHED WINDOW WALL SYSTEM - VISION PANEL EXT. COLOUR : TBD INT. COLOUR MANUFACTURER: TBD

GLASS PAINT COLOUR : TBD PREFINISHED WINDOW WALL SYSTEM - OPERABLE AWNING

INT. COLOUR MANUFACTURER: TBD PAINT COLOUR : TBD

PREFINISHED WINDOW WALL - GLASS SPANDREL PANEL INT. COLOUR MANUFACTURER: TBD

PREFINISHED WINDOW WALL SYSTEM - METAL LOUVRES EXT. COLOUR INT. COLOUR MANUFACTURER: TBD

PREFINISHED CURTAIN WALL SYSTEM - VISION PANEL

MANUFACTURER: TBD PAINT COLOUR : TBD PREFINISHED CURTAIN WALL SYSTEM - GLASS SPANDREL PANEL

EXT. COLOUR : TBD INT. COLOUR : TBD MANUFACTURER : TBD PREFINISHED CURTAIN WALL - METAL LOUVRES

METAL PANEL : TBD ARCHITECTURALLY FINISHED CONCRETE SLAB COATING EXT. COLOUR : OFF-WHITE INT. COLOUR

MANUFACTURER: TBD METAL PANEL : TBD PREFINISHED ALUMINUM COMPOSITE PANEL EXT. COLOUR : DARK GRAY

MANUFACTURER : TBD SIZE/STYLE : TBD PREFINISHED ALUMINUM COMPOSITE PANEL EXT. COLOUR : WHITE

SIZE/STYLE 6 MASONRY - BRICK VENEER / OR STONE FINISH
EXT. COLOUR : WHITE
MANUFACTURER : TBD
SIZE/STYLE : TBD

EIFS - STUCCO EXT. COLOUR : CLEAR WITH COATED PATTERN MANUFACTURER : TBD SIZE/STYLE : TBD

BIRD FRIENDLY GLASS BALCONY RAIL
EXT. COLOUR : CLEAR WITH COATED PATTERN MANUFACTURER: TBD

TOWN OF CALEDON **PLANNING RECEIVED** 

8395 JANE ST, SUITE 202 VAUGHAN, ONTARIO. L4K 5Y2 PHONE: 905.417.5515 FAX: 905.417.5517

© SRN ARCHITECTS INC. 2017

12599 Hwy 50 Ltd.

MIXED USE DEVELOPMENT 12563 & 12599 HWY 50 BOLTON - ONTARIO

**B4 - SOUTH ELEVATIONS** 