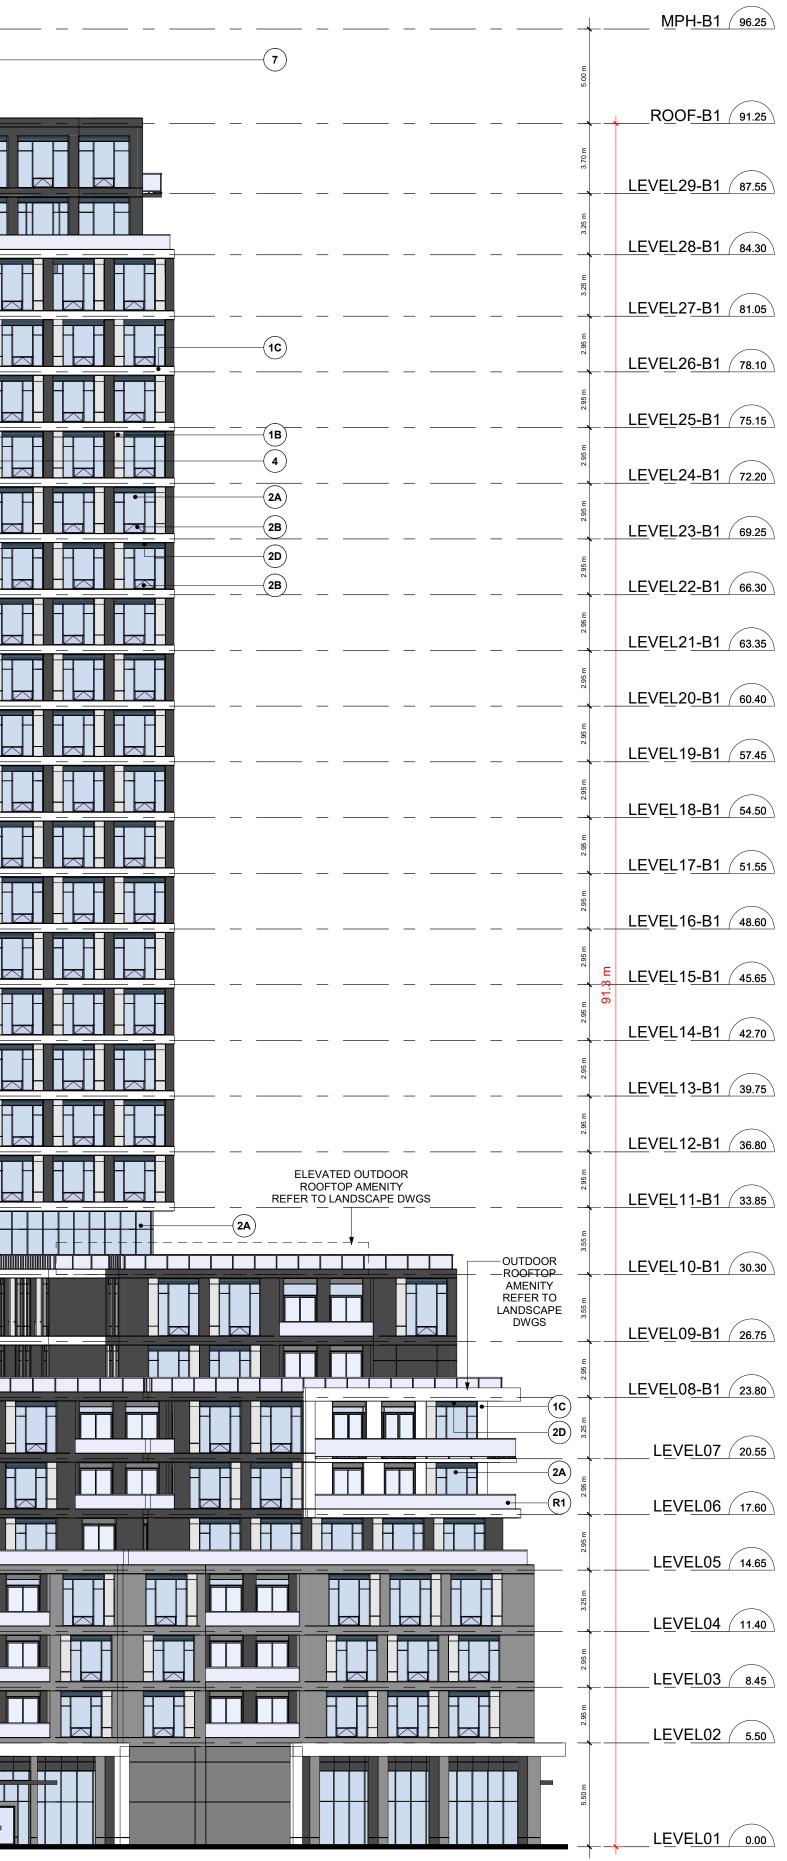

C:\Users\emadm\Documents\S20023\_12563&12599 HWY 50\_CONCEPT\_RVT2020\_EmadM.rvt

B1\_SOUTH\_ELEVATION 1

Scale: 1 : 200 A413

| EXTERIOR   | FINISH LEGEND                                                                                                                                              | ALL DIMENSIONS MUST B                                                                                                                                                   | RE NOT TO BE SCALED:<br>E VERIFIED BY CONTRACTOR<br>MENT OF ANY WORK. ANY                                                |  |
|------------|------------------------------------------------------------------------------------------------------------------------------------------------------------|-------------------------------------------------------------------------------------------------------------------------------------------------------------------------|--------------------------------------------------------------------------------------------------------------------------|--|
|            |                                                                                                                                                            | DISCREPANCIES MUST BE                                                                                                                                                   | REPORTED DIRECTLY TO SRN<br>TECTS INC.                                                                                   |  |
| 1A         | PRE-CAST CONCRETE - BLACK HIGH SANDBLAST   COLOUR : BLACK   MANUFACTURER : TBD   STYLE : TBD                                                               |                                                                                                                                                                         |                                                                                                                          |  |
|            | PRE-CAST CONCRETE - GREY HIGH SANDBLASTCOLOUR: GREYMANUFACTURER : TBDSIZE/STYLE: TBD                                                                       |                                                                                                                                                                         |                                                                                                                          |  |
|            | PRE-CAST CONCRETE - WHITE HIGH SANDBLASTCOLOUR: WHITEMANUFACTURER: TBDSIZE/STYLE: TBD                                                                      |                                                                                                                                                                         |                                                                                                                          |  |
|            | PRE-CAST CONCRETE - GREY HIGH DEEPER SANDBLASTCOLOUR: GREYMANUFACTURER: TBDSIZE/STYLE: TBD                                                                 | ADDITIONAL NOTES:<br>THE DRAWING, AS AN INSTRU                                                                                                                          | JMENT OF SERVICE, IS<br>OPERTY OF SRN ARCHITECTS                                                                         |  |
| 2A         | PREFINISHED WINDOW WALL SYSTEM - VISION PANEL   EXT. COLOUR : TBD   INT. COLOUR : TBD   MANUFACTURER : TBD   GLASS : TBD   PAINT COLOUR : TBD              | INC. THE CONTRACTOR MUS<br>RESPONSIBILITY FOR ALL DIN<br>ON SITE AND MUST NOTIFY S<br>VARIATIONS FROM THE SUPF<br>ARCHITECTS INC. IS NOT RES<br>ACCURACY OF SURVEY, STR | FVERIFY AND ACCEPT<br>TENSIONS AND CONDITIONS<br>RN ARCHITECTS INC. OF ANY<br>LIED INFORMATION. SRN<br>SPONSIBLE FOR THE |  |
| 2B         | PREFINISHED WINDOW WALL SYSTEM - OPERABLE AWNING   EXT. COLOUR : TBD   INT. COLOUR : TBD   MANUFACTURER : TBD   GLASS : TBD                                | THIS DRAWING REFER TO AP<br>DRAWINGS BEFORE PROCEE<br>CONSTRUCTION MUST CONF<br>CODES AND REQUIREMENTS<br>JURISDICTION (UNDERTAKEN<br>INVESTIGATION HAS BEEN OI         | PROPRIATE ENGINEERS<br>DING WITH ANY WORK.<br>ORM TO ALL APPLICABLE<br>OF THE AUTHORITIES HAVING<br>OTHERWISE NOTED). NO |  |
| 2C         | PAINT COLOUR : TBD<br>PREFINISHED WINDOW WALL - GLASS SPANDREL PANEL<br>EXT. COLOUR : TBD<br>INT. COLOUR : TBD<br>MANUFACTURER : TBD<br>GLASS : TBD        | OF THIS SITE.<br>CONDITIONS FOR ELECTRON<br>ELECTRONIC INFORMATION I<br>ASSOCIATED FIRMS TO ASSIS                                                                       | IC INFORMATION TRANSFER:<br>S SUPPLIED TO THE OTHER<br>ST THEM IN THE ERECTION OF                                        |  |
| 2D         | PAINT COLOUR : TBD<br>PREFINISHED WINDOW WALL SYSTEM - METAL LOUVRES<br>EXT. COLOUR : TBD<br>INT. COLOUR : TBD<br>MANUFACTURER : TBD                       | THEIR WORK/REVIEW. THE R<br>DETERMINE THE COMPLETEI<br>RELEVANCE OF THE INFORM<br>PARTICULAR RESPONSIBILIT                                                              | NESS/APPROPRIATENESS/<br>ATION IN RESPECT TO THEIR<br>Y.                                                                 |  |
| (3A)       | LOUVRES : TBD<br>PREFINISHED CURTAIN WALL SYSTEM - VISION PANEL<br>EXT. COLOUR : TBD<br>INT. COLOUR : TBD<br>MANUFACTURER : TBD                            | PLANNIN<br>RECEIVE<br>Feb.24, 202                                                                                                                                       | G<br>D                                                                                                                   |  |
| (3B)       | GLASS : TBD<br>PAINT COLOUR : TBD<br>PREFINISHED CURTAIN WALL SYSTEM - GLASS SPANDREL PANEL<br>EXT. COLOUR : TBD<br>INT. COLOUR : TBD<br>INT. COLOUR : TBD |                                                                                                                                                                         |                                                                                                                          |  |
|            | MANUFACTURER : TBD<br>GLASS : TBD<br>PREFINISHED CURTAIN WALL - METAL LOUVRES<br>EXT. COLOUR : TBD<br>INT. COLOUR : TBD                                    |                                                                                                                                                                         |                                                                                                                          |  |
|            | MANUFACTURER : TBD<br>METAL PANEL : TBD<br>ARCHITECTURALLY FINISHED CONCRETE SLAB COATING<br>EXT. COLOUR : OFF-WHITE<br>INT. COLOUR : TBD                  |                                                                                                                                                                         |                                                                                                                          |  |
| <b>5</b> A | MANUFACTURER : TBD<br>METAL PANEL : TBD<br>PREFINISHED ALUMINUM COMPOSITE PANEL<br>EXT. COLOUR : DARK GRAY<br>MANUFACTURER : TBD                           |                                                                                                                                                                         |                                                                                                                          |  |
| <b>5</b> B | SIZE/STYLE : TBD<br>PREFINISHED ALUMINUM COMPOSITE PANEL<br>EXT. COLOUR : WHITE<br>MANUFACTURER : TBD                                                      |                                                                                                                                                                         |                                                                                                                          |  |
|            | SIZE/STYLE : TBD                                                                                                                                           |                                                                                                                                                                         |                                                                                                                          |  |
| 6          | MASONRY - BRICK VENEER / OR STONE FINISH<br>EXT. COLOUR : WHITE<br>MANUFACTURER : TBD<br>SIZE/STYLE : TBD                                                  | NØ: DATE: REVISIO<br>1 Fret 26(1),30/21, QPA Z<br>2 Feb 15th 2022 OPA Z                                                                                                 |                                                                                                                          |  |
|            | EIFS - STUCCOEXT. COLOUR: CLEAR WITH COATED PATTERNMANUFACTURER: TBDSIZE/STYLE: TBD                                                                        |                                                                                                                                                                         |                                                                                                                          |  |
| R1         | BIRD FRIENDLY GLASS BALCONY RAILEXT. COLOUR: CLEAR WITH COATED PATTERNMANUFACTURER: TBDSIZE/STYLE: TBD                                                     | SRN ARCHITECTS INC SHALL                                                                                                                                                | . NOT BE RESPONSIBLE FOR:                                                                                                |  |
|            |                                                                                                                                                            | OF INFORMATION IN WHOLE<br>IS TRANSFERRED.<br>2. TRANSMISSIONS OF ANY<br>RECEIVING ELECTRONIC SY                                                                        | OMPLETENESS DUE TO LOSS<br>OR PART WHEN INFORMATION<br>VIRUS OR DAMAGE TO<br>STEM WHEN INFORMATION IS                    |  |
|            |                                                                                                                                                            | TRANSFERRED                                                                                                                                                             | N                                                                                                                        |  |
|            |                                                                                                                                                            | 8395 JANE<br>VAUGHAN, Of                                                                                                                                                | I T E C T S<br>ST, SUITE 202<br>MTARIO. L4K 5Y2                                                                          |  |
|            |                                                                                                                                                            | STAMP:                                                                                                                                                                  | 515 FAX: 905.417.5517                                                                                                    |  |
|            |                                                                                                                                                            |                                                                                                                                                                         |                                                                                                                          |  |
|            |                                                                                                                                                            | © SRN ARCHITECTS INC. 2017<br>CLIENT:                                                                                                                                   |                                                                                                                          |  |
|            |                                                                                                                                                            | 12599 Hwy 50 Ltd.                                                                                                                                                       |                                                                                                                          |  |
|            |                                                                                                                                                            | MIXED USE DEVELOPMENT<br>12563 & 12599 HWY 50<br>BOLTON - ONTARIO                                                                                                       |                                                                                                                          |  |
|            |                                                                                                                                                            | DRAWING TITLE:<br>B1 - SOUTH                                                                                                                                            | DRAWING TITLE:<br>B1 - SOUTH ELEVATION                                                                                   |  |
|            |                                                                                                                                                            | DATE: Feb. 11, 2022<br>DRAWN BY: EM                                                                                                                                     | SCALE: As<br>indicated<br>CHECKED BY: EM/GR                                                                              |  |
|            |                                                                                                                                                            | PROJECT NUMBER:<br>S20023                                                                                                                                               | DRAWING NUMBER:                                                                                                          |  |