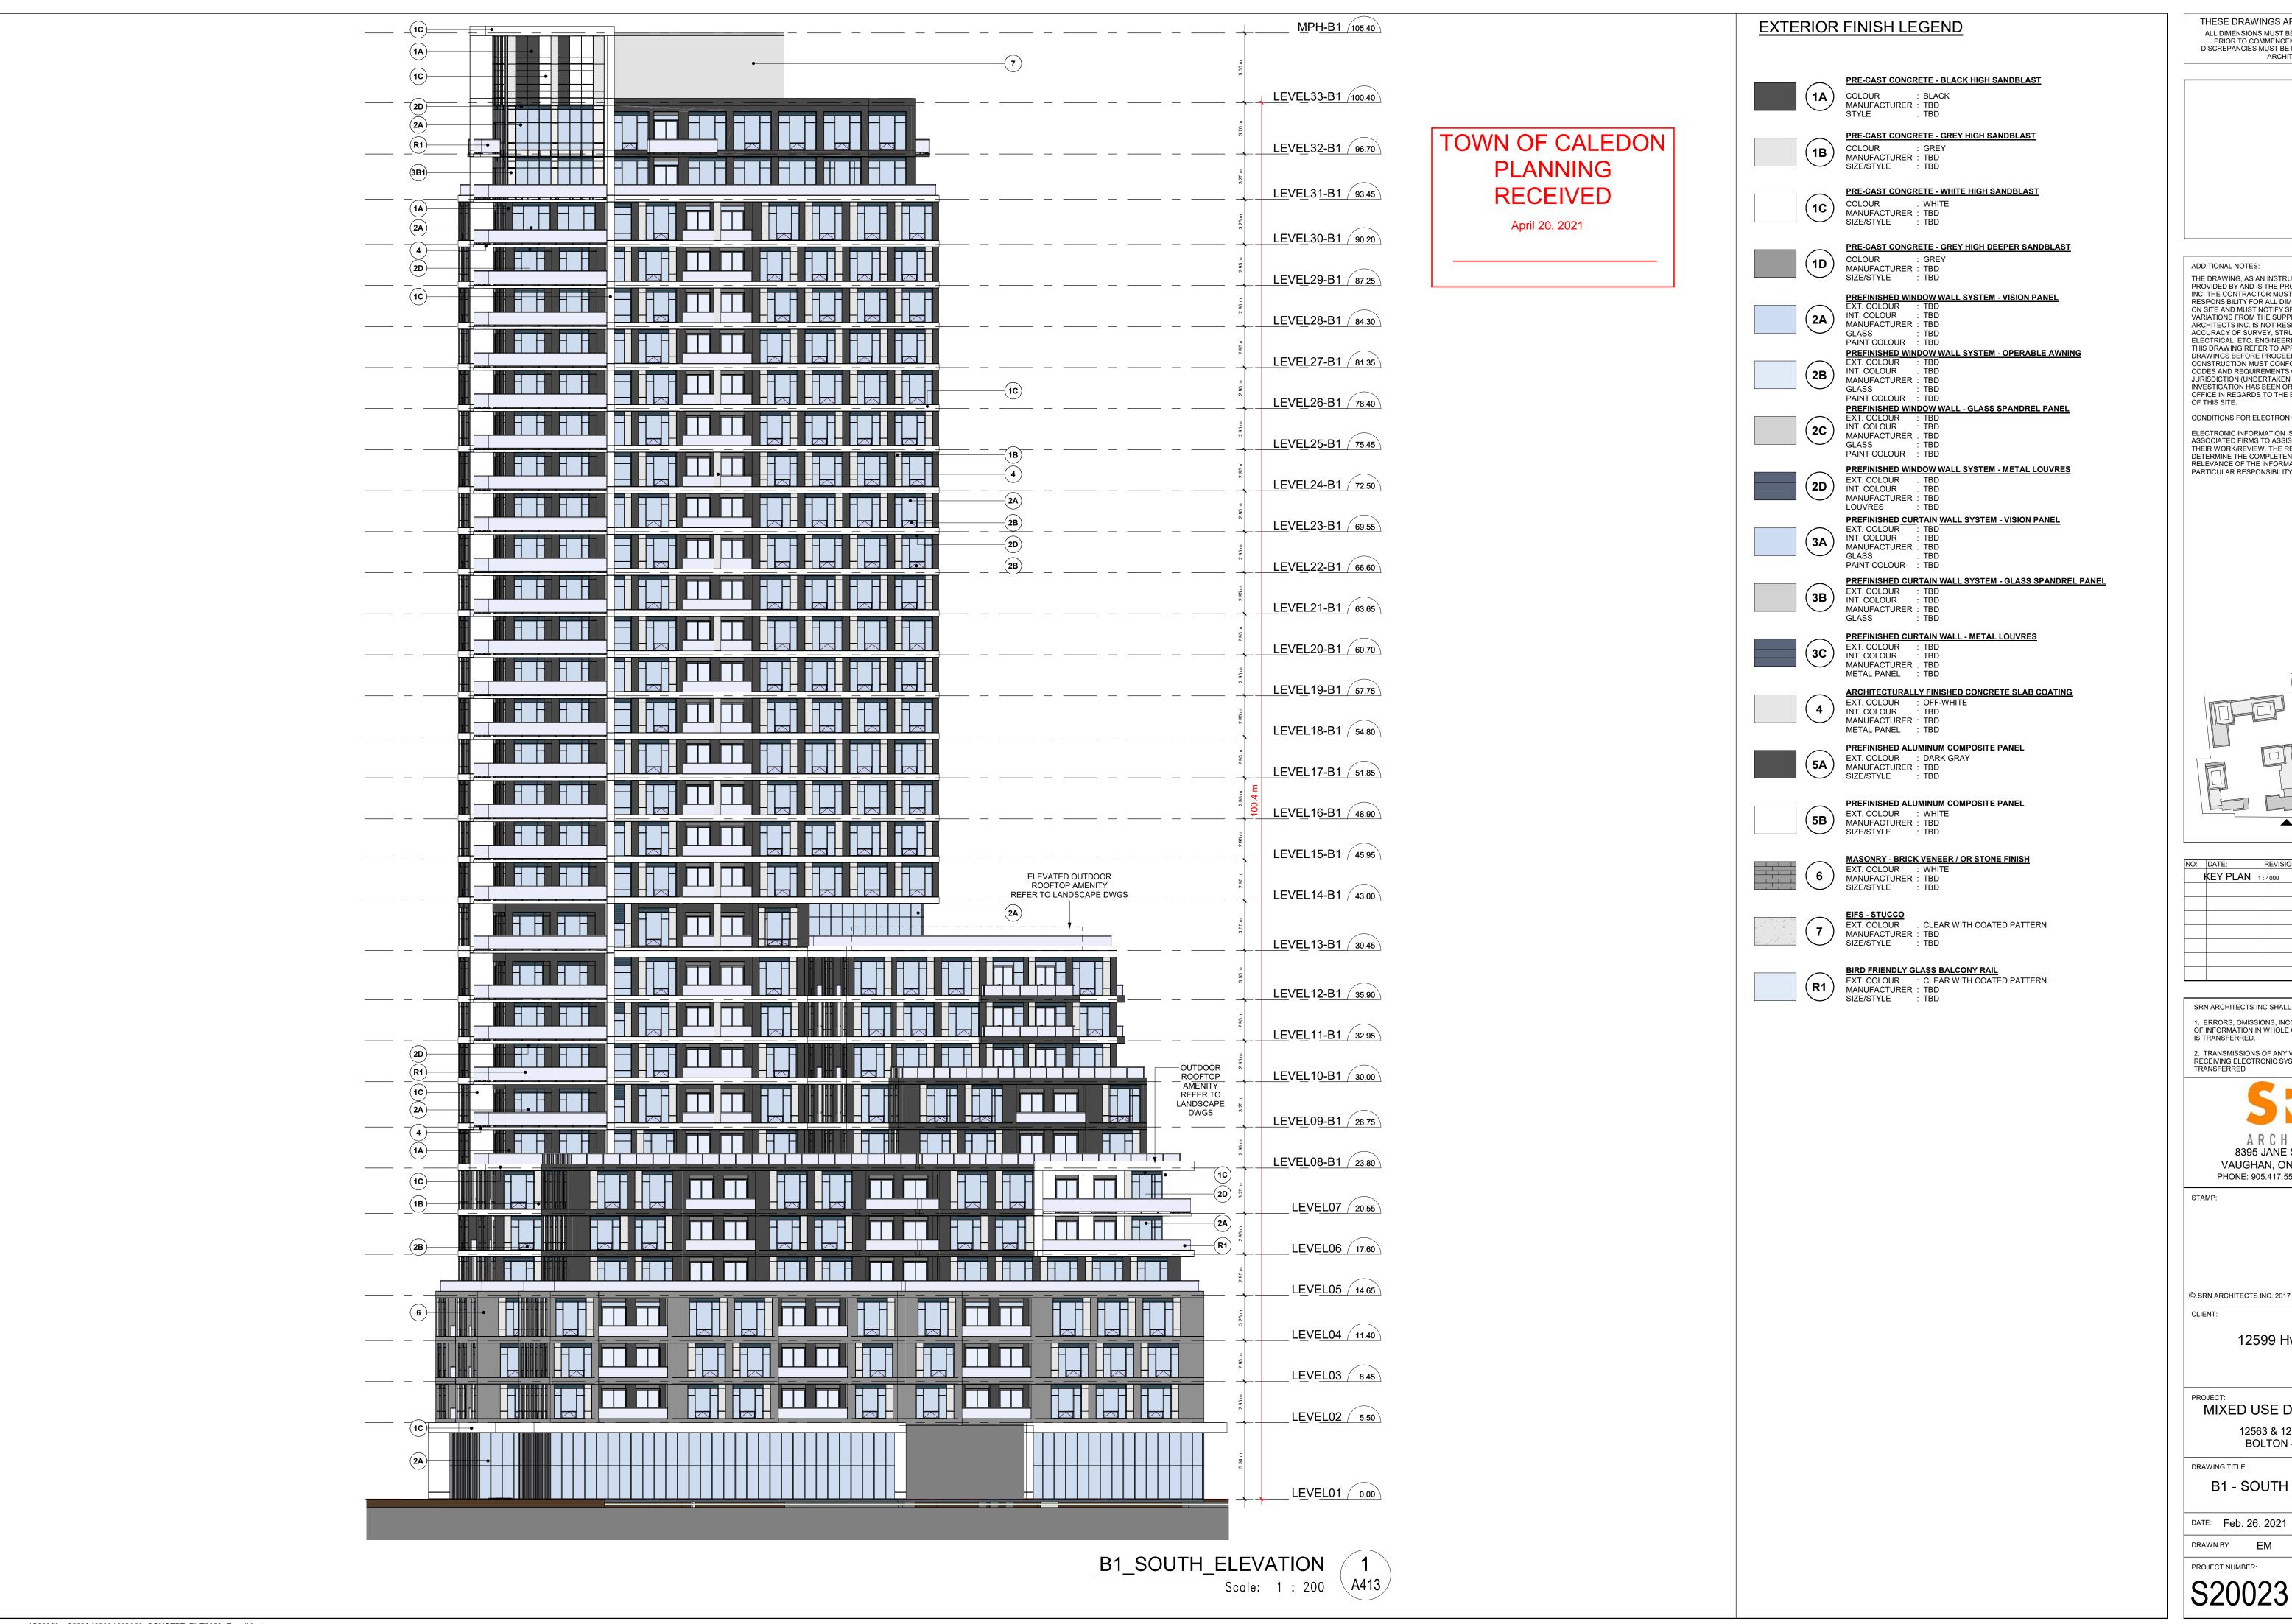

| NO: | DATE:      | REVISION COMMENT: |
|-----|------------|-------------------|
|     | KEY PLAN 1 | : 4000            |
|     |            |                   |
|     |            |                   |
|     |            |                   |
|     |            |                   |
|     |            |                   |
|     |            |                   |
|     |            |                   |

8395 JANE ST, SUITE 202 VAUGHAN, ONTARIO. L4K 5Y2

PHONE: 905.417.5515 FAX: 905.417.5517

12599 Hwy 50 Ltd.

MIXED USE DEVELOPMENT

12563 & 12599 HWY 50 BOLTON - ONTARIO

**B1 - SOUTH ELEVATIONS** 

DATE: **Feb. 26, 2021** | SCALE: indicated CHECKED BY: EM/GR DRAWN BY: PROJECT NUMBER: DRAWING NUMBER: A413