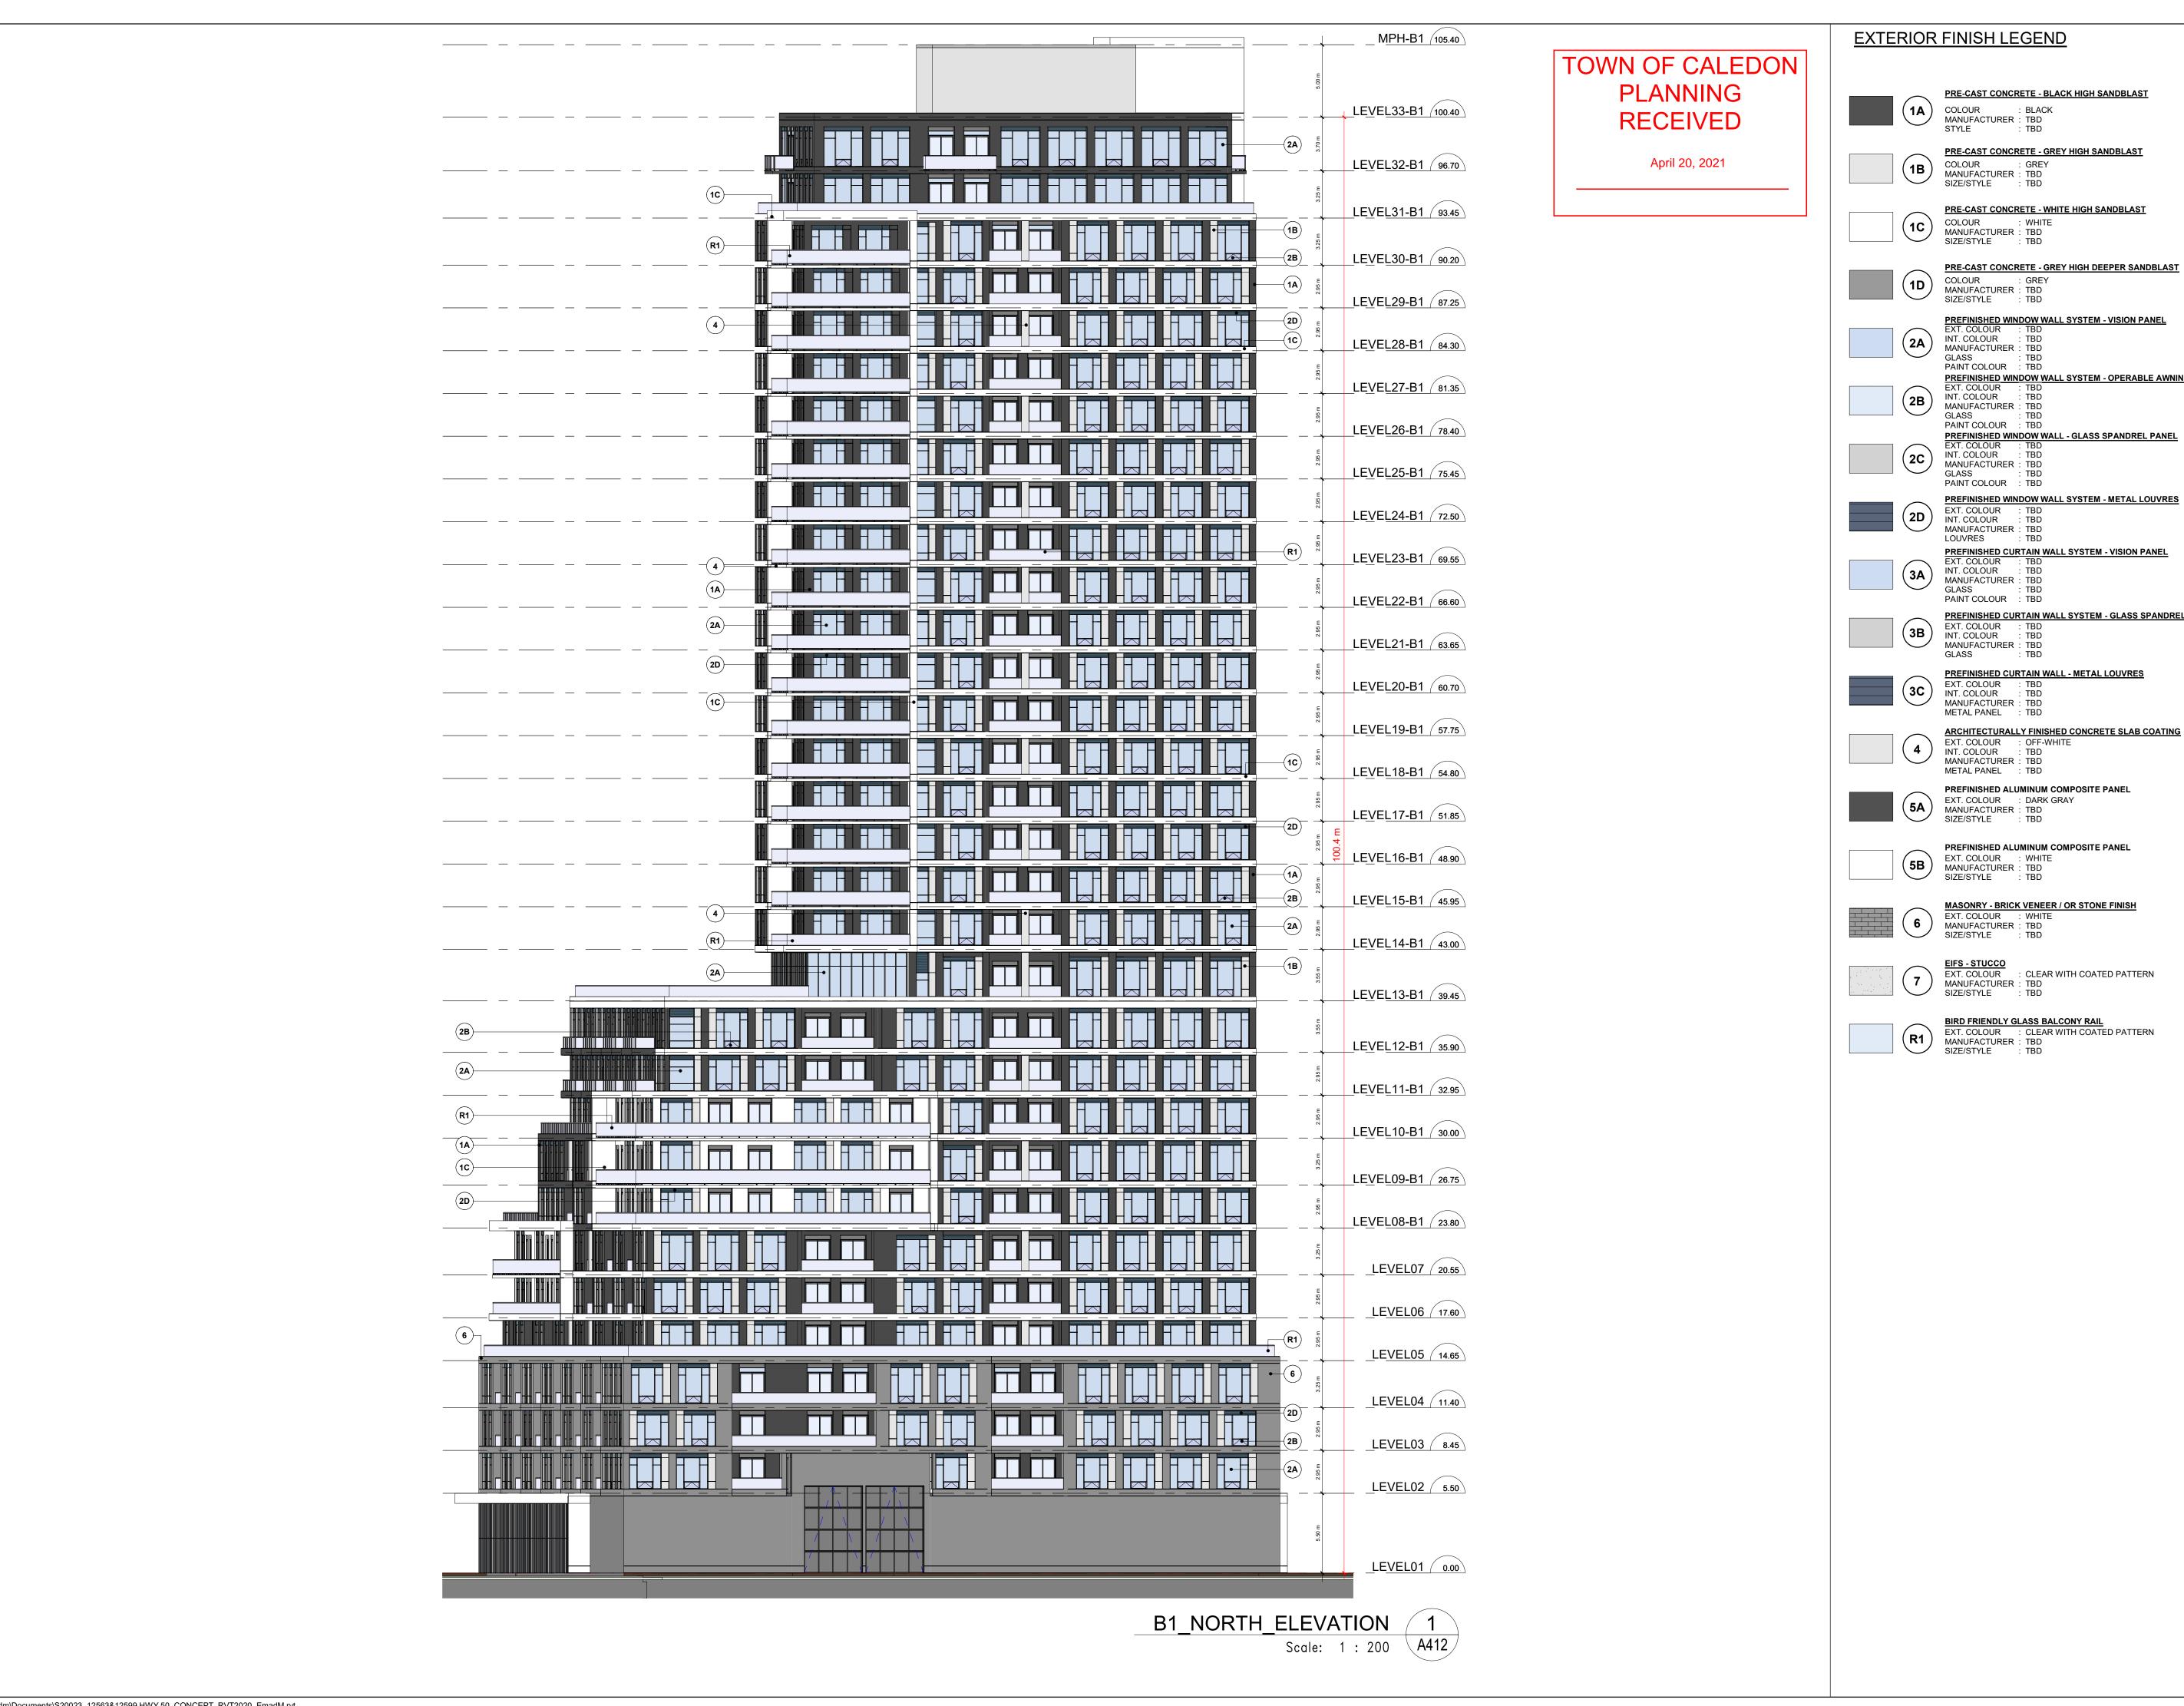

PRE-CAST CONCRETE - BLACK HIGH SANDBLAST

MANUFACTURER : TBD

PRE-CAST CONCRETE - GREY HIGH SANDBLAST COLOUR : GREY MANUFACTURER : TBD

PRE-CAST CONCRETE - WHITE HIGH SANDBLAST

PRE-CAST CONCRETE - GREY HIGH DEEPER SANDBLAST

PREFINISHED WINDOW WALL SYSTEM - VISION PANEL EXT. COLOUR : TBD

MANUFACTURER: TBD PAINT COLOUR : TBD

PREFINISHED WINDOW WALL SYSTEM - OPERABLE AWNING MANUFACTURER: TBD

PAINT COLOUR : TBD PREFINISHED WINDOW WALL - GLASS SPANDREL PANEL

PAINT COLOUR : TBD PREFINISHED WINDOW WALL SYSTEM - METAL LOUVRES

MANUFACTURER: TBD

PREFINISHED CURTAIN WALL SYSTEM - VISION PANEL

MANUFACTURER: TBD PAINT COLOUR : TBD

PREFINISHED CURTAIN WALL SYSTEM - GLASS SPANDREL PANEL EXT. COLOUR : TBD INT. COLOUR : TBD

MANUFACTURER: TBD PREFINISHED CURTAIN WALL - METAL LOUVRES

MANUFACTURER: TBD METAL PANEL : TBD

INT. COLOUR : TBD MANUFACTURER: TBD METAL PANEL : TBD

PREFINISHED ALUMINUM COMPOSITE PANEL EXT. COLOUR : DARK GRAY MANUFACTURER: TBD SIZE/STYLE: TBD

PREFINISHED ALUMINUM COMPOSITE PANEL EXT. COLOUR : WHITE MANUFACTURER: TBD

6 MASONRY - BRICK VENEER / OR STONE FINISH
EXT. COLOUR : WHITE
MANUFACTURER : TBD
SIZE/STYLE : TBD

: CLEAR WITH COATED PATTERN MANUFACTURER: TBD

R1 BIRD FRIENDLY GLASS BALCONY RAIL

EXT. COLOUR : CLEAR WITH COATED PATTERN
MANUAL TRANSPORTER : TBD

THESE DRAWINGS ARE NOT TO BE SCALED: ALL DIMENSIONS MUST BE VERIFIED BY CONTRACTOR PRIOR TO COMMENCEMENT OF ANY WORK. ANY DISCREPANCIES MUST BE REPORTED DIRECTLY TO SRN ARCHITECTS INC.

8395 JANE ST, SUITE 202 VAUGHAN, ONTARIO. L4K 5Y2

PHONE: 905.417.5515 FAX: 905.417.5517

© SRN ARCHITECTS INC. 2017

12599 Hwy 50 Ltd.

MIXED USE DEVELOPMENT 12563 & 12599 HWY 50

BOLTON - ONTARIO

**B1 - NORTH ELEVATIONS** 