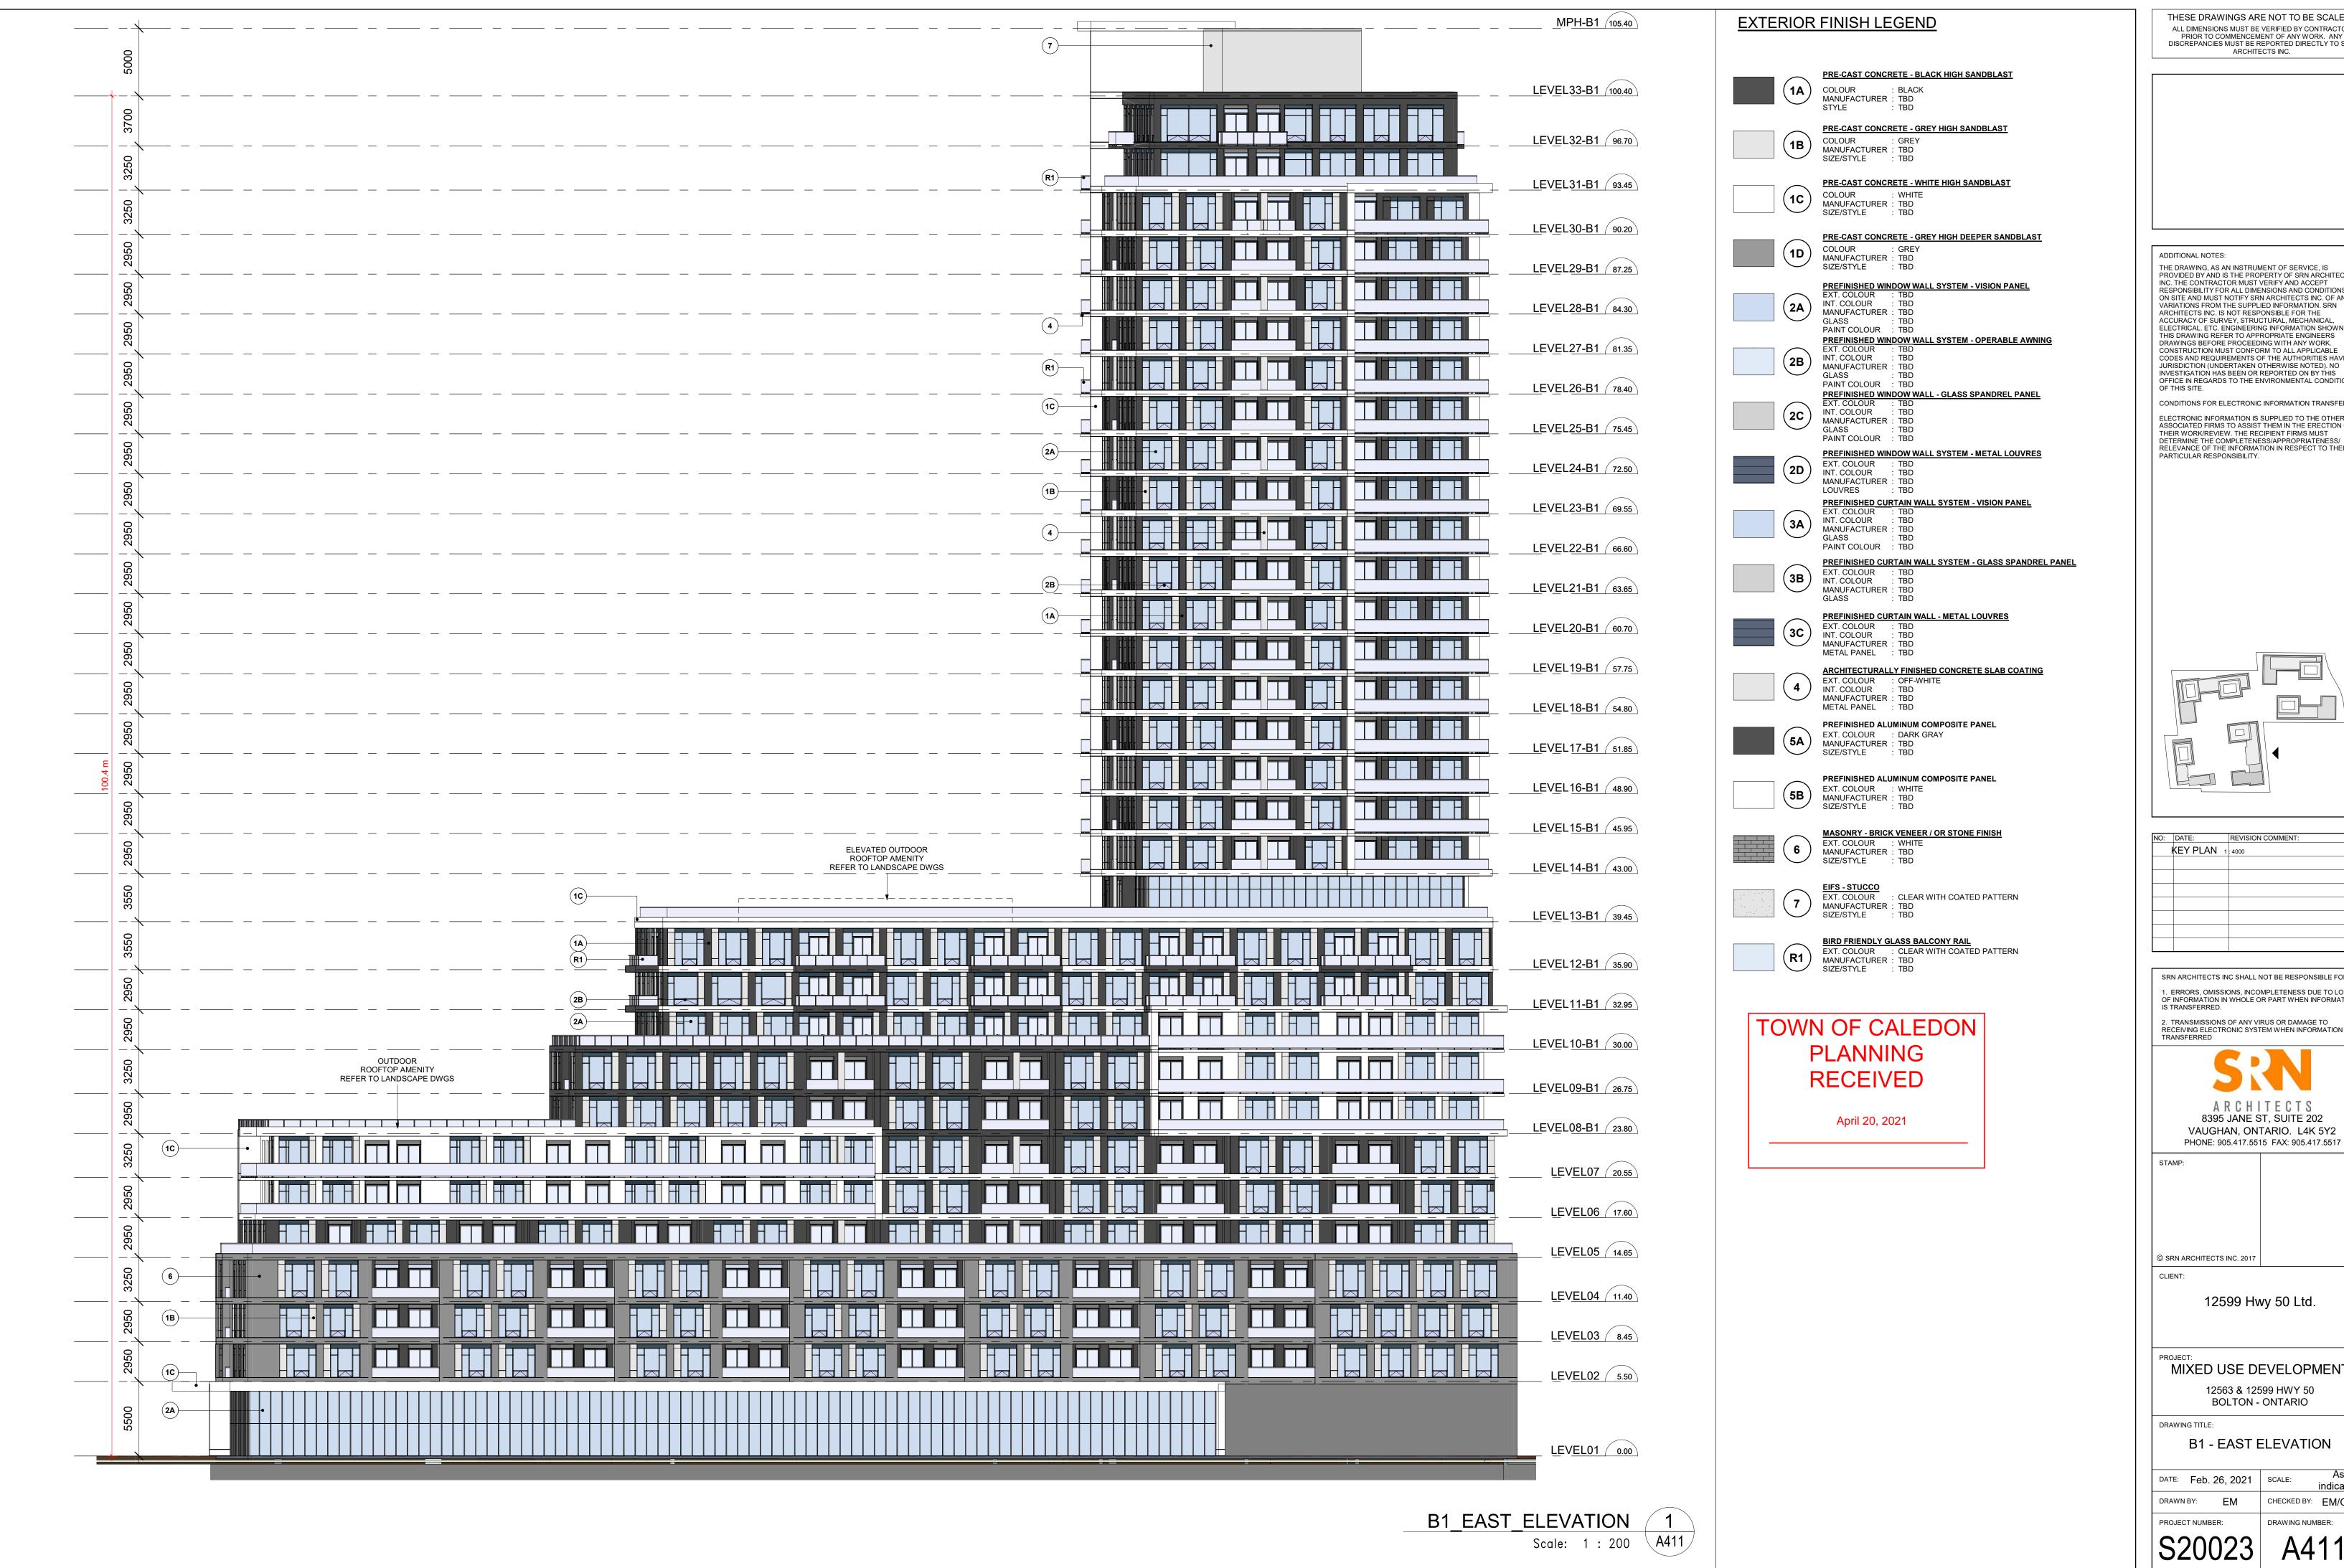

8395 JANE ST, SUITE 202 VAUGHAN, ONTARIO. L4K 5Y2

12599 Hwy 50 Ltd.

MIXED USE DEVELOPMENT 12563 & 12599 HWY 50 BOLTON - ONTARIO

**B1 - EAST ELEVATION** 

DATE: Feb. 26, 2021 | SCALE: indicated CHECKED BY: EM/GR DRAWING NUMBER: A411