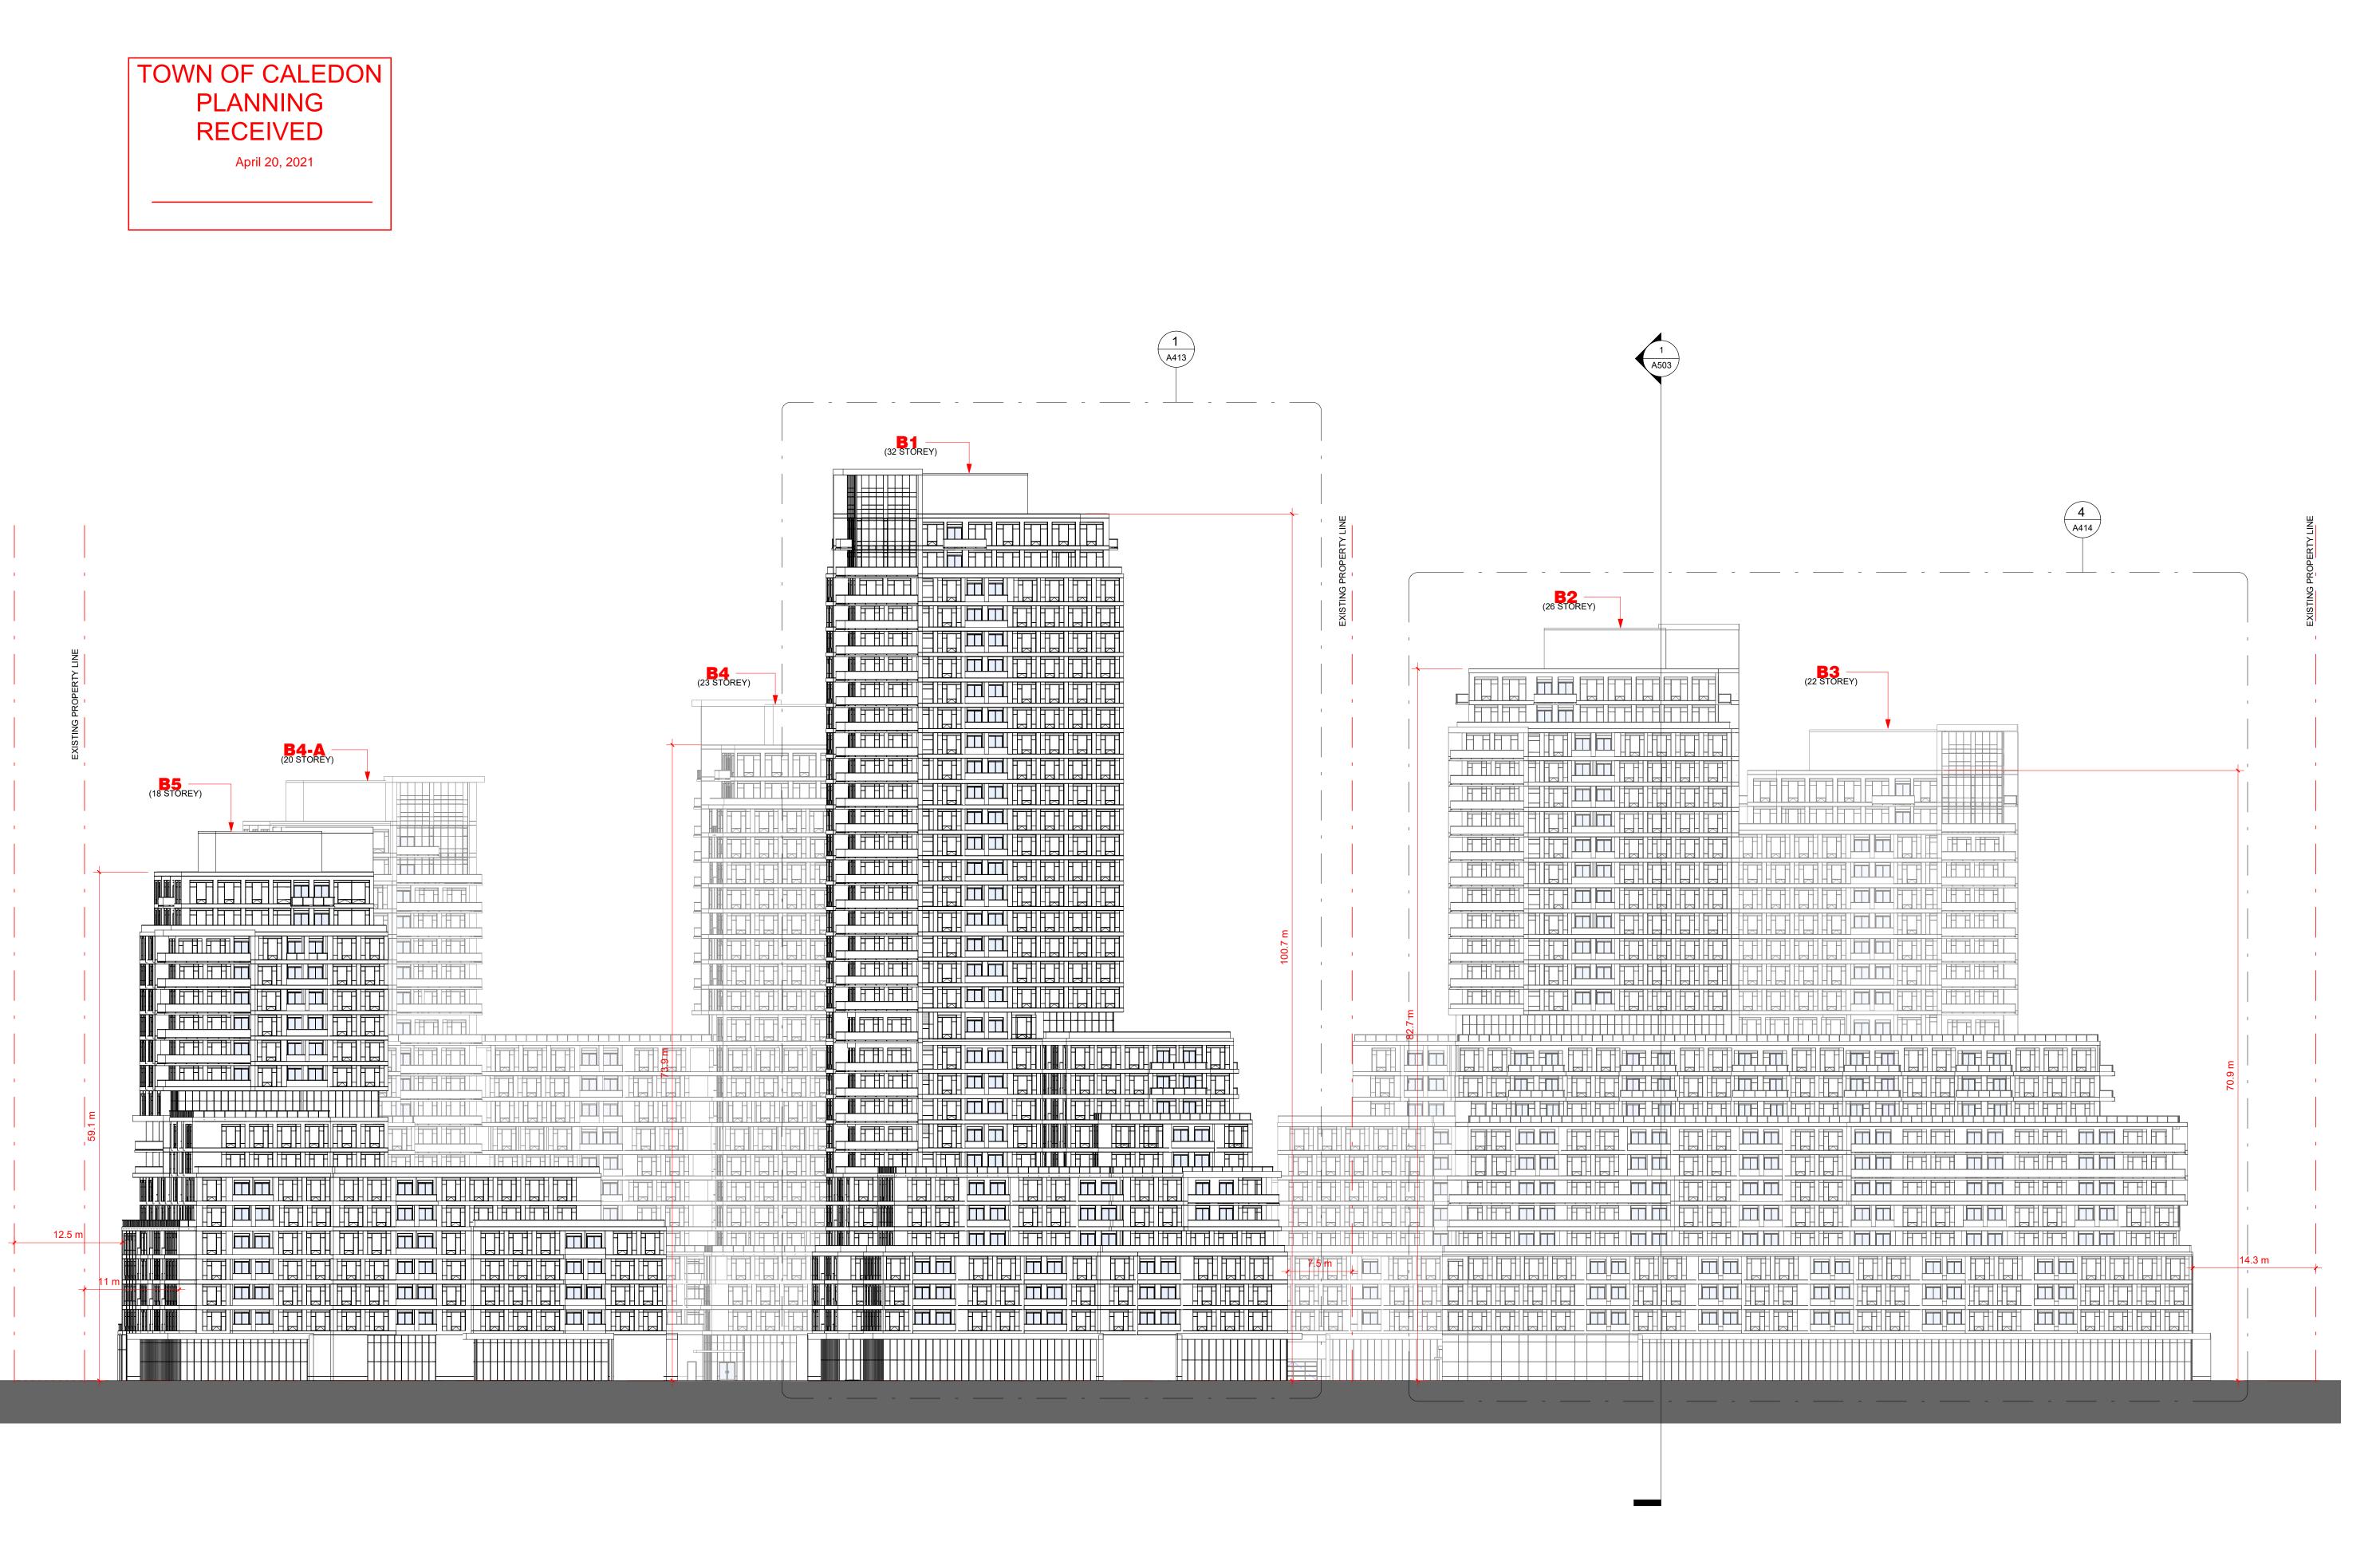

VAUGHAN, ONTARIO. L4K 5Y2 PHONE: 905.417.5515 FAX: 905.417.5517

© SRN ARCHITECTS INC. 2017

12599 Hwy 50 Ltd.

MIXED USE DEVELOPMENT 12563 & 12599 HWY 50 BOLTON - ONTARIO

DEVELOPMENT SOUTH ELEVATION

DATE: **Feb. 26, 2021** | SCALE: DRAWN BY: EM/FK/EH | CHECKED BY: EM/GR

DRAWING NUMBER:

DEVELOPMENT SOUTH ELEVATION

Scale: 1 : 350 A402

S20023 A402