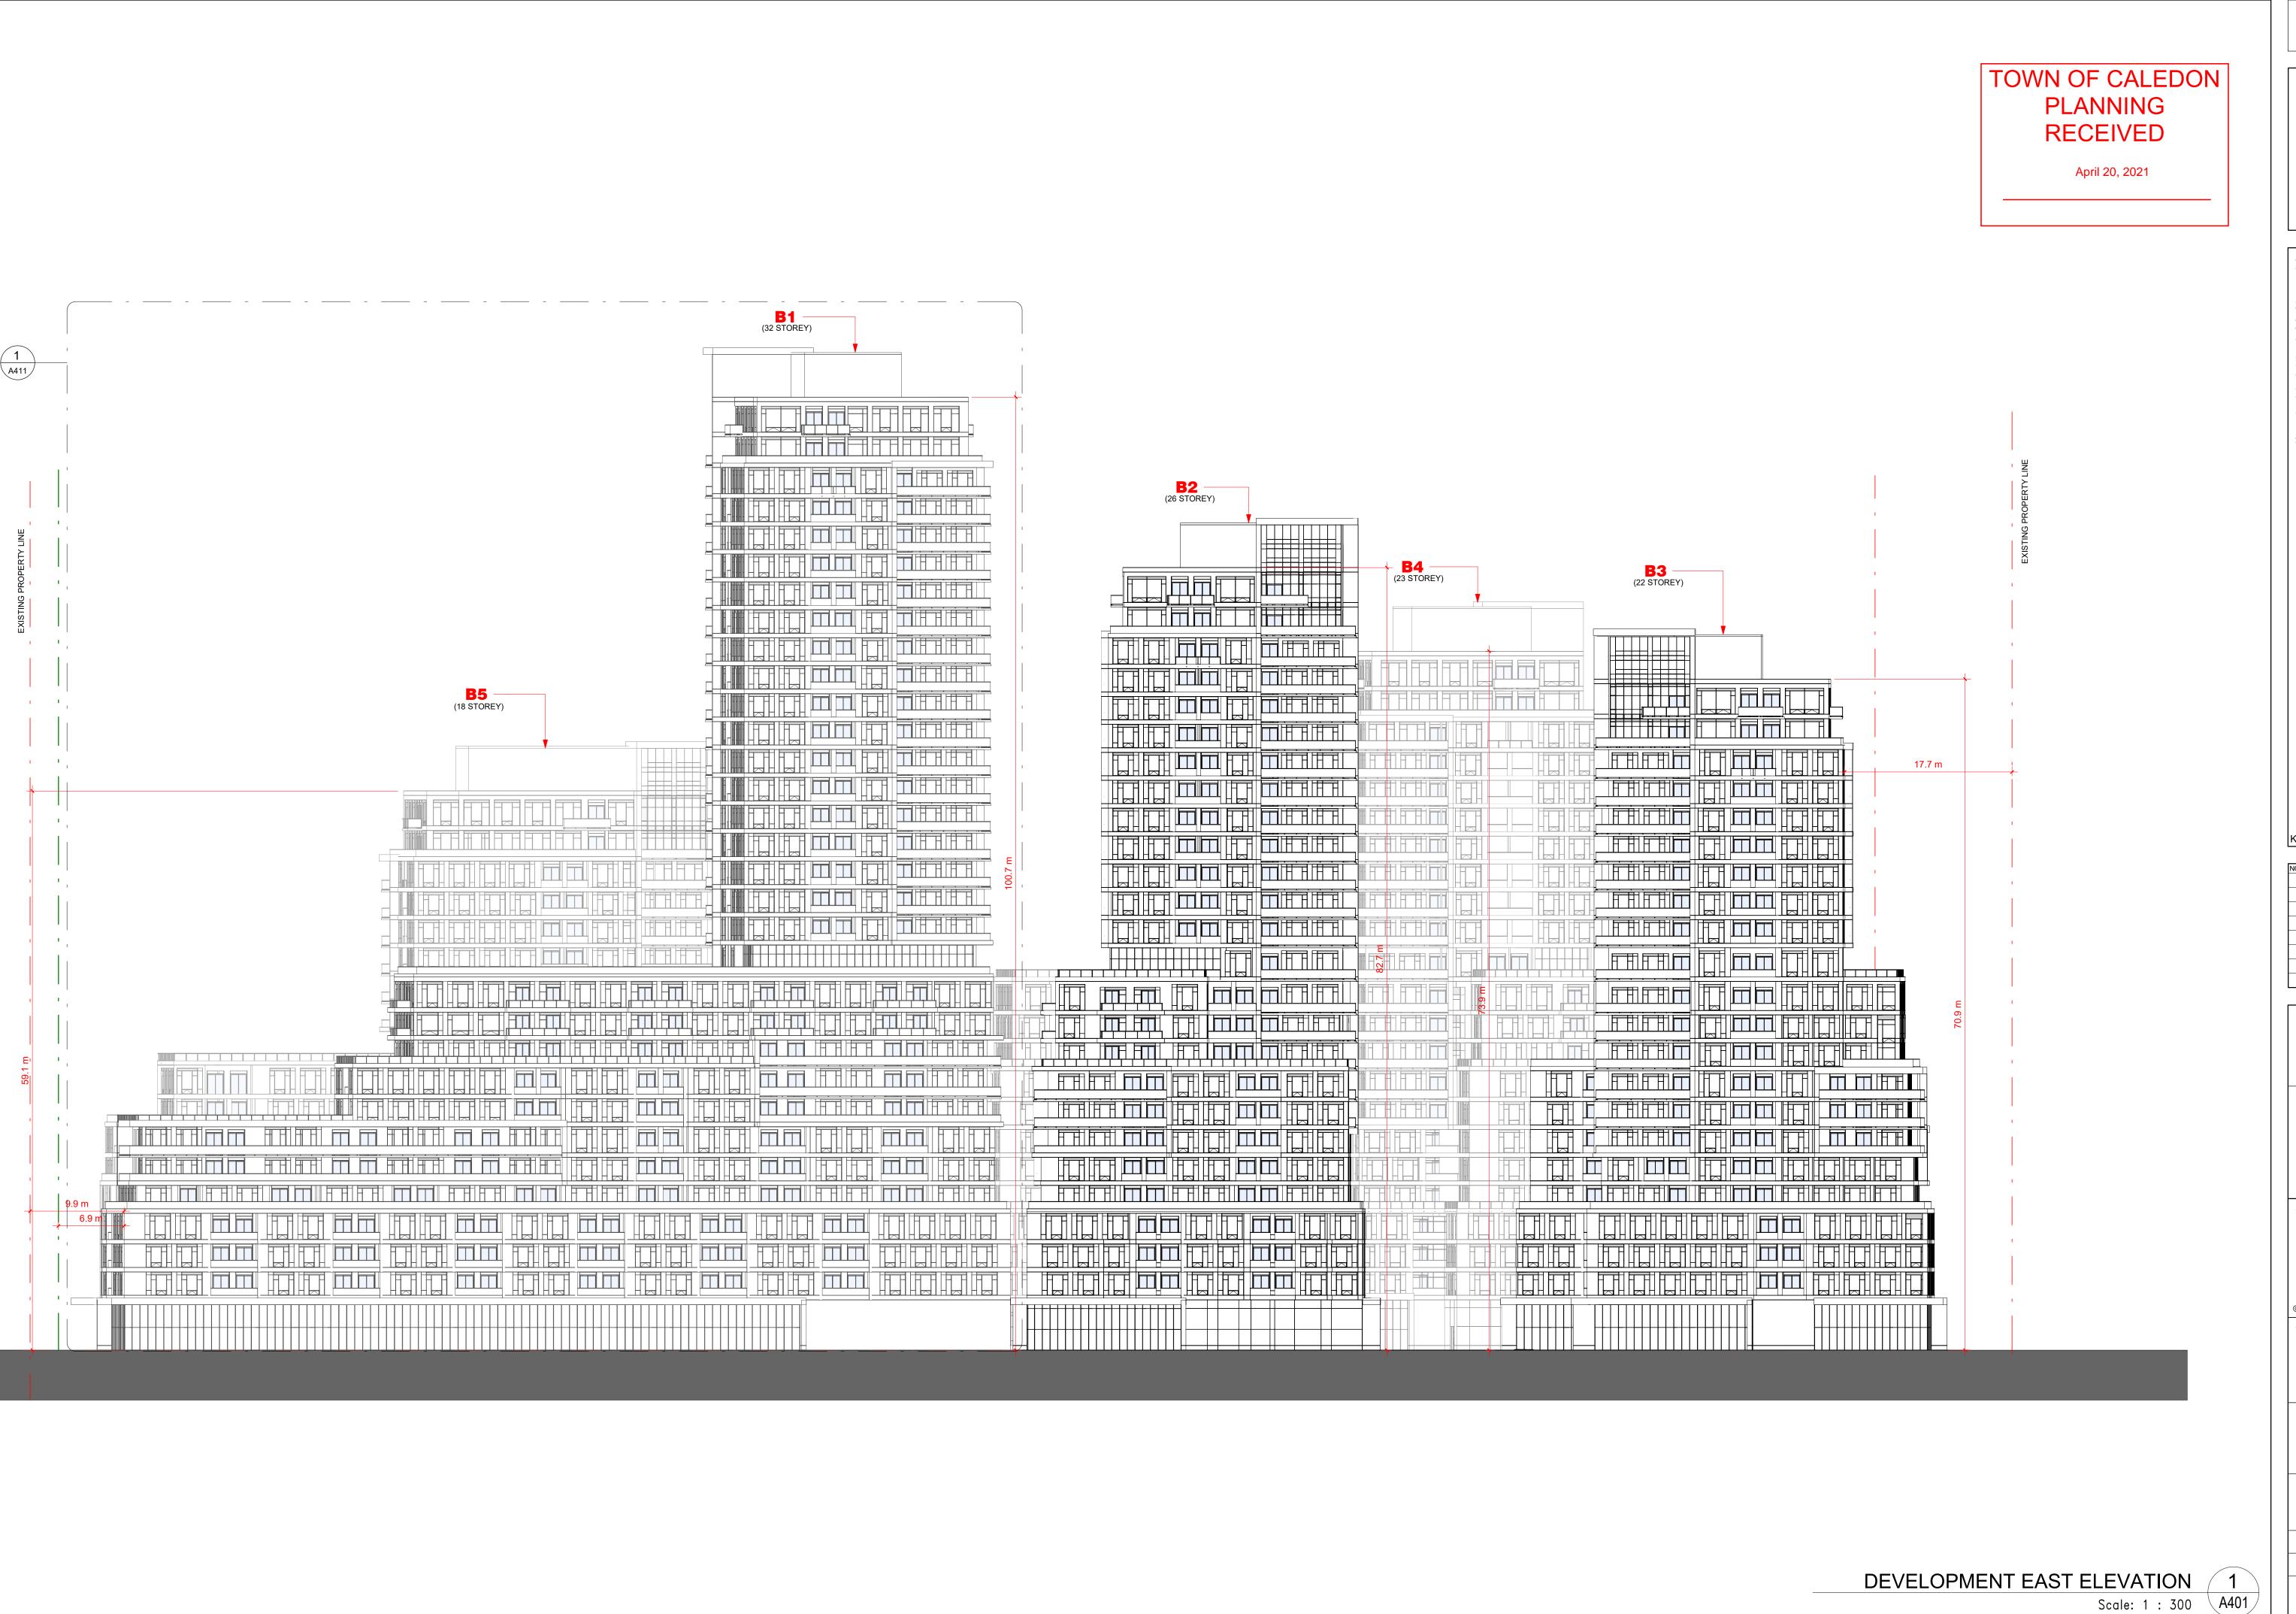

VAUGHAN, ONTARIO. L4K 5Y2 PHONE: 905.417.5515 FAX: 905.417.5517

© SRN ARCHITECTS INC. 2017

12599 Hwy 50 Ltd.

MIXED USE DEVELOPMENT 12563 & 12599 HWY 50 BOLTON - ONTARIO

DEVELOPMENT EAST **ELEVATION** 

DATE: **Feb. 26, 2021** | SCALE: DRAWN BY: EM/FK/EH | CHECKED BY: EM/GR