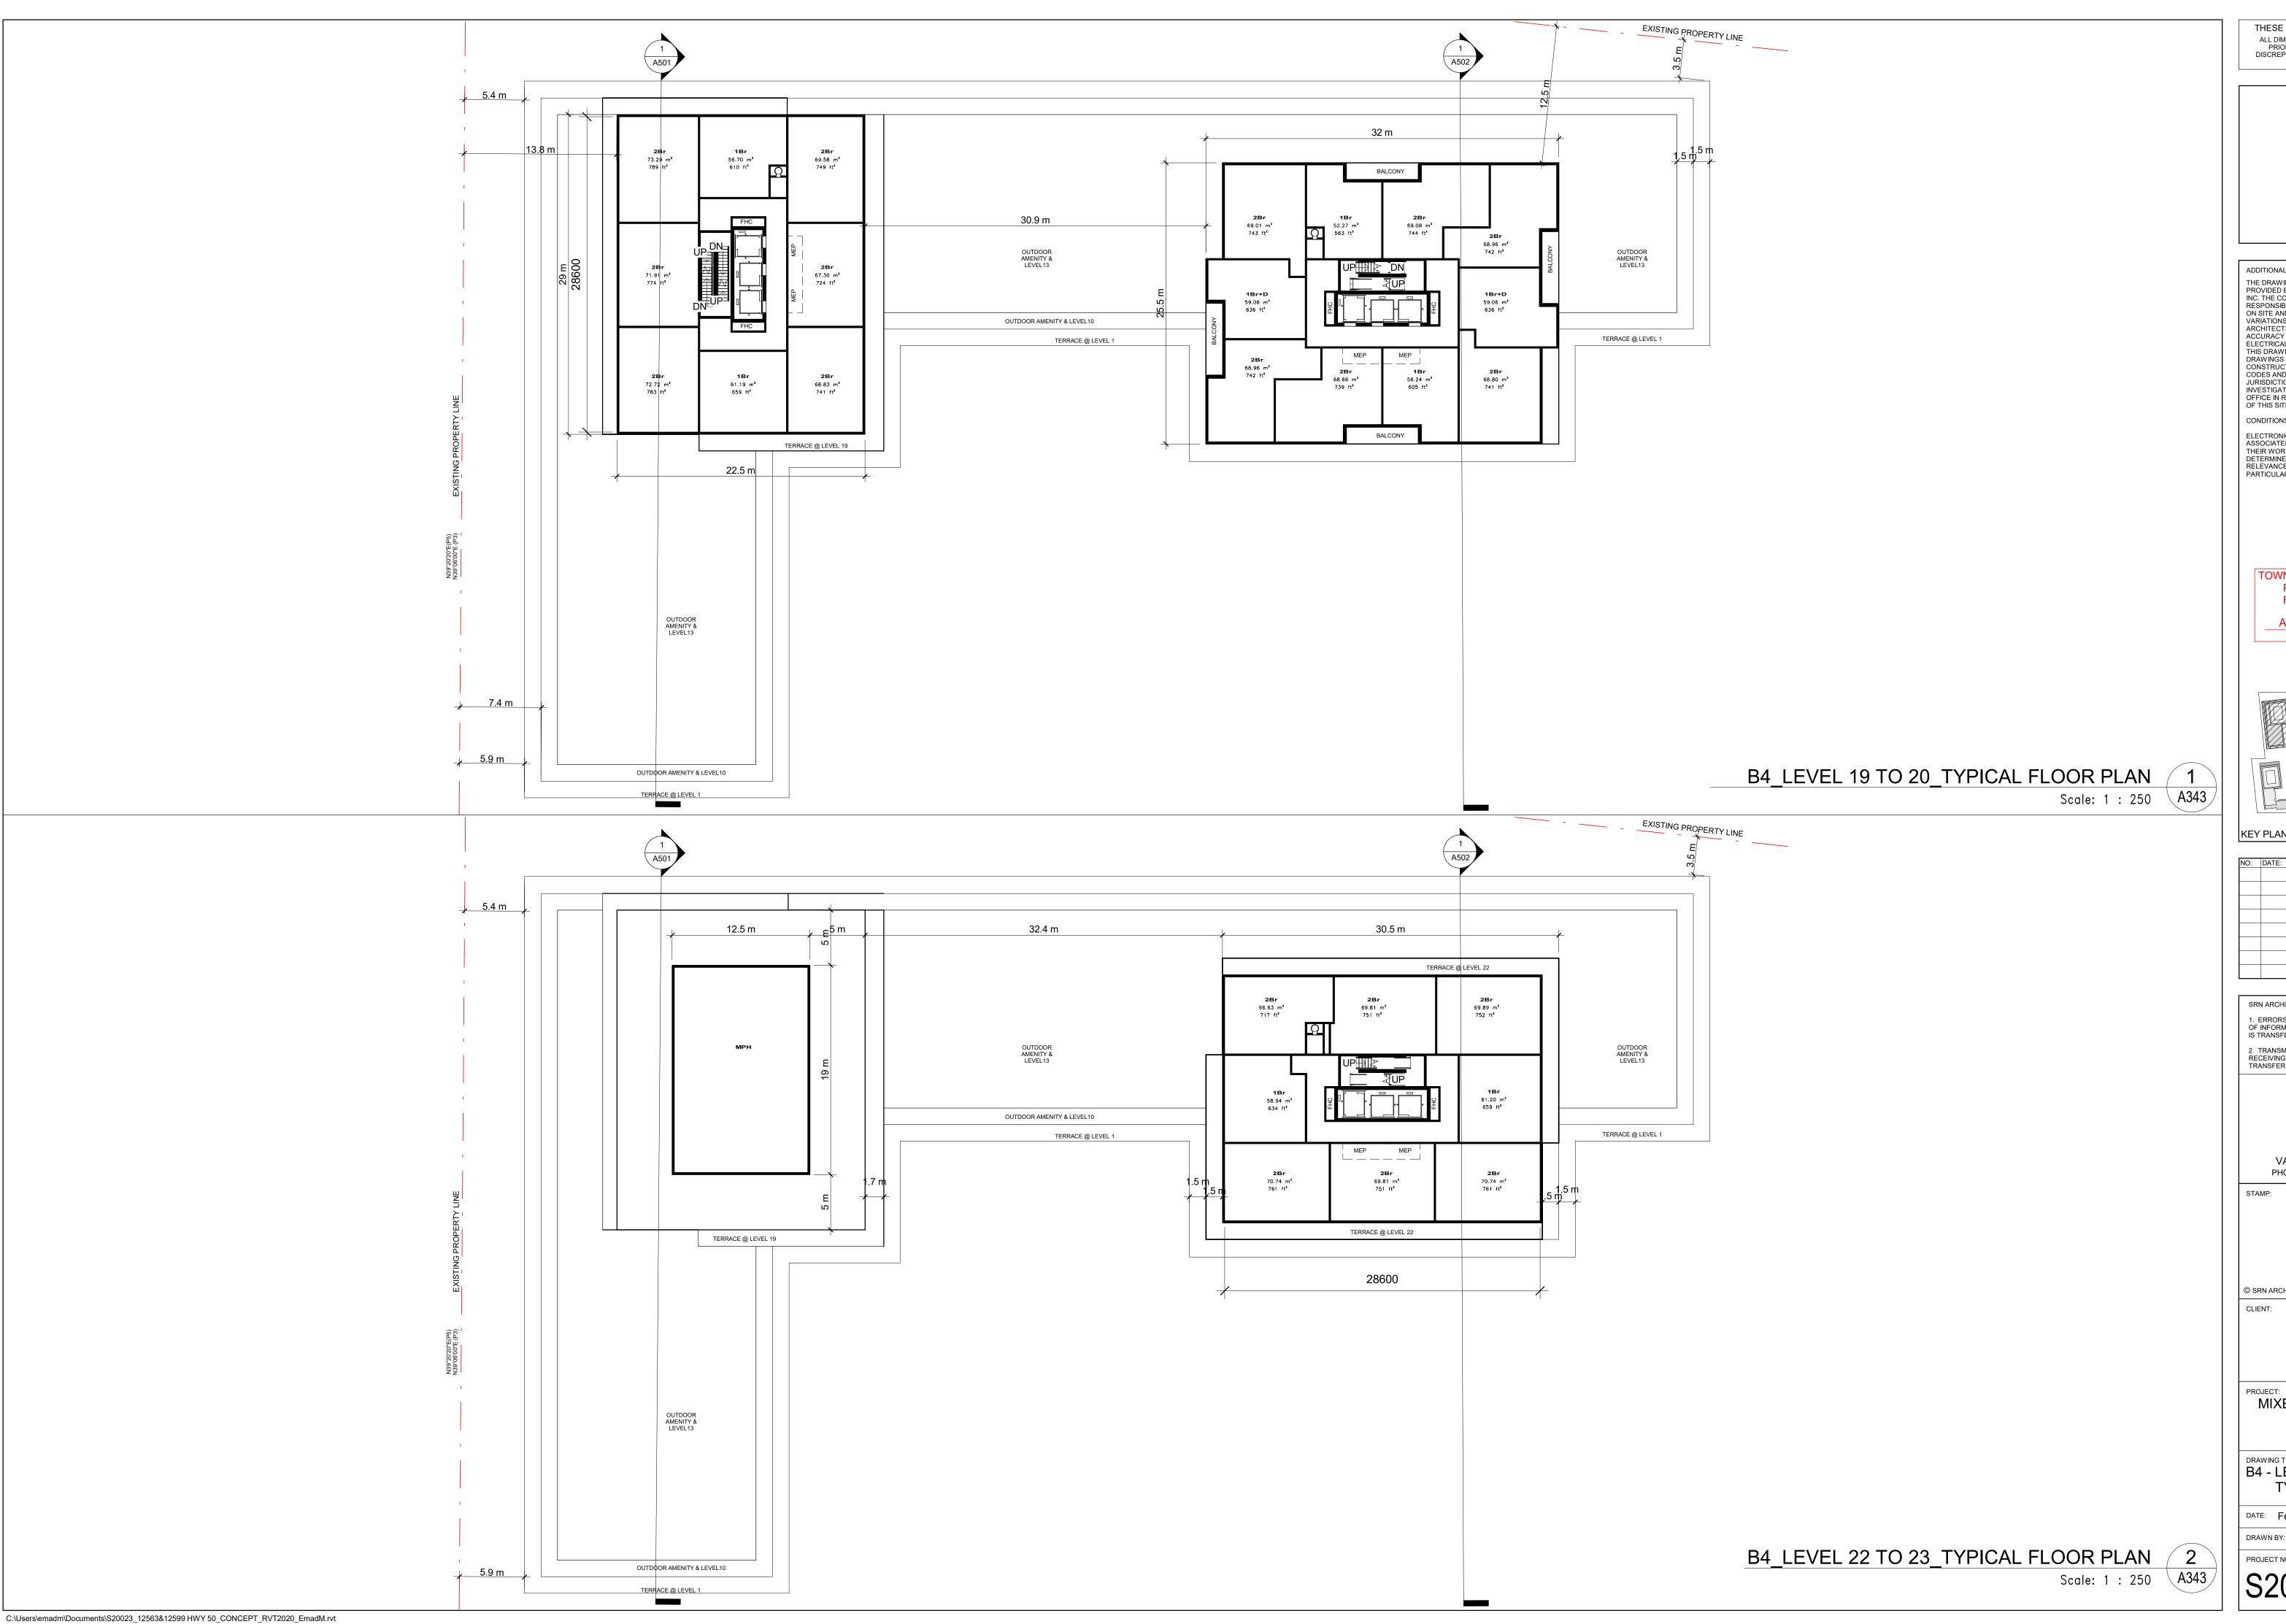

TOWN OF CALEDON PLANNING RECEIVED

April 20, 2021

KEY PLAN 1:4000

| NO: | DATE: | REVISION COMMENT: |
|-----|-------|-------------------|
|     |       |                   |
|     |       |                   |
|     |       |                   |
|     |       |                   |
|     |       |                   |
|     |       |                   |
|     |       |                   |
|     |       |                   |
|     |       |                   |

VAUGHAN, ONTARIO. L4K 5Y2 PHONE: 905.417.5515 FAX: 905.417.5517

© SRN ARCHITECTS INC. 2017

12599 Hwy 50 Ltd.

MIXED USE DEVELOPMENT 12563 & 12599 HWY 50 BOLTON - ONTARIO

B4 - LEVEL 19 TO 20, 22 TO 23 -

TYPICAL FLOOR PLAN DATE: **Feb. 26, 2021** SCALE: DRAWN BY: EM/EH CHECKED BY: EM/GR