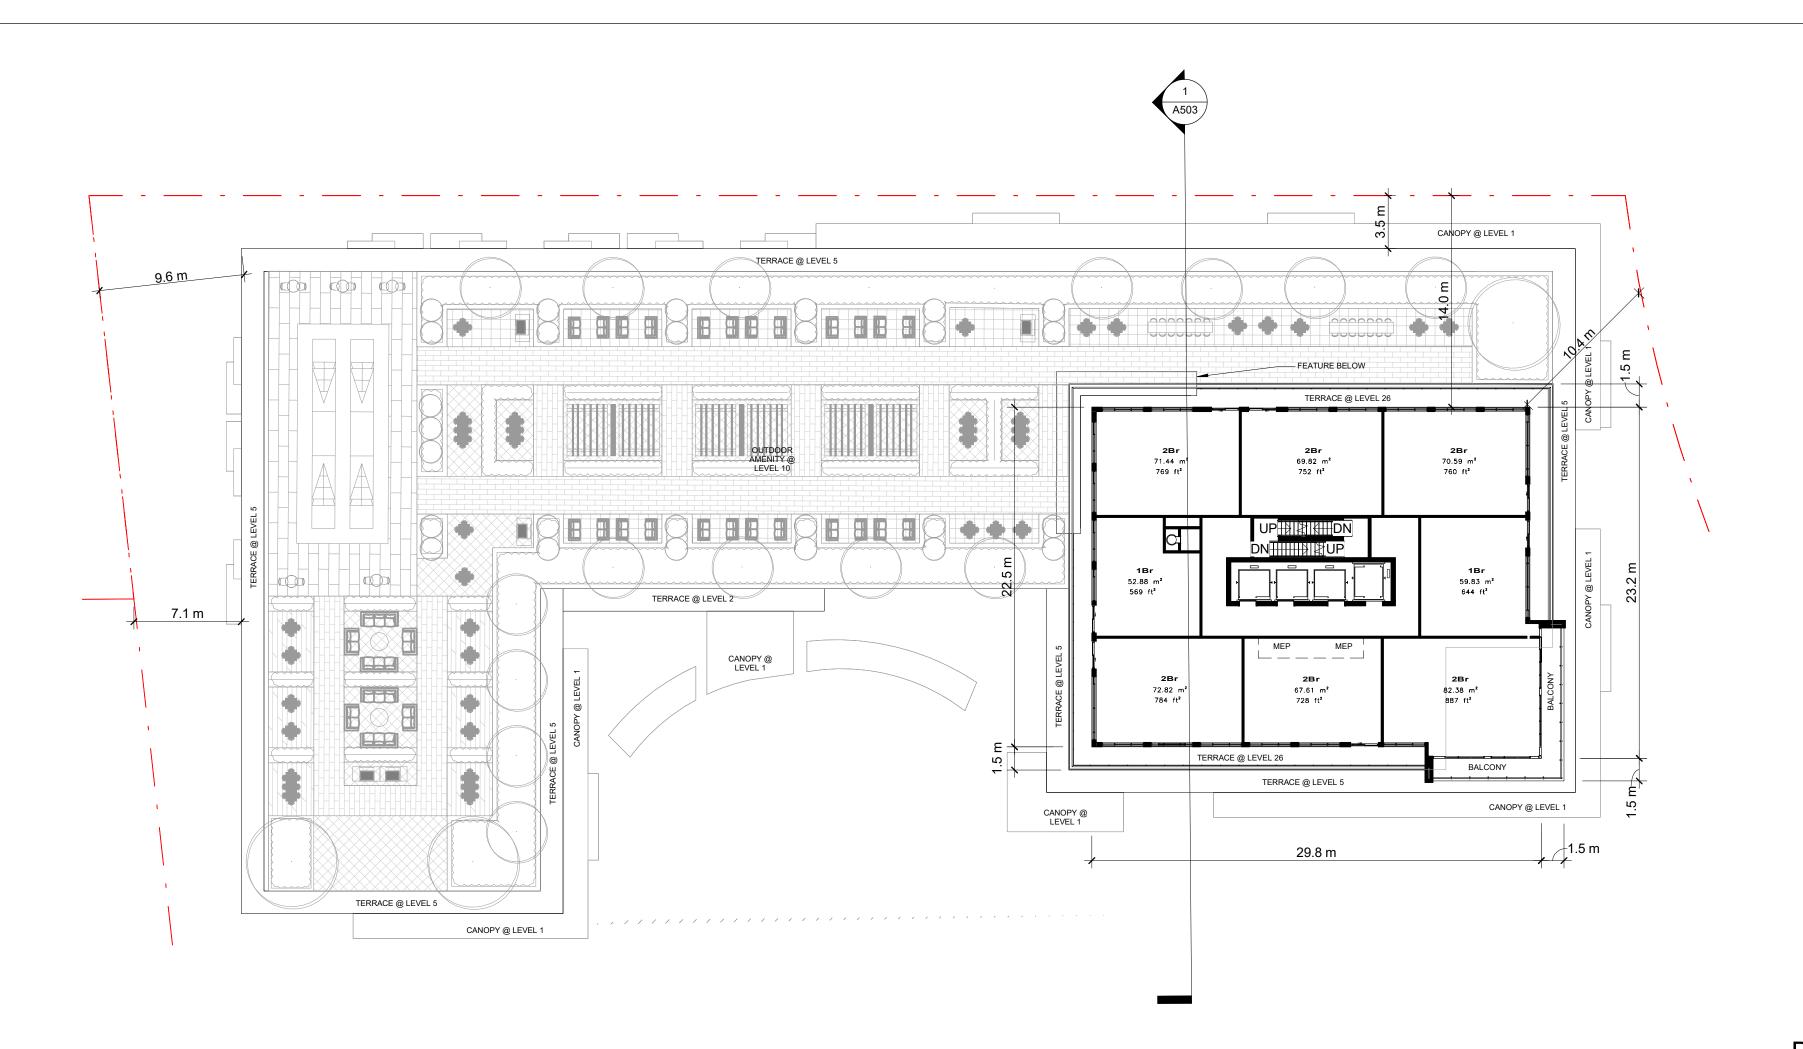

C:\Users\emadm\Documents\S20023\_12563&12599 HWY 50\_CONCEPT\_RVT2020\_EmadM.rvt

|   | THESE DRAWINGS ARE NOT TO BE SCALED:<br>ALL DIMENSIONS MUST BE VERIFIED BY CONTRACTOR<br>PRIOR TO COMMENCEMENT OF ANY WORK. ANY<br>DISCREPANCIES MUST BE REPORTED DIRECTLY TO SRN<br>ARCHITECTS INC.                                                                                                                                                                                                                                                                                                                                                                                                                 |