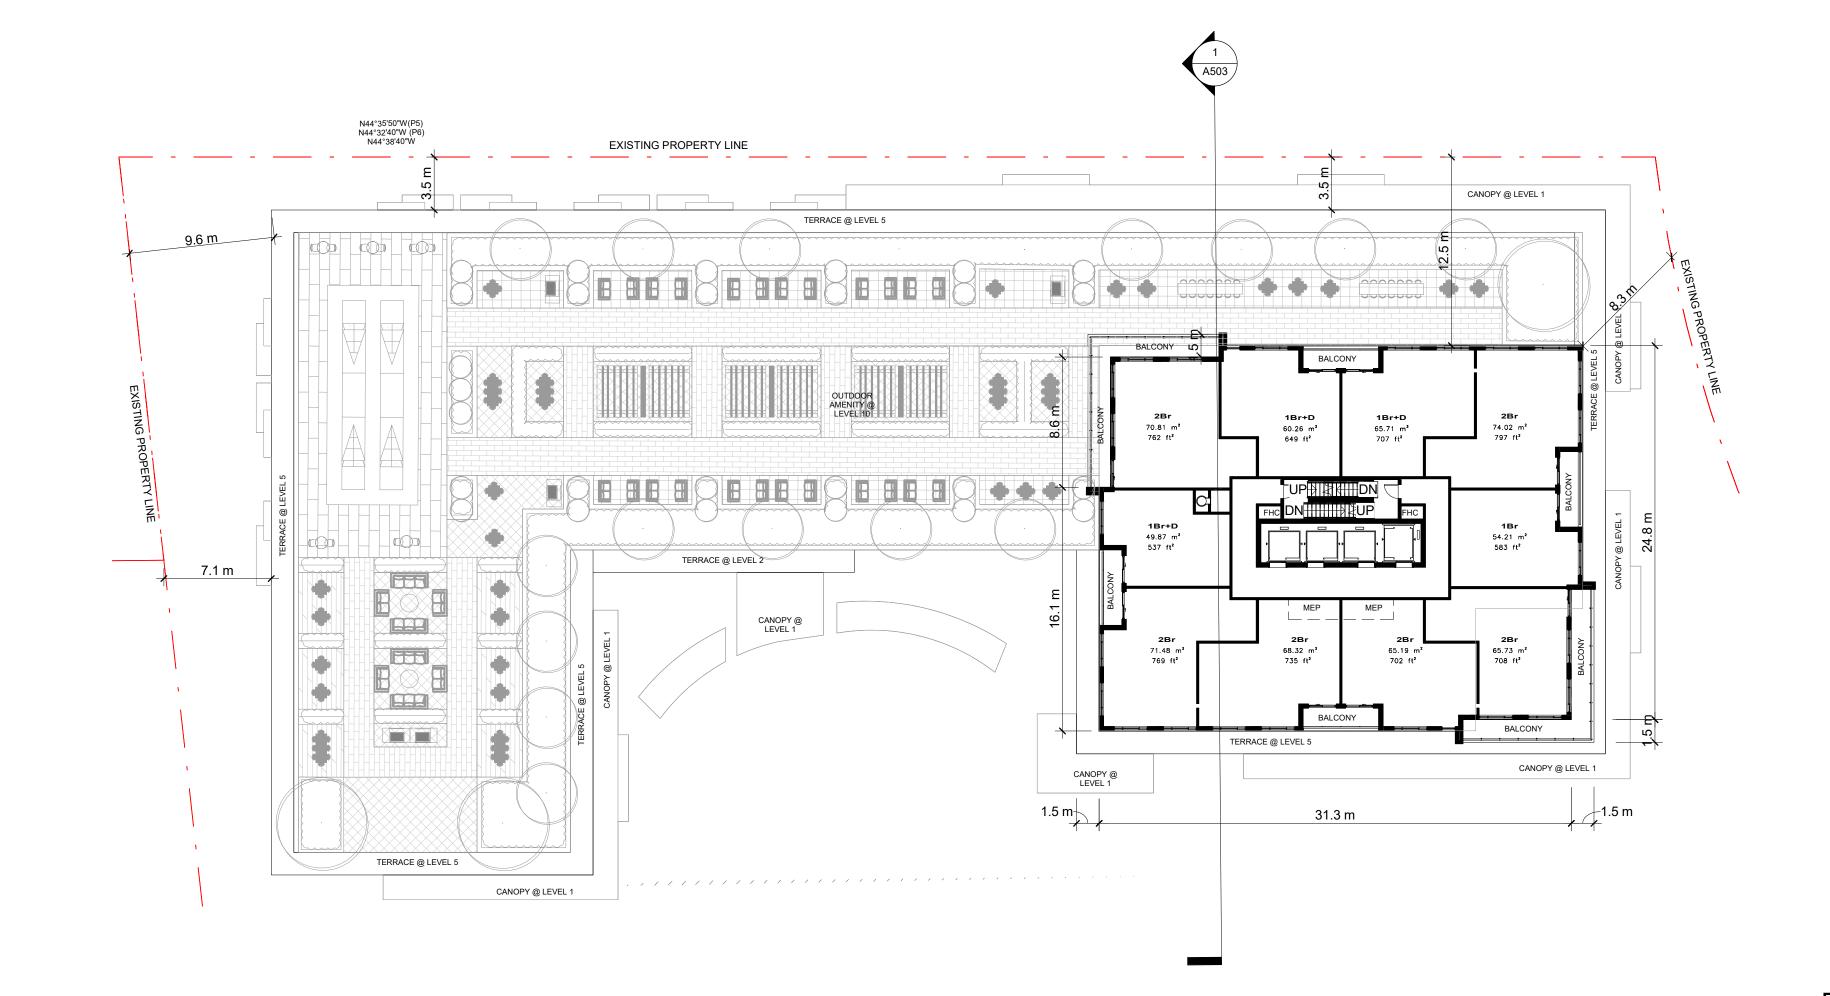

C:\Users\emadm\Documents\S20023\_12563&12599 HWY 50\_CONCEPT\_RVT2020\_EmadM.rvt

|   | THESE DRAWINGS ARE NOT TO BE SCALED:<br>ALL DIMENSIONS MUST BE VERIFIED BY CONTRACTOR<br>PRIOR TO COMMENCEMENT OF ANY WORK. ANY<br>DISCREPANCIES MUST BE REPORTED DIRECTLY TO SRN<br>ARCHITECTS INC.                                                                                                                                                                                                                                                                                                                                                                                                                 |