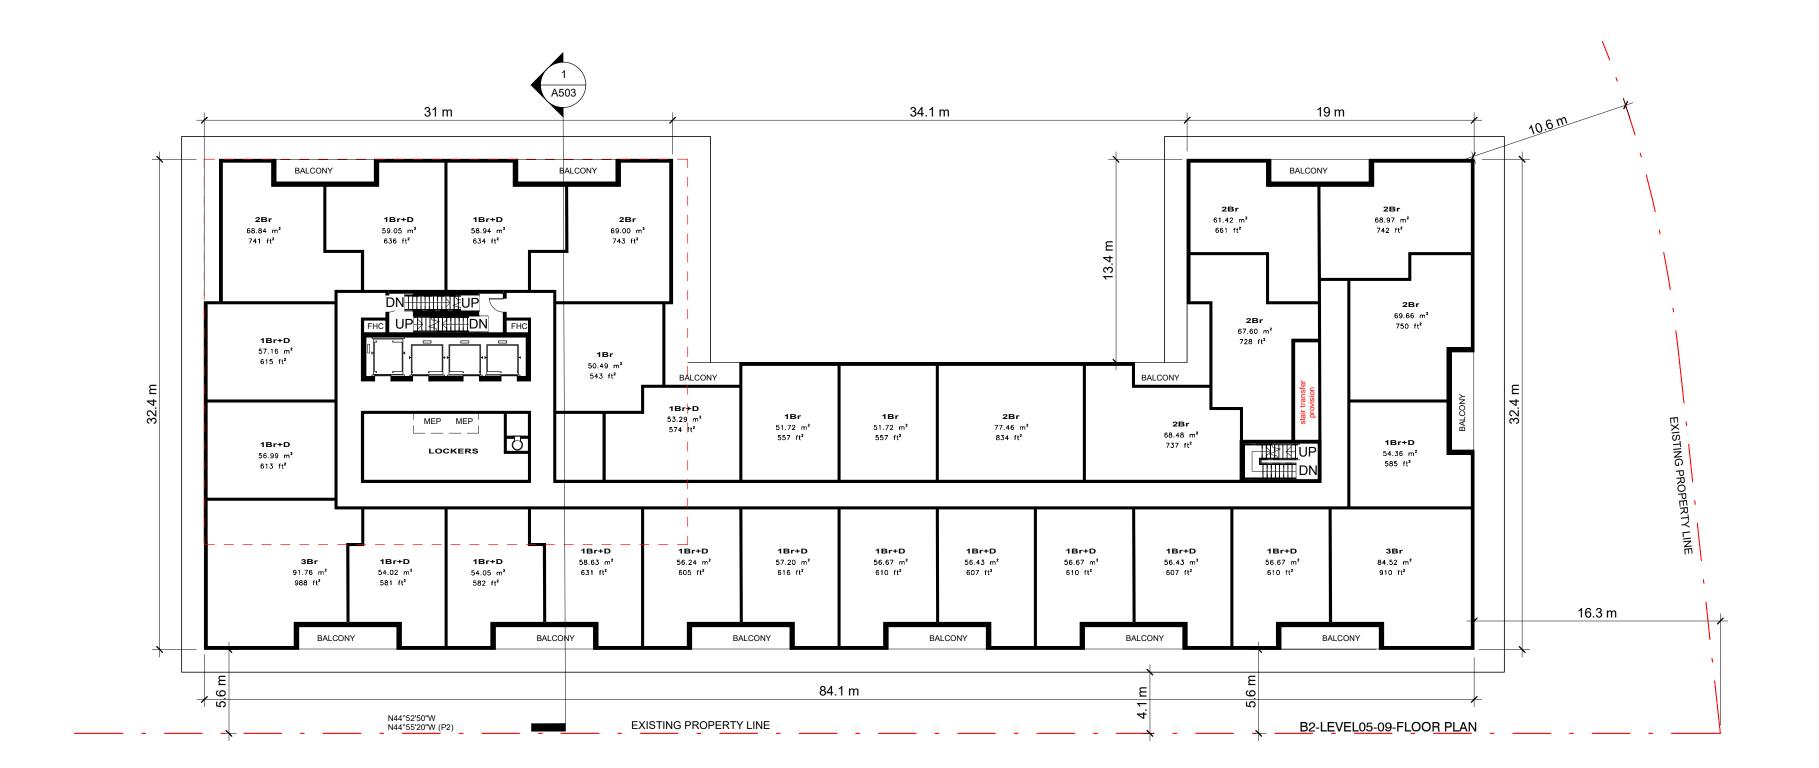

B2\_LEVEL 05 TO 09\_TYPICAL FLOOR PLAN 1
Scale: 1 : 250 A322

EXISTING PROPERTY LINE

B2\_Level 14 TO 24\_TYPICAL FLOOR PLAN 2
Scale: 1 : 250 A322

THESE DRAWINGS ARE NOT TO BE SCALED: ALL DIMENSIONS MUST BE VERIFIED BY CONTRACTOR PRIOR TO COMMENCEMENT OF ANY WORK. ANY DISCREPANCIES MUST BE REPORTED DIRECTLY TO SRN ARCHITECTS INC.

VAUGHAN, ONTARIO. L4K 5Y2 PHONE: 905.417.5515 FAX: 905.417.5517

© SRN ARCHITECTS INC. 2017

12599 Hwy 50 Ltd.

MIXED USE DEVELOPMENT 12563 & 12599 HWY 50 BOLTON - ONTARIO

B2 - LEVEL 05 TO 09, 14 TO 24 -TYPICAL FLOOR PLAN