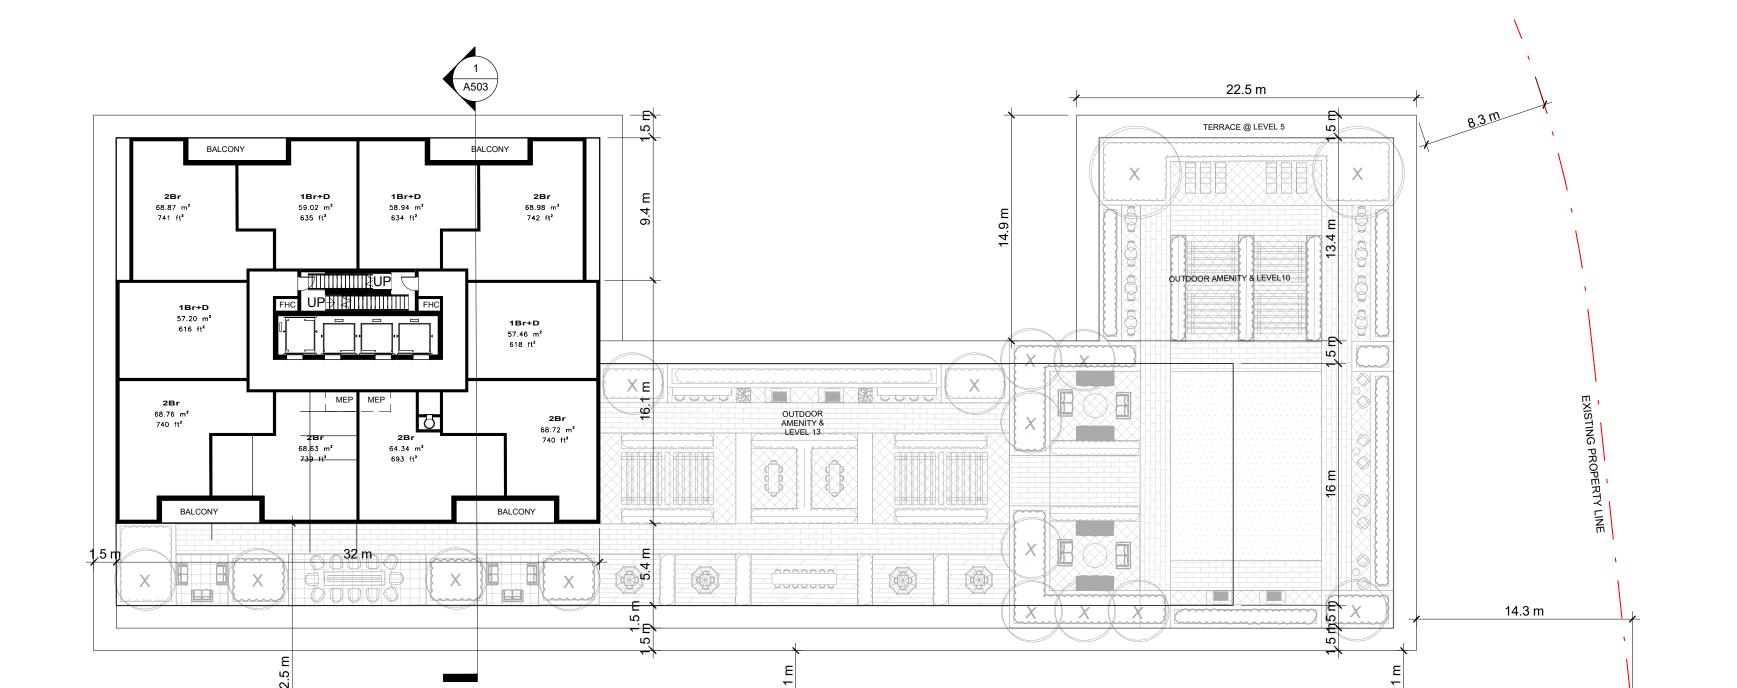

B2\_LEVEL 05 TO 09\_TYPICAL FLOOR PLAN 1
Scale: 1 : 250 A322

EXISTING PROPERTY LINE

B2\_Level 14 TO 24\_TYPICAL FLOOR PLAN 2
Scale: 1 : 250 A322

THESE DRAWINGS ARE NOT TO BE SCALED: ALL DIMENSIONS MUST BE VERIFIED BY CONTRACTOR PRIOR TO COMMENCEMENT OF ANY WORK. ANY DISCREPANCIES MUST BE REPORTED DIRECTLY TO SRN ARCHITECTS INC.

VAUGHAN, ONTARIO. L4K 5Y2 PHONE: 905.417.5515 FAX: 905.417.5517

© SRN ARCHITECTS INC. 2017

12599 Hwy 50 Ltd.

MIXED USE DEVELOPMENT 12563 & 12599 HWY 50 BOLTON - ONTARIO

B2 - LEVEL 05 TO 09, 14 TO 24 -TYPICAL FLOOR PLAN