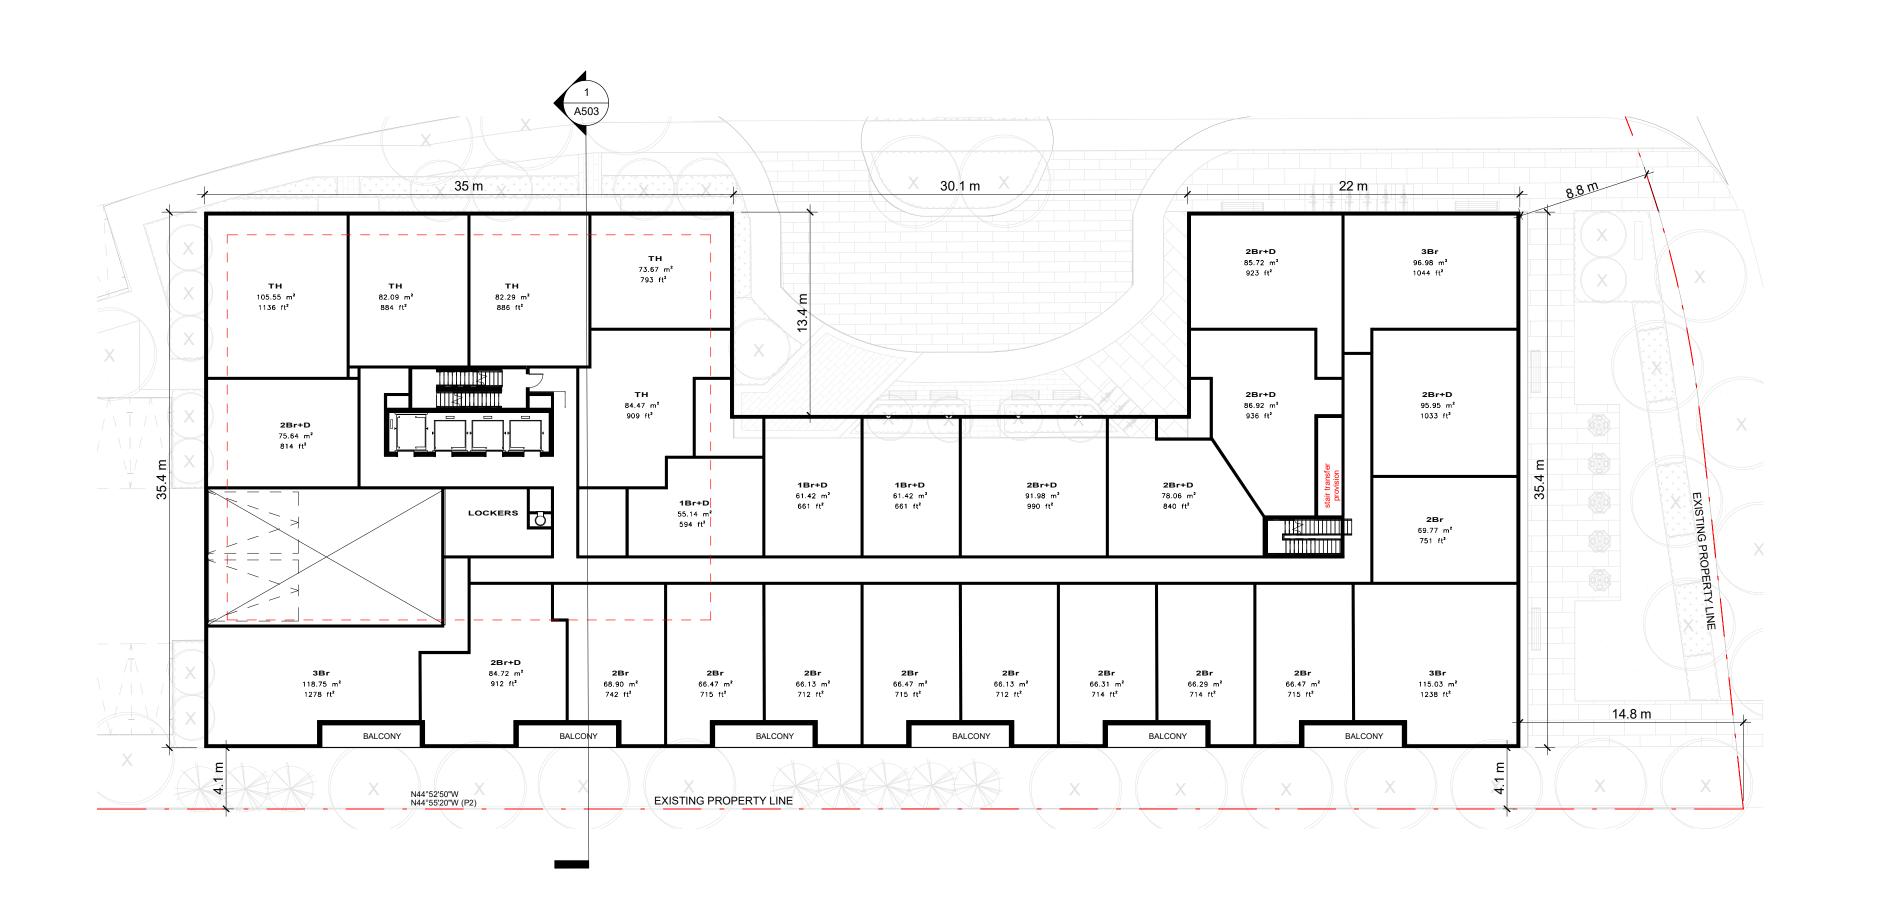

8395 JANE ST, SUITE 202 VAUGHAN, ONTARIO. L4K 5Y2

PHONE: 905.417.5515 FAX: 905.417.5517

© SRN ARCHITECTS INC. 2017

12599 Hwy 50 Ltd.

MIXED USE DEVELOPMENT 12563 & 12599 HWY 50 BOLTON - ONTARIO

B2 - LEVEL 01 & 02 - FLOOR PLAN

DATE: **Feb. 26, 2021** SCALE: DRAWN BY: EM/EH CHECKED BY: EM/GR

PROJECT NUMBER: DRAWING NUMBER: A321

B2\_LEVEL 01\_FLOOR PLAN 1 Scale: 1 : 250 A321

B2\_LEVEL 02\_FLOOR PLAN 2
Scale: 1 : 250 A321