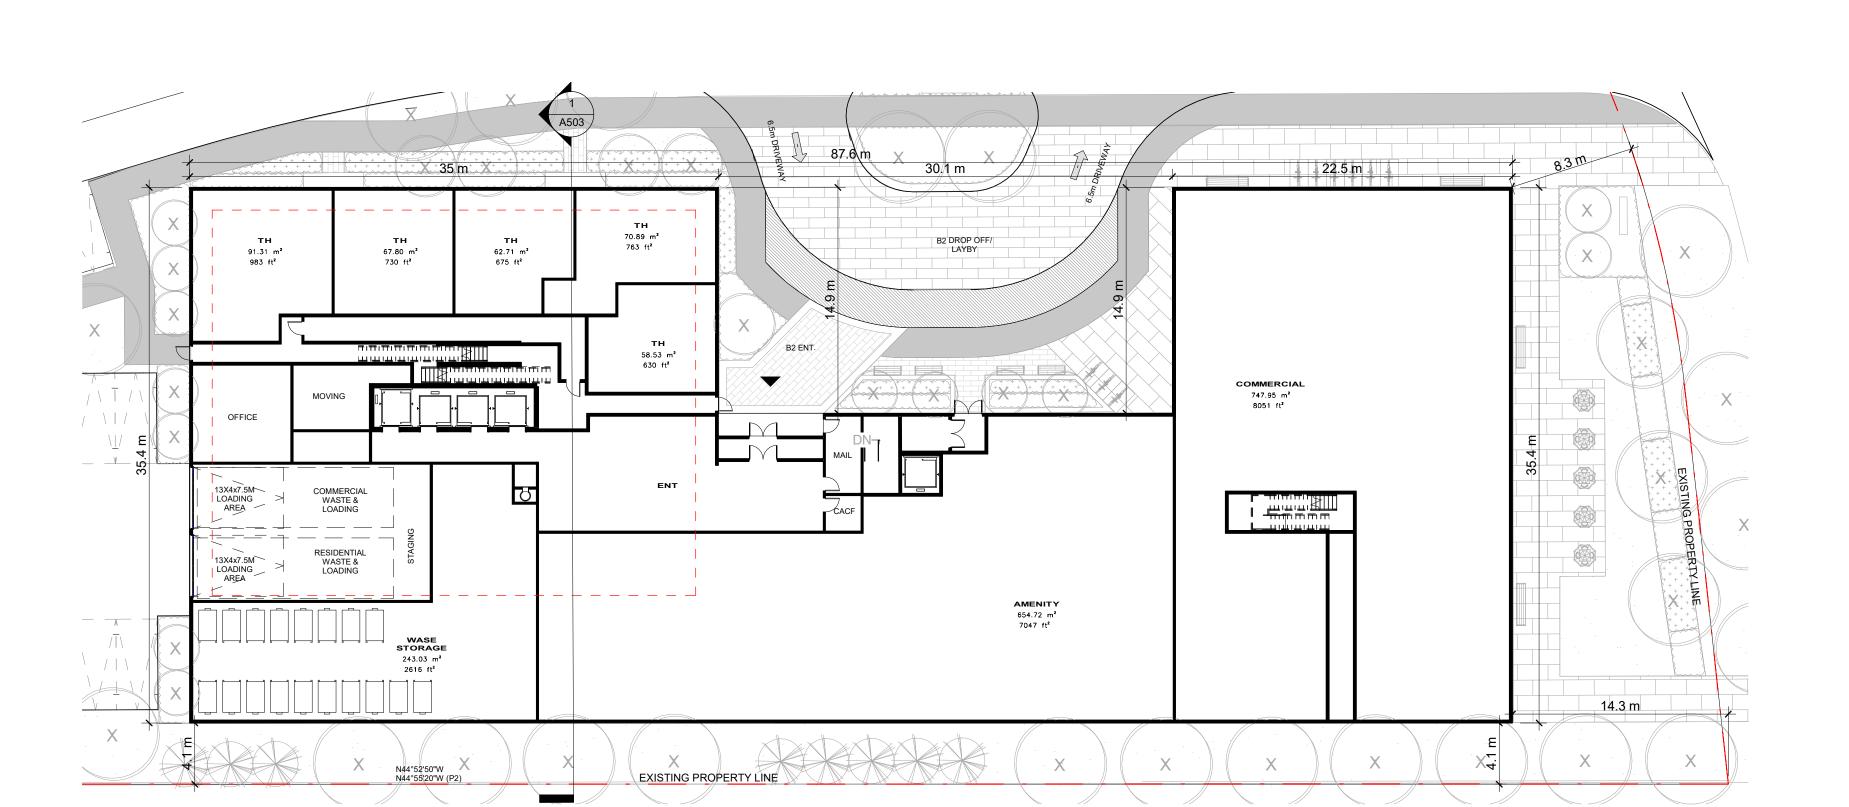

8395 JANE ST, SUITE 202 VAUGHAN, ONTARIO. L4K 5Y2

PHONE: 905.417.5515 FAX: 905.417.5517

© SRN ARCHITECTS INC. 2017

12599 Hwy 50 Ltd.

MIXED USE DEVELOPMENT 12563 & 12599 HWY 50 BOLTON - ONTARIO

B2 - LEVEL 01 & 02 - FLOOR PLAN

DATE: **Feb. 26, 2021** SCALE: DRAWN BY: EM/EH CHECKED BY: EM/GR

PROJECT NUMBER: DRAWING NUMBER: A321

B2\_LEVEL 01\_FLOOR PLAN 1 Scale: 1 : 250 A321

B2\_LEVEL 02\_FLOOR PLAN 2
Scale: 1 : 250 A321