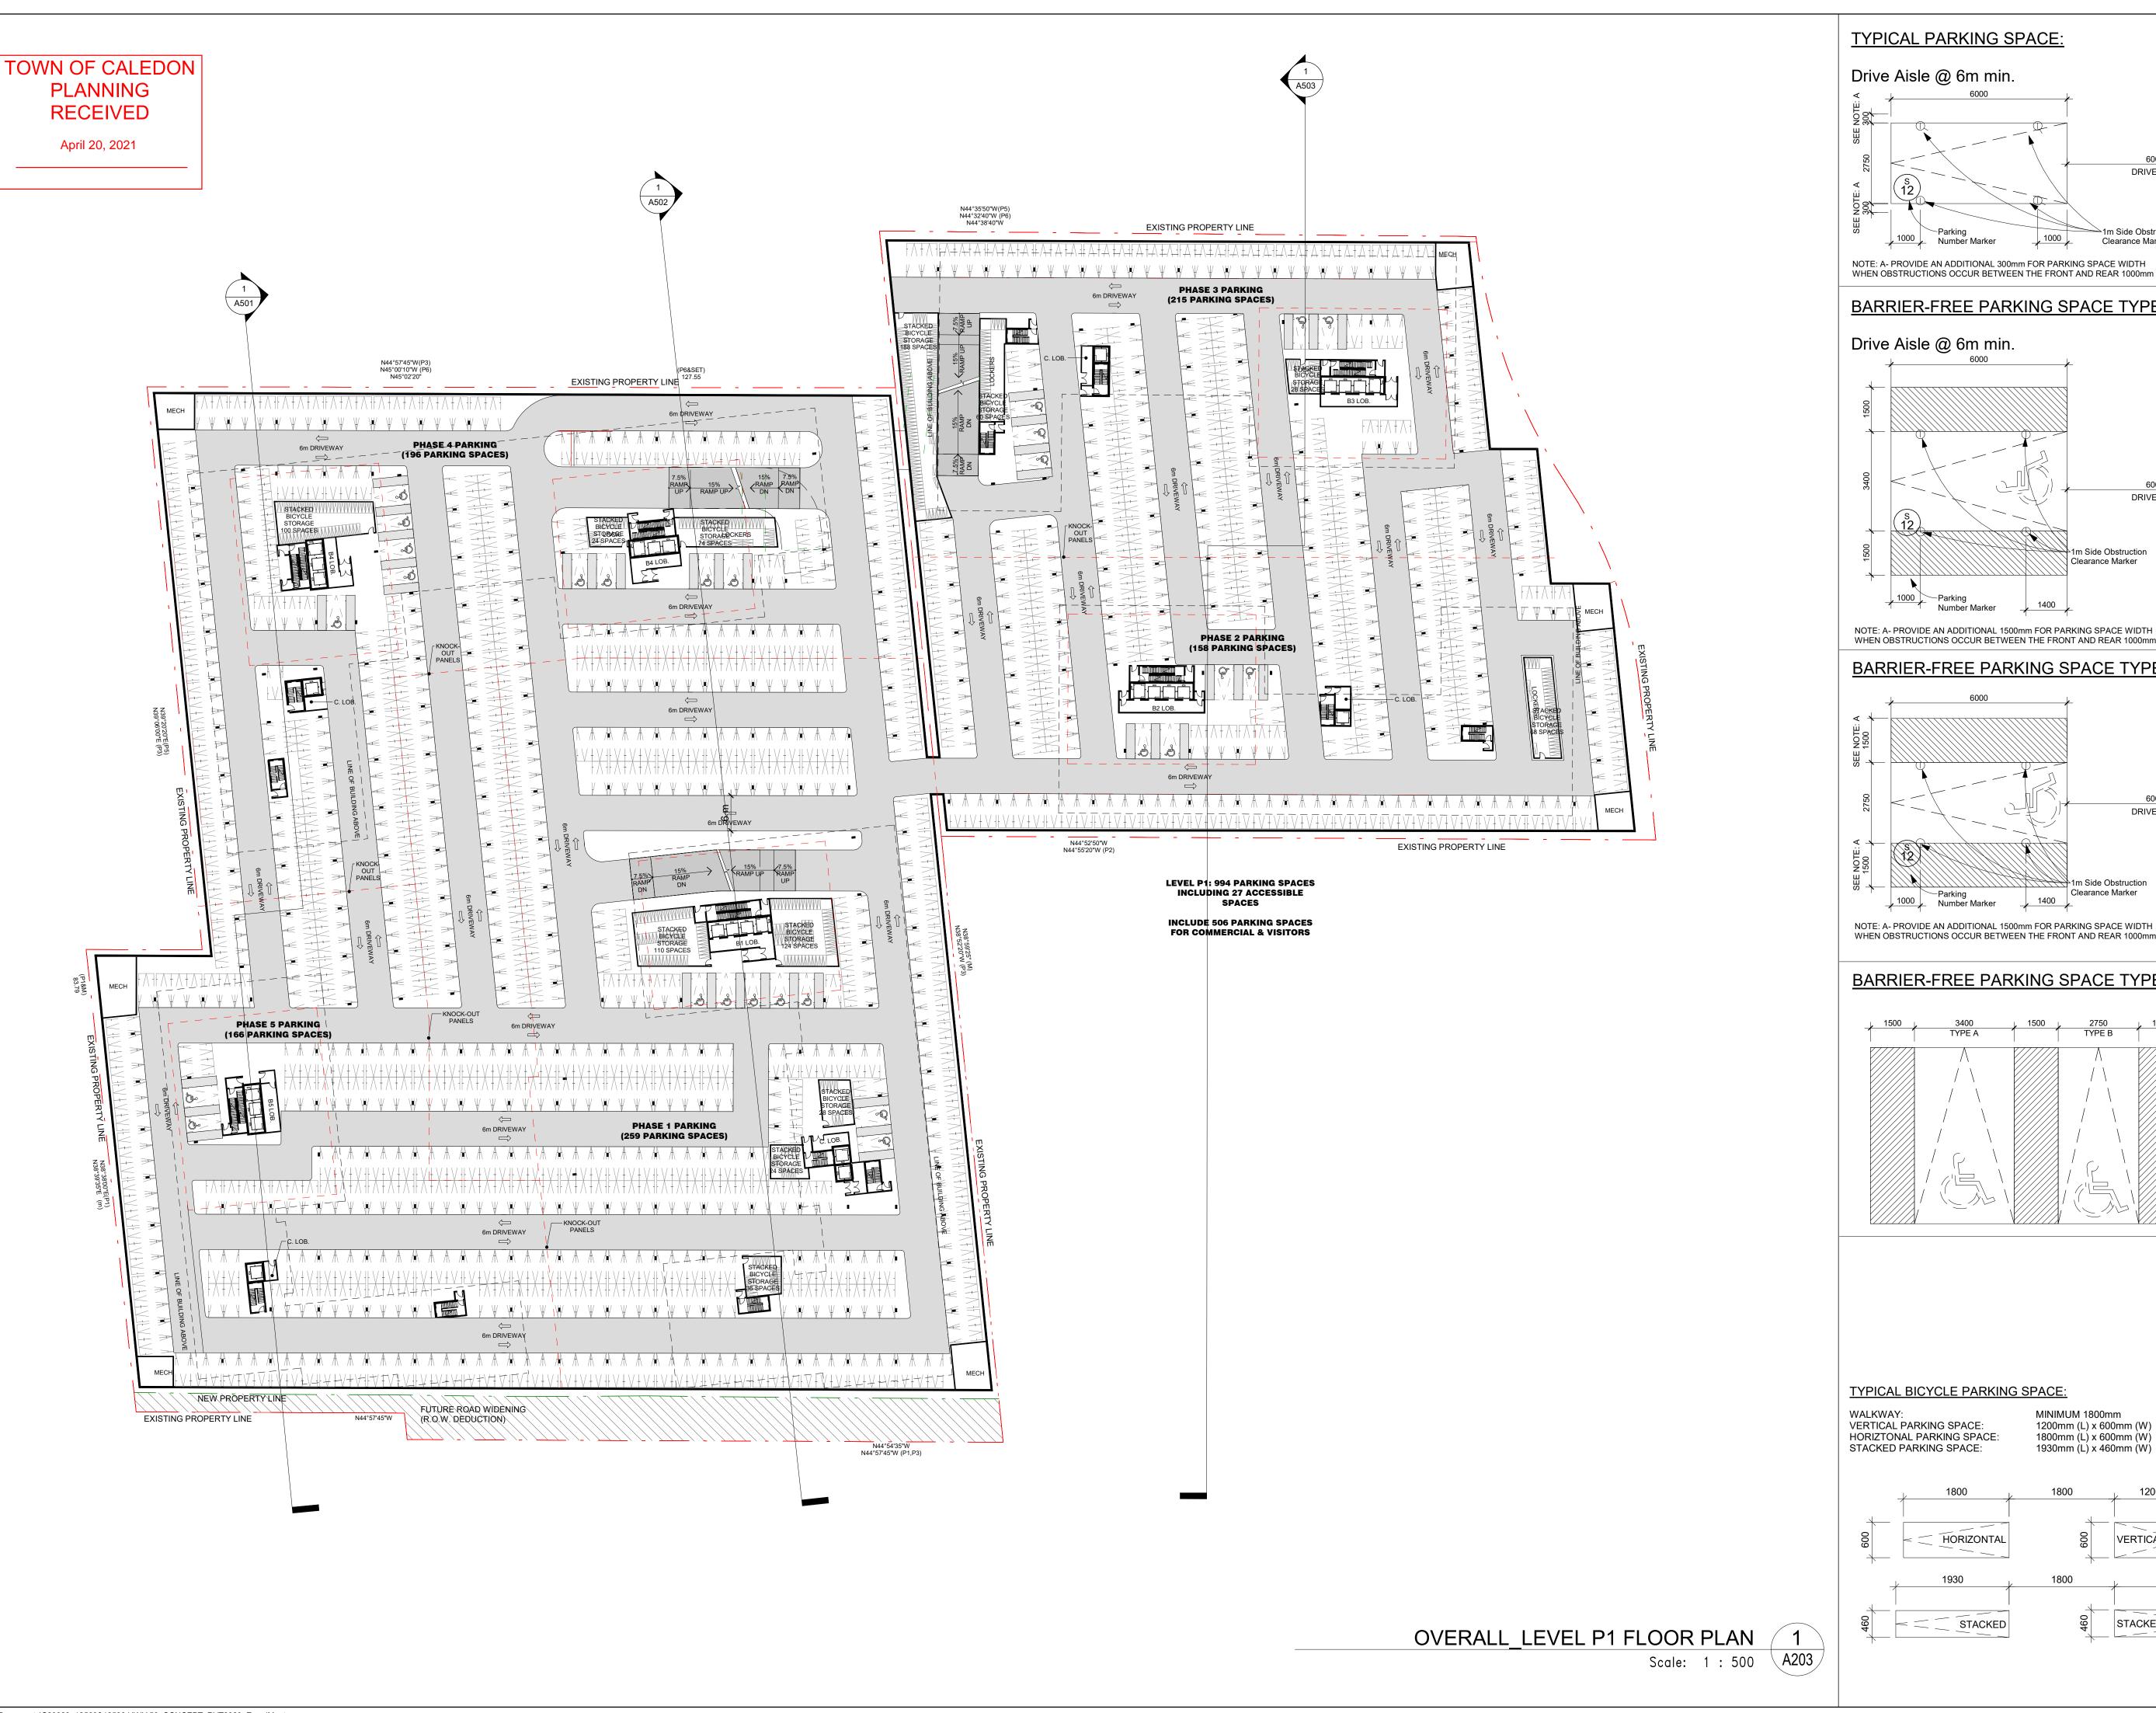

**TYPICAL PARKING SPACE:** Drive Aisle @ 6m min. DRIVE ISLE <sup>→</sup>1m Side Obstruction NOTE: A- PROVIDE AN ADDITIONAL 300mm FOR PARKING SPACE WIDTH WHEN OBSTRUCTIONS OCCUR BETWEEN THE FRONT AND REAR 1000mm BARRIER-FREE PARKING SPACE TYPE A:

## Drive Aisle @ 6m min.

WHEN OBSTRUCTIONS OCCUR BETWEEN THE FRONT AND REAR 1000mm