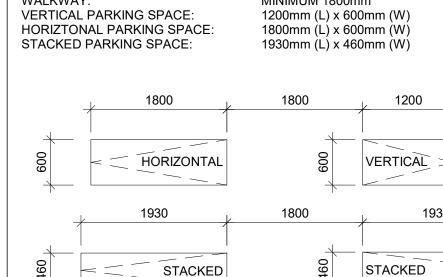

## TYPICAL BICYCLE PARKING SPACE:

|      | <del></del>         |
|------|---------------------|
| MIN  | IMUM 1800mm         |
| 1200 | 0mm (L) x 600mm (W) |
| 1800 | 0mm (L) x 600mm (W) |
| 1930 | 0mm (L) x 460mm (W) |