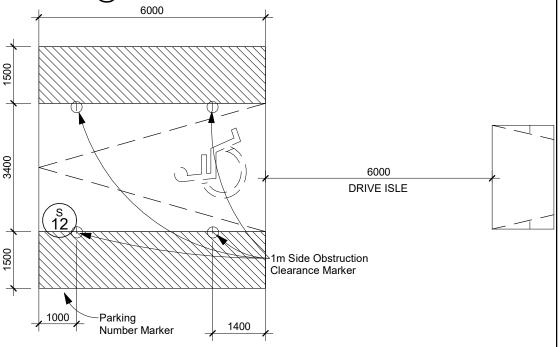

## Drive Aisle @ 6m min.

WHEN OBSTRUCTIONS OCCUR BETWEEN THE FRONT AND REAR 1000mm

## BARRIER-FREE PARKING SPACE TYPE B:

NOTE: A- PROVIDE AN ADDITIONAL 1500mm FOR PARKING SPACE WIDTH WHEN OBSTRUCTIONS OCCUR BETWEEN THE FRONT AND REAR 1000mm