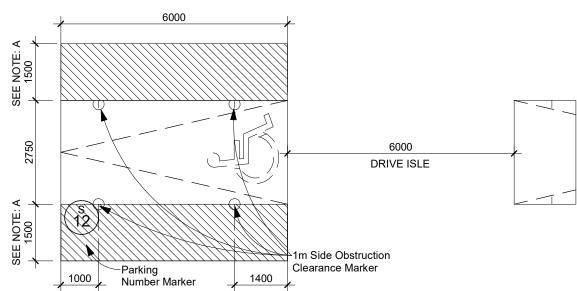

**TYPICAL PARKING SPACE:** Drive Aisle @ 6m min. DRIVE ISLE <sup>→</sup>1m Side Obstruction NOTE: A- PROVIDE AN ADDITIONAL 300mm FOR PARKING SPACE WIDTH WHEN OBSTRUCTIONS OCCUR BETWEEN THE FRONT AND REAR 1000mm BARRIER-FREE PARKING SPACE TYPE A:

## Drive Aisle @ 6m min.



WHEN OBSTRUCTIONS OCCUR BETWEEN THE FRONT AND REAR 1000mm

## BARRIER-FREE PARKING SPACE TYPE B:



NOTE: A- PROVIDE AN ADDITIONAL 1500mm FOR PARKING SPACE WIDTH WHEN OBSTRUCTIONS OCCUR BETWEEN THE FRONT AND REAR 1000mm

## BARRIER-FREE PARKING SPACE TYPE A & B:



## TYPICAL BICYCLE PARKING SPACE:



|      | <del></del>         |
|------|---------------------|
| MIN  | IMUM 1800mm         |
| 1200 | 0mm (L) x 600mm (W) |
| 1800 | 0mm (L) x 600mm (W) |
| 1930 | 0mm (L) x 460mm (W) |

DRAWING TITLE: LEVEL P1 FLOOR PLAN

© SRN ARCHITECTS INC. 2017

THESE DRAWINGS ARE NOT TO BE SCALED:

ALL DIMENSIONS MUST BE VERIFIED BY CONTRACTOR PRIOR TO COMMENCEMENT OF ANY WORK. ANY DISCREPANCIES MUST BE REPORTED DIRECTLY TO SRN ARCHITECTS INC.

THE DRAWING, AS AN INSTRUMENT OF SERVICE, IS PROVIDED BY AND IS THE PROPERTY OF SRN ARCHITECTS

INC. THE CONTRACTOR MUST VERIFY AND ACCEPT RESPONSIBILITY FOR