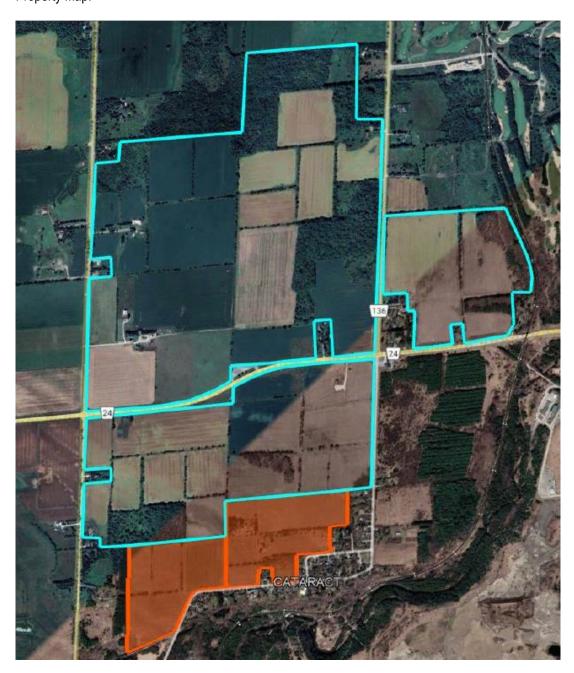

| 212403001022100 | 142710363 | 394,281 m <sup>2</sup><br>97.43 ac  |
| 1455 Charleston Road           | PCL 14-7, SEC 43-CALEDON-4 (W.H.S.); PT LT 14, CON 4 WEST OF HURONTARIO STREET & LTS 3 TO 8, 11 TO 18, BLK 7; LTS 1 TO 12, BLK 8; LTS 5 TO 16, BLK 9; LTS 1 TO 20, BLK 10; LTS 1 TO 12, BLK 11; LTS 1 TO 20, BLK 12; LTS 1 TO 20, BLK 13; LTS 1 TO 12, BLK 14; LTS 1 TO 10, BLK 15; LTS 1 TO 10, BLK 16; LTS 1 TO 6; BLK 17, PL CAL 11; JOSEPH ST AND PT WILLIAM ST, THOMAS ST, ROBERT ST, JOHN ST AND ALBERT ST, PL CAL 11 AS STOPPED UP AND CLOSED BY BL83-95, AS IN RO656670, PT 1, 43R18809 TOWN OF CALEDON | 212403000622300 | 142710009 | 191,076 m <sup>2</sup><br>47.22 ac  |

## Property Map: