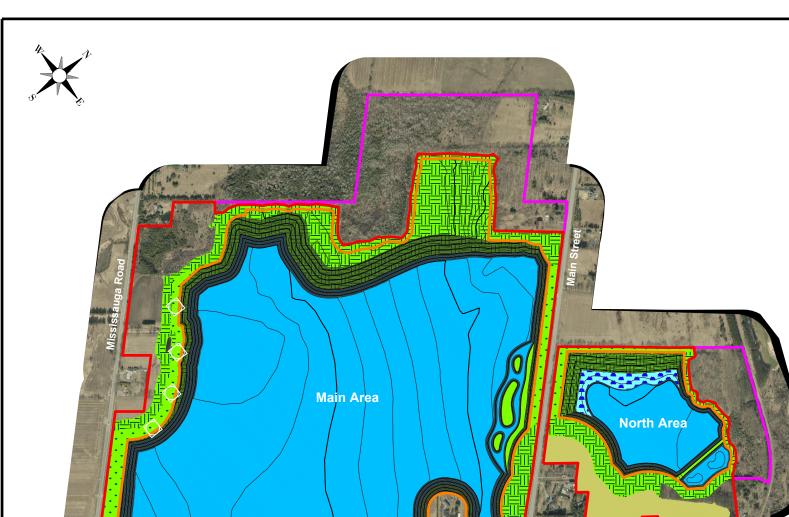

## Note:

Charleston Side Road

- 4.8 hectares of woodland shall be planted within the setbacks for the Main and North Areas within the first year of the licence being issued to provide a visual screen for nearby residences (e.g visual screening area on drawing 2 of 3).
- 2. The meadow area within the North Area shall be created within five years of the licence being issued.
- The meadow and woodland area adjacent to the South Area shall be created within five years of the licence being issued.

**Ecological Enhancement Areas** Main Area North Area South Area Total Licence Boundary 151.5 ha 30.3 ha 79.4 ha 261.2 ha Limit of Extraction 123.6 ha 16.0 ha 59.9 ha 199.5 ha Gradual Grade or Island 1.3 ha 0.2 ha 6.3 ha 7.8 ha 12.2 ha 11.8 ha Grassland 1.3 ha 25.3 ha 101.2 ha 9.5 ha 47.2 ha Lake 157.9 ha Total Meadow N/A 7.6 ha N/A 7.6 ha 261.2 ha N/A Wetland N/A 1.6 ha 1.6 ha Woodland 27.6 ha 8.9 ha 9.7 ha 46.2 ha **Existing Conditions** 9.2 ha 1.2 ha 4.4 ha 14.8 ha **Outside Licence Boundaries** Meadow 20.3 ha Woodland 15.5 ha

## Final Rehabilitated Landform and Ecological Enhancement Areas