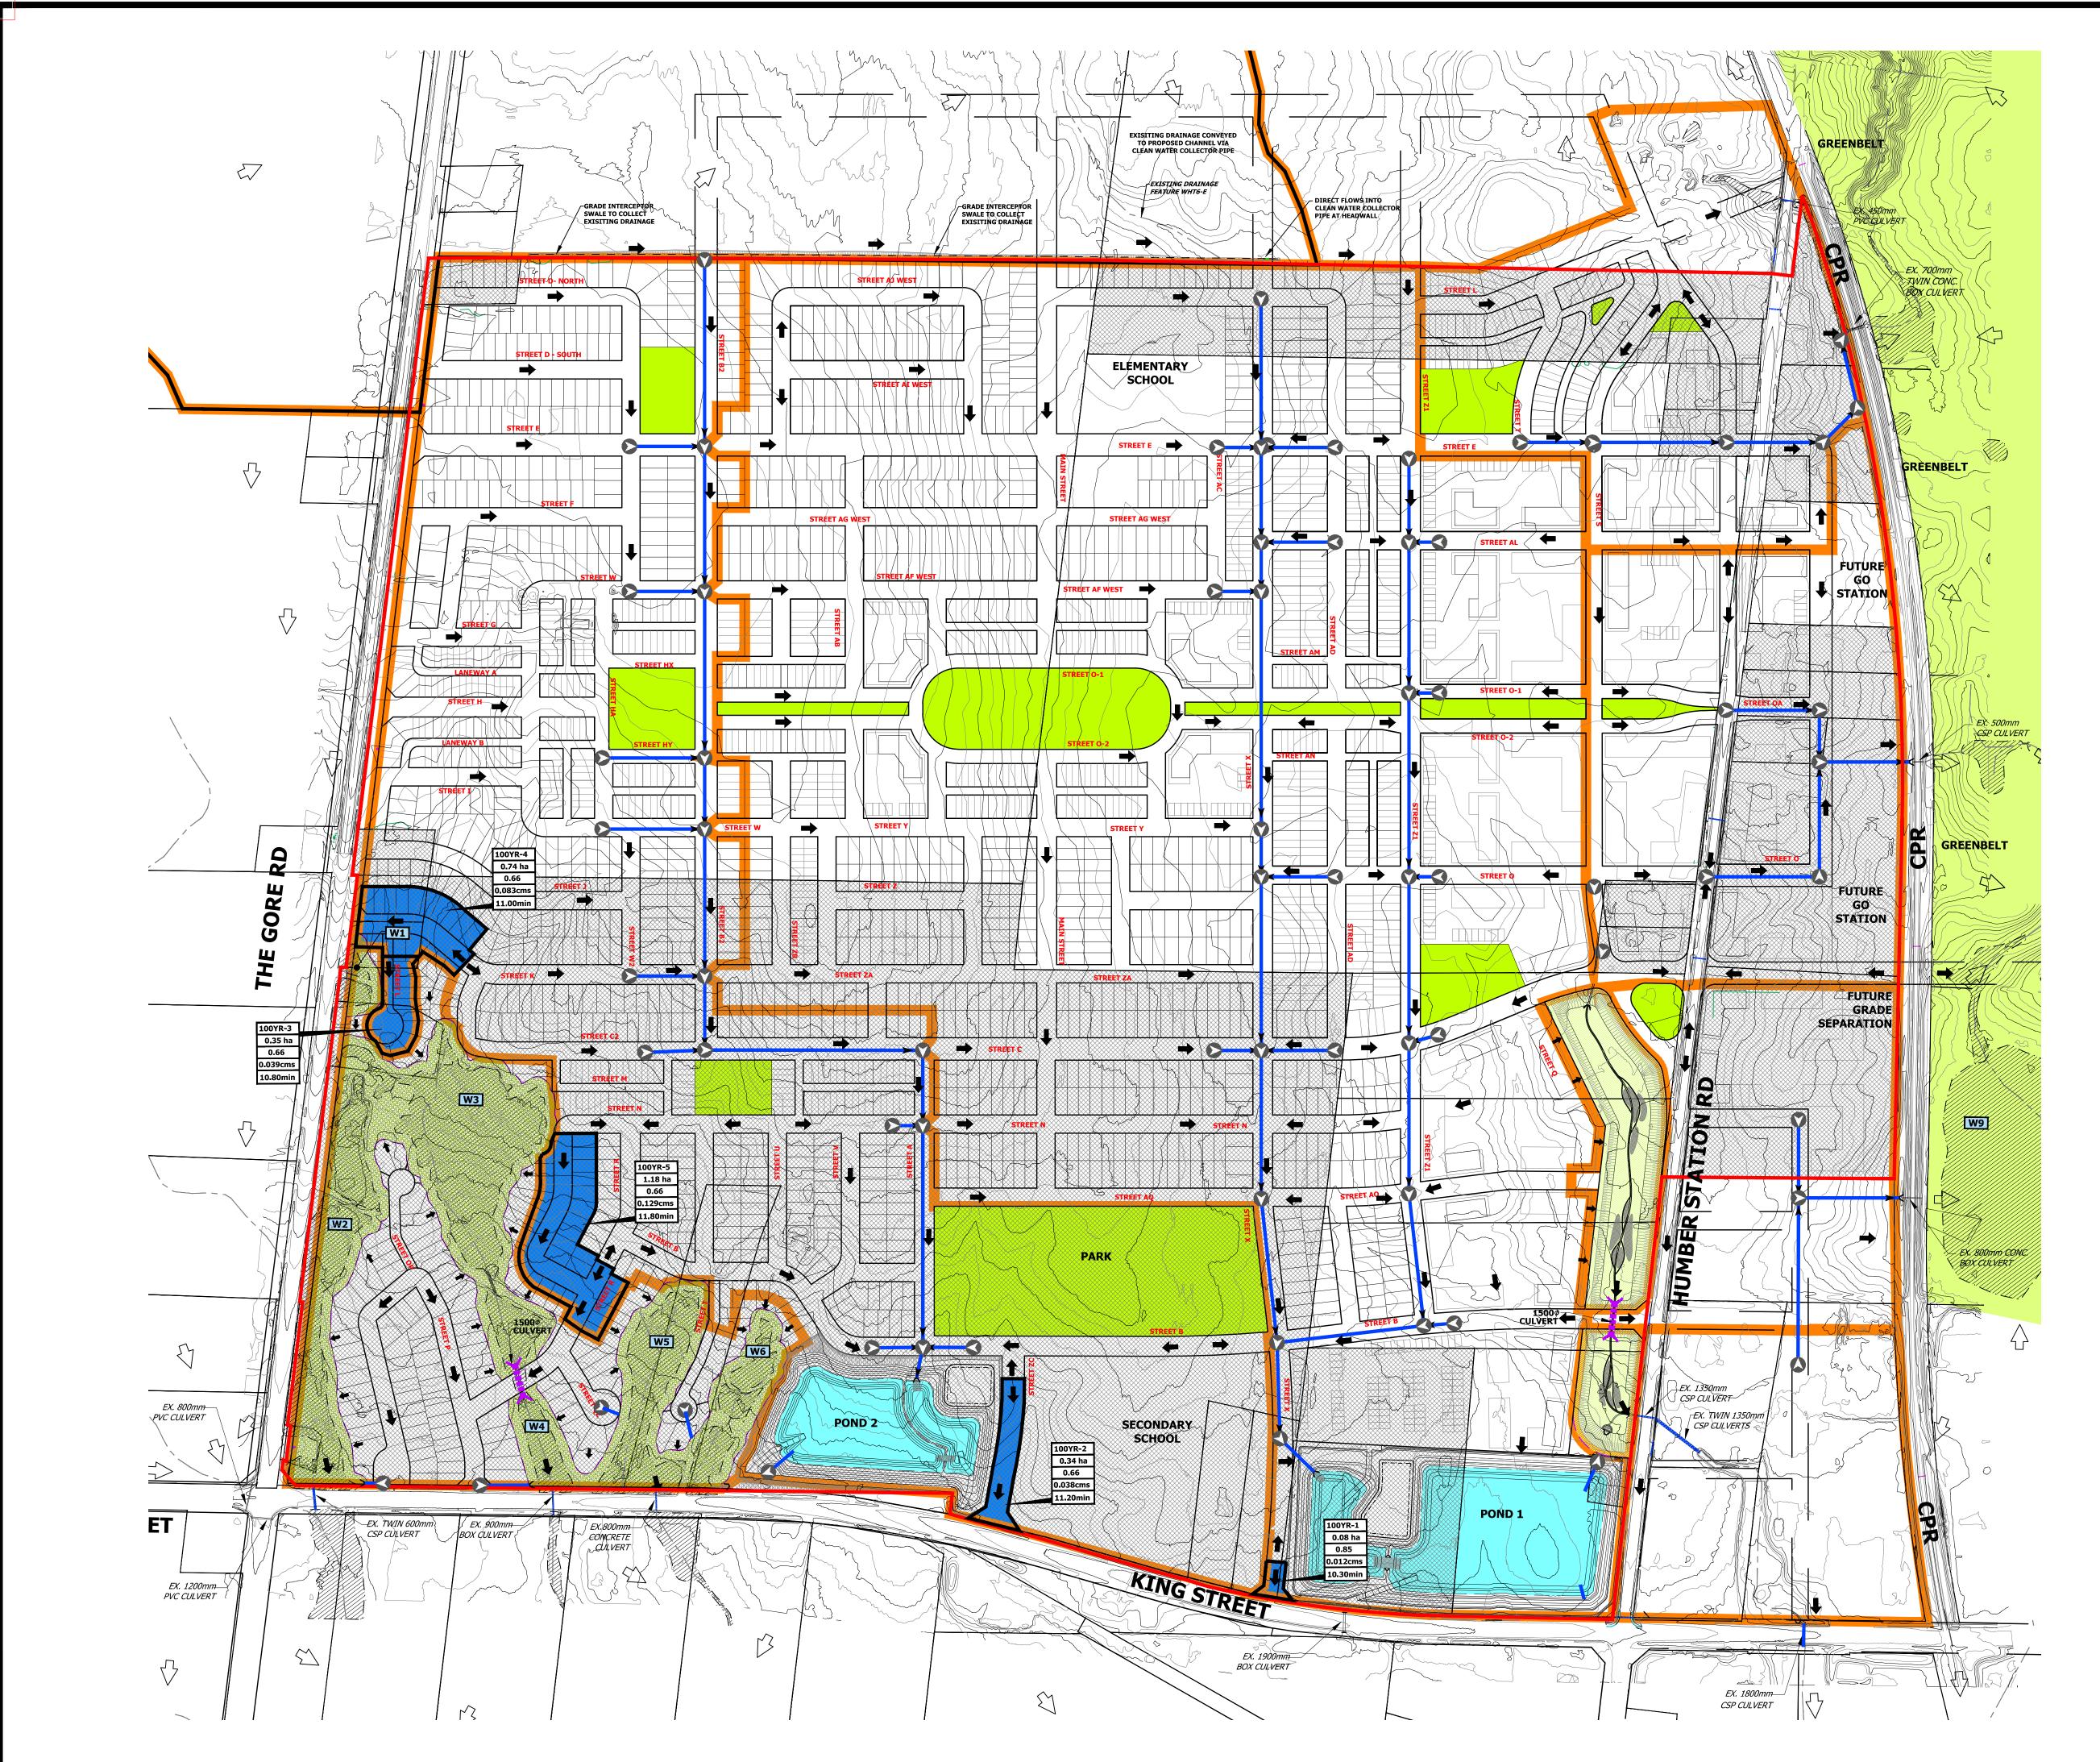

PROPOSED SWM POND

EXISTING OVERLAND FLOW

MAJOR SYSTEM CAPTURE AREA

PROPOSED OVERLAND

FLOW ROUTE

MINOR SYSTEM STORM DRAINAGE AREA BOUNDARY TO SWM POND AND FLOW NODE

PROPOSED STORM SEWER

0.75 10.92min

- MAJOR SYSTEM CAPTURE LOCATION ID - MAJOR SYSTEM CAPTURE AREA (HECTARES) -RUNOFF COEFFICIENT \_CONSTANT FLOW (m³/s) CAPTURED IN PIPE AT LOW POINT (Q100 - Q10)

TIME OF CONCENTRATION (MINUTES)

CLEAN WATER COLLECTOR PIPE

PROPOSED CULVERT AT ROAD CROSSING

A Division of Leighton-Zec Ltd. 3760 14th Avenue, Suite 301, Markham, ON. L3R 3T7 TEL 905.946.9461 • urbantech.com

**TOWN OF CALEDON REGIONAL MUNICIPALITY OF PEEL MACVILLE SECONDARY PLAN** (BRES OPTION 3 LANDS)

PRELIMINARY MAJOR **SYSTEM DRAINAGE PLAN AND FLOW CAPTURE** 

2020 JOB NO. 15-458 SURVEYED BY: J.D.B. DATE: DRAWING NO. SHEET NO. 1:3000 DATE: JAN. 2021