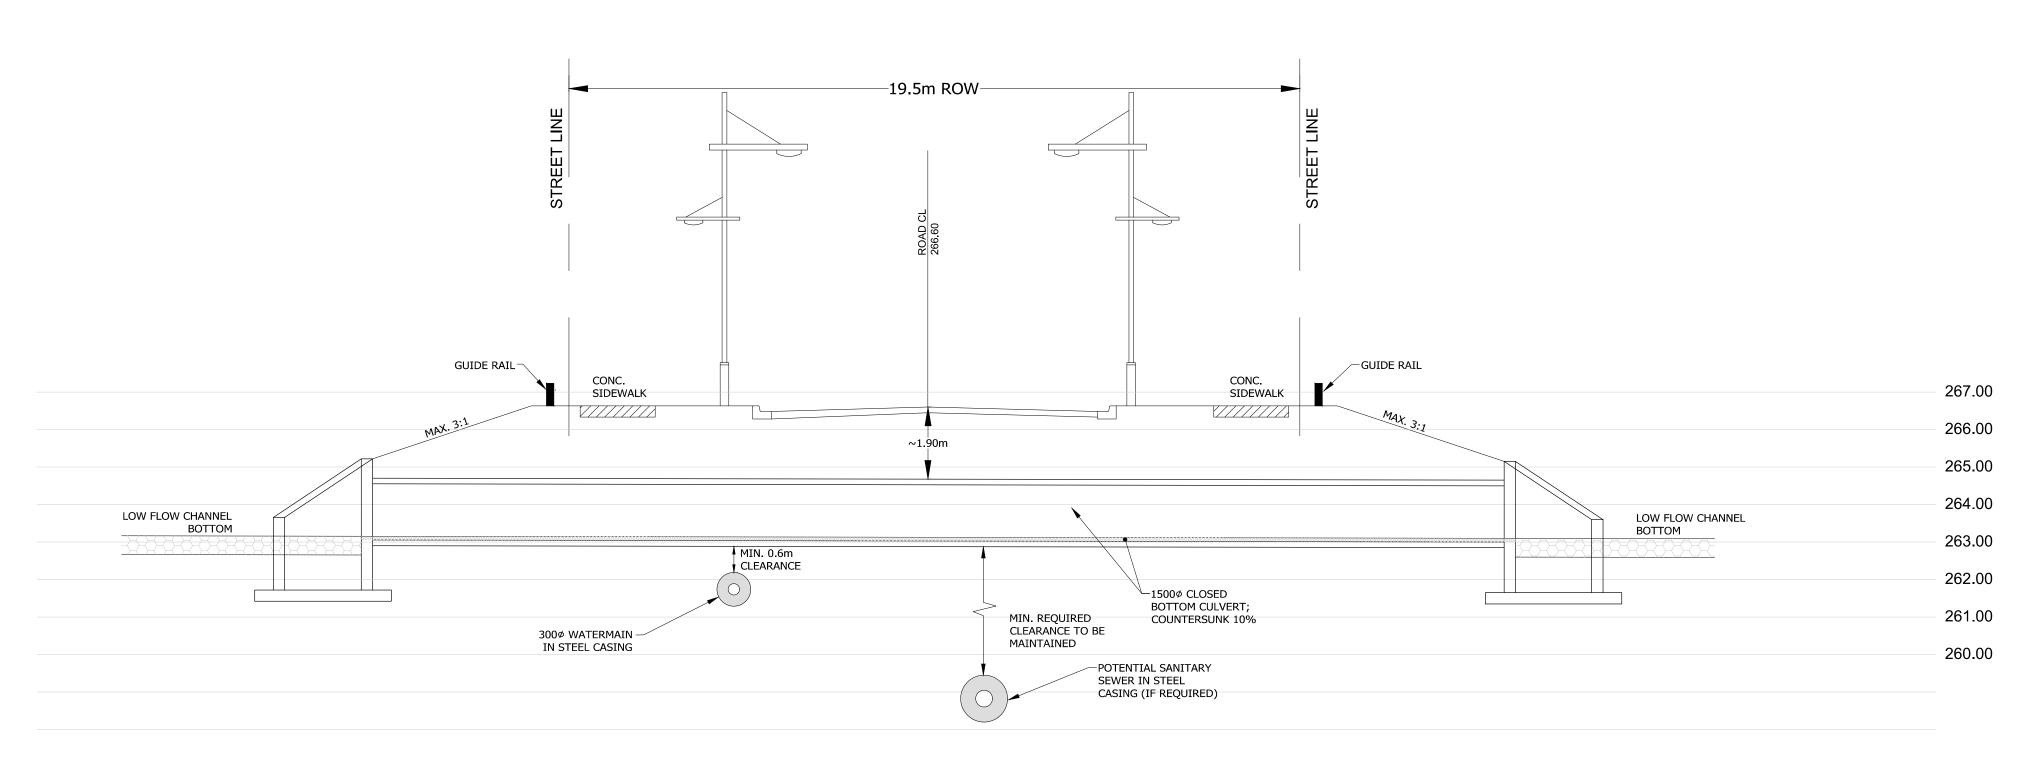

PLAN VIEW 1:500

SECTION A-A SCALE 1:100

## NOTES:

- \* CLOSED BOTTOM CULVERTS TO BE IMPLEMENTED AT ROAD CROSSINGS.
- \* WATERMAIN TO BE PRE-INSTALLED UNDERNEATH CLOSE BOTTOM CULVERT AND ENCASED IN STEEL LINER.
- \* SANITARY SEWER IS NOT ANTICIPATED BELOW THE PROPOSED ROAD CROSSINGS; HOWEVER, IF DETERMINED OTHERWISE AT DETAIL DESIGN, THE SANITARY SEWER WILL BE PRE-INSTALLED UNDERNEATH THE CULVERT WITH A MINIMUM CLEARANCE REQUIRED BY THE REGION AND TRCA.
- \* CROSSING TREATMENT (HEADWALL, WINGWALLS, AND PROTECTIVE/SAFETY FENCING) TO BE DETERMINED AND APPROVED AT DETAIL DESIGN STAGE.