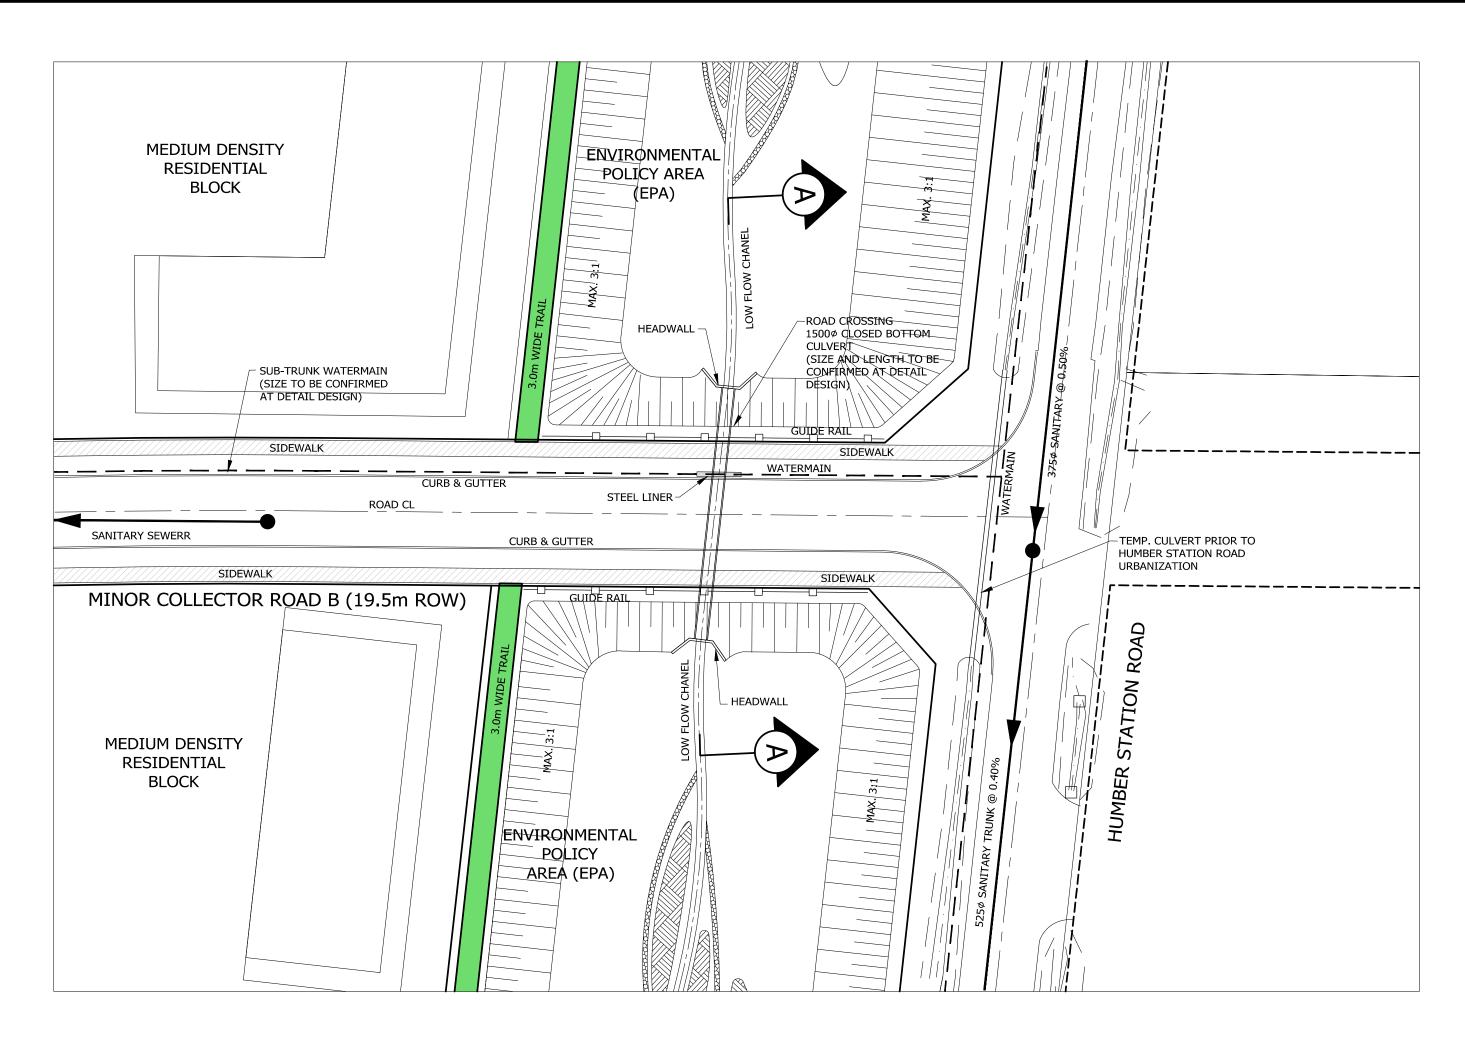

PLAN VIEW 1:500

SECTION A-A SCALE 1:100

## NOTES:

- \* CLOSED BOTTOM CULVERTS TO BE IMPLEMENTED AT ROAD CROSSINGS.
- \* WATERMAIN TO BE PRE-INSTALLED UNDERNEATH CLOSE BOTTOM CULVERT AND ENCASED IN STEEL LINER.
- \* SANITARY SEWER IS NOT ANTICIPATED BELOW THE PROPOSED ROAD CROSSINGS; HOWEVER, IF DETERMINED OTHERWISE AT DETAIL DESIGN, THE SANITARY SEWER WILL BE PRE-INSTALLED UNDERNEATH THE CULVERT WITH A MINIMUM CLEARANCE REQUIRED BY THE REGION AND TRCA.
- \* CROSSING TREATMENT (HEADWALL, WINGWALLS, AND PROTECTIVE/SAFETY FENCING) TO BE DETERMINED AND APPROVED AT DETAIL DESIGN STAGE.