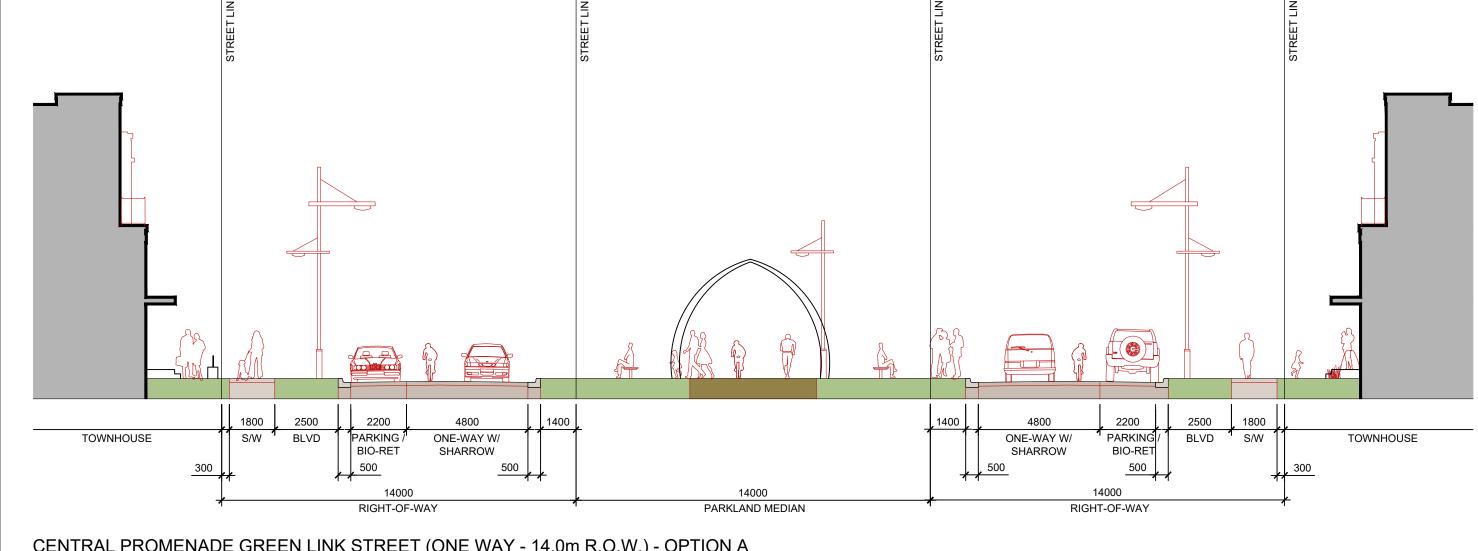

## MACVILLE COMMUNITY/Central Promenade Green Link Street

| ~~              |                    |                                                                                                                                      |  |  |  |  |  |
|-----------------|--------------------|--------------------------------------------------------------------------------------------------------------------------------------|--|--|--|--|--|
|                 | URBANTECH®         | Urbantech® Consulting A Division of Leighton-Zec Ltd. 3760 14th Avenue, Suite 301, Markham, ON. L3R 3T7 TEL 905.946.9461 • urbantect |  |  |  |  |  |
| TOWN OF CALEDON |                    |                                                                                                                                      |  |  |  |  |  |
|                 | REGIONAL MUNICIPAL | ITY OF PEEL                                                                                                                          |  |  |  |  |  |
|                 | MACVILLE SECONDA   | ARY PLAN                                                                                                                             |  |  |  |  |  |
|                 | (BRES OPTION 3     | LANDS)                                                                                                                               |  |  |  |  |  |
|                 |                    |                                                                                                                                      |  |  |  |  |  |

PRELIMINARY ROW CROSS SECTIONS (14.0m)

| SURVEYED BY: | J.D.B. | DATE:       | 2020     | JOB NO. 15  | 5-458     |  |  |
|--------------|--------|-------------|----------|-------------|-----------|--|--|
| DRAWN BY:    | V.P.   | CHECKED BY: | D.Z.     | DRAWING NO. | SHEET NO. |  |  |
| DESIGNED BY: | D.Z.   | CHECKED BY: | D.Z.     | 212         |           |  |  |
| SCALE:       | NTS    | DATE:       | 1AN 2021 | 312         |           |  |  |