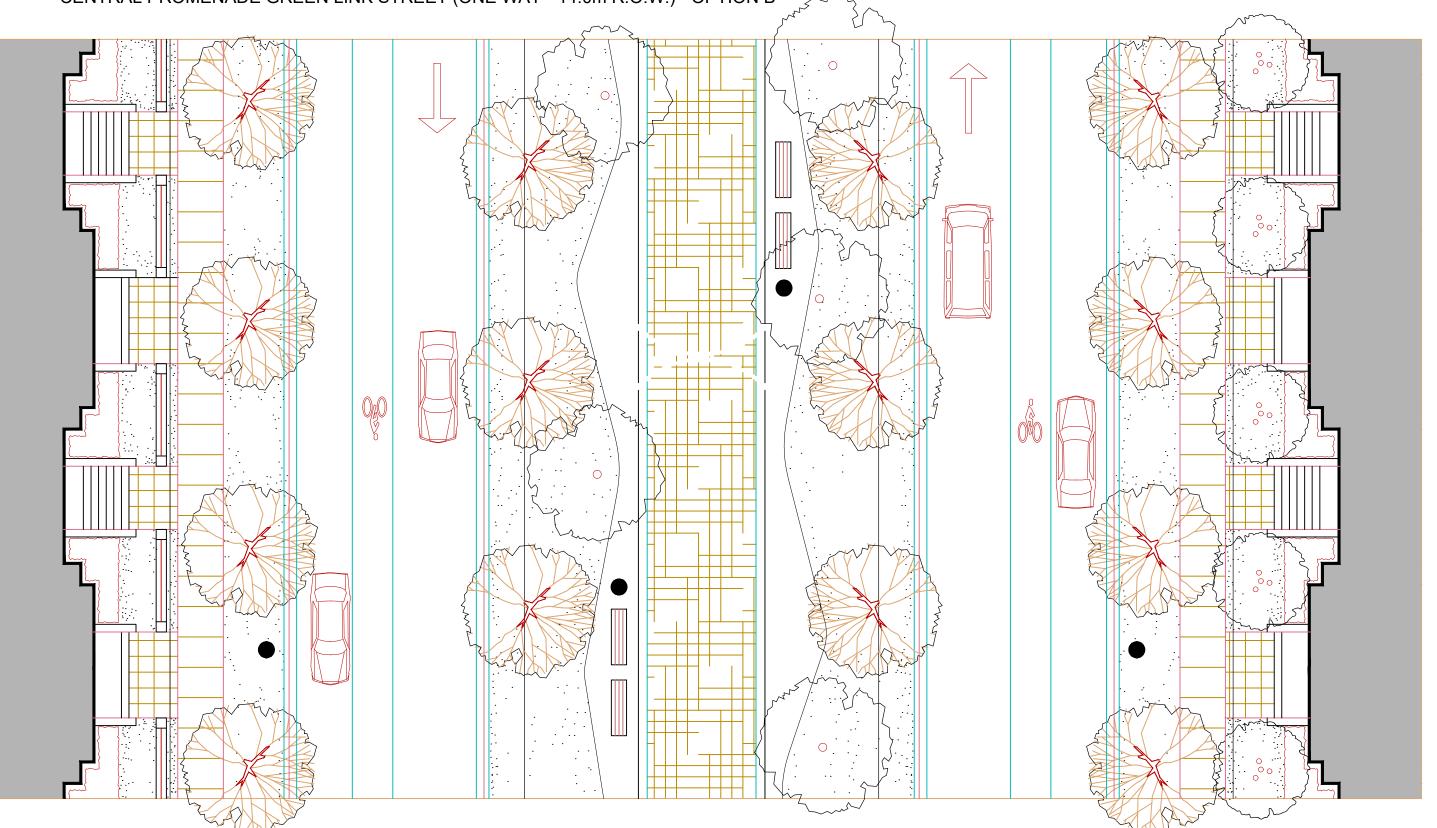

## MACVILLE COMMUNITY/Central Promenade Green Link Street

| ~~              |                    |                                                                                                                                      |  |  |  |  |  |
|-----------------|--------------------|--------------------------------------------------------------------------------------------------------------------------------------|--|--|--|--|--|
|                 | URBANTECH®         | Urbantech® Consulting A Division of Leighton-Zec Ltd. 3760 14th Avenue, Suite 301, Markham, ON. L3R 3T7 TEL 905.946.9461 • urbantect |  |  |  |  |  |
| TOWN OF CALEDON |                    |                                                                                                                                      |  |  |  |  |  |
|                 | REGIONAL MUNICIPAL | ITY OF PEEL                                                                                                                          |  |  |  |  |  |
|                 | MACVILLE SECONDA   | ARY PLAN                                                                                                                             |  |  |  |  |  |
|                 | (BRES OPTION 3     | LANDS)                                                                                                                               |  |  |  |  |  |
|                 |                    |                                                                                                                                      |  |  |  |  |  |

PRELIMINARY ROW CROSS SECTIONS (14.0m)

| SURVEYED BY: | J.D.B. | DATE:       | 2020     | JOB NO. 15  | 5-458     |  |  |
|--------------|--------|-------------|----------|-------------|-----------|--|--|
| DRAWN BY:    | V.P.   | CHECKED BY: | D.Z.     | DRAWING NO. | SHEET NO. |  |  |
| DESIGNED BY: | D.Z.   | CHECKED BY: | D.Z.     | 212         |           |  |  |
| SCALE:       | NTS    | DATE:       | 1AN 2021 | 312         |           |  |  |