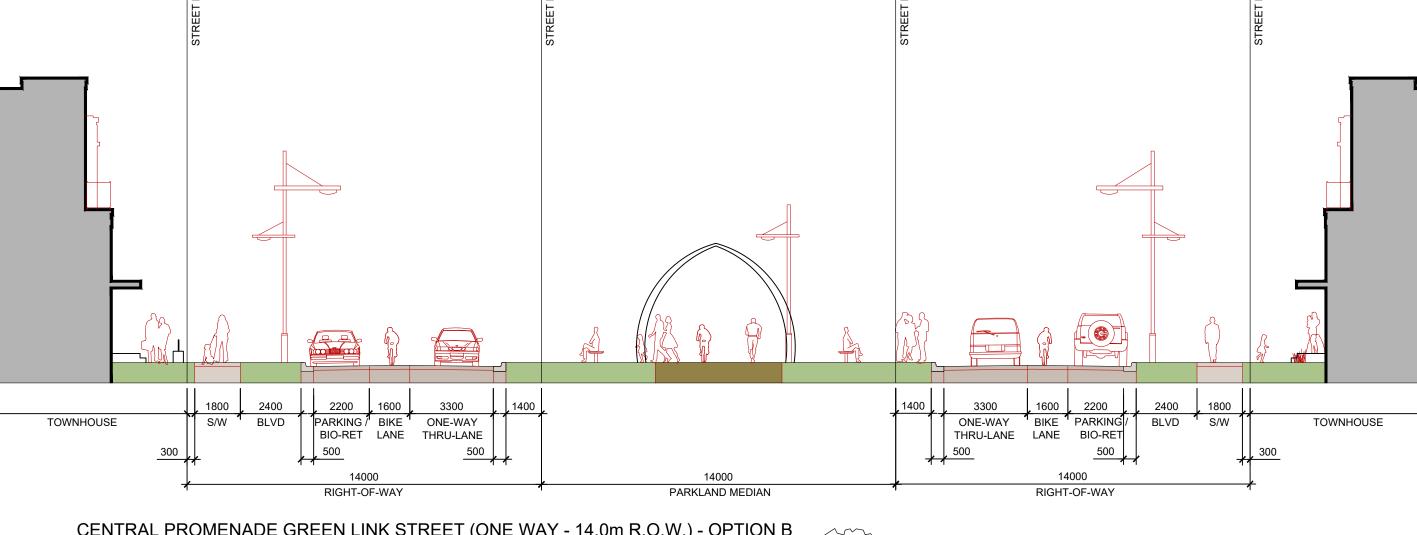

## MACVILLE COMMUNITY/Central Promenade Green Link Street

| ~~              |                    |                                                                                                                                      |  |  |  |  |  |
|-----------------|--------------------|--------------------------------------------------------------------------------------------------------------------------------------|--|--|--|--|--|
|                 | URBANTECH®         | Urbantech® Consulting A Division of Leighton-Zec Ltd. 3760 14th Avenue, Suite 301, Markham, ON. L3R 3T7 TEL 905.946.9461 • urbantect |  |  |  |  |  |
| TOWN OF CALEDON |                    |                                                                                                                                      |  |  |  |  |  |
|                 | REGIONAL MUNICIPAL | ITY OF PEEL                                                                                                                          |  |  |  |  |  |
|                 | MACVILLE SECONDA   | ARY PLAN                                                                                                                             |  |  |  |  |  |
|                 | (BRES OPTION 3     | LANDS)                                                                                                                               |  |  |  |  |  |
|                 |                    |                                                                                                                                      |  |  |  |  |  |

PRELIMINARY ROW CROSS SECTIONS (14.0m)

| SURVEYED BY: | J.D.B. | DATE:       | 2020     | JOB NO. 15  | 5-458     |  |  |
|--------------|--------|-------------|----------|-------------|-----------|--|--|
| DRAWN BY:    | V.P.   | CHECKED BY: | D.Z.     | DRAWING NO. | SHEET NO. |  |  |
| DESIGNED BY: | D.Z.   | CHECKED BY: | D.Z.     | 212         |           |  |  |
| SCALE:       | NTS    | DATE:       | 1AN 2021 | 312         |           |  |  |