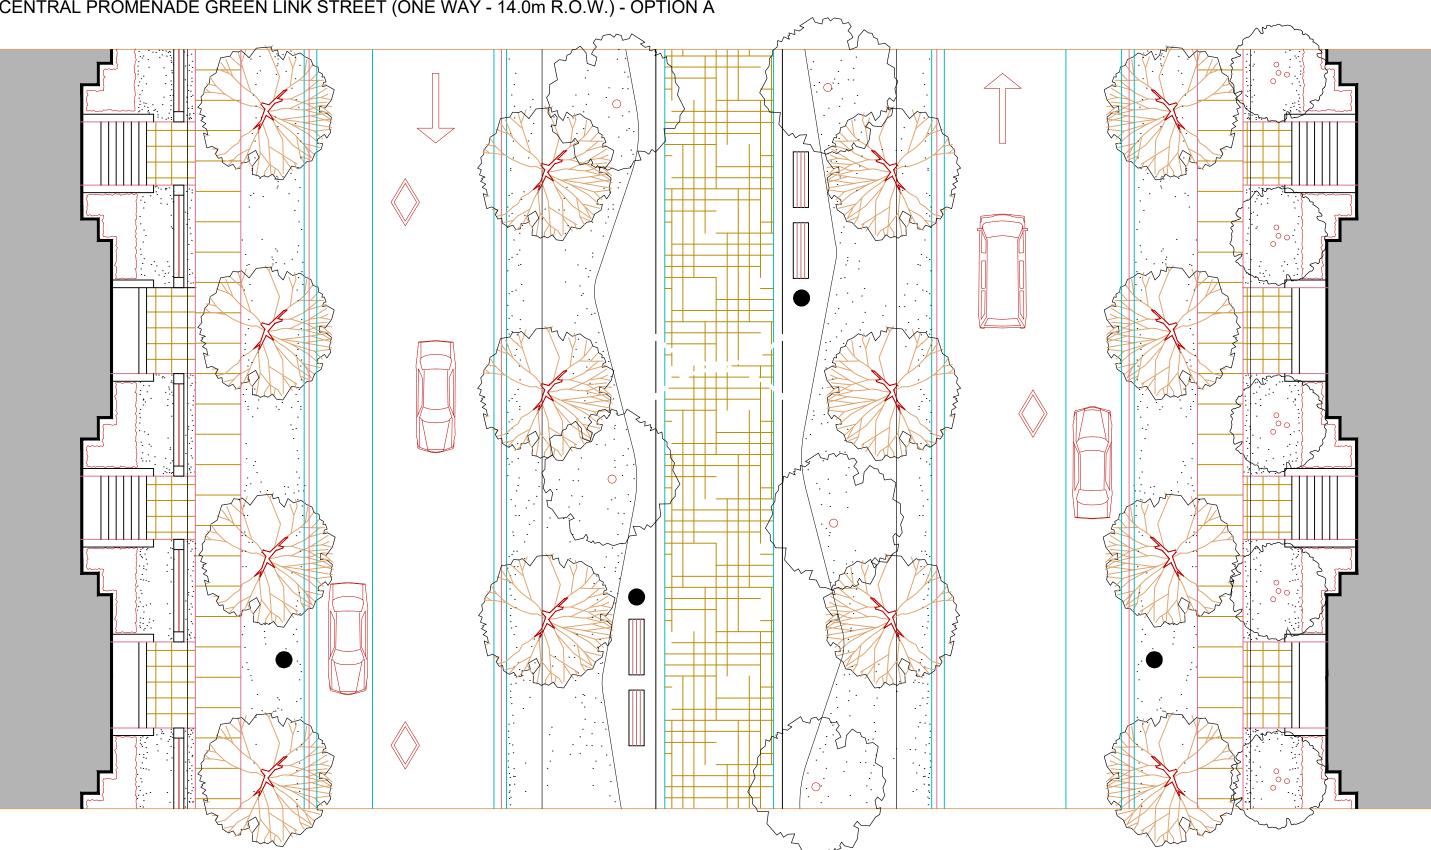

## MACVILLE COMMUNITY/Central Promenade Green Link Street

| ~~              |                    |                                                                                                                                      |  |  |  |  |  |
|-----------------|--------------------|--------------------------------------------------------------------------------------------------------------------------------------|--|--|--|--|--|
|                 | URBANTECH®         | Urbantech® Consulting A Division of Leighton-Zec Ltd. 3760 14th Avenue, Suite 301, Markham, ON. L3R 3T7 TEL 905.946.9461 • urbantect |  |  |  |  |  |
| TOWN OF CALEDON |                    |                                                                                                                                      |  |  |  |  |  |
|                 | REGIONAL MUNICIPAL | ITY OF PEEL                                                                                                                          |  |  |  |  |  |
|                 | MACVILLE SECONDA   | ARY PLAN                                                                                                                             |  |  |  |  |  |
|                 | (BRES OPTION 3     | LANDS)                                                                                                                               |  |  |  |  |  |
|                 |                    |                                                                                                                                      |  |  |  |  |  |

PRELIMINARY ROW CROSS SECTIONS (14.0m)

| SURVEYED BY: | J.D.B. | DATE:       | 2020     | JOB NO. 15  | 5-458     |  |  |
|--------------|--------|-------------|----------|-------------|-----------|--|--|
| DRAWN BY:    | V.P.   | CHECKED BY: | D.Z.     | DRAWING NO. | SHEET NO. |  |  |
| DESIGNED BY: | D.Z.   | CHECKED BY: | D.Z.     | 212         |           |  |  |
| SCALE:       | NTS    | DATE:       | 1AN 2021 | 312         |           |  |  |