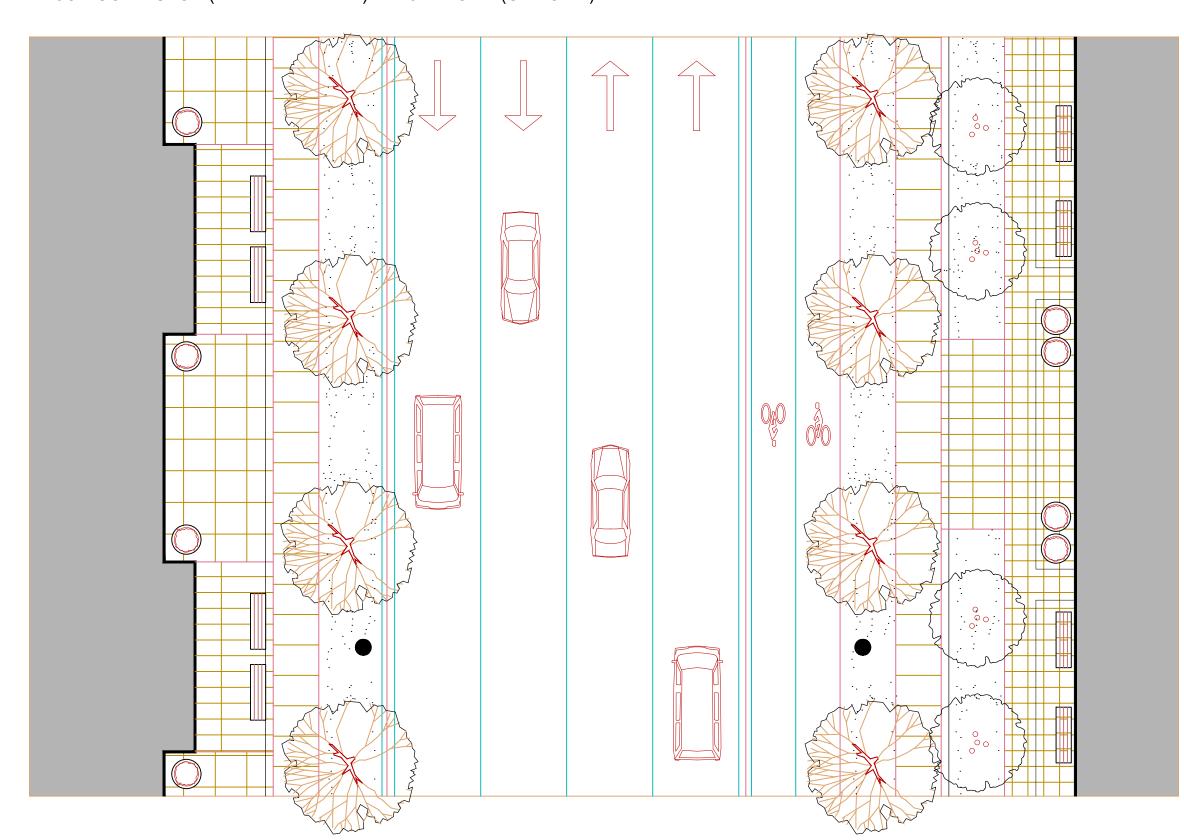

## MACVILLE COMMUNITY/Major Collector Road (East-West Link)

ON 1) MAJOR COLLECTOR (EAST-WEST LINK) - 27.0m R.O.W. (OPTION 2)

THRU-LANE / THRU-LANE / SHUTTLE RTE

MID-RISE / HIGHRISE

URBANTECH® 3760 14th Avenue, Suite 301, Markham, ON. L3R 3T7
TEL 905.946.9461 • urbantech.