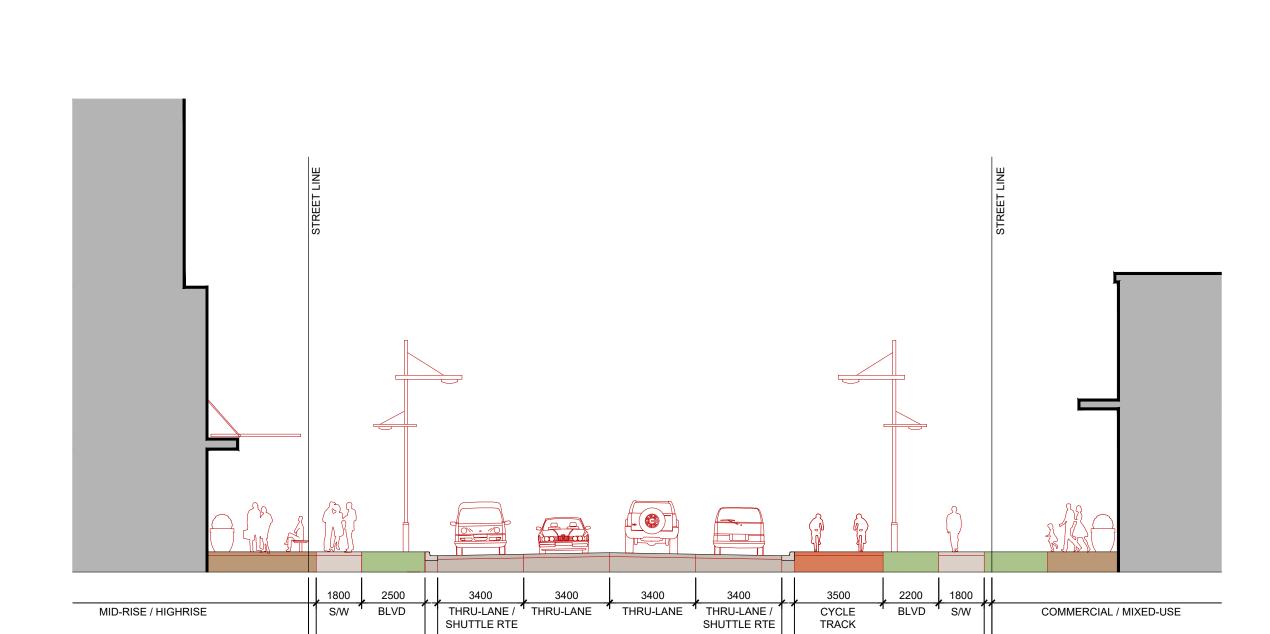

## MACVILLE COMMUNITY/Major Collector Road (East-West Link)

ON 1) MAJOR COLLECTOR (EAST-WEST LINK) - 27.0m R.O.W. (OPTION 2)

THRU-LANE / THRU-LANE / SHUTTLE RTE

MID-RISE / HIGHRISE

URBANTECH® 3760 14th Avenue, Suite 301, Markham, ON. L3R 3T7
TEL 905.946.9461 • urbantech.