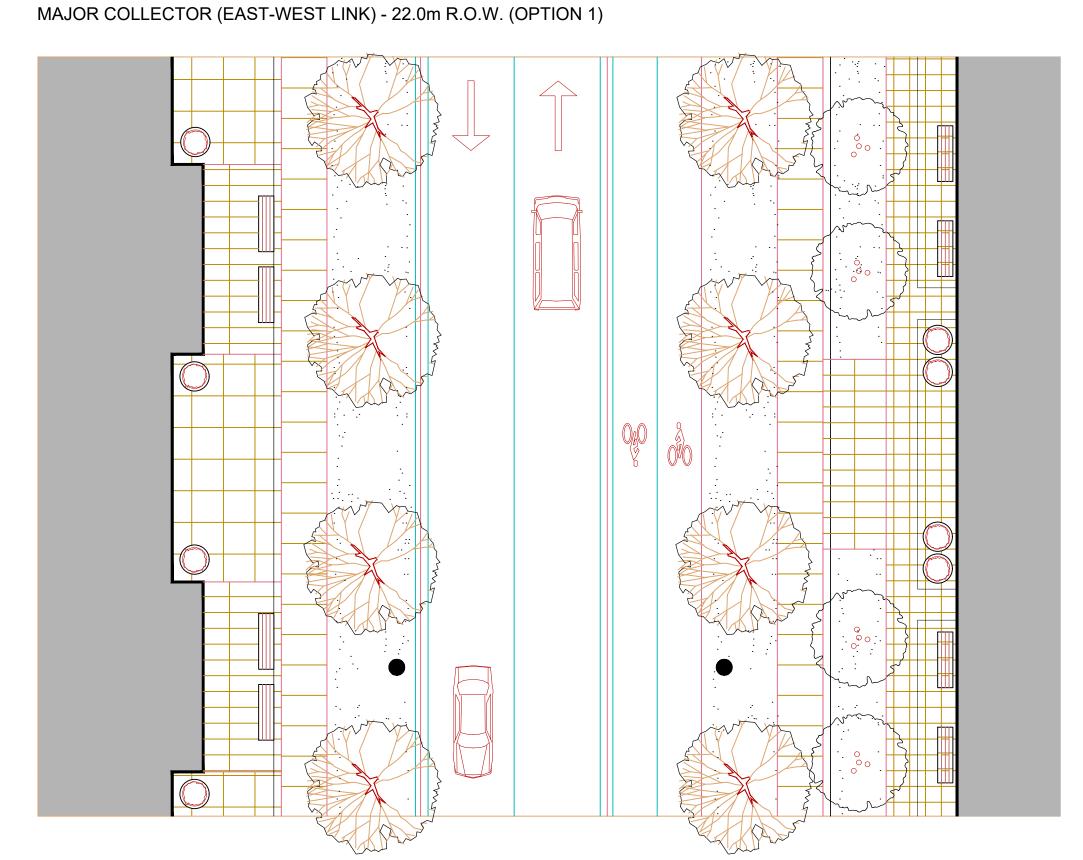

## MACVILLE COMMUNITY/Major Collector Road (East-West Link)

ON 1) MAJOR COLLECTOR (EAST-WEST LINK) - 27.0m R.O.W. (OPTION 2)

THRU-LANE / THRU-LANE / SHUTTLE RTE

MID-RISE / HIGHRISE

URBANTECH® 3760 14th Avenue, Suite 301, Markham, ON. L3R 3T7
TEL 905.946.9461 • urbantech.