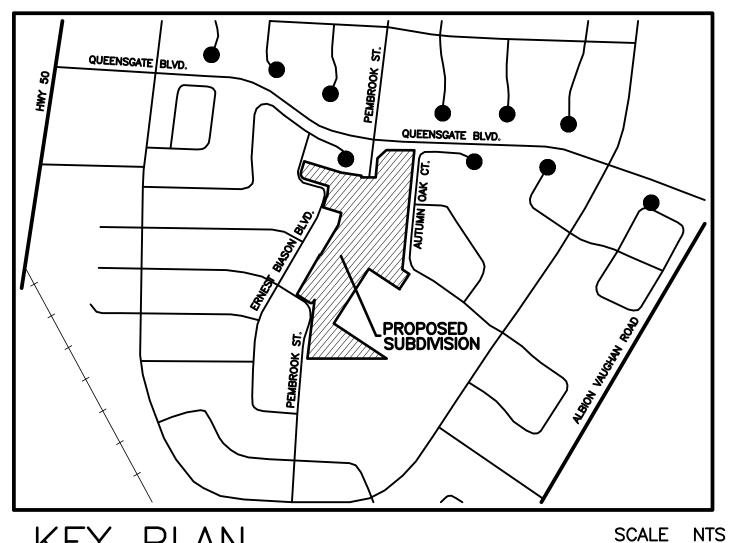

# DRAFT PLAN OF SUBDIVISION

(GEOGRAPHIC TOWNSHIP OF ALBIÓN)

ALL OF BLOCK 123 REGISTERED PLAN 43M-1028 AND ALL OF BLOCKS 63, 64 AND 70 REGISTERED PLAN 43M-1210 AND ALL OF BLOCKS 188, 189, 190, 191, 192, 193, 201, 202, 203, 204 AND 205 AND PART OF BLOCKS 186 AND 187 AND PART OF HANTON CRESCENT, PART OF ERNEST BIASON BOULEVARD REGISTERED PLAN 43M-1306 AND BLOCKS 14, 15 AND 16 REGISTERED PLAN 43M-1365 AND PART OF LOT 5, CONCESSION 7 AND PART OF LOT 6, CONCESSION 7 (TRAVELLED ROAD) (KNOWN AS 5 SIDEROAD) AND PART OF THE ROAD ALLOWANCE BETWEEN LOTS 5 AND 6, CONCESSION 7 (KNOWN AS 5 SIDEROAD) AND PART OF THE ROAD ALLOWANCE BETWEEN LOTS 5 AND 6, CONCESSION 7 (CLOSED BY BY-LAW No. 99-61, INST. LT1974409)

# TOWN OF CALEDON REGIONAL MUNICIPALITY OF PEEL



#### DRAFT PLAN



# KEY PLAN

# SECTION 51, PLANNING ACT, ADDITIONAL INFORMATION

A. AS SHOWN ON DRAFT PLAN AS SHOWN ON DRAFT PLAN AS SHOWN ON DRAFT PLAN SEE SCHEDULE OF LAND USE AS SHOWN ON DRAFT PLAN F. AS SHOWN ON DRAFT PLAN F.1 NOT APPLICABLE

G. AS SHOWN ON DRAFT PLAN MUNICIPAL PIPED WATER AVAILABLE AT TIME OF DEVELOPMENT CLAY-LOAM

J. AS SHOWN ON DRAFT PLAN K. SANITARY AND STORM SEWERS, GARBAGE COLLECTION, FIRE PROTECTION L. AS SHOWN ON DRAFT PLAN

### SURVEYOR'S CERTIFICATE

I HEREBY CERTIFY THAT THE BOUNDARIES OF THE LAND TO BE SUBDIVIDED AS SHOWN ON THIS PLAN, AND THEIR RELATIONSHIP TO THE ADJACENT LAND ARE ACCURATELY AND CORRECTLY SHOWN.

DATE \_\_FEBRUARY\_11\_\_\_, 2021

#### GARY B. VANDERVEEN ONTARIO LAND SURVEYOR

#### OWNER'S CERTIFICATE

I AUTHORIZE KLM PLANNING PARTNERS INC. TO PREPARE A