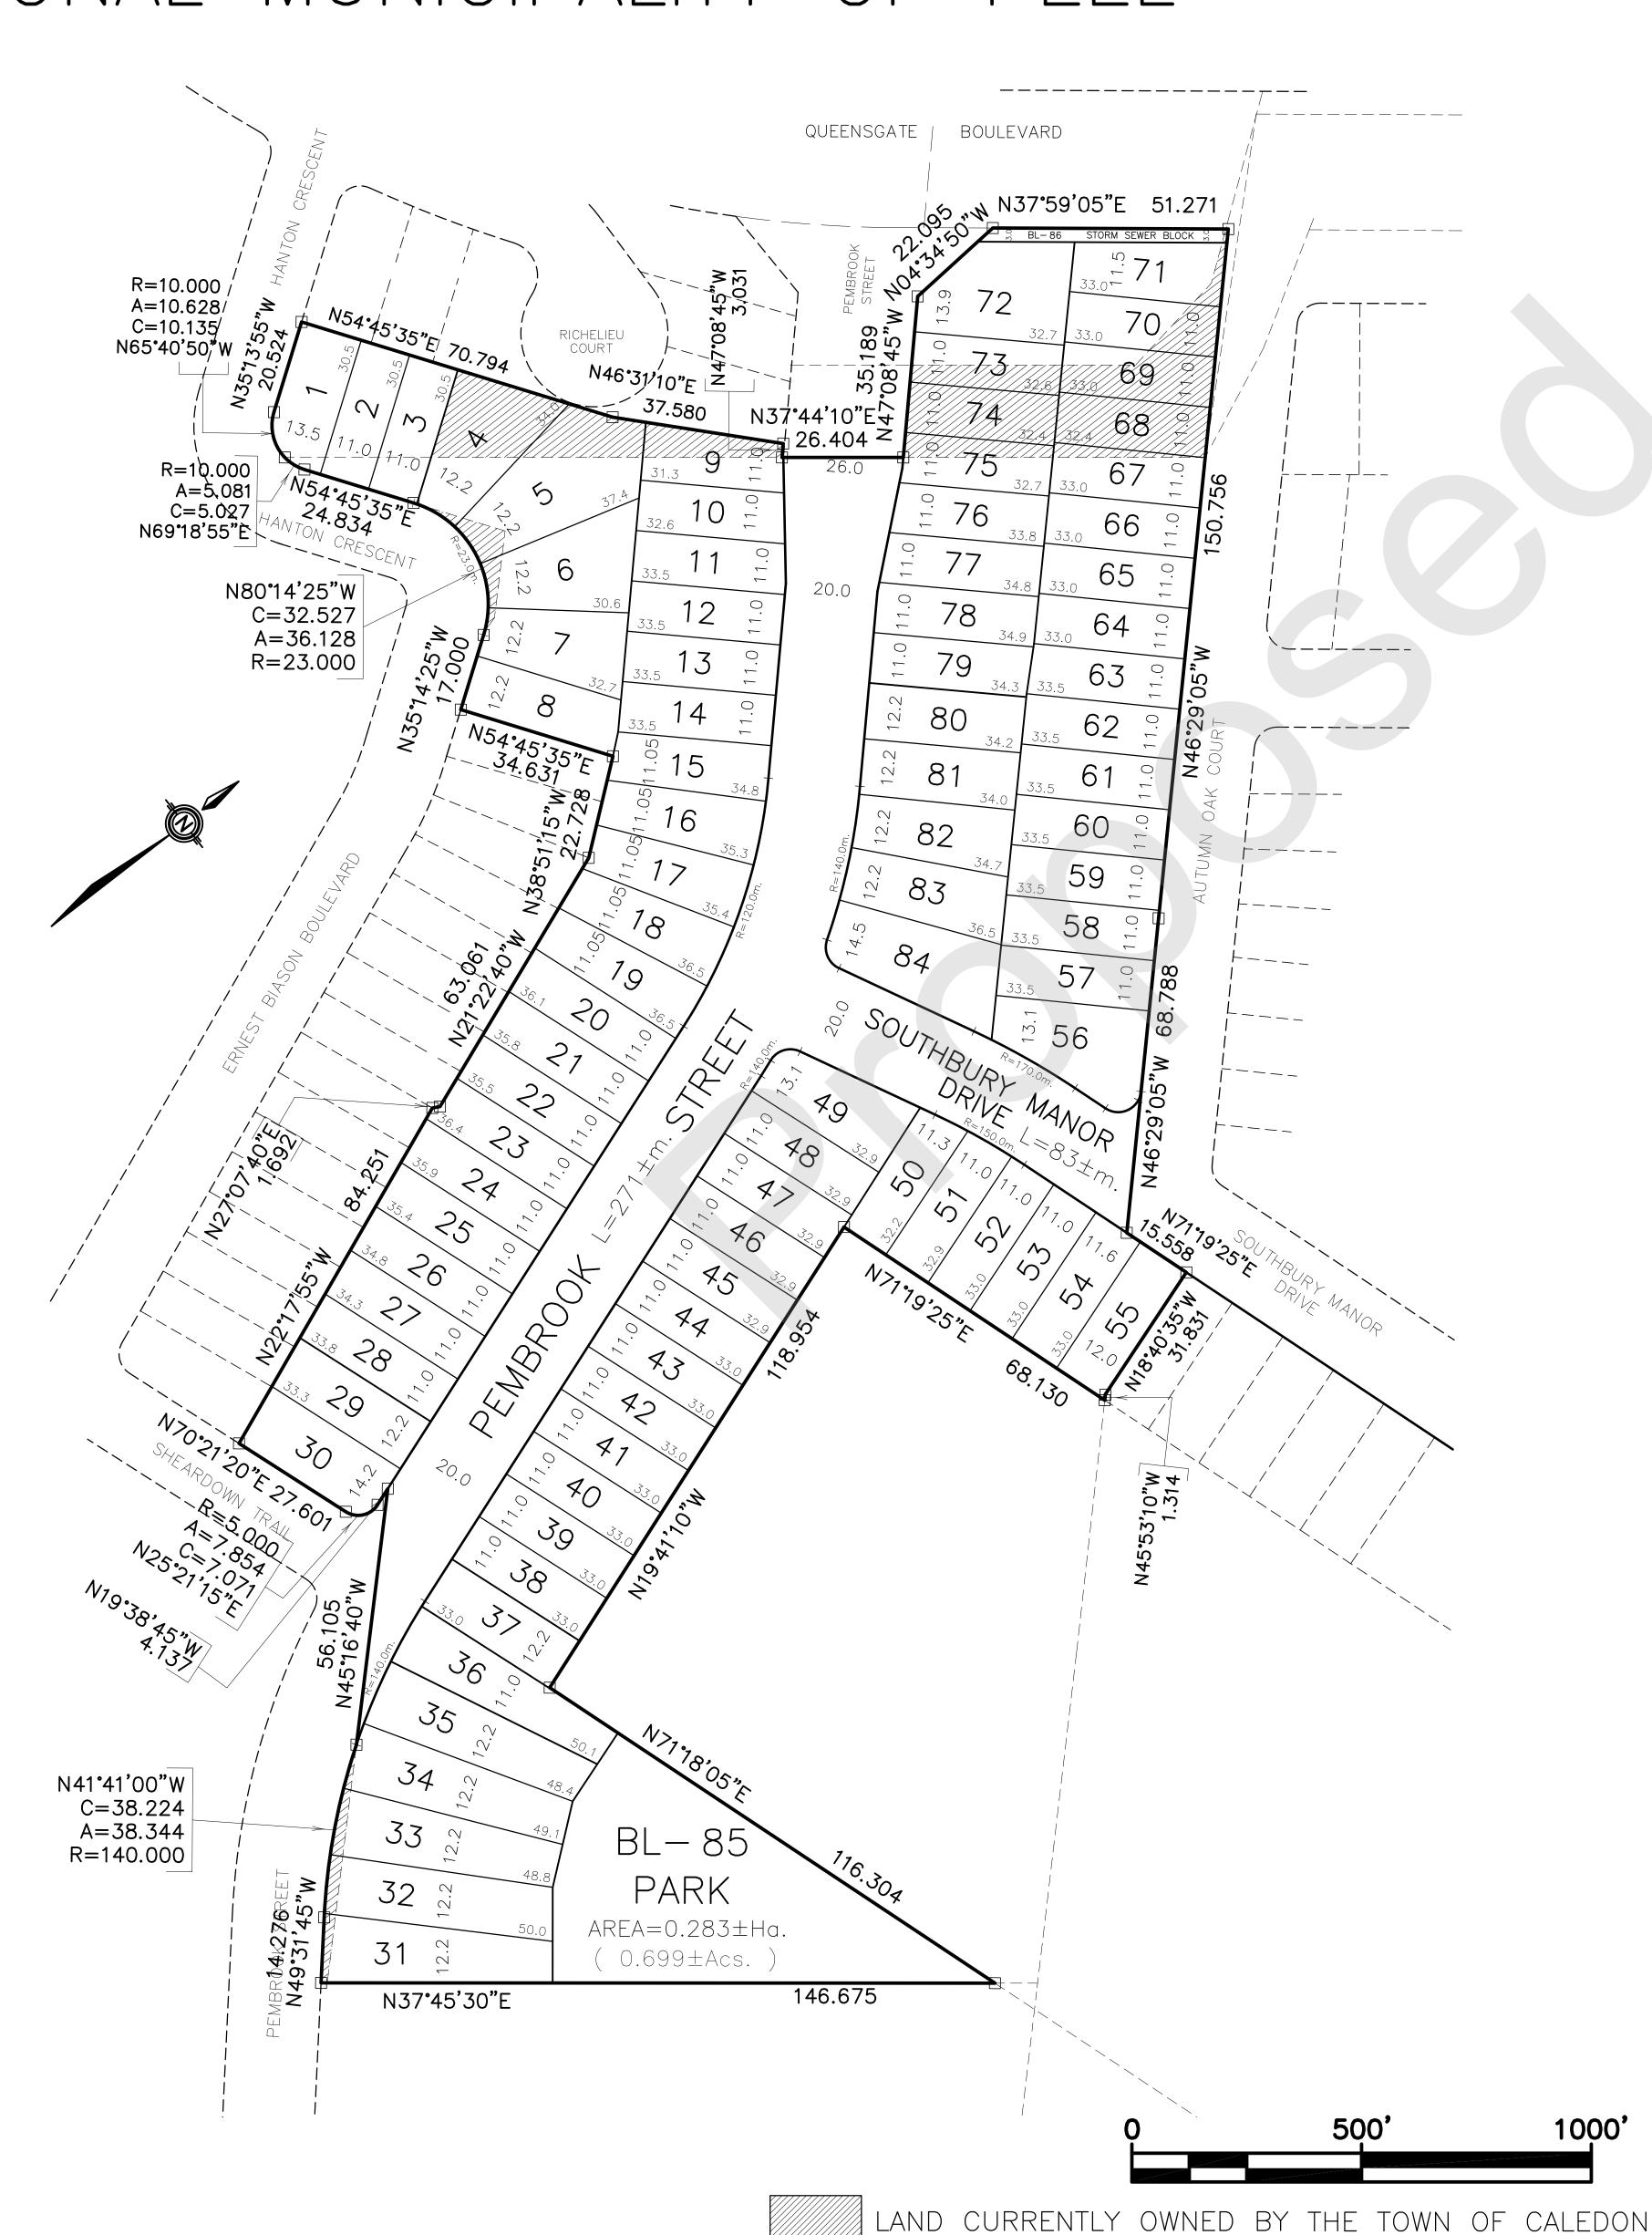

# DRAFT PLAN OF SUBDIVISION

(GEOGRAPHIC TOWNSHIP OF ALBIÓN)

ALL OF BLOCK 123 REGISTERED PLAN 43M-1028 AND ALL OF BLOCKS 63, 64 AND 70 REGISTERED PLAN 43M-1210 AND ALL OF BLOCKS 188, 189, 190, 191, 192, 193, 201, 202, 203, 204 AND 205 AND PART OF BLOCKS 186 AND 187 AND PART OF HANTON CRESCENT, PART OF ERNEST BIASON BOULEVARD REGISTERED PLAN 43M-1306 AND BLOCKS 14, 15 AND 16 REGISTERED PLAN 43M-1365 AND PART OF LOT 5, CONCESSION 7 AND PART OF LOT 6, CONCESSION 7 (TRAVELLED ROAD) (KNOWN AS 5 SIDEROAD) AND PART OF THE ROAD ALLOWANCE BETWEEN LOTS 5 AND 6, CONCESSION 7 (KNOWN AS 5 SIDEROAD) AND PART OF THE ROAD ALLOWANCE BETWEEN LOTS 5 AND 6, CONCESSION 7 (CLOSED BY BY-LAW No. 99-61, INST. LT1974409)

#### TOTAL AREA OF LAND TO BE SUBDIVIDED = $4.505\pm \text{Ha}$ . (11.132 $\pm \text{Acs}$ )

# SCHEDULE OF LAND USE

| DETACHED DWELLINGS                                                                                                              | BLOCKS | LOTS | UNITS | ±Ha.  | ±Acs.  |
|---------------------------------------------------------------------------------------------------------------------------------|--------|------|-------|-------|--------|
| LOTS 4-8, 29-35, 37 and 80-84                                                                                                   |        | 18   | 18    | 0.943 | 2.330  |
| MIN. LOT FRONTAGE=12.2m. MIN LOT AREA=398.9sq.m. LOTS 1-3, 9-28, 36 and 38-79  MIN. LOT FRONTAGE=11.0m. MIN LOT AREA=335.5sq.m. |        | 66   | 66    | 2.539 | 6.274  |
| SUBTOTAL                                                                                                                        |        | 84   | 84    | 3.482 | 8.604  |
| BLOCK 85 - PARK                                                                                                                 | 1      |      |       | 0.283 | 0.699  |
| BLOCK 86 - STORM SEWER BLOCK                                                                                                    | 1      |      |       | 0.015 | 0.037  |
| STREETS                                                                                                                         |        |      |       | 0.725 | 1.792  |
| 26.0m. WIDE TOTAL LENGTH= 25±m. AREA= 0.065±Ha. 20.0m. WIDE TOTAL LENGTH= 329±m. AREA= 0.660±Ha.                                |        |      |       |       |        |
| TOTAL LENGTH= 354±m. AREA= 0.725±Ha.                                                                                            |        |      |       |       |        |
| TOTAL                                                                                                                           | 2      | 84   | 84    | 4.505 | 11.132 |