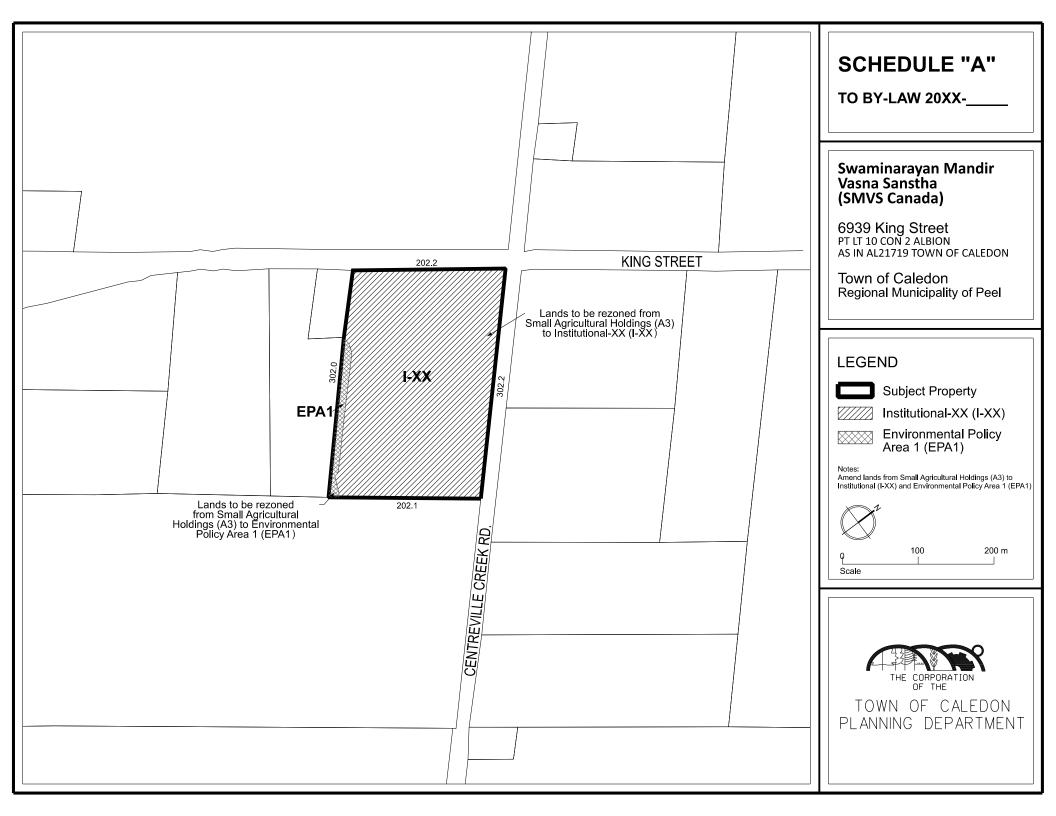

- 2. Schedule "A", Zone Map 12 of By-law 2006-50, as amended is further amended for PT LT 10 CON 2 ALBION AS IN AL21719 TOWN OF CALEDON, Town of Caledon, Regional Municipality of Peel, from *Small Agricultural Holdings (A3)* to *Institutional (I)* in accordance with Schedule "A" attached hereto.
- 3. Schedule "B" S.E. Map [map number] attached hereto, is hereby added to Schedule "B", Structure Envelope (SE) Maps of By-law 2006-50, as amended, for the lands legally described as [PT LT 10 CON 2 ALBION AS IN AL21719 TOWN OF CALEDON], Town of Caledon, Regional Municipality of Peel.