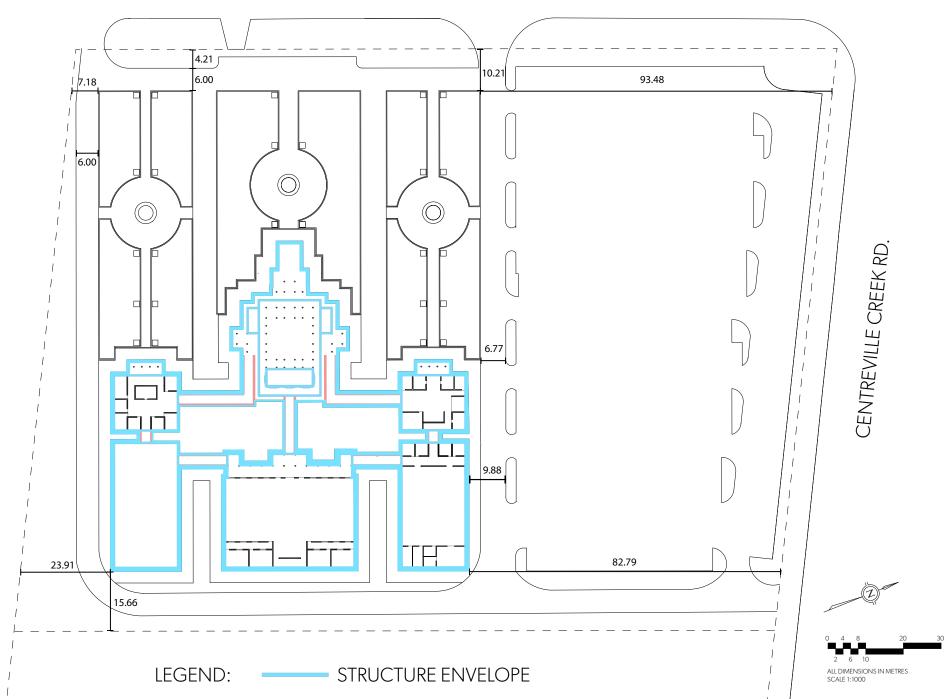

- 2. Schedule "A", Zone Map 12 of By-law 2006-50, as amended is further amended for PT LT 10 CON 2 ALBION AS IN AL21719 TOWN OF CALEDON, Town of Caledon, Regional Municipality of Peel, from *Small Agricultural Holdings (A3)* to *Institutional (I)* in accordance with Schedule "A" attached hereto.
- 3. Schedule "B" S.E. Map [map number] attached hereto, is hereby added to Schedule "B", Structure Envelope (SE) Maps of By-law 2006-50, as amended, for the lands legally described as [PT LT 10 CON 2 ALBION AS IN AL21719 TOWN OF CALEDON], Town of Caledon, Regional Municipality of Peel.

6939 KING ST.
TOWN OF CALEDON

STRUCTURE ENVELOPE #XX

ZONE MAP S.E. XX SCHEDULE "B"

KING ST.