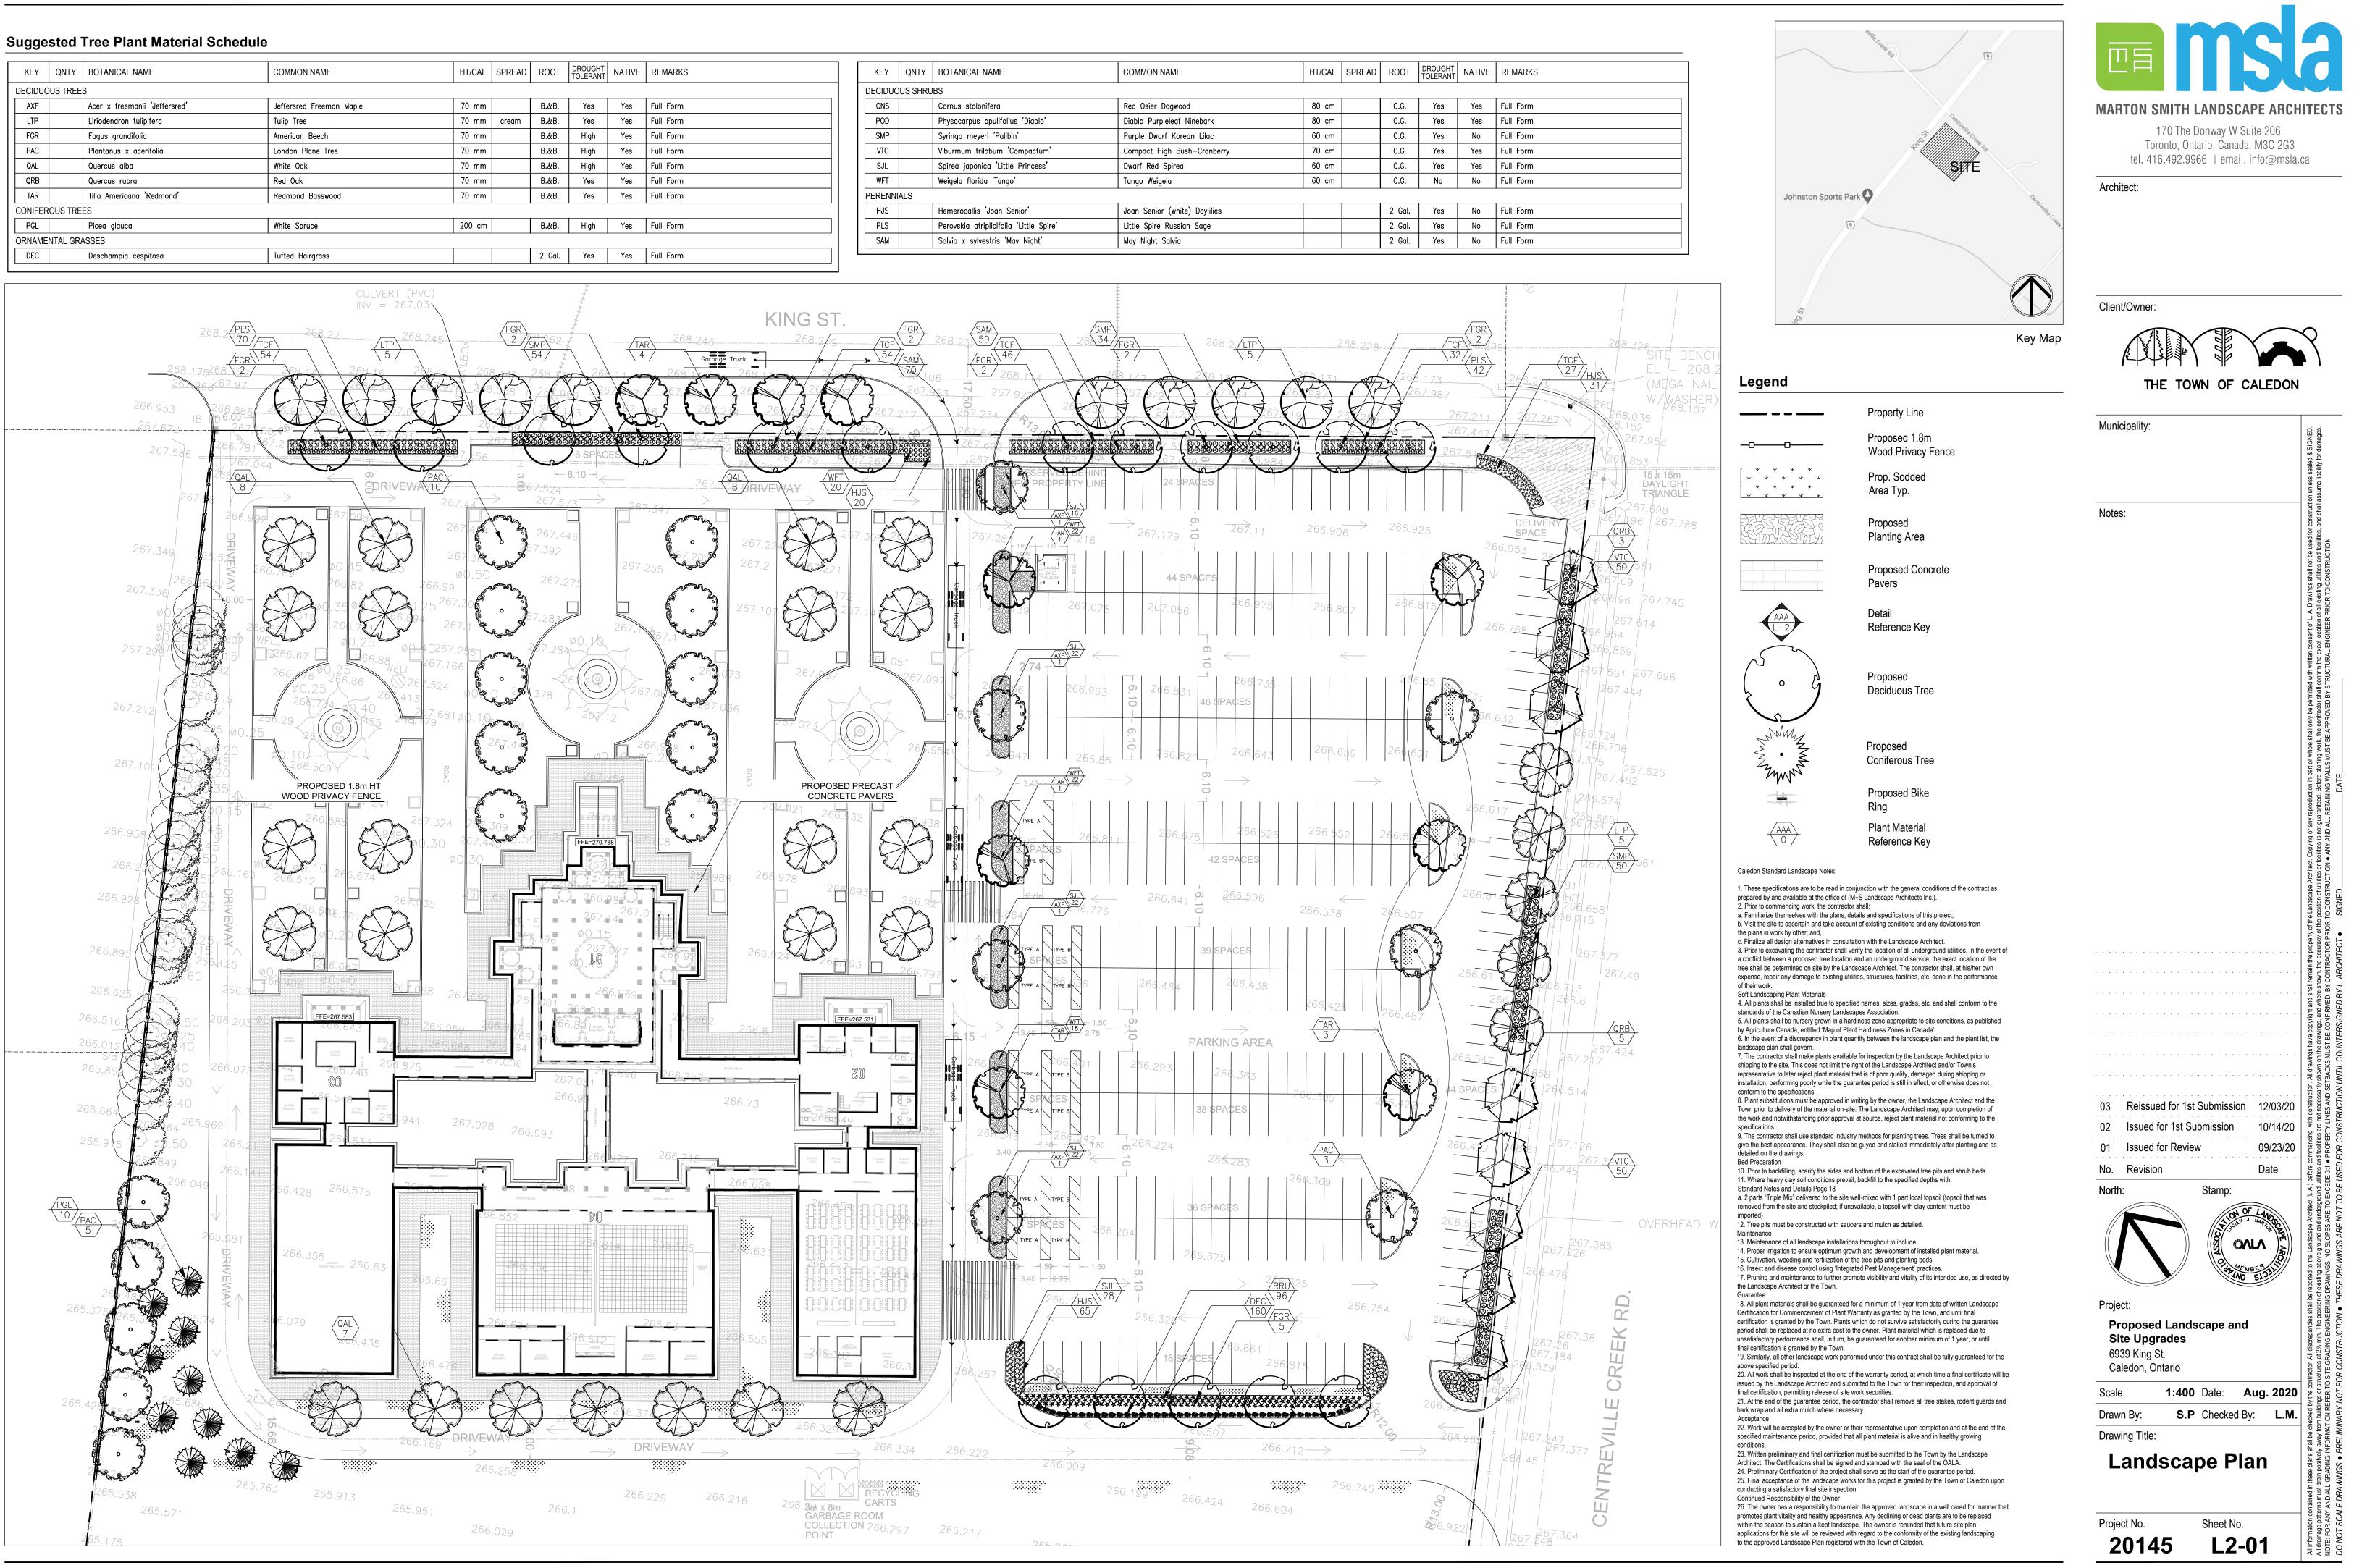

| KEY QN             | ITY BOTANICAL NAME            | COMMON NAME              | HT/CAL SPREAD | ROOT   | DROUGHT<br>TOLERANT | NATIVE | REMARKS   | KEY QNTY      | BOTANICAL NAME                          | COMMON NAME                   | HT/CAL | SPREAD RO | OT DR |     | NATIVE REMARKS |  |
|--------------------|-------------------------------|--------------------------|---------------|--------|---------------------|--------|-----------|---------------|-----------------------------------------|-------------------------------|--------|-----------|-------|-----|----------------|--|
| DECIDUOUS          | IREES                         | · · · ·                  | · ·           |        | •                   |        |           | DECIDUOUS SHR | UBS                                     | · · ·                         |        | ·         |       |     |                |  |
| AXF                | Acer x freemanii 'Jeffersred' | Jeffersred Freeman Maple | 70 mm         | B.&B.  | Yes                 | Yes    | Full Form | CNS           | Cornus stolonifera                      | Red Osier Dogwood             | 80 cm  | (         | .G.   | Yes | Yes Full Form  |  |
| LTP                | Liriodendron tulipifera       | Tulip Tree               | 70 mm cream   | B.&B.  | Yes                 | Yes    | Full Form | POD           | Physocarpus opulifolius 'Diablo'        | Diablo Purpleleaf Ninebark    | 80 cm  | (         | .G.   | Yes | Yes Full Form  |  |
| FGR                | Fagus grandifolia             | American Beech           | 70 mm         | B.&B.  | High                | Yes    | Full Form | SMP           | Syringa meyeri 'Palibin'                | Purple Dwarf Korean Lilac     | 60 cm  | (         | .G.   | Yes | No Full Form   |  |
| PAC                | Plantanus x acerifolia        | London Plane Tree        | 70 mm         | B.&B.  | High                | Yes    | Full Form | VTC           | Viburmum trilobum 'Compactum'           | Compact High Bush-Cranberry   | 70 cm  | (         | .G.   | Yes | Yes Full Form  |  |
| QAL                | Quercus alba                  | White Oak                | 70 mm         | B.&B.  | High                | Yes    | Full Form | SJL           | Spirea japonica 'Little Princess'       | Dwarf Red Spirea              | 60 cm  | (         | .G.   | Yes | Yes Full Form  |  |
| QRB                | Quercus rubra                 | Red Oak                  | 70 mm         | B.&B.  | Yes                 | Yes    | Full Form | WFT           | Weigela florida 'Tango'                 | Tango Weigela                 | 60 cm  | (         | .G.   | No  | No Full Form   |  |
| TAR                | Tilia Americana 'Redmond'     | Redmond Basswood         | 70 mm         | B.&B.  | Yes                 | Yes    | Full Form | PERENNIALS    | PERENNIALS                              |                               |        |           |       |     |                |  |
| CONIFEROUS TREES   |                               |                          |               |        |                     |        |           | HJS           | Hemerocallis 'Joan Senior'              | Joan Senior (white) Daylilies |        |           | Gal.  | Yes | No Full Form   |  |
| PGL                | Picea glauca                  | White Spruce             | 200 cm        | B.&B.  | High                | Yes    | Full Form | PLS           | Perovskia atriplicifolia 'Little Spire' | Little Spire Russian Sage     |        | 2         | Gal.  | Yes | No Full Form   |  |
| ORNAMENTAL GRASSES |                               |                          |               |        |                     |        |           | SAM           | Salvia x sylvestris 'May Night'         | May Night Salvia              |        | 2         | Gal.  | Yes | No Full Form   |  |
| DEC                | Deschampia cespitosa          | Tufted Hairgrass         |               | 2 Gal. | Yes                 | Yes    | Full Form |               | •                                       |                               | I I    |           | 1     |     |                |  |