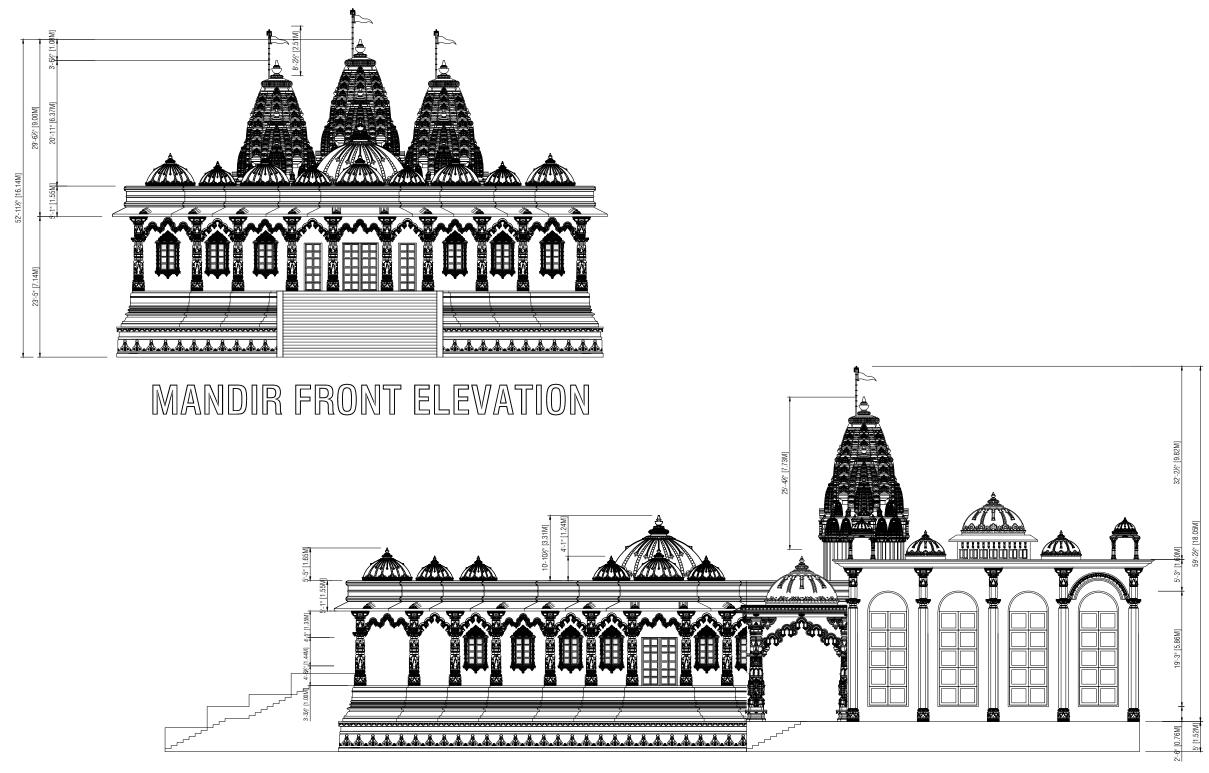

## MANDIR RIGHT SIDE ELEVATION

The contractor shall check and verify all dimensions and report all errors and omissions to the Architect before proceeding with the work. This drawing is the property of the Architect and must be returned on completion of the work.

## PROJECT

6936 KING STREET KLEINBERG ONTARIO

| DRAWING |  |
|---------|--|
|         |  |

MANDIR **ELEVATIONS** 

| 0. | Revision | Date By |                           | date<br>N |
|----|----------|---------|---------------------------|-----------|
|    |          |         |                           | Scale     |
|    |          |         |                           | Drawn I   |
|    |          |         | \.\.\Mina\SIGN -black.jpg | project   |
|    |          |         |                           | drawin    |